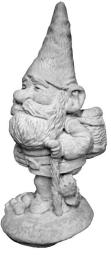

GBS-Navy (with Plain Legs Only) Length 39"

GBS-Rock (Leg Pictured) Height 14"

**GNOME-Hiker** Height 15"

HAND-With This Ring...Wedding Hands Height 13"

**HORSE-Life Size Standing** Height 35"

LAMB-Standing Lg on Base with Head Down Height 17"