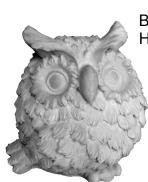

BIRD-Dove-Doves on Nest Width 16"

BIRD-Duck with Duckling on Back Height 6"

BIRD-Owl Bubba Height 7"

BIRD-Owl Hoot Height 6"

BIRDS-Perched on Nest with Eggs Width 9"

BIRD-With Floral Print on Bird House Height 11"