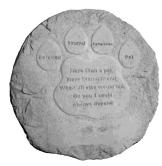

STONE-More Than a Pet Diameter 11"

STONE-Nana and Papa's House Width 10"

STONE-Puppy Paw Print Large Width 9"

STONE-The Ones We Love Small Width 9"

STONE-Puppy Paw Print Small Width 4"

TURTLE-Grinning Small Height 3"