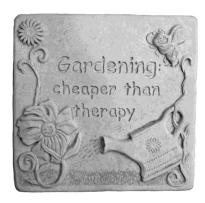

STONE-Foot Left Small Length 10"

STONE-Foot Right Small Length 10"

STONE-Football Helmet Width 15"

STONE-Gardening: Cheaper Than Therapy Width 11"

STONE-God Grant me the Serenity Width 14"

STONE-Grandma: Another Word for Love Width 15"