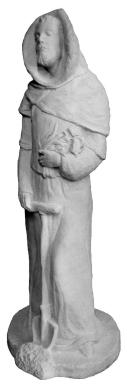

LAMB-Standing Lg on Base with Head Up Height 20"

MAN-Bigfoot Height 23"

MAN-Monk with Flowers Height 28"

**ORIENTAL LANTERN SET** Two Piece Small Height 11"

PLANTER-Pansy Height 13"

PLANTER-Saddle Height 8"