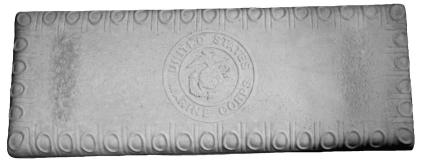

FIRE PIT RING Diameter 50"

FOUNTAIN-Pump Housing Height 10"

FROG-on a Log Height 6"

GBS-Airforce (with Plain Legs Only) Length 39"

GBS-Army (with Plain Legs Only) Length 39"

GBS-Marines (with Plain Legs Only) Length 39"