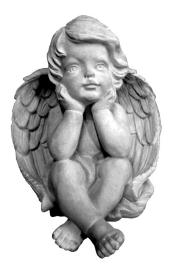

SUPPLEMENT

**ACORN-Detailed Medium** Length 10"

**ACORN-Detailed Small** Length 6"

ALLIGATOR-Welcome Height 10"

ANGEL-Leaning on Base with Foot Out Height 15"

ANGEL-Peaceful Holding on Pedestal Height 19"

ANGEL-on Knees Praying Height 13"