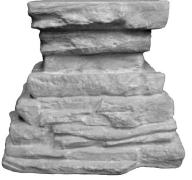

GBS-Navy (with Plain Legs Only) Length 39"

GBS-Rock (Leg Pictured) Height 14"

**GNOME-Hiker** Height 15"

HAND-With This Ring...Wedding Hands Height 13"

**HORSE-Life Size Standing** Height 35"

LAMB-Standing Lg on Base with Head Down Height 17"