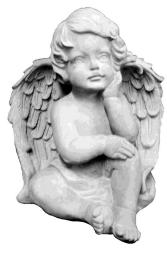

SUPPLEMENT

**ACORN-Detailed Medium** Length 10"

**ACORN-Detailed Small** Length 6"

ALLIGATOR-Welcome Height 10"

ANGEL-Leaning on Base with Foot Out Height 15"

ANGEL-Peaceful Holding on Pedestal Height 19"

ANGEL-on Knees Praying Height 13"