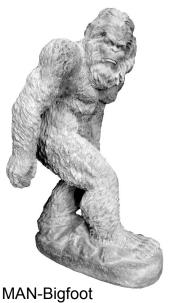

LAMB-Standing Lg on Base with Head Up Height 20"

MAN-Bigfoot Height 23"

MAN-Monk with Flowers Height 28"

**ORIENTAL LANTERN SET** Two Piece Small Height 11"

PLANTER-Pansy Height 13"

PLANTER-Saddle Height 8"