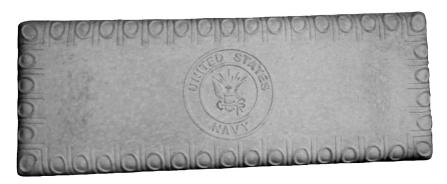

GBS-Navy (with Plain Legs Only) Length 39"

GBS-Rock (Leg Pictured) Height 14"

**GNOME-Hiker** Height 15"

HAND-With This Ring...Wedding Hands Height 13"

**HORSE-Life Size Standing** Height 35"

LAMB-Standing Lg on Base with Head Down Height 17"