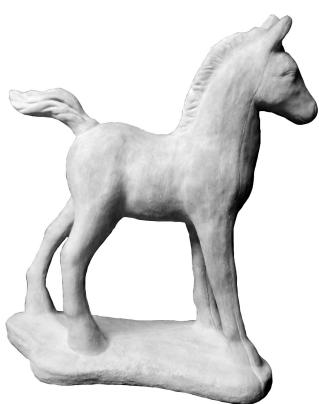

GBS-Navy (with Plain Legs Only) Length 39"

GBS-Rock (Leg Pictured) Height 14"

**GNOME-Hiker** Height 15"

HAND-With This Ring...Wedding Hands Height 13"

**HORSE-Life Size Standing** Height 35"

LAMB-Standing Lg on Base with Head Down Height 17"