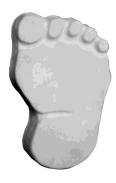

STONE-Foot Left Small Length 10"

STONE-Foot Right Small Length 10"

STONE-Football Helmet Width 15"

STONE-Gardening: Cheaper Than Therapy Width 11"

STONE-God Grant me the Serenity Width 14"

STONE-Grandma: Another Word for Love Width 15"