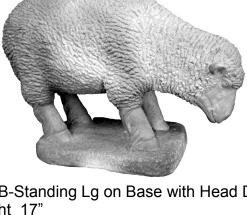

GBS-Navy (with Plain Legs Only) Length 39"

GBS-Rock (Leg Pictured) Height 14"

**GNOME-Hiker** Height 15"

HAND-With This Ring...Wedding Hands Height 13"

**HORSE-Life Size Standing** Height 35"

LAMB-Standing Lg on Base with Head Down Height 17"