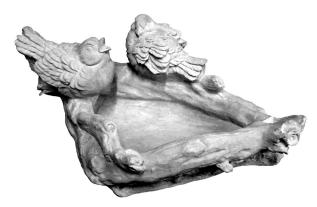

BIRD-Dove-Doves on Nest Width 16"

BIRD-Duck with Duckling on Back Height 6"

BIRD-Owl Bubba Height 7"

BIRD-Owl Hoot Height 6"

BIRDS-Perched on Nest with Eggs Width 9"

BIRD-With Floral Print on Bird House Height 11"