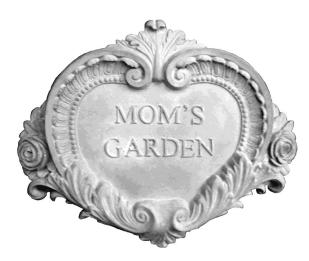

STONE-Welcome to Cardinal Country Width 16"

Urn-Woven Height 26"

WH-Fire Department Width 9"

WH-Mom's Garden Width 14"