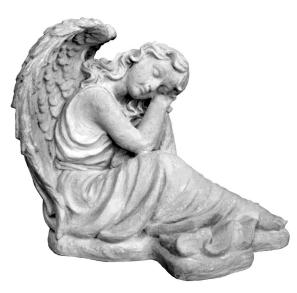

SUPPLEMENT

**ACORN-Detailed Medium** Length 10"

**ACORN-Detailed Small** Length 6"

ALLIGATOR-Welcome Height 10"

ANGEL-Leaning on Base with Foot Out Height 15"

ANGEL-Peaceful Holding on Pedestal Height 19"

ANGEL-on Knees Praying Height 13"