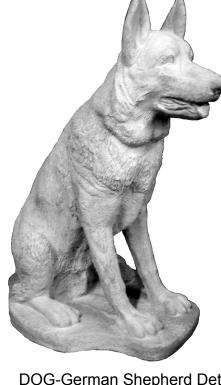

DEER-Fawn Newborn with Ears Up Height 8"

DOG-Four Puppies in Basket Height 12"

DOG-German Shepherd Detailed Height 31"

DOG-Jack Russell Height 17"

DOG-Puppy Bulldog Height 4"

DOG-Yorkie with Bow in Hair Height 13"