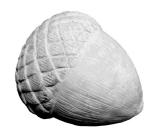

SUPPLEMENT

**ACORN-Detailed Medium** Length 10"

**ACORN-Detailed Small** Length 6"

ALLIGATOR-Welcome Height 10"

ANGEL-Leaning on Base with Foot Out Height 15"

ANGEL-Peaceful Holding on Pedestal Height 19"

ANGEL-on Knees Praying Height 13"