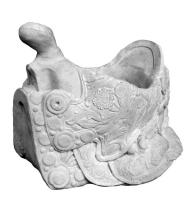

LAMB-Standing Lg on Base with Head Up Height 20"

MAN-Bigfoot Height 23"

MAN-Monk with Flowers Height 28"

**ORIENTAL LANTERN SET** Two Piece Small Height 11"

PLANTER-Pansy Height 13"

PLANTER-Saddle Height 8"