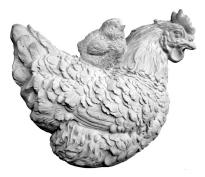

ANGEL-Praying Small Height 7"

ANGEL-Standing Holding Flower Height 17"

ANGEL-with Hair Bow Height 13"

BALL-Soccer Ball Height 11"

BBB-Flower Petals Diameter 23"

BBS-Three Angel Height 21"

BIRD-Chicken-Hen with Chick on Back Height 8"