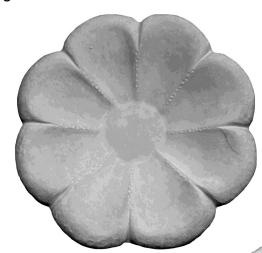

ANGEL-Praying Small Height 7"

ANGEL-Standing Holding Flower Height 17"

ANGEL-with Hair Bow Height 13"

BALL-Soccer Ball Height 11"

BBB-Flower Petals Diameter 23"

BBS-Three Angel Height 21"

BIRD-Chicken-Hen with Chick on Back Height 8"