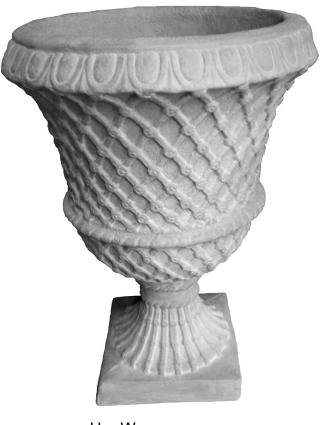

STONE-Welcome to Cardinal Country Width 16"

Urn-Woven Height 26"

WH-Fire Department Width 9"

WH-Mom's Garden Width 14"