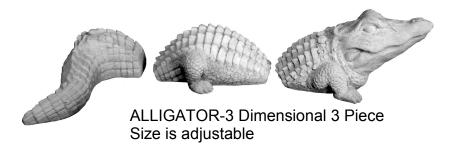

SUPPLEMENT

**ACORN-Detailed Medium** Length 10"

**ACORN-Detailed Small** Length 6"

ALLIGATOR-Welcome Height 10"

ANGEL-Leaning on Base with Foot Out Height 15"

ANGEL-Peaceful Holding on Pedestal Height 19"

ANGEL-on Knees Praying Height 13"