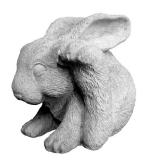

RABBIT-Bunny with Legs Up Height 6"

RABBIT-Sitting Classic Height 13"

ROCK-Ben Franklin Face Height 9"

ROCK-Great Friends are Hard to Find Width 15"

SQUIRREL-Bubba Height 7"

SQUIRREL-Welcome Holding Corn Height 11"