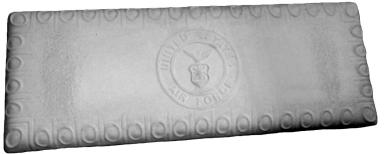

FIRE PIT RING Diameter 50"

FOUNTAIN-Pump Housing Height 10"

FROG-on a Log Height 6"

GBS-Airforce (with Plain Legs Only) Length 39"

GBS-Army (with Plain Legs Only) Length 39"

GBS-Marines (with Plain Legs Only) Length 39"