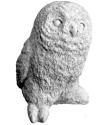

BIRD-Dove-Doves on Nest Width 16"

BIRD-Duck with Duckling on Back Height 6"

BIRD-Owl Bubba Height 7"

BIRD-Owl Hoot Height 6"

BIRDS-Perched on Nest with Eggs Width 9"

BIRD-With Floral Print on Bird House Height 11"