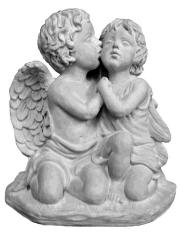

CHERUB-Baby in Wings Length 16"

CHERUB-Faith Large Height 12"

CHERUB-Kissing Girl Height 13"

CHERUB-Patience Large Height 11

CHERUB-Precious Large Height 11"

CHERUB-Standing Large with Head Down Height 25"