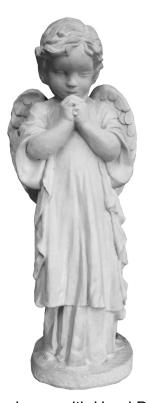

SUPPLEMENT

**ACORN-Detailed Medium** Length 10"

**ACORN-Detailed Small** Length 6"

ALLIGATOR-Welcome Height 10"

ANGEL-Leaning on Base with Foot Out Height 15"

ANGEL-Peaceful Holding on Pedestal Height 19"

ANGEL-on Knees Praying Height 13"