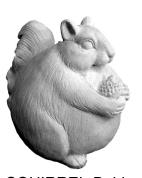

RABBIT-Bunny with Legs Up Height 6"

RABBIT-Sitting Classic Height 13"

ROCK-Ben Franklin Face Height 9"

ROCK-Great Friends are Hard to Find Width 15"

SQUIRREL-Bubba Height 7"

SQUIRREL-Welcome Holding Corn Height 11"