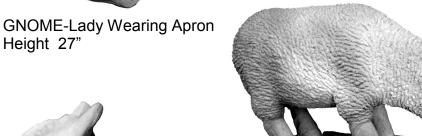

GBS-Navy (with Plain Legs Only) Length 39"

GBS-Rock (Leg Pictured) Height 14"

**GNOME-Hiker** Height 15"

HAND-With This Ring...Wedding Hands Height 13"

**HORSE-Life Size Standing** Height 35"

LAMB-Standing Lg on Base with Head Down Height 17"