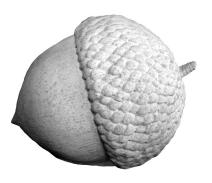

SUPPLEMENT

**ACORN-Detailed Medium** Length 10"

**ACORN-Detailed Small** Length 6"

ALLIGATOR-Welcome Height 10"

ANGEL-Leaning on Base with Foot Out Height 15"

ANGEL-Peaceful Holding on Pedestal Height 19"

ANGEL-on Knees Praying Height 13"