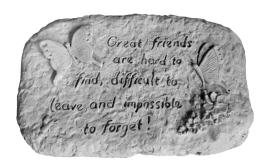

RABBIT-Bunny with Legs Up Height 6"

RABBIT-Sitting Classic Height 13"

ROCK-Ben Franklin Face Height 9"

ROCK-Great Friends are Hard to Find Width 15"

SQUIRREL-Bubba Height 7"

SQUIRREL-Welcome Holding Corn Height 11"