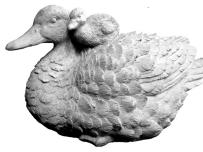

BIRD-Dove-Doves on Nest Width 16"

BIRD-Duck with Duckling on Back Height 6"

BIRD-Owl Bubba Height 7"

BIRD-Owl Hoot Height 6"

BIRDS-Perched on Nest with Eggs Width 9"

BIRD-With Floral Print on Bird House Height 11"