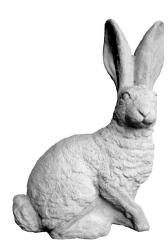

RABBIT-Bunny with Legs Up Height 6"

RABBIT-Sitting Classic Height 13"

ROCK-Ben Franklin Face Height 9"

ROCK-Great Friends are Hard to Find Width 15"

SQUIRREL-Bubba Height 7"

SQUIRREL-Welcome Holding Corn Height 11"