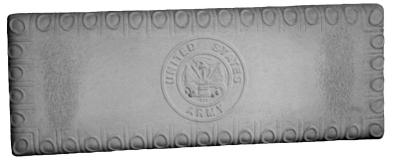

FIRE PIT RING Diameter 50"

FOUNTAIN-Pump Housing Height 10"

FROG-on a Log Height 6"

GBS-Airforce (with Plain Legs Only) Length 39"

GBS-Army (with Plain Legs Only) Length 39"

GBS-Marines (with Plain Legs Only) Length 39"