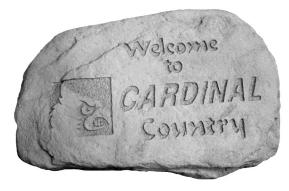

STONE-Welcome to Cardinal Country Width 16"

Urn-Woven Height 26"

WH-Fire Department Width 9"

WH-Mom's Garden Width 14"