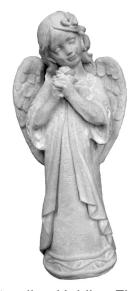

ANGEL-Praying Small Height 7"

ANGEL-Standing Holding Flower Height 17"

ANGEL-with Hair Bow Height 13"

BALL-Soccer Ball Height 11"

BBB-Flower Petals Diameter 23"

BBS-Three Angel Height 21"

BIRD-Chicken-Hen with Chick on Back Height 8"