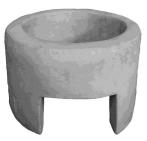

FIRE PIT RING Diameter 50"

FOUNTAIN-Pump Housing Height 10"

FROG-on a Log Height 6"

GBS-Airforce (with Plain Legs Only) Length 39"

GBS-Army (with Plain Legs Only) Length 39"

GBS-Marines (with Plain Legs Only) Length 39"