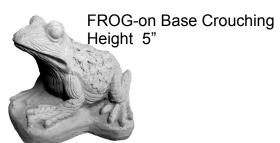

FIRE PIT RING Diameter 50"

FOUNTAIN-Pump Housing Height 10"

FROG-on a Log Height 6"

GBS-Airforce (with Plain Legs Only) Length 39"

GBS-Army (with Plain Legs Only) Length 39"

GBS-Marines (with Plain Legs Only) Length 39"