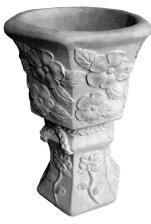

LAMB-Standing Lg on Base with Head Up Height 20"

MAN-Bigfoot Height 23"

MAN-Monk with Flowers Height 28"

**ORIENTAL LANTERN SET** Two Piece Small Height 11"

PLANTER-Pansy Height 13"

PLANTER-Saddle Height 8"