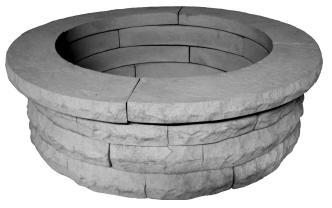

FIRE PIT RING Diameter 50"

FOUNTAIN-Pump Housing Height 10"

FROG-on a Log Height 6"

GBS-Airforce (with Plain Legs Only) Length 39"

GBS-Army (with Plain Legs Only) Length 39"

GBS-Marines (with Plain Legs Only) Length 39"