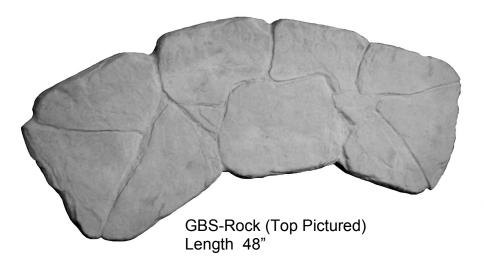

FIRE PIT RING Diameter 50"

FOUNTAIN-Pump Housing Height 10"

FROG-on a Log Height 6"

GBS-Airforce (with Plain Legs Only) Length 39"

GBS-Army (with Plain Legs Only) Length 39"

GBS-Marines (with Plain Legs Only) Length 39"

GBS-Navy (with Plain Legs Only) Length 39"

GBS-Rock (Leg Pictured) Height 14"

**GNOME-Hiker** Height 15"

HAND-With This Ring...Wedding Hands Height 13"

**HORSE-Life Size Standing** Height 35"

LAMB-Standing Lg on Base with Head Down Height 17"