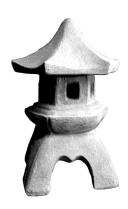

LAMB-Standing Lg on Base with Head Up Height 20"

MAN-Bigfoot Height 23"

MAN-Monk with Flowers Height 28"

**ORIENTAL LANTERN SET** Two Piece Small Height 11"

PLANTER-Pansy Height 13"

PLANTER-Saddle Height 8"