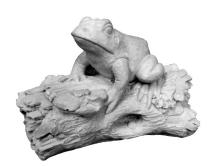

FIRE PIT RING Diameter 50"

FOUNTAIN-Pump Housing Height 10"

FROG-on a Log Height 6"

GBS-Airforce (with Plain Legs Only) Length 39"

GBS-Army (with Plain Legs Only) Length 39"

GBS-Marines (with Plain Legs Only) Length 39"