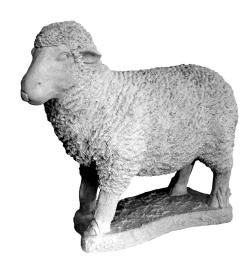

LAMB-Standing Lg on Base with Head Up Height 20"

MAN-Bigfoot Height 23"

MAN-Monk with Flowers Height 28"

**ORIENTAL LANTERN SET** Two Piece Small Height 11"

PLANTER-Pansy Height 13"

PLANTER-Saddle Height 8"