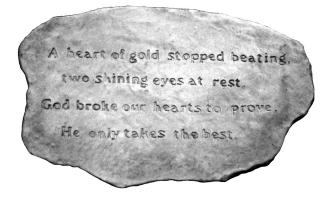

SQUIRREL-Short Tail © Height 8"

STONE-A Heart of Gold Stopped Beating Width 18 "