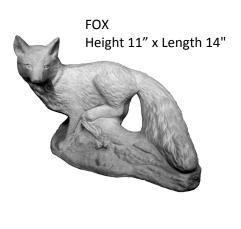

DOG-Rottweiler Sitting Height 28"

DOG-Schnauzer Sitting Small Height 11"

DOG-Scottie Sitting Height 15"

FOUNTAIN-Two Spout Pump Housing Width & Length 5" x Height 3"

FOX-Large Sitting Detailed Height 19"

FROG-Courtin' Couple Height 12"