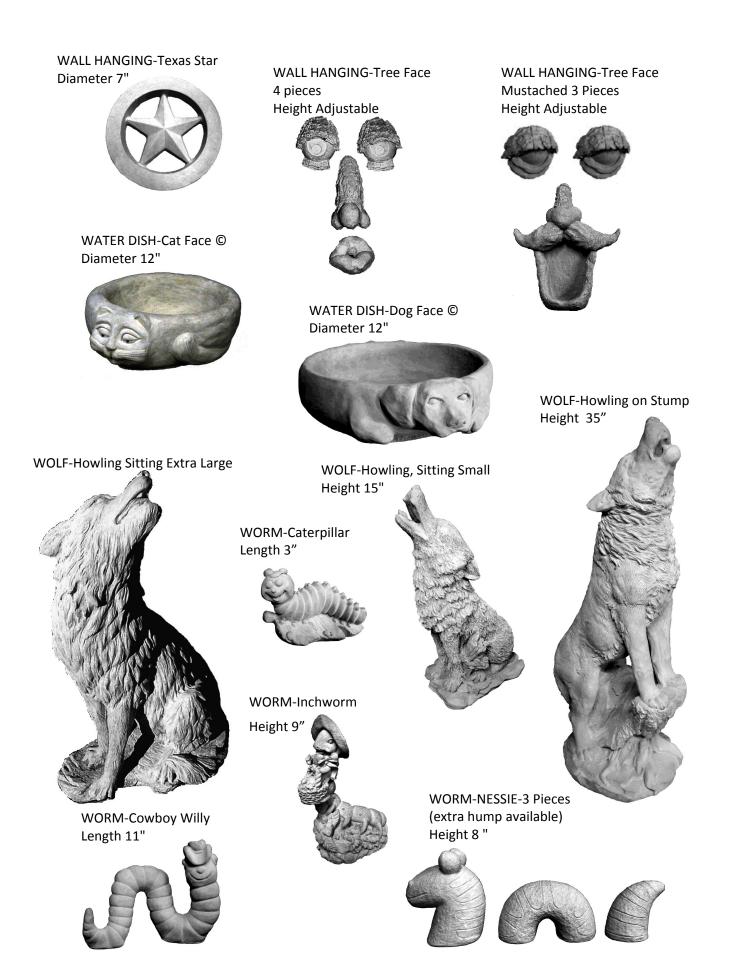

### SQUIRREL-Bubba Height 7"

SQUIRREL-On Woodland Stump Height 10"

SQUIRREL-Small Detailed Height 4 "

SQUIRREL-Bushy Tail Height 11" SQUIRREL-Chums Height 7"

SQUIRREL-Welcome Holding Corn Height 11"

SQUIRREL-Medium Detailed Height 7"