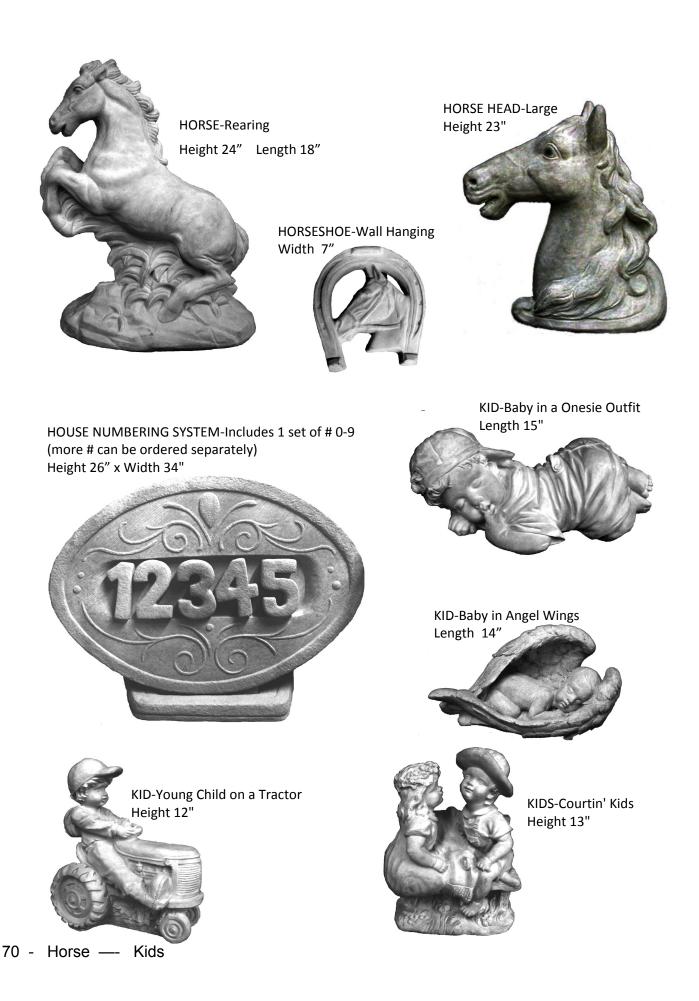

LADY-with Baskets Height 30"

LADY-with Cascading Roses Height 31

LIGHTHOUSE

Height 33"

LIGHTHOUSE-With Sailor Height 36"

LIGHTHOUSE-Small One Piece

Height 11"

LION-Sitting Facing Left Height 22"

LION-Sitting Large Height 23"

MAN-Monk Carpenter Height 36"

MAN-Monk with Axe and Pitcher Height 12"

MAN-Monk with Book Large Height 38"

MAN-Monk with Child Height 34"

MAN-Monk with Deer Height 24"

MAN-Monk with Dish Height 21"

MAN-Monk with Flowers Height 28"

MAN-Monk with Spade Height 27"

MAN-Motorcycle Rider Height 18" x Length 25"

MAN-of the WOODS

**MAN-Vietnam Soldier** Height 29"

MAN-Sea Captain Height 20"

MAN-Sea Captain Large Height 29"

MAN-Tree Face Height 12"

MOOSE-Bird Feeder Height 13" x Width 15"

MOOSE-Planter

Meer Kat Height 7"

> MOUSE Height 3"

MOOSE-Wall Hanging Height 16" x Width 28"

MUSHROOM-Large

MUSHROOM-Small Height 10"