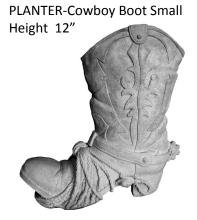

PLANTER-Old Shoe Large Height 11" x Length 20"

PLANTER-Old Shoe Small with Frog Length 13"

PLANTER-Old Shoe Medium Height 8" x Length 14"

**PLANTER-Pansy** Height 13"

PLANTER-Volkswagen "Beetle Bug" Car Length 15"