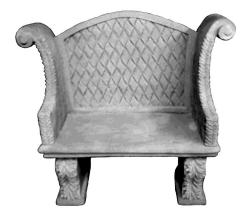

GARDEN BENCH TOP-Lighthouse Seat (fits plain legs only) Full Length 42"

GARDEN BENCH SET-Lion Legs with Straight Tasseled Seat Height 15" x Full Length 40"