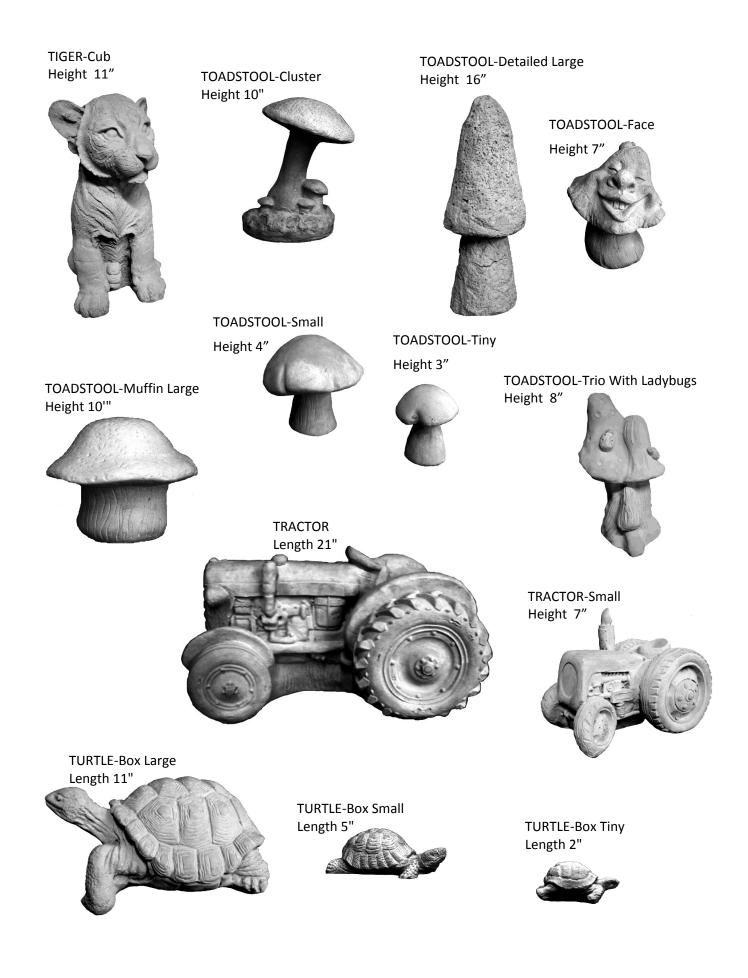

ANGEL-Angels Holding Nest of Eggs Height 10 "

ANGEL-Baby Boy Height 7"

ANGEL-Baby Girl Height 7"

ANGEL-Country Boy Height 15"

ANGEL-Country Girl Height 15"

ANGEL-Dreaming Height 14"

ANGEL-Gazing Upwards Height 9"

ANGEL-Girl Height 19"

ANGEL-Girl Large Height 22"

ANGEL-Hands on Knees Looking Up Height 9"

ANGEL-Holding Child Height 18"

2 - Anchor --- Angels

## ANGEL-Hugging Knees Height 8"

ANGEL-in Wings Facing Left Width 7"

ANGEL-in Wings Facing Right Width 7"

ANGEL-Kneeling Small Height 11"

ANGEL-Leaning on Base with Foot Out Height 15"

ANGEL-Love Blooms Here Height 15"

ANGEL-on Knees Praying Height 13"

ANGEL-on Knees with Arms Crossed Height 21"

ANGEL-Peaceful Holding on Pedestal Height 19"

ANGEL-Planter Height 14"

ANGEL-Standing with Planter on Back Height 18 "

ANGEL-Standing with Praying Hands Height 17"

ANGEL-Standing with Tulip Bowl Height 23"

ANGEL-Victorian Rose Kneeling Height 15"

ANGEL-Weeping Height 11"

ANGEL-Victorian Rose Standing Height 20"

ANGEL-Weeping on Base Height 14"

ANGEL-Victorian Sitting Large Height 27"

ANGEL-with Nest Large Standing Height 42"

ANGEL-with Shell Wall Hanging

**BALL-Football** Height 9"

Width 8"

ANGEL-with Puppy Height 7 "

ANGEL-with Roses Height 20"

ANGEL-with Watering Can Height 19"

BALL-Golf Ball Height 7"

BALL-Basketball Diameter 10"

BALL-Soccer Ball Height 11"

BARNYARD BUDDIES-Welcome Height 8.5" x Width 14"

BEAR-Biker Large Height 11"

BEAR-Buddies Large Height 11"

BEAR-Buddies Small Height 6"

BEAR-Angel Large

Height 29"

BEAR-Black Bear Standing Large

Height 11"

BEAR-Fire hat Height 9"

BEAR-Fisherman Small Height 6"

BEAR-Mama and Baby with Bonnet Large Height 11"

BEAR-Mama and Baby with Bonnet Small Height 6"

BEAR-Angel Small Height 6"

BEAR-Book Height 11"

BEAR-Crouching Height 13"

**BEARS-Welcome** 

BIRD-Eagle Giant Sitting Height 30"

BIRD-Flamingo Height 14"

BIRD BATH-Mini with Vines Height 10" BIRD BATH-Pee Wee Height 12" x Width 15" BIRD BATH-Pee Wee with Vines © Height 12" x Width 15"

BIRD BATH-Pineapple Height 13"

BIRD BATH-Pixie Height 19"

BIRD BATH-Rabbits Height 13" X Diameter 11"

BIRD BATH-Toadstool Height 22"

BIRD BATH-Wings of an Angel Height 16"

BIRD BATH BOWL-Butterfly Large Width 23"

BIRD BATH BOWL-Celtic Knot Diameter 17"

BIRD BATH BOWL-Cherubs with Grapes Medium Diameter 17"

BIRD BATH BOWL-Clam Small Diameter 17"

BIRD BATH BOWL-Contemporary Large Diameter 24"

BIRD BATH BOWL-Empire Large Diameter 24"

BIRD BATH BOWL-Daisy Large Diameter 26"

BIRD BATH BOWL-Empire Small Diameter 17"

BIRD BATH BOWL-Flower Petals Diameter 23"

BIRD BATH BOWL-Serrated Large Diameter 24"

## BIRD BATH BOWL-Shell Small Diameter 17"

BIRD BATH BOWL-Square Large Diameter 22"

BIRD BATH BOWL-Tulip Large Diameter 24"

BIRD BATH PEDESTAL-Corinthian Height 24"

BIRD BATH PEDESTAL-Fern Leaf Large Height 27"

BIRD BATH PEDESTAL-Italian Medium Height 14"

BIRD BATH PEDESTAL-Italian Small Height 9"

BIRD BATH PEDESTAL-Square Corners Height 28"

BIRD BATH PEDESTAL-Straight Lined Medium

Height 23"

BIRD BATH PEDESTAL-Leaves with Cherubs Around the Bottom

> BIRD BATH PEDESTAL-Ranki Arm Height 32"

BIRD BATH PEDESTAL-Swirled Large Height 21"

BIRD BATH PEDESTAL-Swirled Small Height 14"

BIRD BATH SET-Butterfly Height 17.5"

## BIRD BATH SET-Detailed Squirrel Large with Bark Bowl Height 25"

BIRD BATH SET-Florida Sea Shell Large Height 30"

BIRD BATH SET-Scalloped Height 23"

BIRD BATH SET-Tree with Squirrel with Squirrel Bowl Height 25"

BIRD BATH SET-Three Angel Height 21"

BIRD BATH SET-Twig Height 23"

BOY-Baseball Billy Standing Height 19"

BOY-Baseball Bobby Height 17"

BOY-Basketball Buddy Standing Height 19"

BOY-Fireman Height 26"

BOY-Football Frankie Height 19"

BOY-in Basket with Puppy Width 10 "

BOY-Jockey Boy (Can be ordered wired for electricity) Height 25"

BOY-Laying on Limb Height 13" x Length 17"

BOY-Laying on Side Length 20"

BOY-Peekaboo Small Height 14 "

BOY-Peekaboo Standing Height 16"

BOY-Petey with Pup Height 24"

BOY-Policeman Height 18"

BOY-Reading a Book Length 19 "

BOY-Sitting Wearing Bibs Height 12"

BOY-Sleeping with Puppy Length 13"

BOY-Sitting Large Height 30"

**BOY-Sitting Small** 

BOY-Soccer Sam Standing Height 19"

BOY-with Bird Small Height 20"

BOY-with Dog Height 17"

BOY-with Hammer Height 40"

CAT-with Twine © Length 9"

CAT-Yawning Height 8"

CHERUB-Charity Height 7"

CHERUB-Covered in Ivy Length 12"

CHERUB-Faith Height 7"

CHERUB-Standing with Folded Hands Height 25"

CHERUB-with a Pot Height 11"

CHERUB-with Book & Animals

CHERUB-With Basket on Back Height 15"

CHERUB-with Bird Height 11"

CHERUB-with Gift Height 5"

CHERUB-with Nest Height 11"

CHERUB-with Dish Length 12"

CHERUB-with Windswept Wings Height 10"

The Laying Buck and Medium Standing Buck are the same mold as the doe, but just have antlers.... DEER-Doe Laying Length 25"

DEER-Fawn Newborn Curled Up Height 7"

DEER-Fawn Newborn with Ears Up Height 8"

DESIGNER BLOCK-Country Lane Width 18"

DESIGNER BLOCK-Covered Bridge

Width 18"

DEER-Fawn Sleeping Large Length 19"

DESIGNER BLOCK-Deer Width 18"

DESIGNER BLOCK-Cherubs on Rail Width 18"

DESIGNER BLOCK-Grapes Width 18"

DESIGNER BLOCK-Horse Heads Width 18"

DESIGNER BLOCK-Horse Rearing Width 18"

DESIGNER BLOCK-Hummingbirds Width 18"

DESIGNER BLOCK-Light House Width 18"

DESIGNER BLOCK-Mountain Hideaway Width 18"

DESIGNER BLOCK-Rose with Cherub Border Width 18"

DESIGNER BLOCK-Tile Block Small Width 9" X Length 18"

DESIGNER BLOCK-Water Mill Width 18"

DESIGNER BLOCK-Welcome to our Garden Width 18"

DOG-Beagle Height 15 "

DOG-Bloodhound Sleeping Length 18"

DOG-Border Collie or Australian Shepherd Height 26"

DOG-Cocker Spaniel Small Length 9"

DOG-Cocker Spaniel with Chin on ground Length 11"

DOG-Curled on Side

DOG-Dachshund Length 13"

DOG-Dachshund with Collar Small Length 11"

DOG-Dalmatian Head Straight Height 30"

DOG-Dalmatian Head Turned Height 30"

DOG-Dalmatian with Open Basket Height 27", Depth of Basket 4"

DOG-Puppy Tuckered Out

DOG-Puppy on a Boot Length 10"

DOG-Puppy Furry Face Height 10"

DOG-Puppy Dachshund Length 8"

> DOG-Puppy with Chin on ground Length 9"

DOG-Puppy Rottweiler Height 9"

DOG-Puppy Pug Length 7"

DOG-Puppy German Shepherd Height 11 "

DOG-Puppy Fox Terrier Height 10"

**DOG-Puppy Sitting** 

Height 6"

DOG-Puppy Yorkie

with Bow in Hair Height 6"

DOG-Puppy Labrador Height 11"

DOG-Retriever with Open Basket Height 27", Depth of Basket 7"

DOG-Rottweiler Sitting Height 28"

DOG-Schnauzer Sitting Small Height 11"

DOG-Scottie Sitting Height 15"

FOUNTAIN-Two Spout Pump Housing Width & Length 5" x Height 3"

FOX-Large Sitting Detailed Height 19"

FROG-Courtin' Couple Height 12"

FROG-Fat Laid Back Height 7"

FROG-Holding Welcome Sign Height 11"

Can be plumbed

FROG-Frogs Sitting on Stump Height 12"

**FROG-Jumping** Height 4"

FROG-Laying on Side Length 9"

FROG-Hillbilly

Height 11"

FROG-on a Rock Height 3"

FROG-on Base Crouching Height 5"

FROG-on Lily Pad Height 6"

Can be plumbed

FROG-TOAD-Jumping Detailed Height 5"

FROG-TOAD-Medium Height 4"

FROG-TOAD-Small Height 2"

FROG-TOAD-Twins with

Welcome sign

FROG-TOAD-Spadefoot © Height 5"

FROG-TOAD-Tiny Height 1"

FROG-TOAD HOUSE-Detailed Height 7"

FROG-TOAD-Tower Height 13"

FROG-TOAD HOUSE © Height 6"

FROG-Tree Frog Wall Hanging Length 11"

FROG-Welcome to my Pad Length 11"

FROG-with Golf Club Height 7"

GARDEN BENCH TOP-Baluster (fits baluster or rabbit legs only) Length 52"

GARDEN BENCH TOP-Cherub (fits plain legs only) Length 42"

GARDEN BENCH TOP-Curved Pattern (fits plain or scroll legs) Length 42"

GARDEN BENCH TOP-Decorative Ivy (fits ivy legs only) Length 24"

> GARDEN BENCH TOP-Garden Tool (fits garden tool OR brick legs Length 42"

GARDEN BENCH TOP-Grandparents (fits plain legs only) Length 40"

GARDEN BENCH TOP-Kitty on Seat (fits textured Legs only) Width 10" x Length 28"

GARDEN BENCH TOP-Lighthouse Seat (fits plain legs only) Full Length 42"

GARDEN BENCH SET-Lion Legs with Straight Tasseled Seat Height 15" x Full Length 40"

## GARDEN BENCH SET-Log Seat with Log Legs Height 22" x Length 38"

GARDEN BENCH TOP-Marines (fits plain legs only) Length 39"

GARDEN BENCH TOP-Memory Becomes a Treasure (fits plain legs only) Length 32"

GARDEN BENCH SET-Mini One Piece Height 9" x Length 25"

## GARDEN BENCH SET-Mini Three Pieces Height 8.5" X Length 24"

GARDEN BENCH SET-Mini with Vines One Piece Height 8" x Length 28"

GARDEN BENCH TOP-Mom Our Hearts Still Ache (fits textured legs only) Length 26"

GARDEN BENCH TOP-Navy (fits plain legs only) Length 39"

Side View of Leg

GARDEN BENCH SET-Oriental Seat with Oriental Legs

L 40" x H 19"

GARDEN BENCH SET-Rock Seat with Rock Legs Length 48"

Rock Leg

GARDEN BENCH TOP-Stairway to Heaven (fits plain legs only)

GARDEN BENCH TOP-Straight (fits plain or scroll legs) Length 42"

GARDEN BENCH TOP-Sweetheart Patterned Edge (fits plain legs only) Length 25"

GARDEN BENCH TOP-Sweetheart Smooth Edge (fits baluster legs only) Length 25"

GARDEN BENCH SET-Vines and Grapes Length 40" x Height 14"

GARDEN BENCH SET-Victorian High Back One Piece Height 19" x Width 26"

GARDEN BENCH SET-Wicker one Piece Width 24" X Height 19"

GARDEN BENCH TOP-With Love in Your Heart You Always Have Time...(fits plain legs only) Width 12" x Length 42"

GARDEN BENCH TOP-Your Memory is our Keepsake © (fits plain legs only) Length 27"

GIRL-Susie in the Straw Hat Height 28"

GIRL-Susie Sitting Small Height 12"

GIRL-Susie with Roses Width 20"

GIRL-Thinking Thelma Height 17"

GIRL-Twin Girls with Flower Basket

GIRL-Two Girls with Butterfly

Height 19"

GIRL-Volleyball Vera Height 19 "

GIRL-with Apple Basket Height 14"

GIRL-with Arms Up Height 21"

GIRL-with Bird Height 21.5"

KIDS-Dutch Kids Large (PAIR) Height 21"

KIDS-Hear no Evil, See no Evil, Speak no Evil Height 19"

KIDS-Schoolmates Height 23.5" x Width 22"

KIDS-Sitting Back to Back Width 19 "

Height 16"

KIDS-Whispering Large Height 25"

## LADY-Grecian with Pitcher Height 36"

LADY-Indian Maiden with Papoose Height 37"

LADY-Mother with Sleeping Child © Height 22"

LADY-Oriental Height 22"

Can be Plumbed

LADY-Victorian with Braids Height 32"

LADY-with Baskets Height 30"

LADY-with Cascading Roses Height 31

LIGHTHOUSE

Height 33"

LIGHTHOUSE-With Sailor Height 36"

LIGHTHOUSE-Small One Piece

Height 11"

LION-Sitting Facing Left Height 22"

LION-Sitting Large Height 23"

MAN-Monk Carpenter Height 36"

MAN-Monk with Axe and Pitcher Height 12"

MAN-Monk with Book Large Height 38"

MAN-Monk with Child Height 34"

MAN-Monk with Deer Height 24"

MAN-Monk with Dish Height 21"

MAN-Monk with Flowers Height 28"

MAN-Monk with Spade Height 27"

MAN-Motorcycle Rider Height 18" x Length 25"

MAN-of the WOODS

**MAN-Vietnam Soldier** Height 29"

MAN-Sea Captain Height 20"

MAN-Sea Captain Large Height 29"

MAN-Tree Face Height 12"

MOOSE-Bird Feeder Height 13" x Width 15"

MOOSE-Planter

Meer Kat Height 7"

> MOUSE Height 3"

MOOSE-Wall Hanging Height 16" x Width 28"

MUSHROOM-Large

MUSHROOM-Small Height 10"

MUSHROOM-Tiny Height 5"

### **PEDESTAL-Claw Foot** Height 21"

**PEDESTAL-Hour Glass** Height 16"

**PEDESTAL-Fern Small** Height 16"

PEDESTAL-Grecian Short Height 9"

PEDESTAL-Rose Height 24"

PEDESTAL-Sandstone Height 14"

PEDESTAL-Rockpile Height 14"

PEDESTAL-Short Square Height 10"

PEDESTAL-Small Height 7"

PIG-Bubba Large Height 9" x Width 11"

PIG-Bubba Small Height 6" x Width 7"

PIG-Digging Height 8"

PIG-Hog Riding Motorcycle Height 16" x Length 25"

PIG-Standing Extra Large Height 20" x Length 36"

PIG-Stuck in the Mud Height 8"

PIG-When Pigs Fly © Length 14"

**PIGLET-Crouching** 

PIGLET-Dreaming © Length 9"

PIG-Wilbur Height 14"

PIG PALS Height 12"

PIGLET-Giggling Laying on Back Length 7"

PIGLET-Giggling Standing Height 7" \_

### PLANTER-Bib Overalls Height 32"

PLANTER-Box Rectangular Length 22"

### PLANTER-Butterfly House

PLANTER-Box Square Height 15" x Depth 10"

PLANTER-Cottage House Large Length 16" x Width 10"

PLANTER-Face on Feet Height 10 " PLANTER-Floral Porch Pot Height 8" x Width 18"

PLANTER-Herb Trough © Length 21"

PLANTER-Hummingbird

Length 7.5" x Width 13.5"

PLANTER-Log Large Length 37" Height 10"

PLANTER-in Saucer Small

Diameter 8" Height 6"

PLANTER-Morning Height 15"

PLANTER-My Garden is a Special Place... © Height 18"

PLANTER-Old Shoe Large Height 11" x Length 20"

PLANTER-Old Shoe Small with Frog Length 13"

PLANTER-Old Shoe Medium Height 8" x Length 14"

**PLANTER-Pansy** Height 13"

PLANTER-Volkswagen "Beetle Bug" Car Length 15"

PLANTER-Truck Small

Length 10"

PLANTER-The Ones We Love...©

**PLANTER-Sun Bonnet** Width 14 "

Height 11"

**PLANTER-Tennis Shoe** 

PLANTER-Triple Cherubs

Height 15"

Depth 8"

PLANTER-Saddle Large

PLANTER-Stump Height 15" x Depth 10"

PLANTER-Wagon Length 19"

PLANTER-Woven Small © Length 11" x Width 4"

PLANTER BASKET- Bow Large Height 16" x Width 14"

PLANTER BASKET-Bow Medium Height 13" x Width 10"

Height 14" x Width 12"

PLANTER BASKET- Bow Small

PLANTER BASKET-Cherub Height 22" x Width 17"

PLANTER BASKET-Rectangular Weave Length 24" x Width 15"

PLANTER BASKET-Classic Large Height 34" x Width 17"

PLANTER BASKET-Classic

Medium

PLANTER BASKET-Round Weave Height 20" x Width 13"

PLANTER BASKET-Rose Large Height 22" x Width 15"

1600sthi

PLANTER BASKET-Rose Medium

Height 19" x Width 14"

RABBIT-Bunny Under Leaf Length 5"

RABBIT-Classic Hare Height 20"

RABBIT-Bunny with Legs Up Height 6"

RABBIT-Dancing Bunnies © Height 10"

RABBIT-Flower Bunnies Height 6"

RABBIT-Giggling Laying on Back Length 10"

RABBIT-Butler Bunny Height 22"

RABBIT-Floppette Height 8"

RABBIT-Great Lop Ear Height 8 x Length 14"

RABBIT-Furry Bunny B Height 3"

RABBIT-Furry Bunny Standing © Height 4"

ROCK-Bless This House Height 9" x Length 14"

ROCK-By His Hands All Are Fed Width 8"

Shown with Song Sparrow in Hands (sold separately)

ROCK-Book 'For Everything There is a Season...' Height 8.5"

ROCK-Coal is King © Height 8"

ROCK-Butterfly Welcome Height 17"

ROCK-Face Grandma Width 8 "

ROCK-Face Grandpa Width 8 "

ROCK-Face Grinning Width 8 "

ROCK-Face Laughing Width 7"

ROCK-Four Seasons Faces-Autumn and Winter Sides Shown Height 9"

ROCK-Gardening Angel on Duty Height 6"

ROCK-God Created the Heaven Width 12"

ROCK-In My Garden

**ROCK-Frog Welcome Small** 

the Answers Come Height 10"

ROCK-Great Friends are Hard to Find Width 15"

ROCK-In Memory of a Beloved Pet Height 10 x Width 17"

ROCK-Life Began in a Garden Height 10"

ROCK-Live to Ride Height 6"

ROCK-Mom's Garden Small Width 5"

### ROCK-Riser © "In Memory Of" Length 14"

Can be Engraved Call for Details

ROCK-One Nation Under God © W 15" x H 10"

ROCK-Stop and Smell The Roses © Height 8" x Length 11"

Stop Stop Smell the Roses

ROCK-Support and Awareness Height 8"

**ROCK-Play it Where it Lies** 

THERE

TIP

Width 19"

ROCK-Seaside Welcome

elcome

Height 6"

Width 12"

**ROCK-Toad Welcome Rock** 

ROCK-Turtle Welcome Rock Width 10

ROCK-Two Hearts to Give Height 14" x Width 14"

ROCK-Welcome House Height 10"

ROCK-This Place is for the Birds Height 14"

Shown here with BIRD-Wings Down with Wire and BIRD-Wings Up with Wire (sold separately, see page 16

SCARECROW Height 29" SKUNK SNAIL-Length 10" SNAIL-Slug Trapper SNAIL-Small Height 6'" Height 3 " SNOWMAN-Holding Snowball Medium Height 16" **SNOWMAN-Detailed Small** SNAIL-with Lady Bug Height 9" Height 6"

SOLDIER-Fallen Soldier Memorial Small

### SQUIRREL-Bubba Height 7"

SQUIRREL-On Woodland Stump Height 10"

SQUIRREL-Small Detailed Height 4 "

SQUIRREL-Bushy Tail Height 11" SQUIRREL-Chums Height 7"

SQUIRREL-Welcome Holding Corn Height 11"

SQUIRREL-Medium Detailed Height 7"

SQUIRREL-Short Tail © Height 8"

STONE-A Heart of Gold Stopped Beating Width 18 "

# STONE-A Million Times We've Needed You © Width 13"

# STONE-Airforce Large Round Diameter 18"

STONE-A Sister's Love Is For All Seasons Length 13"

STONE-Always in our Hearts Height 15"

STONE-A House is Built of Boards and Beams ©

Height 17" Width 19"

STONE-An Hour in the Garden Width 14"

## STONE-Army Large Round Diameter 18"

STONE-Beneath this Stone-Stray Cat © Height 20" x Width 13"

STONE-Beloved Pet Cat © Diameter 10"

STONE-Bunny Crossing © Diameter 10"

STONE-Beloved Pet Dog © Diameter 10"

Shown here with BIRD-Small with Wire (sold separately, see page 15)

STONE-Cats Make Purrfect Pets © Width 7"

STONE-Dad A Son's 1st Hero Small Width 9" O DAD Son's X FIRST HERO DAUGHTRR'S FIRST LOVE STONE-Children are Like Flowers © Width 13"

STONE-Dad a Son's first Hero a Daughter's First Love © Length 14" x Width 12"

# STONE-Dad Through the Years © Length 19" x Width 19"

STONE-Dogs Leave Paw Prints on Our Hearts© Length 8 x Width 6"

STONE-Early Birds Welcome Width 13"

STONE-Fatherhood © Length 11 x Width 9"

STONE-Foot Left Length 11"

STONE-Foot Right Length 11"

STONE-Foot Left and Right Small Length 10"

STONE-Football Helmet Width 15"

God grant me the

Serenity to accept the things I cannot change... Courage to change the things I can and Wisdom to know the difference, STONE-Footprints in the Sand Diameter 11"

STONE-God Grant me the Serenity Width 14"

STONE-Gardening: Cheaper Than Therapy © Width 11"

102 - Stones

STONE-Gone Yet Not Forgotten © Width 16"

STONE-Gone Yet Not Forgotten Small © Width 10"

STONE-Grandma and Grandpa's House © Length 13 x Width 10"

anama.

STONE-Goodbyes Are Not Forever Length 10"

and the state Goodbyes are not forever. Goodbyes are not the end. They simply mean 111 miss you. until we meet again

STONE-Grandma: Another Word For Love Width 13"

Grandma. Another word for love.

STONE-Hummingbird Diameter 15"

STONE-If I'm Not at Home Try Walmart Width 11"

STONE-Gramma's House Width 12"

STONE-Grandmas Give the Biggest Hugs Width 11 "

STONE-I Thought of You with Love Today ©

Length 14" Width 15"

STONE-Hexagon

STONE-If Grandparents Were Flowers Diameter 12"

STONE-If Tears Could Build Stairway with Rock Border Length 15" x Width 19.5"

STONE-If We're Not at Home Try Walmart Width 12"

STONE-In Memory of a Faithful Friend... Width 10 "

STONE-It Broke Our Hearts to Lose You ©

Width 13" t broke our hearts to lose you But you didn't go alone Dinter Cy Part of us went with you The day God took you home.

STONE-Lincoln Penny Diameter 14"

996

STONE-Live Well, Laugh Much, Love Often © Length 12" x Width 10"

Width 12"

STONE-Marines Large Round Diameter 18"

MELERIN

STONE-Martha Stewart Doesn't

Live Here

STONE-In Life We Loved You Dearly © Width 13"

STONE-Let Me Drop Everything... Width 10" STONE-May God's Peace Rest Upon You Width 13"

Shown here with BIRD-Cardinal Detailed Small with Wire (sold separately, see page 10)

STONE-Mom, You Held Me in Your Arms...© Width 22" STONE-Mirror, Mirror on the Wall I've become my Mother Width 15"

STONE-Mom & Dad Home is a Place © Length 19" x Width 19"

### STONE-Mother With Love in Your Heart © Length 19 x Width 19"

MOTHER With lows in your heart you always have time, To shane your feelings while mending mine. These memories we have hill endure forever. I thank God for you and the times we treasure. STONE-Mom, You Held Me Small © Width 9"

STONE-Mothers of Little Boys © Length 10.5 x Width 9"

STONE-My Beloved Pet © Diameter 10.5"

STONE-Mothers Plant the Seeds of Love Width 13"

STONE-My Heart Still Aches in Sadness Small © Width 9 "

STONE-My Heart Still Aches in Sadness © Width 17"

STONE-Never Mind the Dog Beware of Kids Width 12"

STONE-Old Gardeners Never Die Length 13" x Width 9"

STONE-Nana and Papa's House Width 10"

STONE-No Farewell Words Were Spoken © Length 13" X Width 16"

STONE-Our Beloved Pet © Length 9" x Width 11"

STONE-Navy Round Large Diameter 18"

STONE-Our Family Chain is Broken © Width 22"

### STONE-Our Family Chain is Broken Small © Width 10"

STONE-Our Thoughts are Forever Width 14"

STONE-Parsley © Width 10"

STONE-Prayer: the World's Best Wireless Connection © Height 11 "

STONE-Puppy Paw Print Large

STONE-Rosemary ©

Width 10"

Width 8"

STONE-Puppy Paw Print Extra Large Width 16"

STONE-Puppy Paw Print Small Width 4"

STONE-Round

Diameter 12"

STONE-Roots of Our Family Tree ©

STONE-Sage © Width 10"

STONE-The Ones We Love Small Width 10"

STONE-Sand Dollar Diameter 20"

STONE-Those we Love Don't go Away © Length 15"

STONE-To the World You May be One Person © Length 9" x Width 10"

STONE-When I Come to the End of the Road Width 18 "

STONE-Thyme © Width 10"

STONE-Welcome to Cardinal Country Width 13"

CARDINAL COMMERT

STONE-When God Takes Children

Length 12" Width 11"

STONE-To Teach is to Touch a Life Forever ©

STONE-Welcome to Our Neck of the Woods Width 10"

STONE-When Someone you Love Becomes a Memory © Length 14 x Width 15"

STONE-When Someone you Love Becomes a Memory Small © Width 9 "

STONE-You are my Sister by Chance © Width 12"

STONE-Your memory is a KEEPSAKE © Length 14 x Width 16"

STONE-You are a Special Gift to Me © Width 17"

STONE-Your Memory is a Keepsake Small © Length 9"

STONE-I Love My Basset Hound

STONE-I Love My Bulldog

STONE-I Love My Cocker Spaniel

STONE-I Love My Dog Diameter 10"

STONE-I Love My Greyhound

STONE-I Love My Beagle Diameter 10"

STONE-I Love My Cat -Long Hair Diameter 10"

STONE-I Love My Dachshund Diameter 10"

STONE-I Love My German Shepherd Diameter 10"

STONE-I Love My Labrador

STONE-I Love My Bichon Frise Diameter 10"

STONE-I Love My Cat -Short Hair Diameter 10"

STONE-I Love My Dalmatian Diameter 10"

STONE-I Love My Golden Retriever Diameter 10"

STONE-I Love My Maltese

STONE-I Love My Boxer Diameter 10"

STONE-I Love My Chihuahua Diameter 10"

STONE-I Love My Doberman Pinscher Diameter 10"

STONE-I Love My Great Dane Diameter 10"

STONE-I Love My Miniature Pinscher

STONE-I Love My Miniature Schnauzer Diameter 10"

STONE-I Love My Pointer Diameter 10"

STONE-I Love My Pomeranian Diameter 10"

STONE-I Love My

Scottish Terrier

Diameter 10"

STONE-I Love My Poodle Diameter 10"

STONE-I Love My Pug Diameter 10"

STONE-I Love My Shih Tzu Diameter 10"

STONE-I Love My Rottweiler Diameter 10"

STONE-I Love My Siberian Husky Diameter 10"

STONE-I Love My Yorkie Diameter 10"

STONE-I Love My Shetland Sheepdog Diameter 10"

STUMP-Woodland © Height 14"

SUNDIAL BASE-Large Height 21"

SUNDIAL BASE-Medium Height 20"

SUNDIAL TOP-Hummingbird Diameter 13"

URN-Antique Height 22" x Width 11"

URN-Classic Large Height 28" x Diameter 18"

URN-Egyptian Weave Height 19"

URN-Antique Look Small Height 8"

URN-Classic Mini Height 13"

URN-Corinthian Small Height 16"

URN-Cherubs Small Height 14"

URN-Corinthian Height 23 "

URN-Festival Large Height 16" x Diameter 15"

URN-Grapes Large Height 16" x Diameter 12"

URN-Leaf Large Height 17" x Diameter 14"

URN-Memorial Large Height 25" x Diameter 9"

URN-Italian Tall Height 29 "

URN-Normandy Jr. Small Height 13"

URN-Woven Height 24"

URN-Round Large Height 15" x Width 25"

VEGGIE TALE-Squash with Hat Height 11"

WAGON WHEEL Diameter 11"

WALL HANGING-Guardian Angel Diameter 11"

WALL HANGING-Happy Face Height 8.5" x Width 10"

WALL HANGING-Fire Department Width 9"

WALL HANGING-Hummingbird Bird Feeder Height 9" x Width 6"

WALL HANGING-Moon & Pixie Bird Feeder Diameter 10"

WALL HANGING-Moon & Sun Diameter 10"

WALL HANGING-Mom's Garden Width 13" MOM'S GARDEN

WALL HANGING-Sheriff Department Width 12"

We are offering a few different items that are actually not concrete but have as much care and quality put into their making!

WOODEN-Cart for Burro

### WOODEN-Wheelbarrow

WOODEN-Swing

The following items are on clearance, we will no longer be pouring them so once their inventory is gone, they will be discontinued.