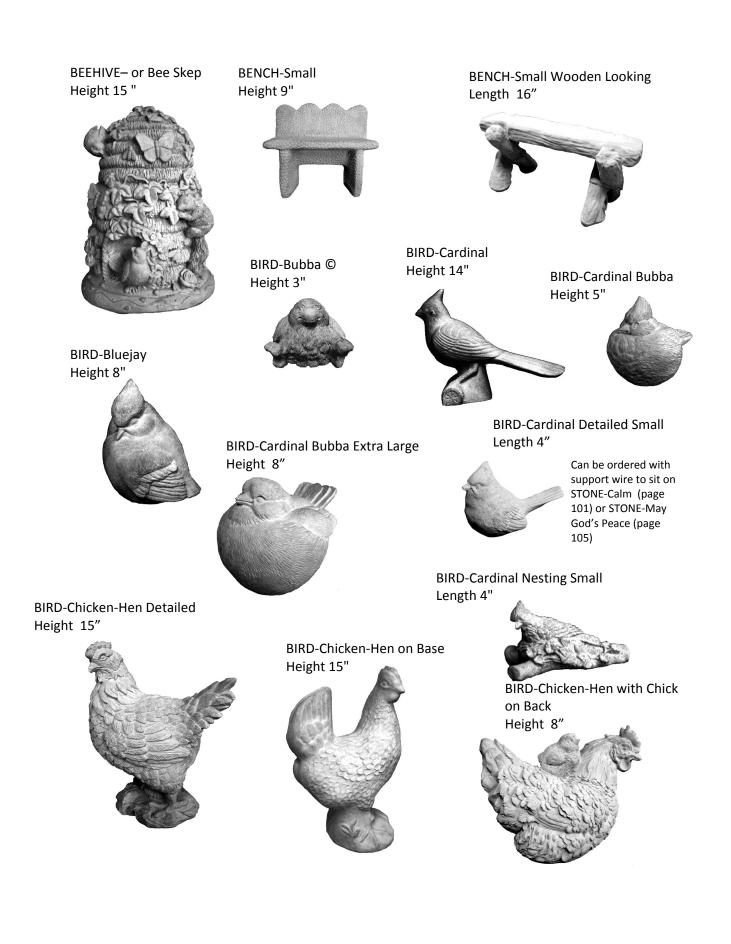

BEAR-Book Height 11"

BEAR-Crouching Height 13"

**BEARS-Welcome** 

BIRD-Eagle Giant Sitting Height 30"

BIRD-Flamingo Height 14"

BIRD BATH-Mini with Vines Height 10" BIRD BATH-Pee Wee Height 12" x Width 15" BIRD BATH-Pee Wee with Vines © Height 12" x Width 15"

BIRD BATH-Pineapple Height 13"

BIRD BATH-Pixie Height 19"

BIRD BATH-Rabbits Height 13" X Diameter 11"

BIRD BATH-Toadstool Height 22"

BIRD BATH-Wings of an Angel Height 16"

BIRD BATH BOWL-Butterfly Large Width 23"