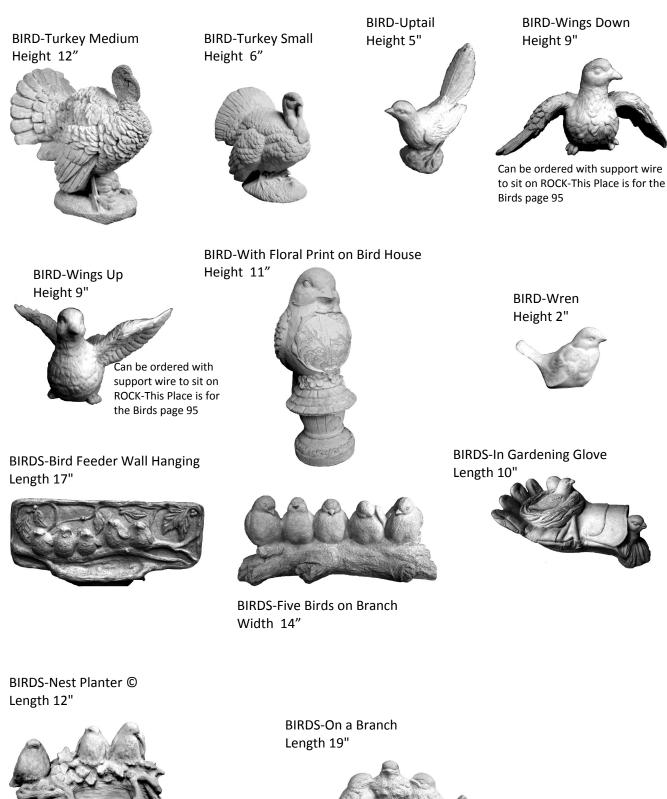

**ROCK-Toad Welcome Rock** 

ROCK-Turtle Welcome Rock Width 10

ROCK-Two Hearts to Give Height 14" x Width 14"

ROCK-Welcome House Height 10"

ROCK-This Place is for the Birds Height 14"

Shown here with BIRD-Wings Down with Wire and BIRD-Wings Up with Wire (sold separately, see page 16