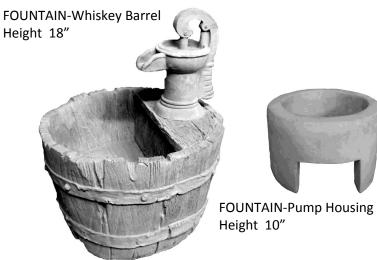

DOG-Rottweiler Sitting Height 28"

DOG-Schnauzer Sitting Small Height 11"

DOG-Scottie Sitting Height 15"

FOUNTAIN-Two Spout Pump Housing Width & Length 5" x Height 3"

FOX-Large Sitting Detailed Height 19"

FROG-Courtin' Couple Height 12"