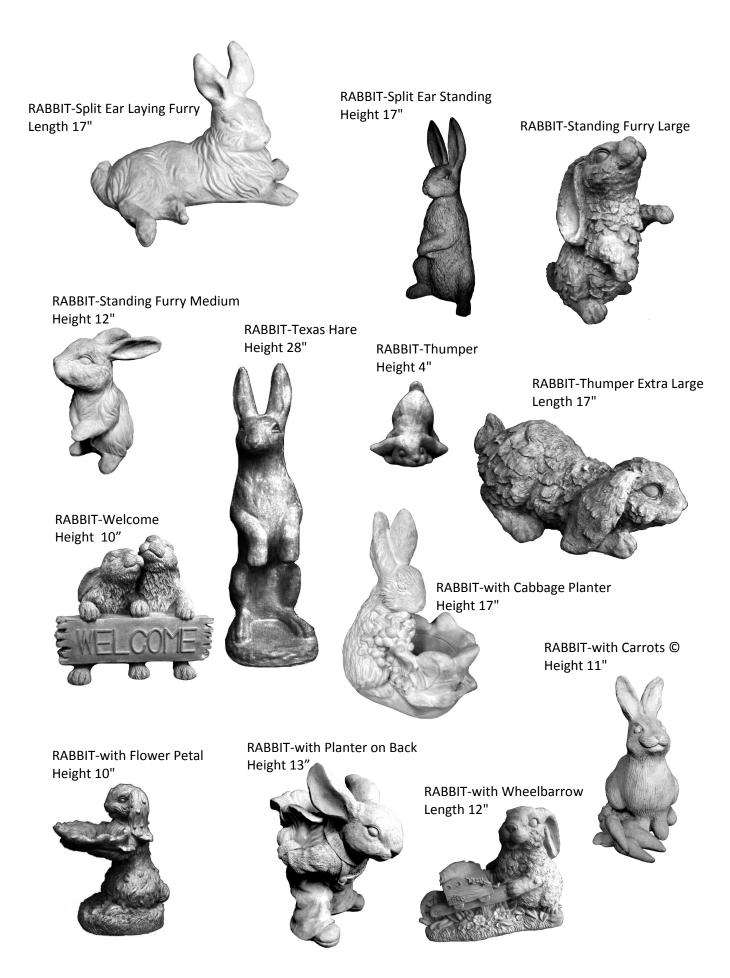

RABBIT-Bunny with Legs Up Height 6"

RABBIT-Dancing Bunnies © Height 10"

RABBIT-Flower Bunnies Height 6"

RABBIT-Giggling Laying on Back Length 10"

RABBIT-Butler Bunny Height 22"

RABBIT-Floppette Height 8"

RABBIT-Great Lop Ear Height 8 x Length 14"

RABBIT-Furry Bunny B Height 3"

RABBIT-Furry Bunny Standing © Height 4"

ROCK-Bless This House Height 9" x Length 14"

ROCK-By His Hands All Are Fed Width 8"

Shown with Song Sparrow in Hands (sold separately)

ROCK-Book 'For Everything There is a Season...' Height 8.5"

ROCK-Coal is King © Height 8"

ROCK-Butterfly Welcome Height 17"

ROCK-Face Grandma Width 8 "

ROCK-Face Grandpa Width 8 "

ROCK-Face Grinning Width 8 "