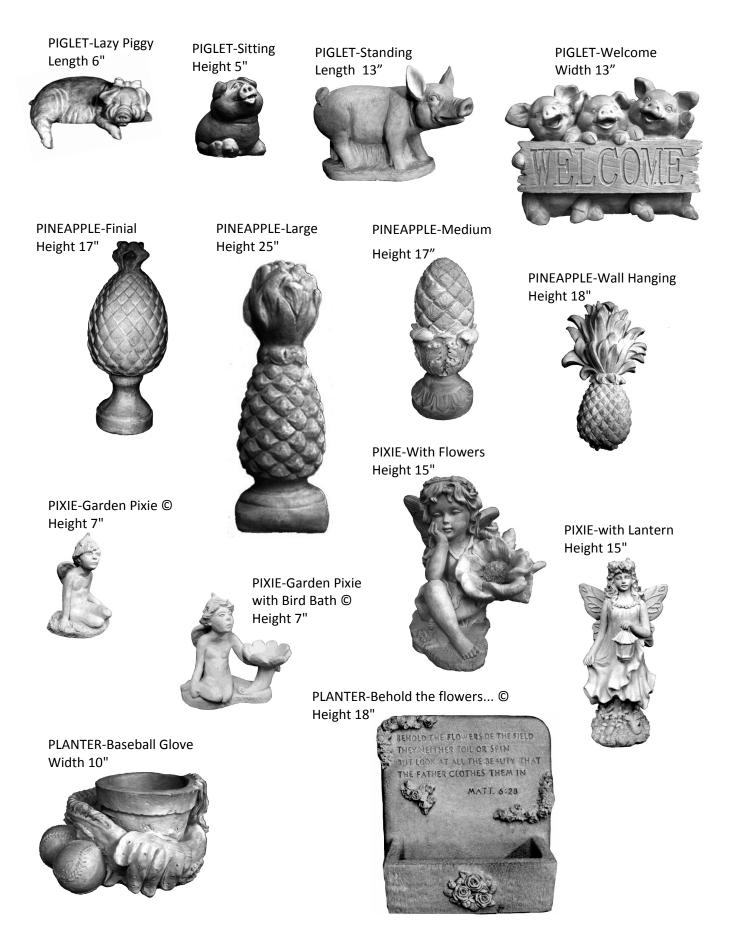

PEDESTAL-Short Square Height 10"

PEDESTAL-Small Height 7"

PIG-Bubba Large Height 9" x Width 11"

PIG-Bubba Small Height 6" x Width 7"

PIG-Digging Height 8"

PIG-Hog Riding Motorcycle Height 16" x Length 25"

PIG-Standing Extra Large Height 20" x Length 36"

PIG-Stuck in the Mud Height 8"

PIG-When Pigs Fly © Length 14"

**PIGLET-Crouching** 

PIGLET-Dreaming © Length 9"

PIG-Wilbur Height 14"

PIG PALS Height 12"

PIGLET-Giggling Laying on Back Length 7"

PIGLET-Giggling Standing Height 7" \_

STUMP-Woodland © Height 14"

SUNDIAL BASE-Large Height 21"

SUNDIAL BASE-Medium Height 20"

SUNDIAL TOP-Hummingbird Diameter 13"

URN-Antique Height 22" x Width 11"

URN-Classic Large Height 28" x Diameter 18"

URN-Egyptian Weave Height 19"

URN-Antique Look Small Height 8"

URN-Classic Mini Height 13"

URN-Corinthian Small Height 16"

URN-Cherubs Small Height 14"

URN-Corinthian Height 23 "

URN-Festival Large Height 16" x Diameter 15"

URN-Grapes Large Height 16" x Diameter 12"

URN-Leaf Large Height 17" x Diameter 14"

URN-Memorial Large Height 25" x Diameter 9"

URN-Italian Tall Height 29 "

URN-Normandy Jr. Small Height 13"

URN-Woven Height 24"

URN-Round Large Height 15" x Width 25"