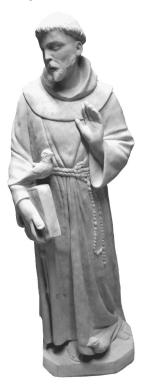

LION-Sitting Large Height 23"

MAN-Monk Carpenter Height 36"

MAN-Monk with Axe and Pitcher Height 12"

MAN-Monk with Book Large Height 38"

MAN-Monk with Child Height 34"

MAN-Monk with Deer Height 24"

MAN-Monk with Dish Height 21"