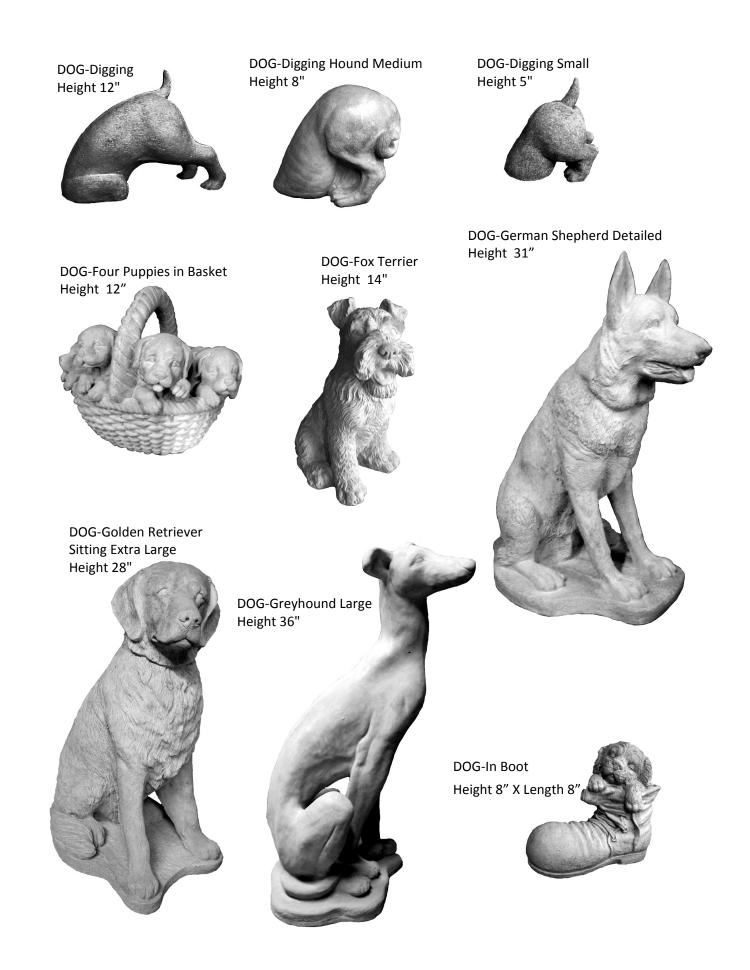

DOG-Beagle Height 15 "

DOG-Bloodhound Sleeping Length 18"

DOG-Border Collie or Australian Shepherd Height 26"

DOG-Cocker Spaniel Small Length 9"

DOG-Cocker Spaniel with Chin on ground Length 11"

DOG-Curled on Side

DOG-Dachshund Length 13"

DOG-Dachshund with Collar Small Length 11"

DOG-Dalmatian Head Straight Height 30"

DOG-Dalmatian Head Turned Height 30"

DOG-Dalmatian with Open Basket Height 27", Depth of Basket 4"

DOG-Puppy Tuckered Out

DOG-Puppy on a Boot Length 10"

DOG-Puppy Furry Face Height 10"

DOG-Puppy Dachshund Length 8"

> DOG-Puppy with Chin on ground Length 9"

DOG-Puppy Rottweiler Height 9"

DOG-Puppy Pug Length 7"

DOG-Puppy German Shepherd Height 11 "

DOG-Puppy Fox Terrier Height 10"

**DOG-Puppy Sitting** 

Height 6"

DOG-Puppy Yorkie

with Bow in Hair Height 6"

DOG-Puppy Labrador Height 11"

DOG-Retriever with Open Basket Height 27", Depth of Basket 7"

DOG-Rottweiler Sitting Height 28"

DOG-Schnauzer Sitting Small Height 11"

DOG-Scottie Sitting Height 15"

FOUNTAIN-Two Spout Pump Housing Width & Length 5" x Height 3"

FOX-Large Sitting Detailed Height 19"

FROG-Courtin' Couple Height 12"