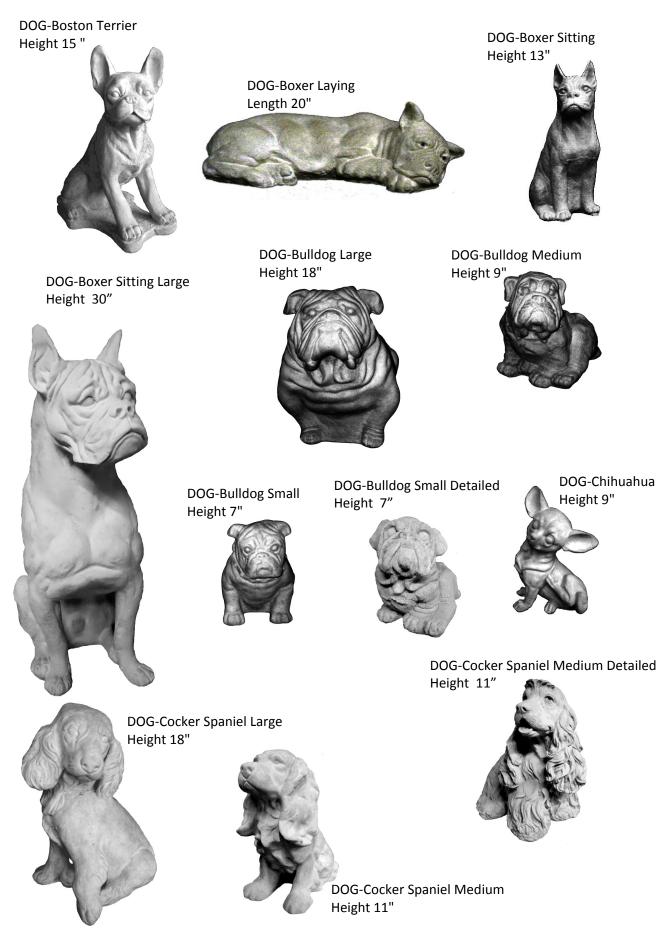

DOG-Beagle Height 15 "

DOG-Bloodhound Sleeping Length 18"

DOG-Border Collie or Australian Shepherd Height 26"

DOG-Cocker Spaniel Small Length 9"

DOG-Cocker Spaniel with Chin on ground Length 11"

DOG-Curled on Side

DOG-Dachshund Length 13"

DOG-Dachshund with Collar Small Length 11"

DOG-Dalmatian Head Straight Height 30"

DOG-Dalmatian Head Turned Height 30"

DOG-Dalmatian with Open Basket Height 27", Depth of Basket 4"

DOG-Puppy Tuckered Out

DOG-Puppy on a Boot Length 10"

DOG-Puppy Furry Face Height 10"

DOG-Puppy Dachshund Length 8"

> DOG-Puppy with Chin on ground Length 9"

DOG-Puppy Rottweiler Height 9"

DOG-Puppy Pug Length 7"

DOG-Puppy German Shepherd Height 11 "

DOG-Puppy Fox Terrier Height 10"

**DOG-Puppy Sitting** 

Height 6"

DOG-Puppy Yorkie

with Bow in Hair Height 6"

DOG-Puppy Labrador Height 11"

DOG-Retriever with Open Basket Height 27", Depth of Basket 7"

DOG-Rottweiler Sitting Height 28"

DOG-Schnauzer Sitting Small Height 11"

DOG-Scottie Sitting Height 15"

FOUNTAIN-Two Spout Pump Housing Width & Length 5" x Height 3"

FOX-Large Sitting Detailed Height 19"

FROG-Courtin' Couple Height 12"