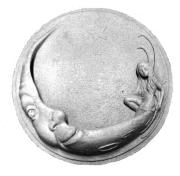

WALL HANGING-Moon & Pixie Bird Feeder Diameter 10"

WALL HANGING-Moon & Sun Diameter 10"

WALL HANGING-Mom's Garden Width 13" MOM'S GARDEN

WALL HANGING-Sheriff Department Width 12"

We are offering a few different items that are actually not concrete but have as much care and quality put into their making!