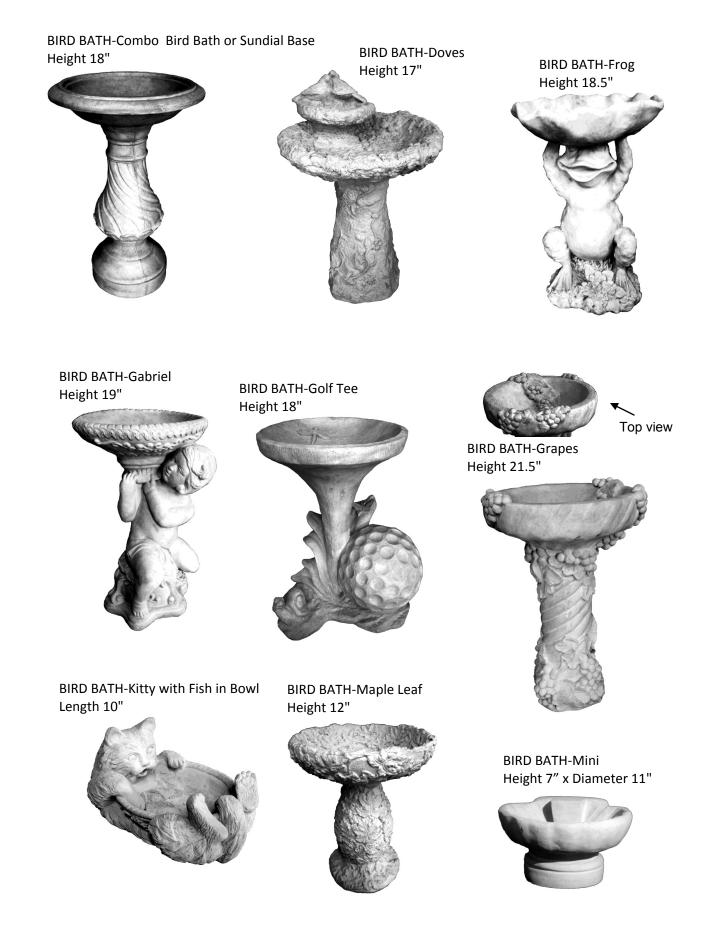

ANGEL-Angels Holding Nest of Eggs Height 10 "

ANGEL-Baby Boy Height 7"

ANGEL-Baby Girl Height 7"

ANGEL-Country Boy Height 15"

ANGEL-Country Girl Height 15"

ANGEL-Dreaming Height 14"

ANGEL-Gazing Upwards Height 9"