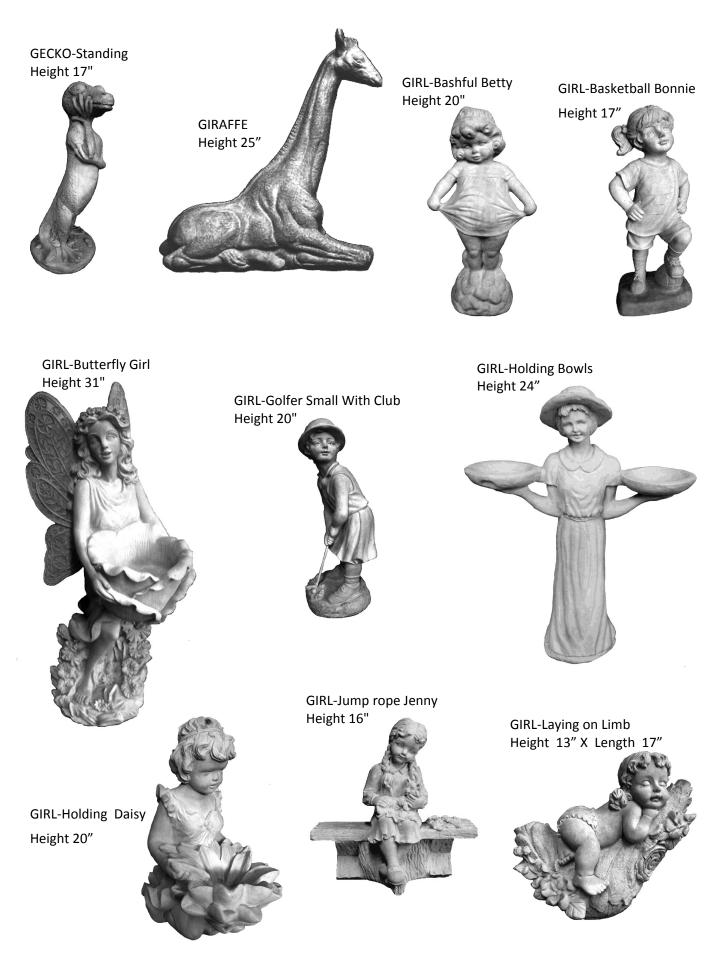

BOY-in Basket with Puppy Width 10 "

BOY-Jockey Boy (Can be ordered wired for electricity) Height 25"

BOY-Laying on Limb Height 13" x Length 17"

BOY-Laying on Side Length 20"

BOY-Peekaboo Small Height 14 "

BOY-Peekaboo Standing Height 16"

BOY-Petey with Pup Height 24"

BOY-Policeman Height 18"

BOY-Reading a Book Length 19 "

BOY-Sitting Wearing Bibs Height 12"

BOY-Sleeping with Puppy Length 13"

BOY-Sitting Large Height 30"

GARDEN BENCH TOP-Your Memory is our Keepsake © (fits plain legs only) Length 27"

GIRL-Susie in the Straw Hat Height 28"

GIRL-Susie Sitting Small Height 12"

GIRL-Susie with Roses Width 20"

GIRL-Thinking Thelma Height 17"

GIRL-Twin Girls with Flower Basket

GIRL-Two Girls with Butterfly

Height 19"

GIRL-Volleyball Vera Height 19 "

GIRL-with Apple Basket Height 14"

GIRL-with Arms Up Height 21"

GIRL-with Bird Height 21.5"

KIDS-Dutch Kids Large (PAIR) Height 21"