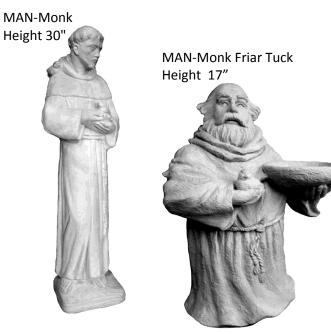

LION-Sitting Large Height 23"

MAN-Monk Carpenter Height 36"

MAN-Monk with Axe and Pitcher Height 12"

MAN-Monk with Book Large Height 38"

MAN-Monk with Child Height 34"

MAN-Monk with Deer Height 24"

MAN-Monk with Dish Height 21"