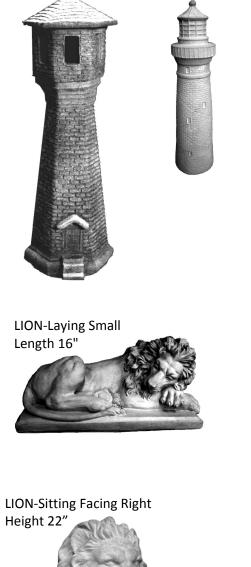

LADY-with Baskets Height 30"

LADY-with Cascading Roses Height 31

LIGHTHOUSE

Height 33"

LIGHTHOUSE-With Sailor Height 36"

LIGHTHOUSE-Small One Piece

Height 11"

LION-Sitting Facing Left Height 22"

LION-Sitting Large Height 23"

MAN-Monk Carpenter Height 36"

MAN-Monk with Axe and Pitcher Height 12"

MAN-Monk with Book Large Height 38"

MAN-Monk with Child Height 34"

MAN-Monk with Deer Height 24"

MAN-Monk with Dish Height 21"