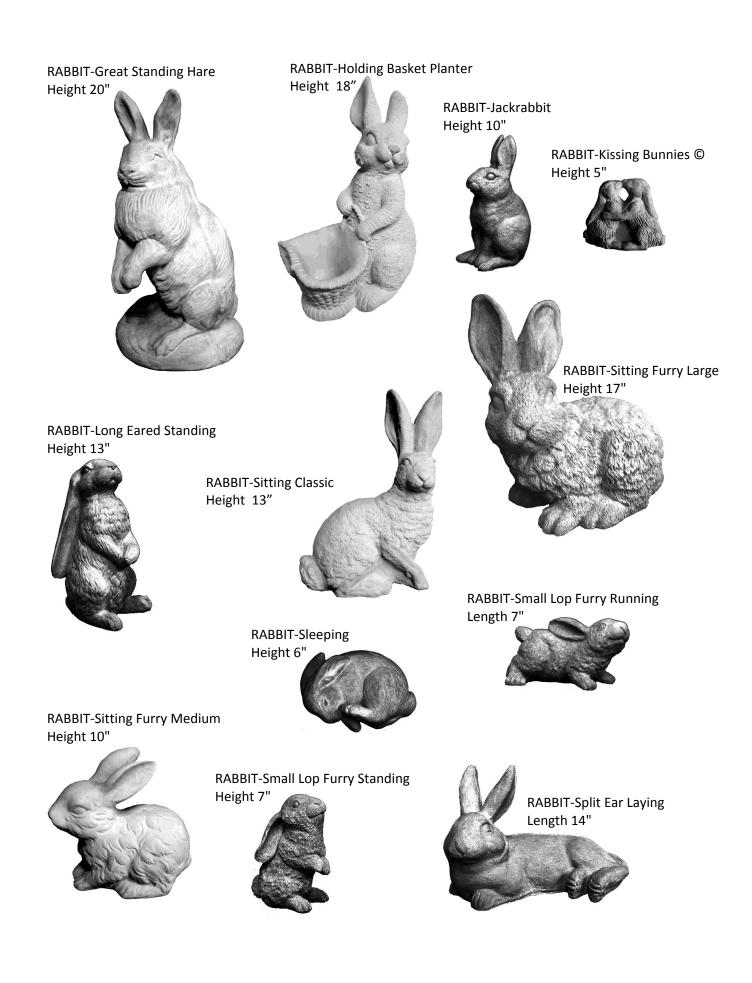

Medium

PLANTER BASKET-Round Weave Height 20" x Width 13"

PLANTER BASKET-Rose Large Height 22" x Width 15"

1600sthi

PLANTER BASKET-Rose Medium

Height 19" x Width 14"

RABBIT-Bunny Under Leaf Length 5"

RABBIT-Classic Hare Height 20"

RABBIT-Bunny with Legs Up Height 6"

RABBIT-Dancing Bunnies © Height 10"

RABBIT-Flower Bunnies Height 6"

RABBIT-Giggling Laying on Back Length 10"

RABBIT-Butler Bunny Height 22"

RABBIT-Floppette Height 8"

RABBIT-Great Lop Ear Height 8 x Length 14"

RABBIT-Furry Bunny B Height 3"

RABBIT-Furry Bunny Standing © Height 4"

ROCK-Bless This House Height 9" x Length 14"

ROCK-By His Hands All Are Fed Width 8"

Shown with Song Sparrow in Hands (sold separately)