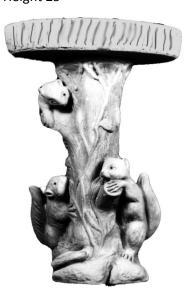

## BIRD BATH SET-Detailed Squirrel Large with Bark Bowl Height 25"

BIRD BATH SET-Florida Sea Shell Large Height 30"

BIRD BATH SET-Scalloped Height 23"

BIRD BATH SET-Tree with Squirrel with Squirrel Bowl Height 25"