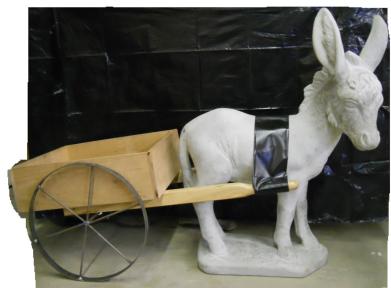

e Height 17" x Diameter 14"

URN-Memorial Large Height 25" x Diameter 9"





URN-Italian Tall Height 29 "



URN-Normandy Jr. Small Height 13"



URN-Woven Height 24"



URN-Round Large Height 15" x Width 25"



VEGGIE TALE-Squash with Hat Height 11"



WAGON WHEEL Diameter 11"



WALL HANGING-Guardian Angel Diameter 11"



WALL HANGING-Happy Face Height 8.5" x Width 10"



WALL HANGING-Fire Department Width 9"



WALL HANGING-Hummingbird Bird Feeder Height 9" x Width 6"



WALL HANGING-Moon & Pixie Bird Feeder Diameter 10"



WALL HANGING-Moon & Sun Diameter 10"



WALL HANGING-Mom's Garden Width 13" MOM'S GARDEN



WALL HANGING-Sheriff Department Width 12"





We are offering a few different items that are actually not concrete but have as much care and quality put into their making!



WOODEN-Cart for Burro

### WOODEN-Wheelbarrow



WOODEN-Swing



The following items are on clearance, we will no longer be pouring them so once their inventory is gone, they will be discontinued.