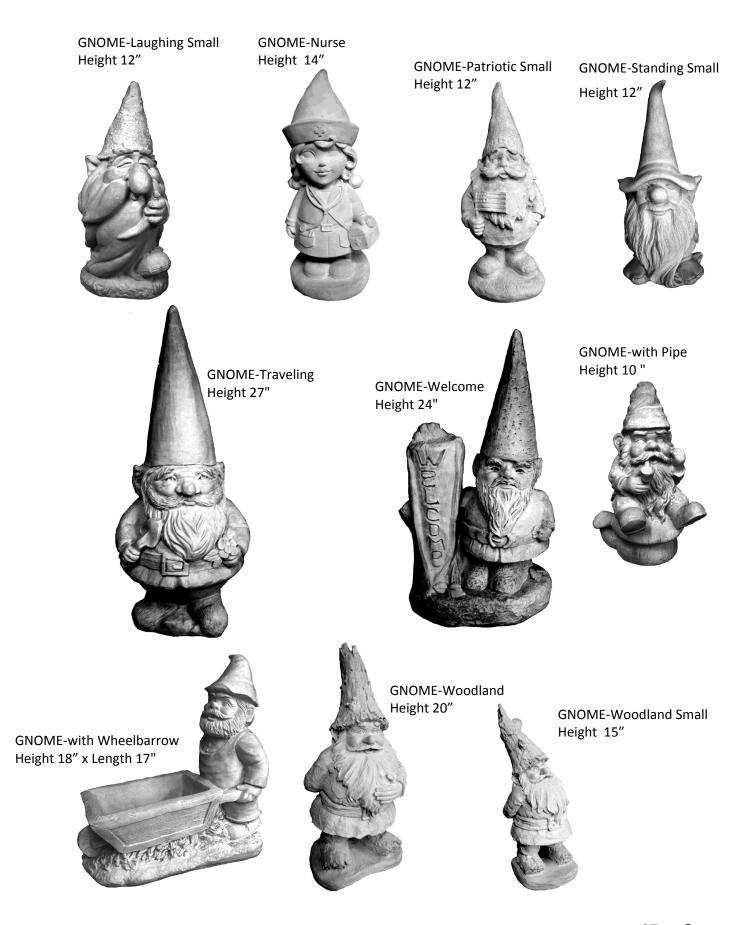

ANGEL-Angels Holding Nest of Eggs Height 10 "

ANGEL-Baby Boy Height 7"

ANGEL-Baby Girl Height 7"

ANGEL-Country Boy Height 15"

ANGEL-Country Girl Height 15"

ANGEL-Dreaming Height 14"

ANGEL-Gazing Upwards Height 9"

ANGEL-Girl Height 19"

ANGEL-Girl Large Height 22"

ANGEL-Hands on Knees Looking Up Height 9"

ANGEL-Holding Child Height 18"

2 - Anchor --- Angels

## ANGEL-Hugging Knees Height 8"

ANGEL-in Wings Facing Left Width 7"

ANGEL-in Wings Facing Right Width 7"

ANGEL-Kneeling Small Height 11"

ANGEL-Leaning on Base with Foot Out Height 15"

ANGEL-Love Blooms Here Height 15"

ANGEL-on Knees Praying Height 13"

ANGEL-on Knees with Arms Crossed Height 21"

ANGEL-Peaceful Holding on Pedestal Height 19"

ANGEL-Planter Height 14"

ANGEL-Standing with Planter on Back Height 18 "

ANGEL-Standing with Praying Hands Height 17"

ANGEL-Standing with Tulip Bowl Height 23"

ANGEL-Victorian Rose Kneeling Height 15"

ANGEL-Weeping Height 11"

ANGEL-Victorian Rose Standing Height 20"

ANGEL-Weeping on Base Height 14"

ANGEL-Victorian Sitting Large Height 27"

ANGEL-with Nest Large Standing Height 42"

ANGEL-with Shell Wall Hanging

**BALL-Football** Height 9"

Width 8"

ANGEL-with Puppy Height 7 "

ANGEL-with Roses Height 20"

ANGEL-with Watering Can Height 19"

BALL-Golf Ball Height 7"

BALL-Basketball Diameter 10"

BALL-Soccer Ball Height 11"

BARNYARD BUDDIES-Welcome Height 8.5" x Width 14"

BEAR-Biker Large Height 11"

BEAR-Buddies Large Height 11"

BEAR-Buddies Small Height 6"

BEAR-Angel Large

Height 29"

BEAR-Black Bear Standing Large

Height 11"

BEAR-Fire hat Height 9"

BEAR-Fisherman Small Height 6"

BEAR-Mama and Baby with Bonnet Large Height 11"

BEAR-Mama and Baby with Bonnet Small Height 6"

BEAR-Angel Small Height 6"

BEAR-Book Height 11"

BEAR-Crouching Height 13"

**BEARS-Welcome** 

BIRD-Eagle Giant Sitting Height 30"

BIRD-Flamingo Height 14"

BIRD BATH-Mini with Vines Height 10" BIRD BATH-Pee Wee Height 12" x Width 15" BIRD BATH-Pee Wee with Vines © Height 12" x Width 15"