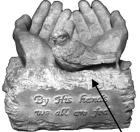

RABBIT-Furry Bunny B Height 3"

RABBIT-Furry Bunny Standing © Height 4"

ROCK-Bless This House Height 9" x Length 14"

ROCK-By His Hands All Are Fed Width 8"

Shown with Song Sparrow in Hands (sold separately)