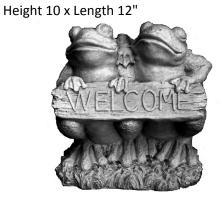

Welcome sign

FROG-TOAD-Spadefoot © Height 5"

FROG-TOAD-Tiny Height 1"

FROG-TOAD HOUSE-Detailed Height 7"

FROG-TOAD-Tower Height 13"

FROG-TOAD HOUSE © Height 6"

FROG-Tree Frog Wall Hanging Length 11"

FROG-Welcome to my Pad Length 11"