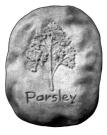

### STONE-Our Family Chain is Broken Small © Width 10"

STONE-Our Thoughts are Forever Width 14"

STONE-Parsley © Width 10"

STONE-Prayer: the World's Best Wireless Connection © Height 11 "

STONE-Puppy Paw Print Large