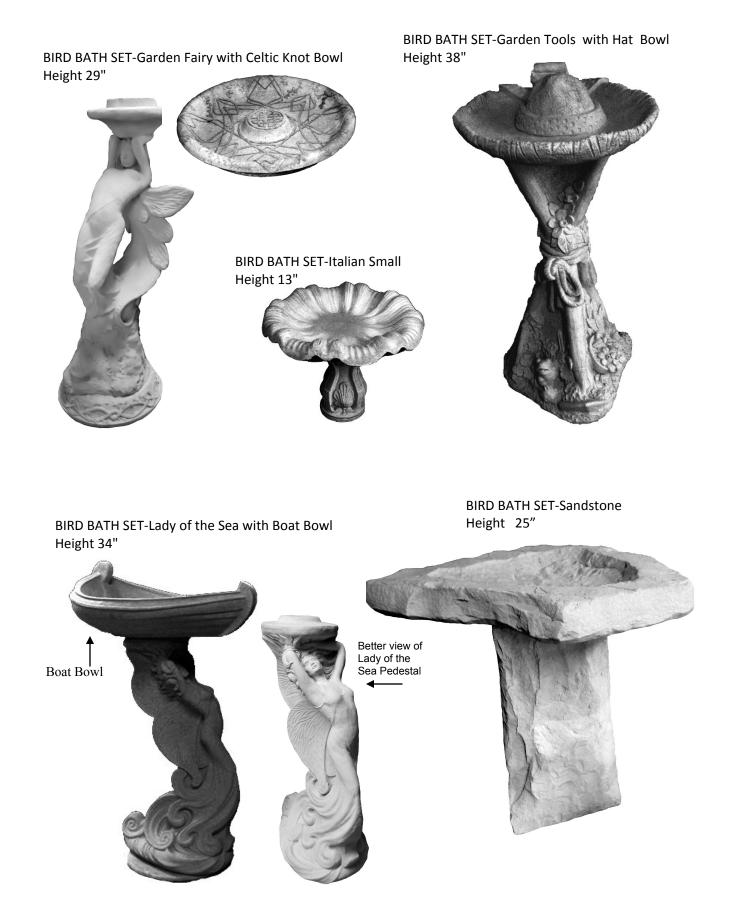

## BIRD BATH SET-Detailed Squirrel Large with Bark Bowl Height 25"

BIRD BATH SET-Florida Sea Shell Large Height 30"

BIRD BATH SET-Scalloped Height 23"

BIRD BATH SET-Tree with Squirrel with Squirrel Bowl Height 25"