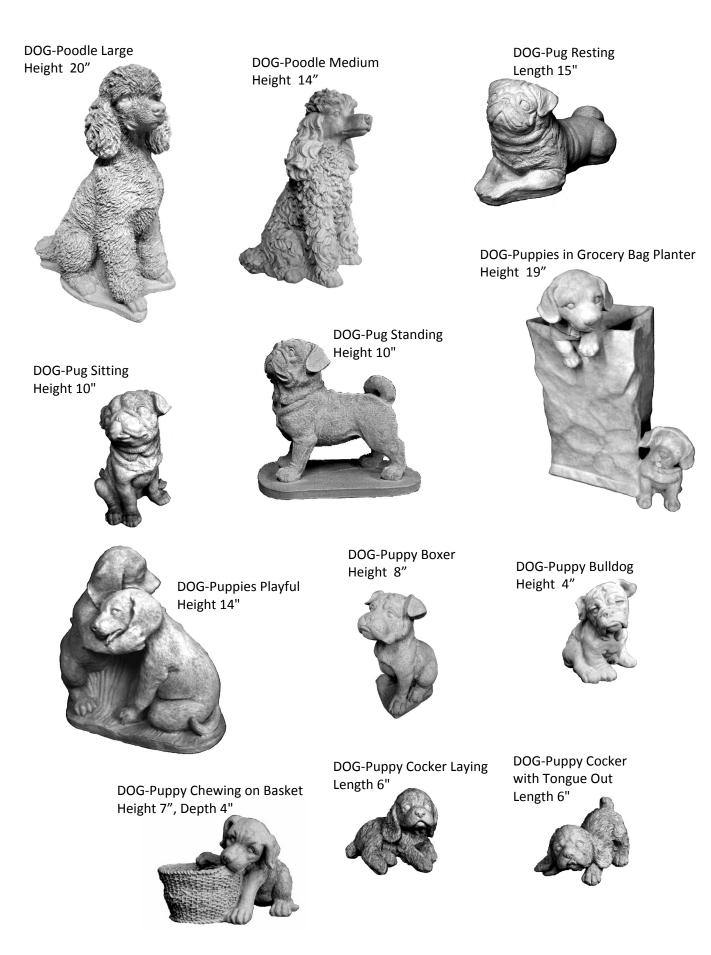

DOG-Dachshund Length 13"

DOG-Dachshund with Collar Small Length 11"

DOG-Dalmatian Head Straight Height 30"

DOG-Dalmatian Head Turned Height 30"

DOG-Dalmatian with Open Basket Height 27", Depth of Basket 4"

DOG-Puppy Tuckered Out

DOG-Puppy on a Boot Length 10"

DOG-Puppy Furry Face Height 10"

DOG-Puppy Dachshund Length 8"

> DOG-Puppy with Chin on ground Length 9"

DOG-Puppy Rottweiler Height 9"

DOG-Puppy Pug Length 7"

DOG-Puppy German Shepherd Height 11 "

DOG-Puppy Fox Terrier Height 10"

**DOG-Puppy Sitting** 

Height 6"

DOG-Puppy Yorkie

with Bow in Hair Height 6"

DOG-Puppy Labrador Height 11"

DOG-Retriever with Open Basket Height 27", Depth of Basket 7"

DOG-Rottweiler Sitting Height 28"

DOG-Schnauzer Sitting Small Height 11"

DOG-Scottie Sitting Height 15"

FOUNTAIN-Two Spout Pump Housing Width & Length 5" x Height 3"

FOX-Large Sitting Detailed Height 19"

FROG-Courtin' Couple Height 12"