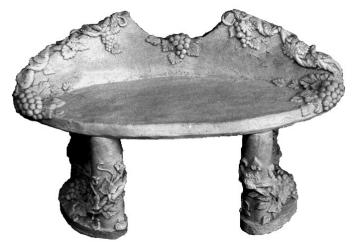

GARDEN BENCH SET-Vines and Grapes Length 40" x Height 14"

GARDEN BENCH SET-Victorian High Back One Piece Height 19" x Width 26"

GARDEN BENCH SET-Wicker one Piece Width 24" X Height 19"

GARDEN BENCH TOP-With Love in Your Heart You Always Have Time...(fits plain legs only) Width 12" x Length 42"