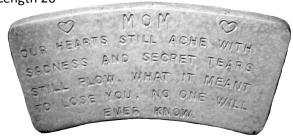

## GARDEN BENCH SET-Mini Three Pieces Height 8.5" X Length 24"

GARDEN BENCH SET-Mini with Vines One Piece Height 8" x Length 28"

GARDEN BENCH TOP-Mom Our Hearts Still Ache (fits textured legs only) Length 26"