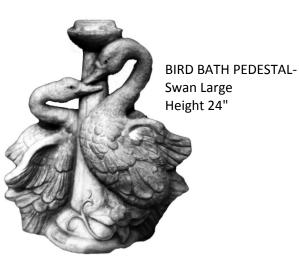

## BIRD BATH BOWL-Shell Small Diameter 17"

BIRD BATH BOWL-Square Large Diameter 22"

BIRD BATH BOWL-Tulip Large Diameter 24"

BIRD BATH PEDESTAL-Corinthian Height 24"

BIRD BATH PEDESTAL-Fern Leaf Large Height 27"