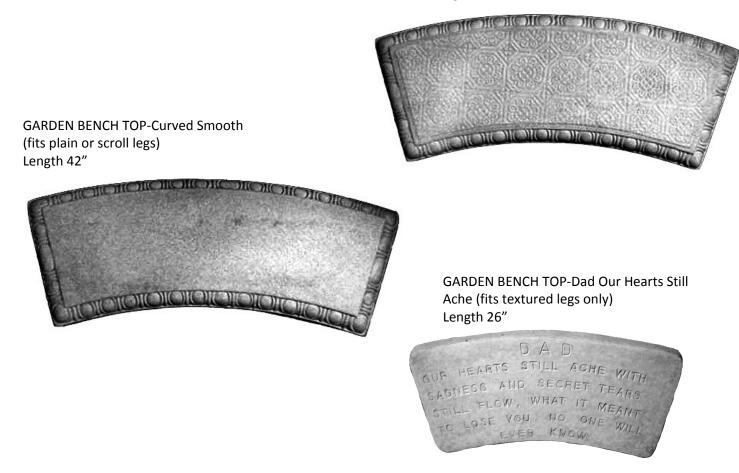

FROG-with Golf Club Height 7"

GARDEN BENCH TOP-Baluster (fits baluster or rabbit legs only) Length 52"

GARDEN BENCH TOP-Cherub (fits plain legs only) Length 42"

GARDEN BENCH TOP-Curved Pattern (fits plain or scroll legs) Length 42"

## GARDEN BENCH SET-Mini Three Pieces Height 8.5" X Length 24"

GARDEN BENCH SET-Mini with Vines One Piece Height 8" x Length 28"

GARDEN BENCH TOP-Mom Our Hearts Still Ache (fits textured legs only) Length 26"

GARDEN BENCH TOP-Straight (fits plain or scroll legs) Length 42"

GARDEN BENCH TOP-Sweetheart Patterned Edge (fits plain legs only) Length 25"

GARDEN BENCH TOP-Sweetheart Smooth Edge (fits baluster legs only) Length 25"