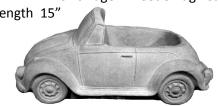

PLANTER-Old Shoe Large Height 11" x Length 20"

PLANTER-Old Shoe Small with Frog Length 13"

PLANTER-Old Shoe Medium Height 8" x Length 14"

**PLANTER-Pansy** Height 13"

PLANTER-Volkswagen "Beetle Bug" Car Length 15"