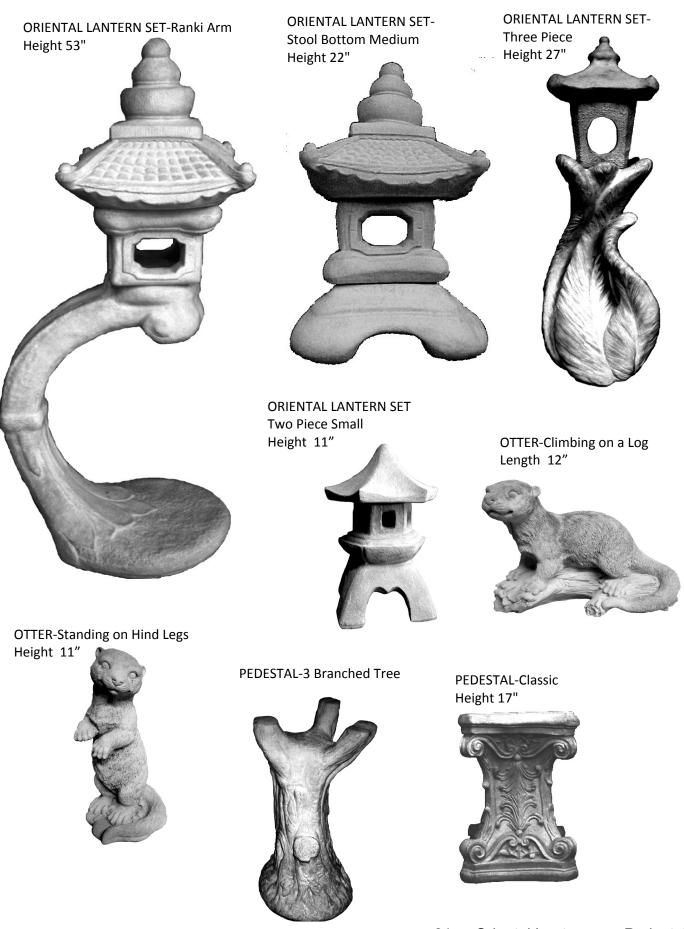

> BIRD BATH PEDESTAL-Ranki Arm Height 32"

BIRD BATH PEDESTAL-Swirled Large Height 21"

BIRD BATH PEDESTAL-Swirled Small Height 14"

BIRD BATH SET-Butterfly Height 17.5"