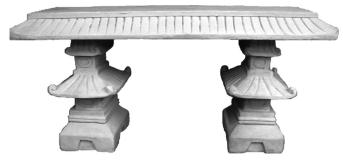

GARDEN BENCH TOP-Navy (fits plain legs only) Length 39"

Side View of Leg

GARDEN BENCH SET-Oriental Seat with Oriental Legs

L 40" x H 19"

GARDEN BENCH SET-Rock Seat with Rock Legs Length 48"

Rock Leg

GARDEN BENCH TOP-Stairway to Heaven (fits plain legs only)