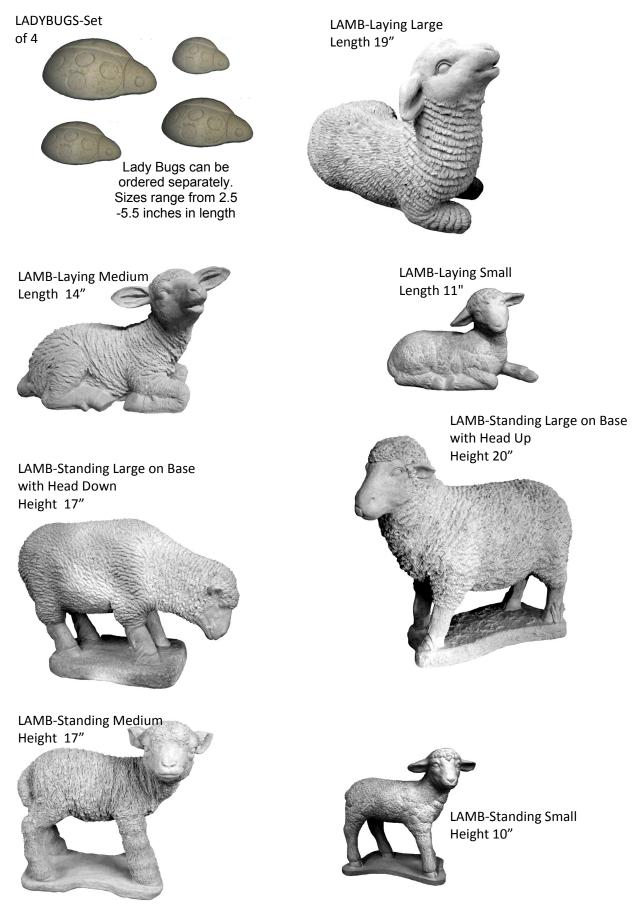

L-Thinking Thelma Height 17"





GIRL-Twin Girls with Flower Basket

GIRL-Two Girls with Butterfly

Height 19"



GIRL-Volleyball Vera Height 19 "



GIRL-with Apple Basket Height 14"



GIRL-with Arms Up Height 21"



GIRL-with Bird Height 21.5"















KIDS-Dutch Kids Large (PAIR) Height 21"



KIDS-Hear no Evil, See no Evil, Speak no Evil Height 19"







KIDS-Schoolmates Height 23.5" x Width 22"



KIDS-Sitting Back to Back Width 19 "





Height 16"



KIDS-Whispering Large Height 25"



## LADY-Grecian with Pitcher Height 36"



LADY-Indian Maiden with Papoose Height 37"



LADY-Mother with Sleeping Child © Height 22"



LADY-Oriental Height 22"



Can be Plumbed

LADY-Victorian with Braids Height 32"



LADY-with Baskets Height 30"



LADY-with Cascading Roses Height 31







LIGHTHOUSE

Height 33"

LIGHTHOUSE-With Sailor Height 36"

LIGHTHOUSE-Small One Piece

Height 11"





LION-Sitting Facing Left Height 22"





LION-Sitting Large Height 23"











MAN-Monk Carpenter Height 36"

MAN-Monk with Axe and Pitcher Height 12"



MAN-Monk with Book Large Height 38"



MAN-Monk with Child Height 34"



MAN-Monk with Deer Height 24"



MAN-Monk with Dish Height 21"



MAN-Monk with Flowers Height 28"



MAN-Monk with Spade Height 27"



MAN-Motorcycle Rider Height 18" x Length 25"

MAN-of the WOODS



**MAN-Vietnam Soldier** Height 29"

MAN-Sea Captain Height 20"



MAN-Sea Captain Large Height 29"



MAN-Tree Face Height 12"









MOOSE-Bird Feeder Height 13" x Width 15"

MOOSE-Planter





Meer Kat Height 7"

> MOUSE Height 3"

MOOSE-Wall Hanging Height