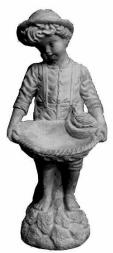

GIRL-Twin Girls with Flower Basket

GIRL-Two Girls with Butterfly

Height 19"

GIRL-Volleyball Vera Height 19 "

GIRL-with Apple Basket Height 14"

GIRL-with Arms Up Height 21"

GIRL-with Bird Height 21.5"

KIDS-Dutch Kids Large (PAIR) Height 21"