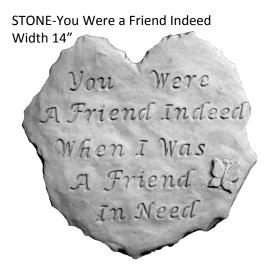

STONE-In Memory of a Faithful Friend... Width 10 "

STONE-It Broke Our Hearts to Lose You ©

Width 13" t broke our hearts to lose you But you didn't go alone Dinter Cy Part of us went with you The day God took you home.