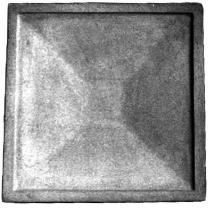

BIRD BATH BOWL-Daisy Large Diameter 26"

BIRD BATH BOWL-Empire Small Diameter 17"

BIRD BATH BOWL-Flower Petals Diameter 23"

BIRD BATH BOWL-Serrated Large Diameter 24"