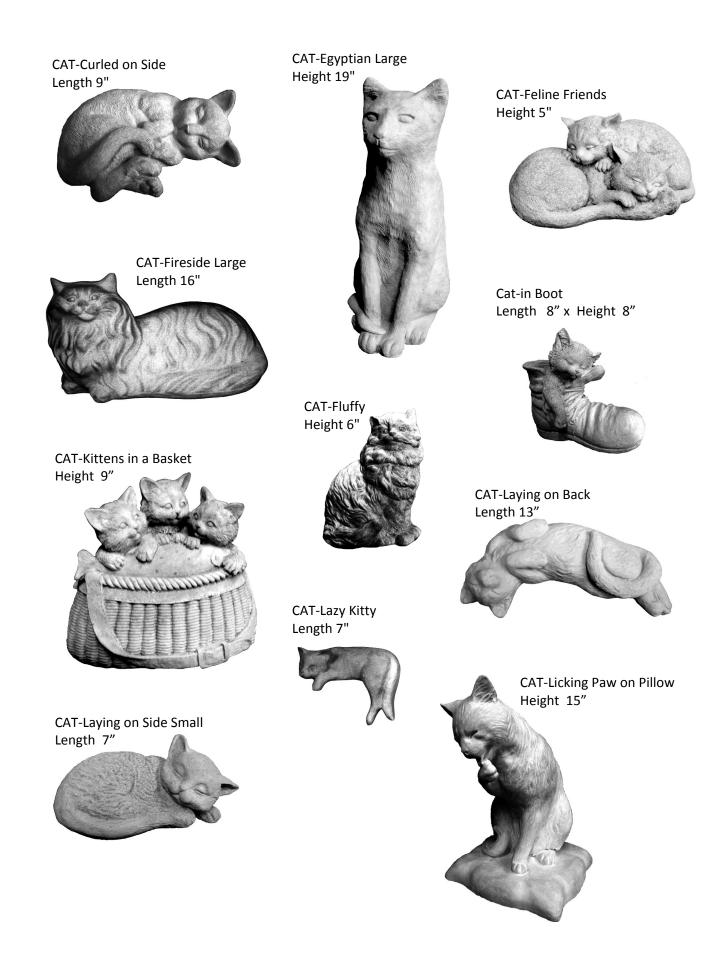

DOG-Beagle Height 15 "

DOG-Bloodhound Sleeping Length 18"

DOG-Border Collie or Australian Shepherd Height 26"

DOG-Cocker Spaniel Small Length 9"

DOG-Cocker Spaniel with Chin on ground Length 11"

DOG-Curled on Side