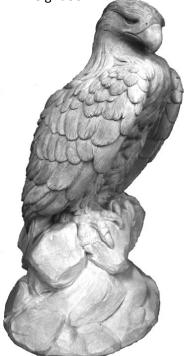

BEAR-Book Height 11"

BEAR-Crouching Height 13"

**BEARS-Welcome** 

BIRD-Eagle Giant Sitting Height 30"

BIRD-Flamingo Height 14"

BIRD BATH-Mini with Vines Height 10" BIRD BATH-Pee Wee Height 12" x Width 15" BIRD BATH-Pee Wee with Vines © Height 12" x Width 15"