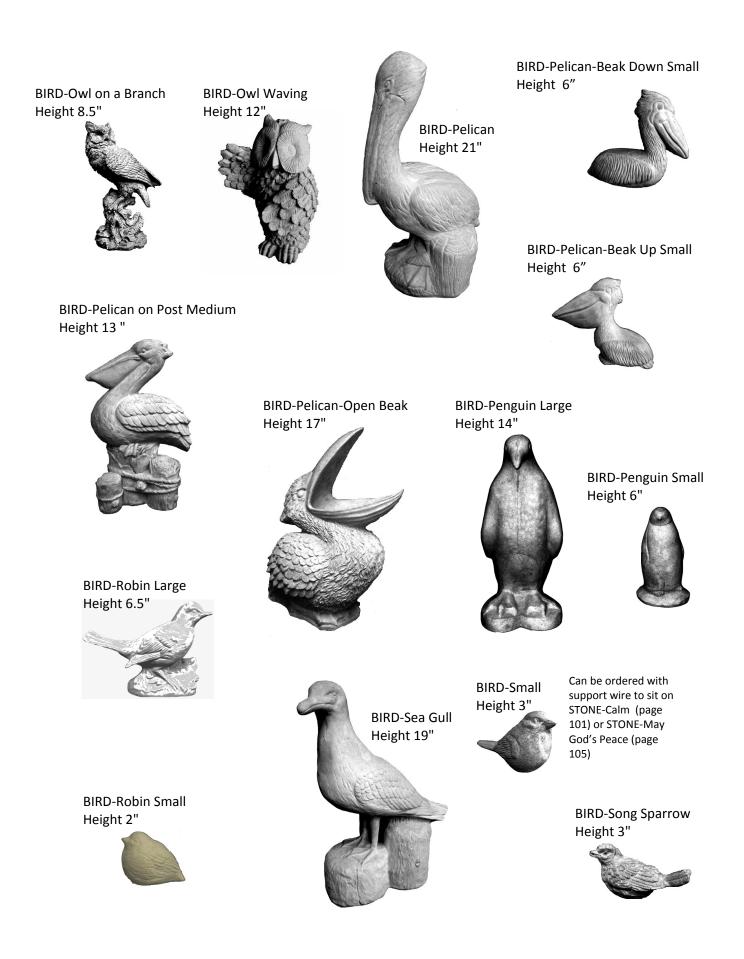

BEAR-Book Height 11"

BEAR-Crouching Height 13"

**BEARS-Welcome** 

BIRD-Eagle Giant Sitting Height 30"

BIRD-Flamingo Height 14"

BIRD BATH-Mini with Vines Height 10" BIRD BATH-Pee Wee Height 12" x Width 15" BIRD BATH-Pee Wee with Vines © Height 12" x Width 15"