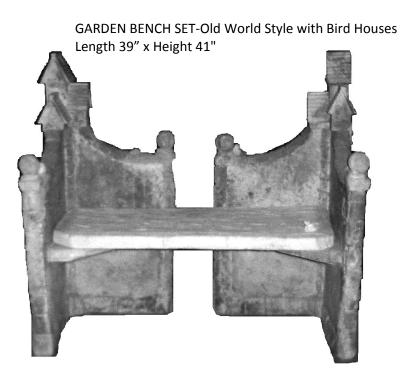

## GARDEN BENCH SET-Log Seat with Log Legs Height 22" x Length 38"

GARDEN BENCH TOP-Marines (fits plain legs only) Length 39"

GARDEN BENCH TOP-Memory Becomes a Treasure (fits plain legs only) Length 32"