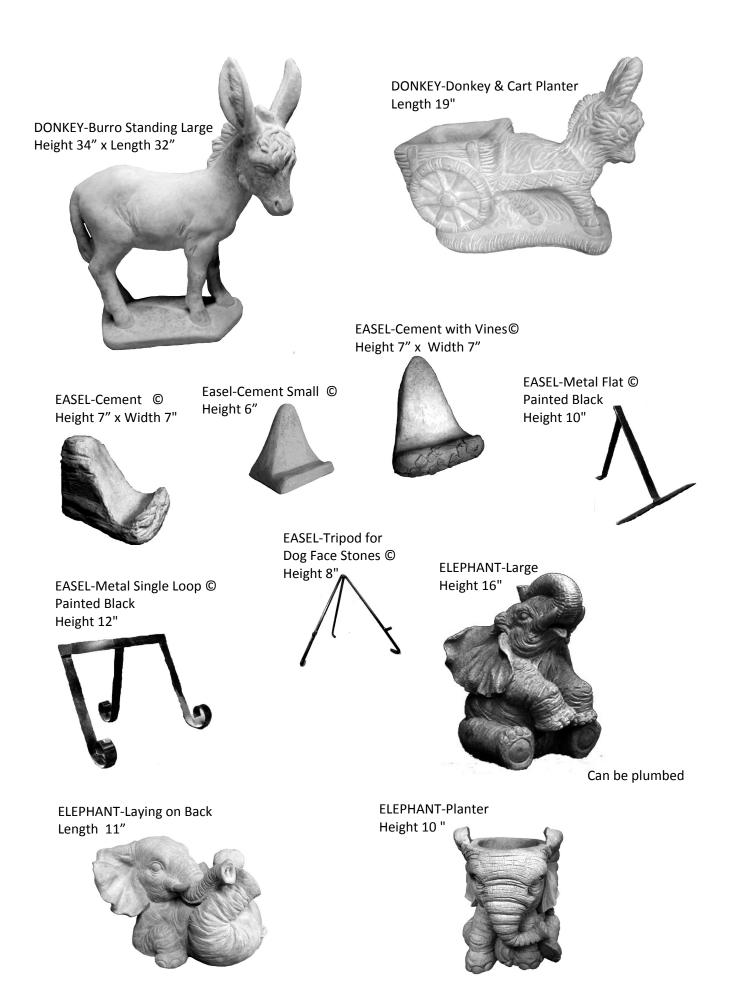

LADY-with Baskets Height 30"

LADY-with Cascading Roses Height 31

LIGHTHOUSE

Height 33"

LIGHTHOUSE-With Sailor Height 36"

LIGHTHOUSE-Small One Piece

Height 11"

LION-Sitting Facing Left Height 22"

### **PEDESTAL-Claw Foot** Height 21"

**PEDESTAL-Hour Glass** Height 16"

**PEDESTAL-Fern Small** Height 16"

PEDESTAL-Grecian Short Height 9"

PEDESTAL-Rose Height 24"

PEDESTAL-Sandstone Height 14"

PEDESTAL-Rockpile Height 14"

PEDESTAL-Short Square Height 10"

PEDESTAL-Small Height 7"

PIG-Bubba Large Height 9" x Width 11"

PIG-Bubba Small Height 6" x Width 7"

PIG-Digging Height 8"

PIG-Hog Riding Motorcycle Height 16" x Length 25"

PIG-Standing Extra Large Height 20" x Length 36"