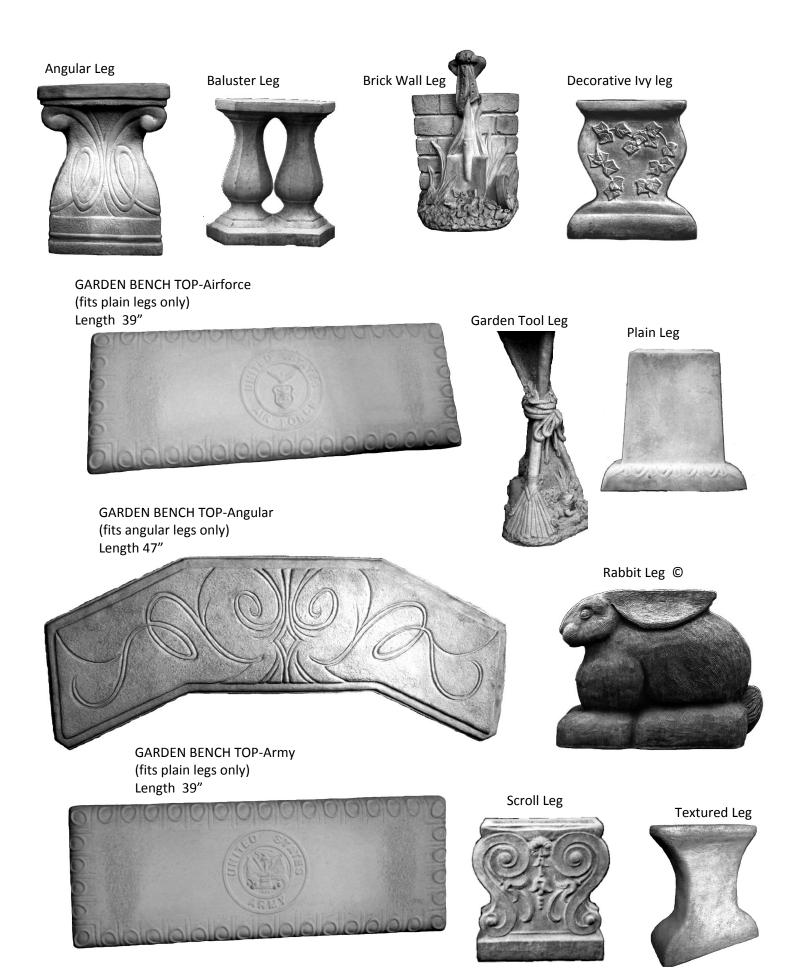

FROG-with Golf Club Height 7"

GARDEN BENCH TOP-Baluster (fits baluster or rabbit legs only) Length 52"

GARDEN BENCH TOP-Cherub (fits plain legs only) Length 42"

GARDEN BENCH TOP-Curved Pattern (fits plain or scroll legs) Length 42"

GARDEN BENCH TOP-Decorative Ivy (fits ivy legs only) Length 24"

> GARDEN BENCH TOP-Garden Tool (fits garden tool OR brick legs Length 42"

GARDEN BENCH TOP-Grandparents (fits plain legs only) Length 40"

GARDEN BENCH TOP-Kitty on Seat (fits textured Legs only) Width 10" x Length 28"

GARDEN BENCH TOP-Lighthouse Seat (fits plain legs only) Full Length 42"

GARDEN BENCH SET-Lion Legs with Straight Tasseled Seat Height 15" x Full Length 40"

## GARDEN BENCH SET-Log Seat with Log Legs Height 22" x Length 38"

GARDEN BENCH TOP-Marines (fits plain legs only) Length 39"

GARDEN BENCH TOP-Memory Becomes a Treasure (fits plain legs only) Length 32"

GARDEN BENCH TOP-Navy (fits plain legs only) Length 39"

Side View of Leg

GARDEN BENCH SET-Oriental Seat with Oriental Legs

L 40" x H 19"

GARDEN BENCH SET-Rock Seat with Rock Legs Length 48"

Rock Leg

GARDEN BENCH TOP-Stairway to Heaven (fits plain legs only)

GARDEN BENCH TOP-Straight (fits plain or scroll legs) Length 42"

GARDEN BENCH TOP-Sweetheart Patterned Edge (fits plain legs only) Length 25"

GARDEN BENCH TOP-Sweetheart Smooth Edge (fits baluster legs only) Length 25"