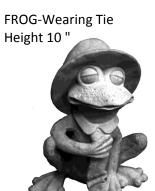

FROG-with Golf Club Height 7"

GARDEN BENCH TOP-Baluster (fits baluster or rabbit legs only) Length 52"

GARDEN BENCH TOP-Cherub (fits plain legs only) Length 42"

GARDEN BENCH TOP-Curved Pattern (fits plain or scroll legs) Length 42"