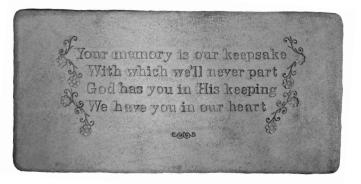

GARDEN BENCH TOP-Your Memory is our Keepsake © (fits plain legs only) Length 27"

GIRL-Susie in the Straw Hat Height 28"

GIRL-Susie Sitting Small Height 12"

GIRL-Susie with Roses Width 20"

GIRL-Thinking Thelma Height 17"

STONE-Your memory is a KEEPSAKE © Length 14 x Width 16"

STONE-You are a Special Gift to Me © Width 17"

STONE-Your Memory is a Keepsake Small © Length 9"

STONE-I Love My Basset Hound

STONE-I Love My Bulldog