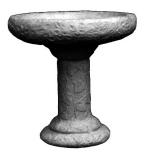

## BIRD BATH BOWL-Shell Small Diameter 17"

BIRD BATH BOWL-Square Large Diameter 22"

BIRD BATH BOWL-Tulip Large Diameter 24"

BIRD BATH PEDESTAL-Corinthian Height 24"

BIRD BATH PEDESTAL-Fern Leaf Large Height 27"