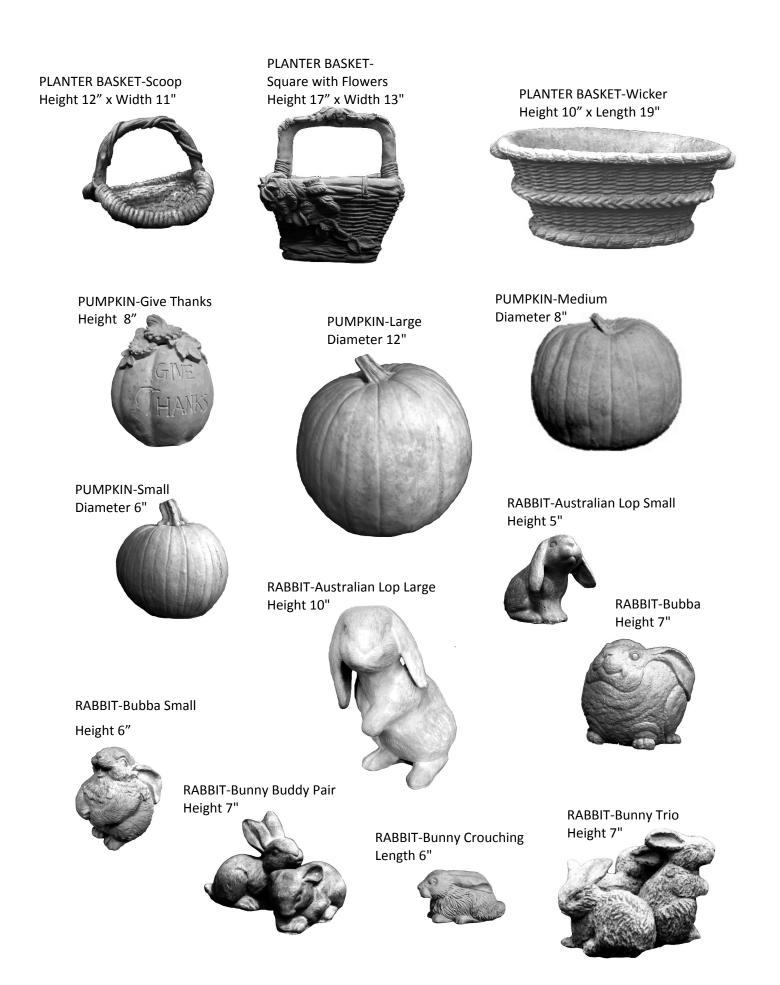

### PLANTER-Bib Overalls Height 32"

PLANTER-Box Rectangular Length 22"

### PLANTER-Butterfly House

PLANTER-Box Square Height 15" x Depth 10"

PLANTER-Cottage House Large Length 16" x Width 10"

PLANTER-Face on Feet Height 10 " PLANTER-Floral Porch Pot Height 8" x Width 18"

PLANTER-Herb Trough © Length 21"

PLANTER-Hummingbird

Length 7.5" x Width 13.5"

PLANTER-Log Large Length 37" Height 10"

PLANTER-in Saucer Small

Diameter 8" Height 6"

PLANTER-Morning Height 15"

PLANTER-My Garden is a Special Place... © Height 18"

PLANTER-Old Shoe Large Height 11" x Length 20"

PLANTER-Old Shoe Small with Frog Length 13"

PLANTER-Old Shoe Medium Height 8" x Length 14"

**PLANTER-Pansy** Height 13"

PLANTER-Volkswagen "Beetle Bug" Car Length 15"

PLANTER-Truck Small

Length 10"

PLANTER-The Ones We Love...©

**PLANTER-Sun Bonnet** Width 14 "

Height 11"

**PLANTER-Tennis Shoe** 

PLANTER-Triple Cherubs

Height 15"

Depth 8"

PLANTER-Saddle Large

PLANTER-Stump Height 15" x Depth 10"

PLANTER-Wagon Length 19"

PLANTER-Woven Small © Length 11" x Width 4"

PLANTER BASKET- Bow Large Height 16" x Width 14"

PLANTER BASKET-Bow Medium Height 13" x Width 10"

Height 14" x Width 12"

PLANTER BASKET- Bow Small

PLANTER BASKET-Cherub Height 22" x Width 17"

PLANTER BASKET-Rectangular Weave Length 24" x Width 15"

PLANTER BASKET-Classic Large Height 34" x Width 17"

PLANTER BASKET-Classic

Medium

PLANTER BASKET-Round Weave Height 20" x Width 13"

PLANTER BASKET-Rose Large Height 22" x Width 15"

1600sthi

PLANTER BASKET-Rose Medium

Height 19" x Width 14"

RABBIT-Bunny Under Leaf Length 5"

RABBIT-Classic Hare Height 20"

RABBIT-Bunny with Legs Up Height 6"

RABBIT-Dancing Bunnies © Height 10"

RABBIT-Flower Bunnies Height 6"

RABBIT-Giggling Laying on Back Length 10"

RABBIT-Butler Bunny Height 22"

RABBIT-Floppette Height 8"

RABBIT-Great Lop Ear Height 8 x Length 14"