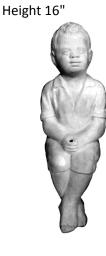

BOY-Peekaboo Standing Height 16"

BOY-Petey with Pup Height 24"

BOY-Policeman Height 18"

BOY-Reading a Book Length 19 "

BOY-Sitting Wearing Bibs Height 12"

BOY-Sleeping with Puppy Length 13"

BOY-Sitting Large Height 30"