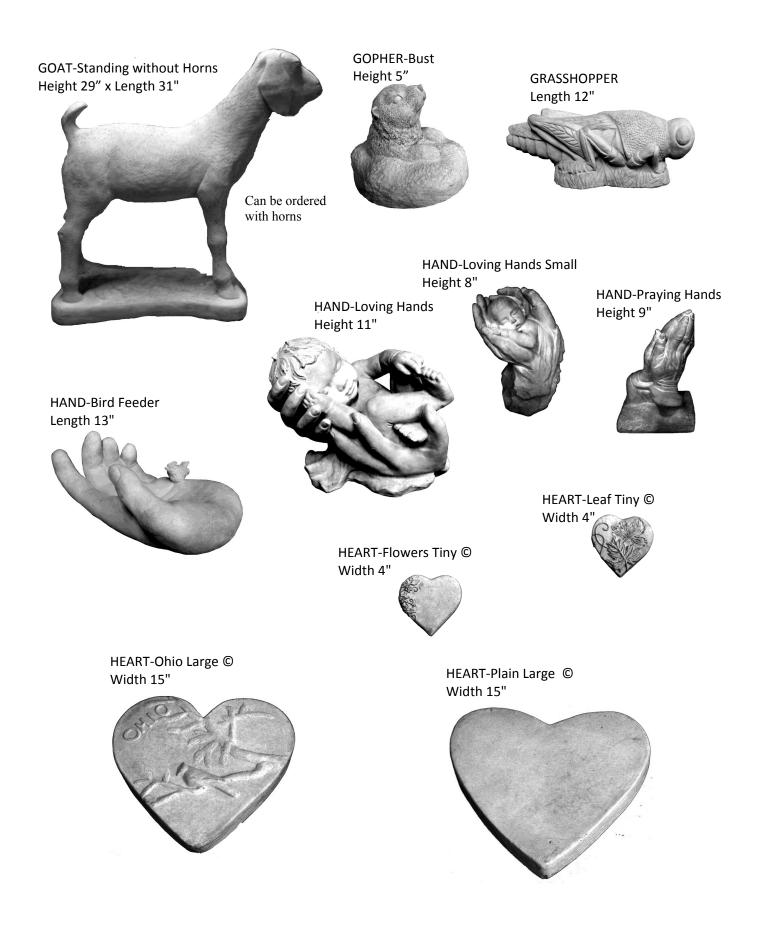

DOG-Rottweiler Sitting Height 28"

DOG-Schnauzer Sitting Small Height 11"

DOG-Scottie Sitting Height 15"

FOUNTAIN-Two Spout Pump Housing Width & Length 5" x Height 3"

FOX-Large Sitting Detailed Height 19"

FROG-Courtin' Couple Height 12"

FROG-with Golf Club Height 7"

GARDEN BENCH TOP-Baluster (fits baluster or rabbit legs only) Length 52"

GARDEN BENCH TOP-Cherub (fits plain legs only) Length 42"

GARDEN BENCH TOP-Curved Pattern (fits plain or scroll legs) Length 42"

GARDEN BENCH TOP-Decorative Ivy (fits ivy legs only) Length 24"

> GARDEN BENCH TOP-Garden Tool (fits garden tool OR brick legs Length 42"

GARDEN BENCH TOP-Grandparents (fits plain legs only) Length 40"

GARDEN BENCH TOP-Kitty on Seat (fits textured Legs only) Width 10" x Length 28"

GARDEN BENCH TOP-Lighthouse Seat (fits plain legs only) Full Length 42"

GARDEN BENCH SET-Lion Legs with Straight Tasseled Seat Height 15" x Full Length 40"

## GARDEN BENCH SET-Log Seat with Log Legs Height 22" x Length 38"

GARDEN BENCH TOP-Marines (fits plain legs only) Length 39"

GARDEN BENCH TOP-Memory Becomes a Treasure (fits plain legs only) Length 32"

GARDEN BENCH SET-Mini One Piece Height 9" x Length 25"

## GARDEN BENCH SET-Mini Three Pieces Height 8.5" X Length 24"

GARDEN BENCH SET-Mini with Vines One Piece Height 8" x Length 28"

GARDEN BENCH TOP-Mom Our Hearts Still Ache (fits textured legs only) Length 26"

GARDEN BENCH TOP-Navy (fits plain legs only) Length 39"

Side View of Leg

GARDEN BENCH SET-Oriental Seat with Oriental Legs

L 40" x H 19"

GARDEN BENCH SET-Rock Seat with Rock Legs Length 48"

Rock Leg

GARDEN BENCH TOP-Stairway to Heaven (fits plain legs only)

GARDEN BENCH TOP-Straight (fits plain or scroll legs) Length 42"

GARDEN BENCH TOP-Sweetheart Patterned Edge (fits plain legs only) Length 25"

GARDEN BENCH TOP-Sweetheart Smooth Edge (fits baluster legs only) Length 25"

GARDEN BENCH SET-Vines and Grapes Length 40" x Height 14"

GARDEN BENCH SET-Victorian High Back One Piece Height 19" x Width 26"

GARDEN BENCH SET-Wicker one Piece Width 24" X Height 19"

GARDEN BENCH TOP-With Love in Your Heart You Always Have Time...(fits plain legs only) Width 12" x Length 42"

GARDEN BENCH TOP-Your Memory is our Keepsake © (fits plain legs only) Length 27"

GIRL-Susie in the Straw Hat Height 28"

GIRL-Susie Sitting Small Height 12"

GIRL-Susie with Roses Width 20"

GIRL-Thinking Thelma Height 17"