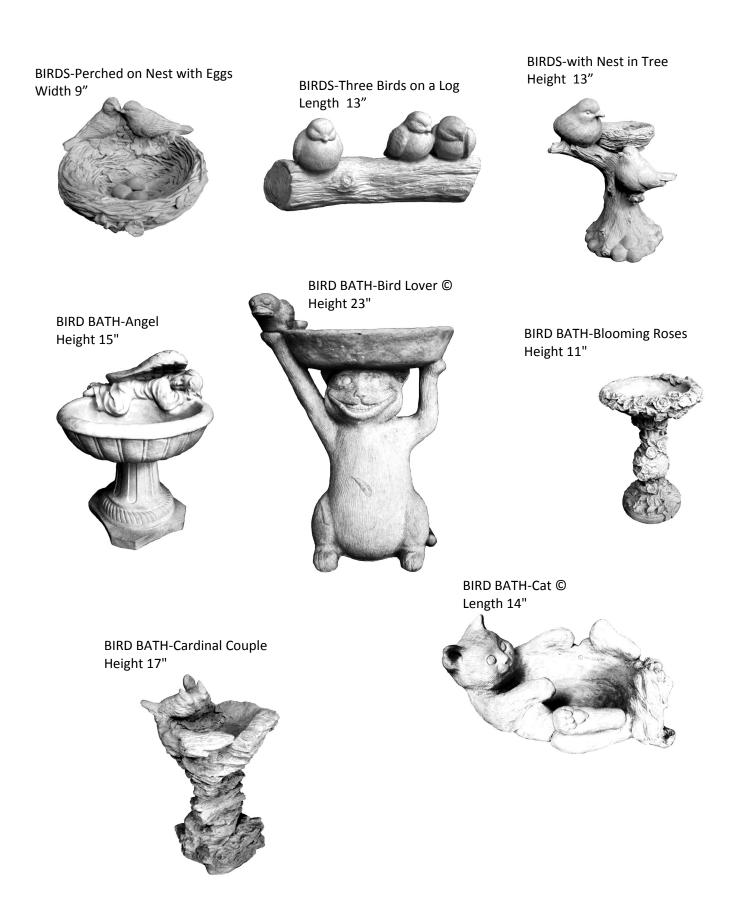

tball** Height 9"

Width 8"

ANGEL-with Puppy Height 7 "



ANGEL-with Roses Height 20"



ANGEL-with Watering Can Height 19"



BALL-Golf Ball Height 7"



BALL-Basketball Diameter 10"



BALL-Soccer Ball Height 11"



BARNYARD BUDDIES-Welcome Height 8.5" x Width 14"



BEAR-Biker Large Height 11"



BEAR-Buddies Large Height 11"



BEAR-Buddies Small Height 6"



BEAR-Angel Large

Height 29"

BEAR-Black Bear Standing Large

Height 11"

BEAR-Fire hat Height 9"



BEAR-Fisherman Small Height 6"



BEAR-Mama and Baby with Bonnet Large Height 11"



BEAR-Mama and Baby with Bonnet Small Height 6"



BEAR-Angel Small Height 6"



BEAR-Book Height 11"



BEAR-Crouching Height 13"





**BEARS-Welcome** 











BIRD-Eagle Giant Sitting Height 30"









BIRD-Flamingo Height 14"















BIRD BATH-Mini with Vines Height 10" BIRD BATH-Pee Wee Height 12" x Width 15" BIRD BATH-Pee Wee with Vines © Height 12" x Width 15"







BIRD BATH-Pineapple Height 13"



BIRD BATH-Pixie Height 19"



BIRD BATH-Rabbits Height 13" X Diameter 11"



BIRD BATH-Toadstool Height 22"



BIRD BATH-Wings of an Angel Height 16"



BIRD BATH BOWL-Butterfly Large Width 23"



BIRD BATH BOWL-Celtic Knot Diameter 17"





BIRD BATH BOWL-Cherubs with Grapes Medium Diameter 17"



BIRD BATH BOWL-Clam Small Diameter 17"

BIRD BATH BOWL-Contemporary Large Diameter 24"



BIRD BATH BOWL-Empire Large Diameter 24"



BIRD BATH BOWL-Daisy Large Diameter 26"





BIRD BATH BOWL-Empire Small Diameter 17"



BIRD BATH BOWL-Flower Petals Diameter 23"



BIRD BATH BOWL-Serrated Large Diameter 24"



## BIRD B