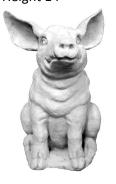

PEDESTAL-Short Square Height 10"

PEDESTAL-Small Height 7"

PIG-Bubba Large Height 9" x Width 11"

PIG-Bubba Small Height 6" x Width 7"

PIG-Digging Height 8"

PIG-Hog Riding Motorcycle Height 16" x Length 25"

PIG-Standing Extra Large Height 20" x Length 36"