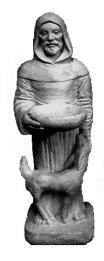

LION-Sitting Large Height 23"

MAN-Monk Carpenter Height 36"

MAN-Monk with Axe and Pitcher Height 12"

MAN-Monk with Book Large Height 38"

MAN-Monk with Child Height 34"

MAN-Monk with Deer Height 24"

MAN-Monk with Dish Height 21"