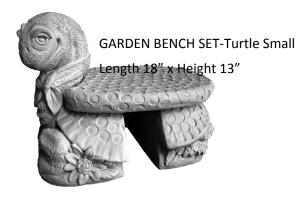

ength 32"



GARDEN BENCH SET-Mini One Piece Height 9" x Length 25"



## GARDEN BENCH SET-Mini Three Pieces Height 8.5" X Length 24"



GARDEN BENCH SET-Mini with Vines One Piece Height 8" x Length 28"



GARDEN BENCH TOP-Mom Our Hearts Still Ache (fits textured legs only) Length 26"



GARDEN BENCH TOP-Navy (fits plain legs only) Length 39"







Side View of Leg

GARDEN BENCH SET-Oriental Seat with Oriental Legs

L 40" x H 19"





GARDEN BENCH SET-Rock Seat with Rock Legs Length 48"



Rock Leg





GARDEN BENCH TOP-Stairway to Heaven (fits plain legs only)



GARDEN BENCH TOP-Straight (fits plain or scroll legs) Length 42"



GARDEN BENCH TOP-Sweetheart Patterned Edge (fits plain legs only) Length 25"



GARDEN BENCH TOP-Sweetheart Smooth Edge (fits baluster legs only) Length 25"





GARDEN BENCH SET-Vines and Grapes Length 40" x Height 14"



GARDEN BENCH SET-Victorian High Back One Piece Height 19" x Width 26"



GARDEN BENCH SET-Wicker one Piece Width 24" X Height 19"



GARDEN BENCH TOP-With Love in Your Heart You Always Have Time...(fits plain legs only) Width 12" x Length 42"



GARDEN BENCH TOP-Your Memory is our Keepsake © (fits plain legs only) Length 27"







GIRL-Susie in the Straw Hat Height 28"



GIRL-Susie Sitting Small Height 12"



GIRL-Susie with Roses Width 20"

GIRL-Thinking Thelma Height 17"





GIRL-Twin Girls with Flower Basket

GIRL-Two Girls with Butterfly

Height 19"



GIRL-Volleyball Vera Height 19 "



GIRL-with Apple Basket Height 14"



GIRL-with Arms Up Height 21"



GIRL-with Bird Height 21.5"















KIDS-Dutch Kids Large (