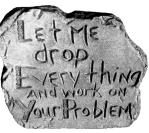

STONE-In Life We Loved You Dearly © Width 13"

STONE-Let Me Drop Everything... Width 10" STONE-May God's Peace Rest Upon You Width 13"

Shown here with BIRD-Cardinal Detailed Small with Wire (sold separately, see page 10)