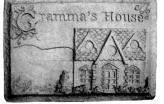

Grandma. Another word for love.

STONE-Hummingbird Diameter 15"

STONE-If I'm Not at Home Try Walmart Width 11"

STONE-Gramma's House Width 12"

STONE-Grandmas Give the Biggest Hugs Width 11 "

STONE-I Thought of You with Love Today ©