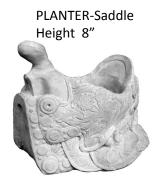

Depth 8"

PLANTER-Saddle Large

PLANTER-Stump Height 15" x Depth 10"

PLANTER-Wagon Length 19"

PLANTER-Woven Small © Length 11" x Width 4"

PLANTER BASKET- Bow Large Height 16" x Width 14"

PLANTER BASKET-Bow Medium Height 13" x Width 10"