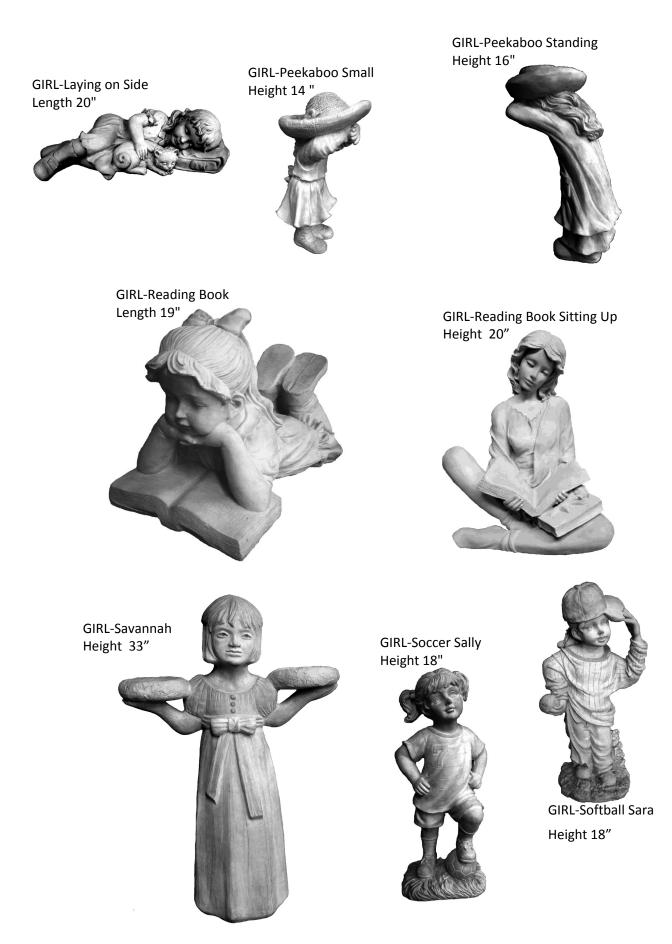

BOY-in Basket with Puppy Width 10 "

BOY-Jockey Boy (Can be ordered wired for electricity) Height 25"

BOY-Laying on Limb Height 13" x Length 17"

BOY-Laying on Side Length 20"

BOY-Peekaboo Small Height 14 "

BOY-Peekaboo Standing Height 16"

BOY-Petey with Pup Height 24"

BOY-Policeman Height 18"

BOY-Reading a Book Length 19 "

BOY-Sitting Wearing Bibs Height 12"

BOY-Sleeping with Puppy Length 13"

BOY-Sitting Large Height 30"

GARDEN BENCH TOP-Your Memory is our Keepsake © (fits plain legs only) Length 27"

GIRL-Susie in the Straw Hat Height 28"

GIRL-Susie Sitting Small Height 12"

GIRL-Susie with Roses Width 20"

GIRL-Thinking Thelma Height 17"