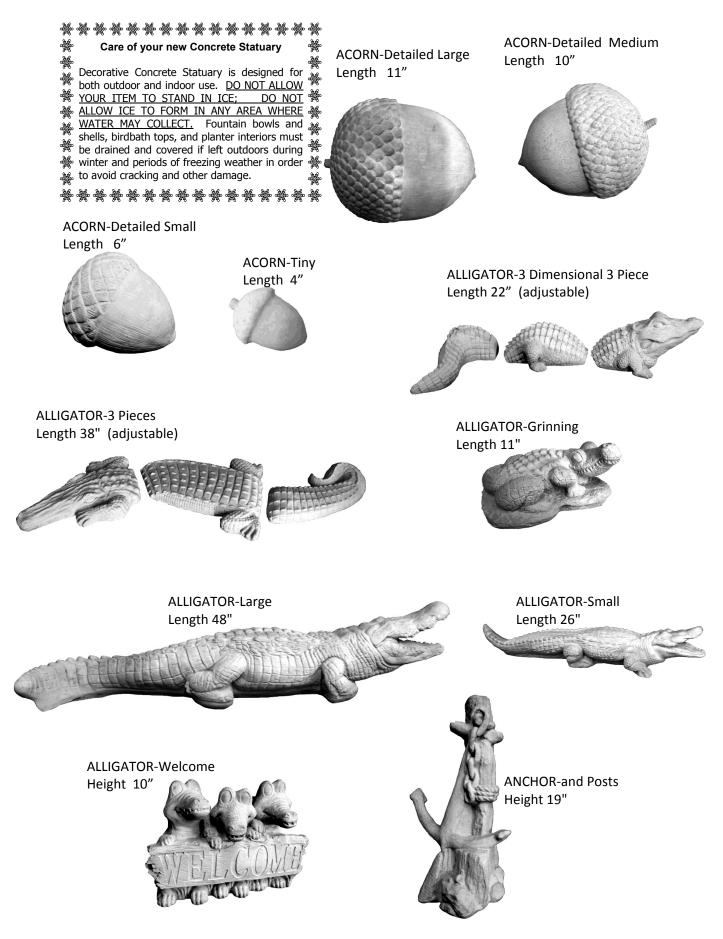

LADY-with Baskets Height 30"

LADY-with Cascading Roses Height 31

LIGHTHOUSE

Height 33"

LIGHTHOUSE-With Sailor Height 36"

LIGHTHOUSE-Small One Piece

Height 11"

LION-Sitting Facing Left Height 22"