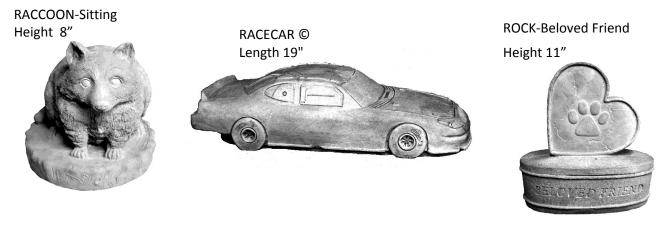

RABBIT-Furry Bunny B Height 3"

RABBIT-Furry Bunny Standing © Height 4"

ROCK-Bless This House Height 9" x Length 14"

ROCK-By His Hands All Are Fed Width 8"

Shown with Song Sparrow in Hands (sold separately)