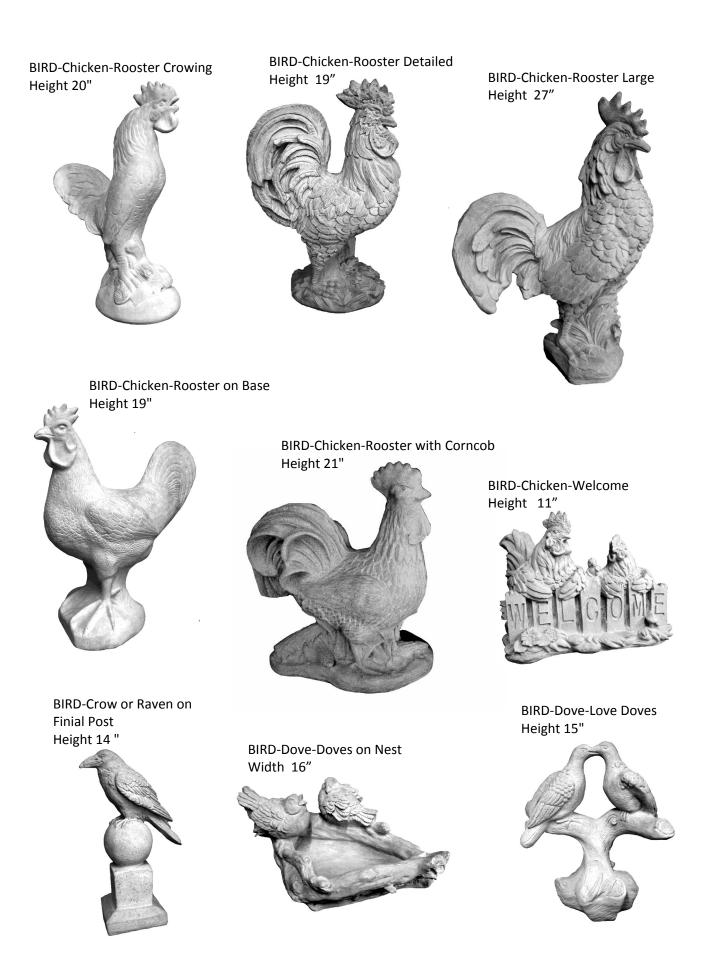

BEAR-Book Height 11"

BEAR-Crouching Height 13"

**BEARS-Welcome** 

BIRD-Eagle Giant Sitting Height 30"

BIRD-Flamingo Height 14"

BIRD BATH-Mini with Vines Height 10" BIRD BATH-Pee Wee Height 12" x Width 15" BIRD BATH-Pee Wee with Vines © Height 12" x Width 15"