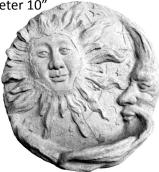

WALL HANGING-Moon & Pixie Bird Feeder Diameter 10"

WALL HANGING-Moon & Sun Diameter 10"

WALL HANGING-Mom's Garden Width 13" MOM'S GARDEN

WALL HANGING-Sheriff Department Width 12"

We are offering a few different items that are actually not concrete but have as much care and quality put into their making!