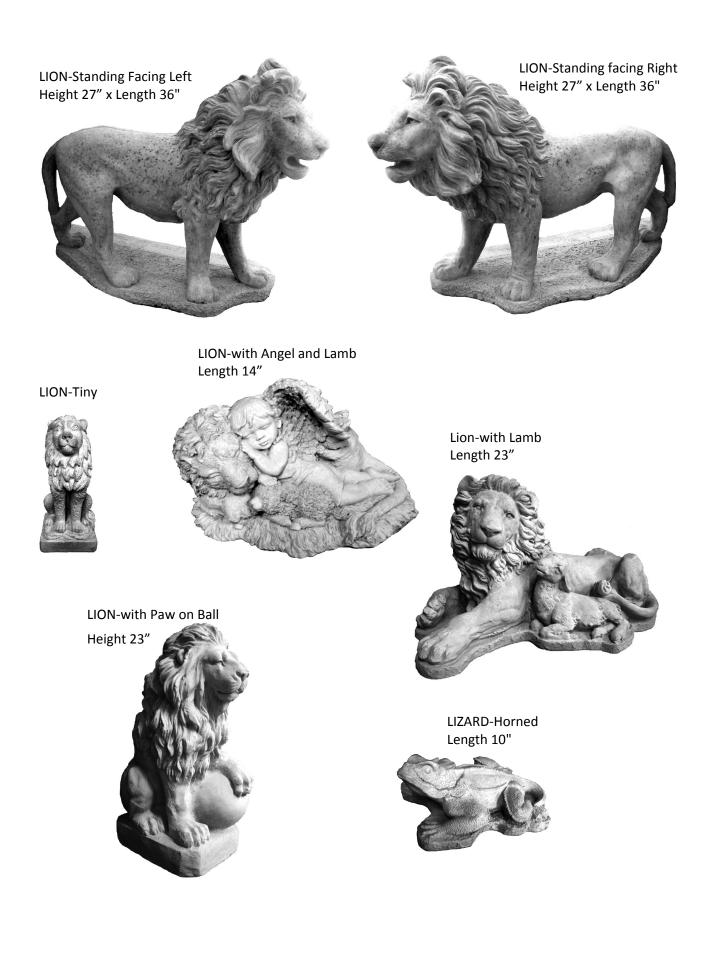

LADY-with Baskets Height 30"

LADY-with Cascading Roses Height 31

LIGHTHOUSE

Height 33"

LIGHTHOUSE-With Sailor Height 36"

LIGHTHOUSE-Small One Piece

Height 11"

LION-Sitting Facing Left Height 22"

LION-Sitting Large Height 23"

MAN-Monk Carpenter Height 36"

MAN-Monk with Axe and Pitcher Height 12"

MAN-Monk with Book Large Height 38"

MAN-Monk with Child Height 34"

MAN-Monk with Deer Height 24"

MAN-Monk with Dish Height 21"