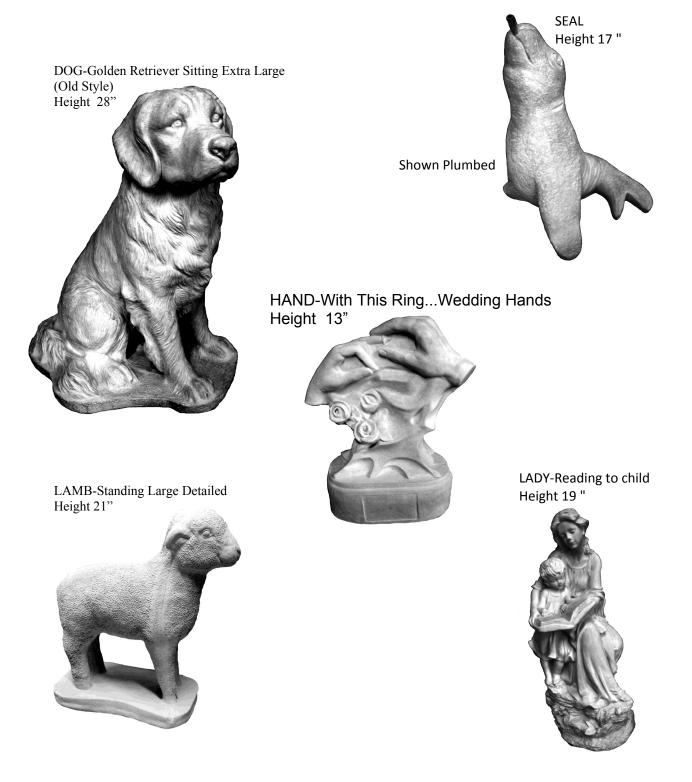

Width 25"



VEGGIE TALE-Squash with Hat Height 11"



WAGON WHEEL Diameter 11"



WALL HANGING-Guardian Angel Diameter 11"



WALL HANGING-Happy Face Height 8.5" x Width 10"



WALL HANGING-Fire Department Width 9"



WALL HANGING-Hummingbird Bird Feeder Height 9" x Width 6"



WALL HANGING-Moon & Pixie Bird Feeder Diameter 10"



WALL HANGING-Moon & Sun Diameter 10"



WALL HANGING-Mom's Garden Width 13" MOM'S GARDEN



WALL HANGING-Sheriff Department Width 12"





We are offering a few different items that are actually not concrete but have as much care and quality put into their making!



WOODEN-Cart for Burro

### WOODEN-Wheelbarrow



WOODEN-Swing



The following items are on clearance, we will no longer be pouring them so once their inventory is gone, they will be discontinued.