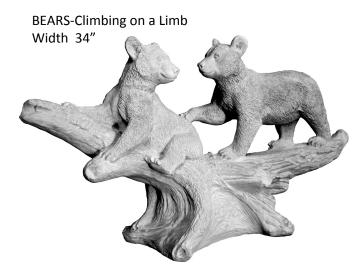

BEAR-Book Height 11"

BEAR-Crouching Height 13"

**BEARS-Welcome** 

BIRD-Eagle Giant Sitting Height 30"

BIRD-Flamingo Height 14"

BIRD BATH-Mini with Vines Height 10" BIRD BATH-Pee Wee Height 12" x Width 15" BIRD BATH-Pee Wee with Vines © Height 12" x Width 15"