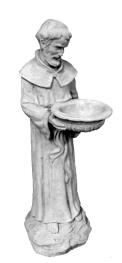

LION-Sitting Large Height 23"

MAN-Monk Carpenter Height 36"

MAN-Monk with Axe and Pitcher Height 12"

MAN-Monk with Book Large Height 38"

MAN-Monk with Child Height 34"

MAN-Monk with Deer Height 24"

MAN-Monk with Dish Height 21"