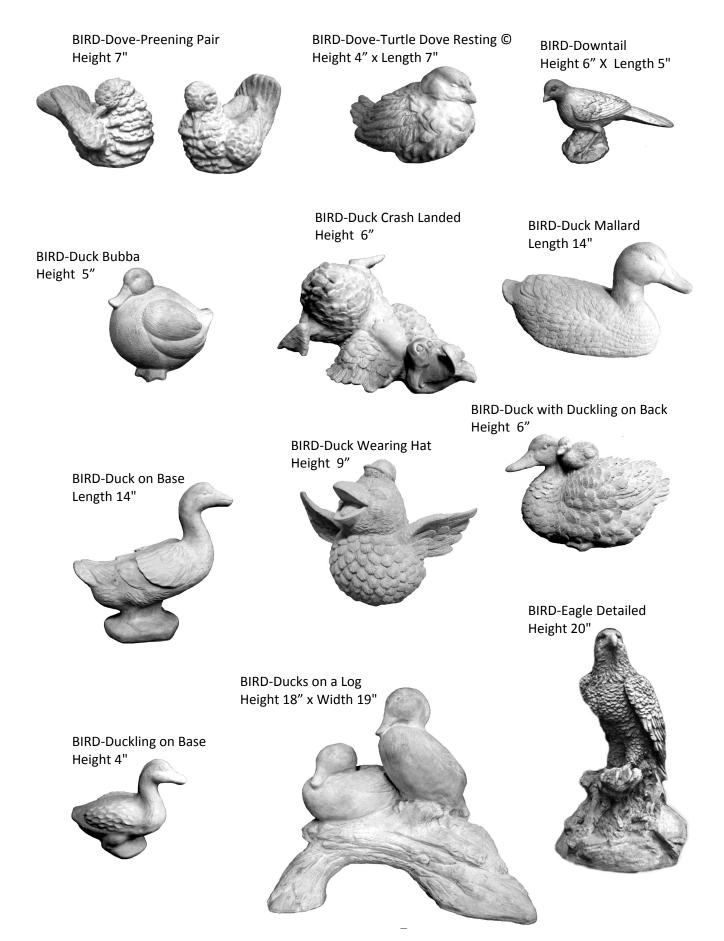

BEAR-Book Height 11"

BEAR-Crouching Height 13"

**BEARS-Welcome** 

BIRD-Eagle Giant Sitting Height 30"

BIRD-Flamingo Height 14"

BIRD BATH-Mini with Vines Height 10" BIRD BATH-Pee Wee Height 12" x Width 15" BIRD BATH-Pee Wee with Vines © Height 12" x Width 15"