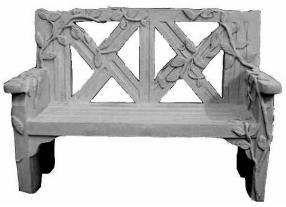

GARDEN BENCH SET-Vines and Grapes Length 40" x Height 14"

GARDEN BENCH SET-Victorian High Back One Piece Height 19" x Width 26"

GARDEN BENCH SET-Wicker one Piece Width 24" X Height 19"

GARDEN BENCH TOP-With Love in Your Heart You Always Have Time...(fits plain legs only) Width 12" x Length 42"