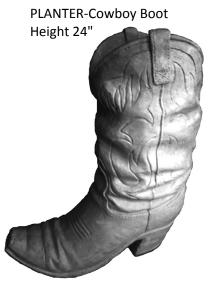

PLANTER-Old Shoe Large Height 11" x Length 20"

PLANTER-Old Shoe Small with Frog Length 13"

PLANTER-Old Shoe Medium Height 8" x Length 14"

**PLANTER-Pansy** Height 13"

PLANTER-Volkswagen "Beetle Bug" Car Length 15"