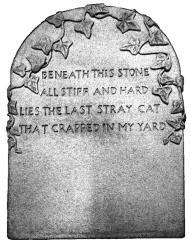

## STONE-Army Large Round Diameter 18"

STONE-Beneath this Stone-Stray Cat © Height 20" x Width 13"

STONE-Beloved Pet Cat © Diameter 10"

STONE-Bunny Crossing © Diameter 10"

STONE-Beloved Pet Dog © Diameter 10"