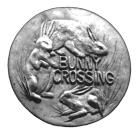

## STONE-Army Large Round Diameter 18"

STONE-Beneath this Stone-Stray Cat © Height 20" x Width 13"

STONE-Beloved Pet Cat © Diameter 10"

STONE-Bunny Crossing © Diameter 10"

STONE-Beloved Pet Dog © Diameter 10"