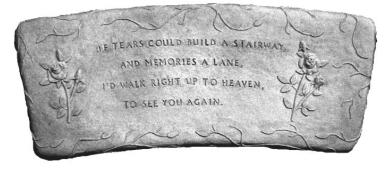

Length 14" Width 15"

STONE-Hexagon

STONE-If Grandparents Were Flowers Diameter 12"

STONE-If Tears Could Build Stairway with Rock Border Length 15" x Width 19.5"

STONE-If We're Not at Home Try Walmart Width 12"