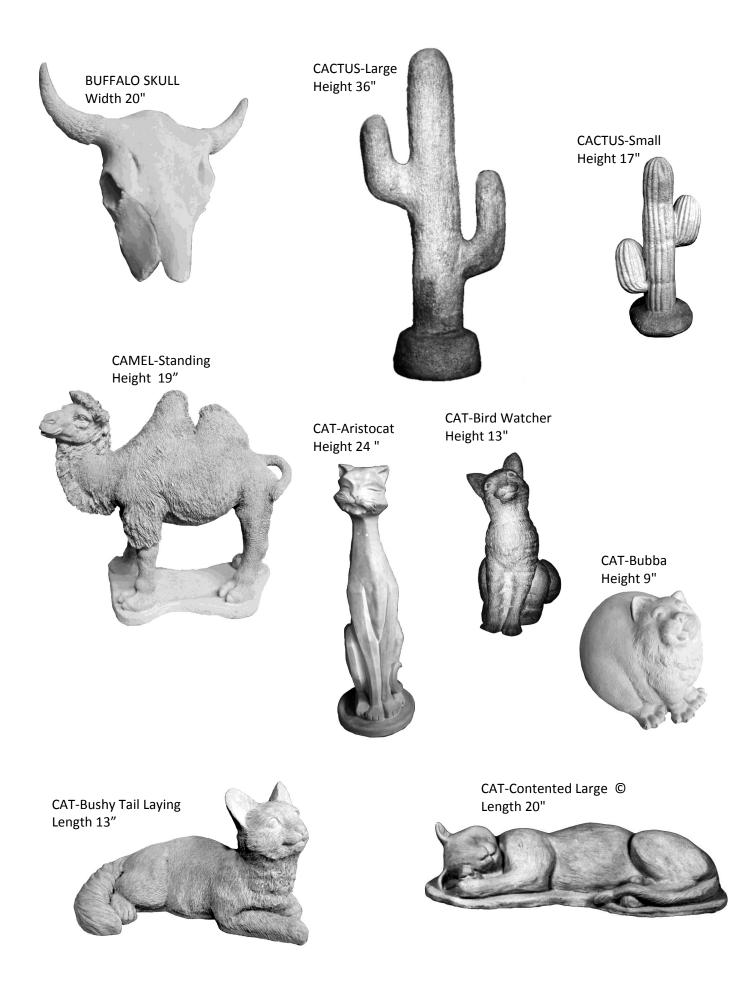

DOG-Beagle Height 15 "

DOG-Bloodhound Sleeping Length 18"

DOG-Border Collie or Australian Shepherd Height 26"

DOG-Cocker Spaniel Small Length 9"

DOG-Cocker Spaniel with Chin on ground Length 11"

DOG-Curled on Side