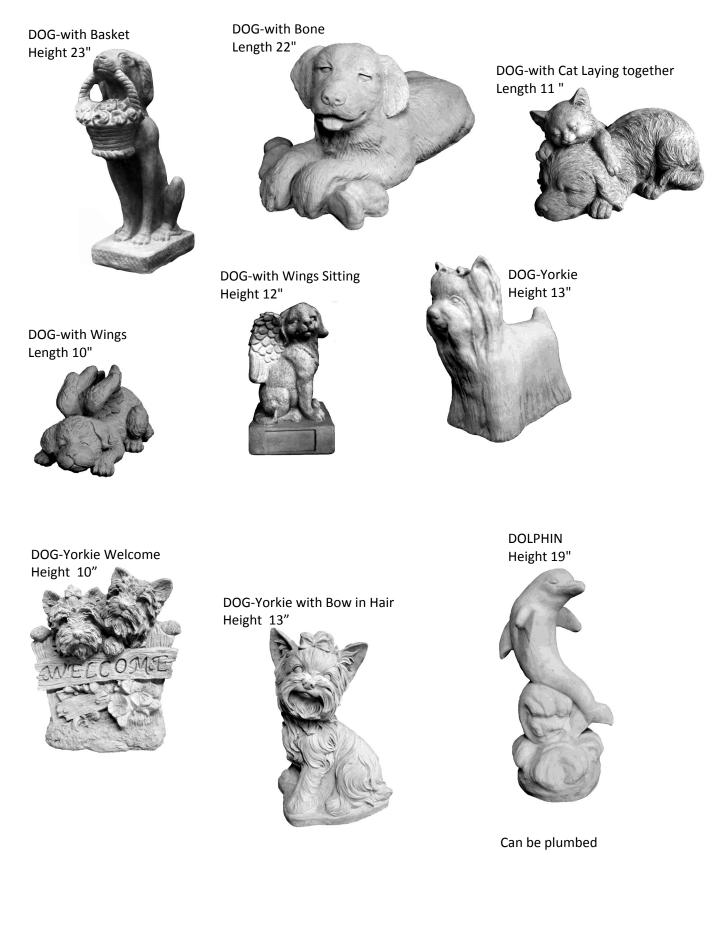

DOG-Beagle Height 15 "

DOG-Bloodhound Sleeping Length 18"

DOG-Border Collie or Australian Shepherd Height 26"

DOG-Cocker Spaniel Small Length 9"

DOG-Cocker Spaniel with Chin on ground Length 11"

DOG-Curled on Side

DOG-Dachshund Length 13"

DOG-Dachshund with Collar Small Length 11"

DOG-Dalmatian Head Straight Height 30"

DOG-Dalmatian Head Turned Height 30"

DOG-Dalmatian with Open Basket Height 27", Depth of Basket 4"

DOG-Puppy Tuckered Out

DOG-Puppy on a Boot Length 10"

DOG-Puppy Furry Face Height 10"

DOG-Puppy Dachshund Length 8"

> DOG-Puppy with Chin on ground Length 9"

DOG-Puppy Rottweiler Height 9"

DOG-Puppy Pug Length 7"

DOG-Puppy German Shepherd Height 11 "

DOG-Puppy Fox Terrier Height 10"

**DOG-Puppy Sitting** 

Height 6"

DOG-Puppy Yorkie

with Bow in Hair Height 6"

DOG-Puppy Labrador Height 11"

DOG-Retriever with Open Basket Height 27", Depth of Basket 7"

DOG-Rottweiler Sitting Height 28"

DOG-Schnauzer Sitting Small Height 11"

DOG-Scottie Sitting Height 15"

FOUNTAIN-Two Spout Pump Housing Width & Length 5" x Height 3"

FOX-Large Sitting Detailed Height 19"

FROG-Courtin' Couple Height 12"