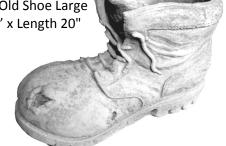

PLANTER-Old Shoe Large Height 11" x Length 20"

PLANTER-Old Shoe Small with Frog Length 13"

PLANTER-Old Shoe Medium Height 8" x Length 14"

**PLANTER-Pansy** Height 13"

PLANTER-Volkswagen "Beetle Bug" Car Length 15"