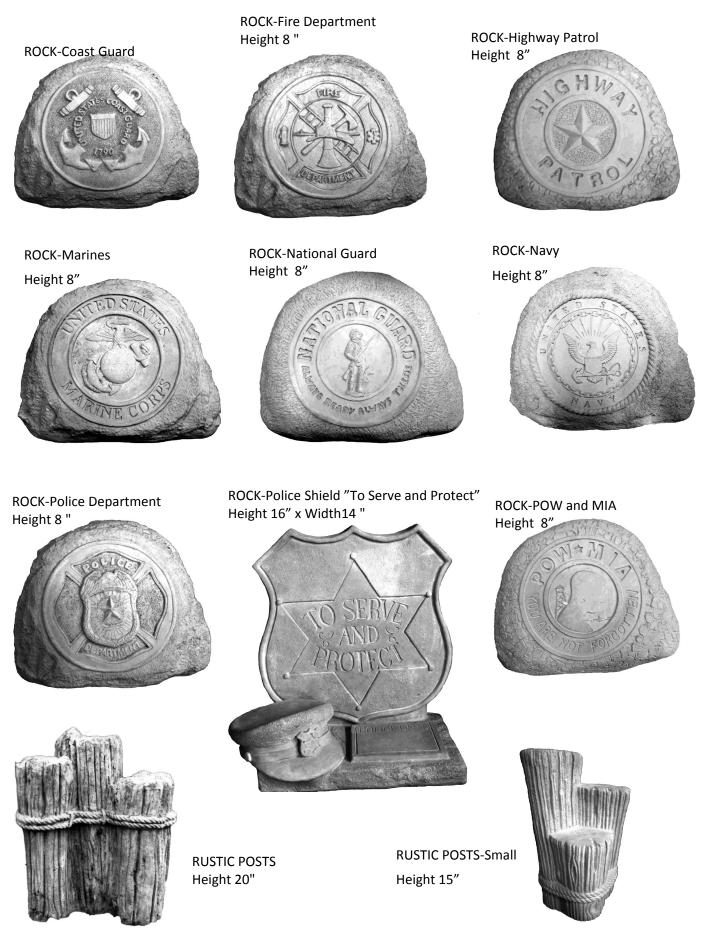

RABBIT-Furry Bunny B Height 3"

RABBIT-Furry Bunny Standing © Height 4"

ROCK-Bless This House Height 9" x Length 14"

ROCK-By His Hands All Are Fed Width 8"

Shown with Song Sparrow in Hands (sold separately)

ROCK-Book 'For Everything There is a Season...' Height 8.5"

ROCK-Coal is King © Height 8"

ROCK-Butterfly Welcome Height 17"

ROCK-Face Grandma Width 8 "

ROCK-Face Grandpa Width 8 "

ROCK-Face Grinning Width 8 "

ROCK-Face Laughing Width 7"

ROCK-Four Seasons Faces-Autumn and Winter Sides Shown Height 9"

ROCK-Gardening Angel on Duty Height 6"

ROCK-God Created the Heaven Width 12"

ROCK-In My Garden

**ROCK-Frog Welcome Small** 

the Answers Come Height 10"

ROCK-Great Friends are Hard to Find Width 15"

ROCK-In Memory of a Beloved Pet Height 10 x Width 17"

ROCK-Life Began in a Garden Height 10"

ROCK-Live to Ride Height 6"

ROCK-Mom's Garden Small Width 5"

### ROCK-Riser © "In Memory Of" Length 14"

Can be Engraved Call for Details

ROCK-One Nation Under God © W 15" x H 10"

ROCK-Stop and Smell The Roses © Height 8" x Length 11"

Stop Stop Smell the Roses

ROCK-Support and Awareness Height 8"

**ROCK-Play it Where it Lies** 

THERE

TIP

Width 19"

ROCK-Seaside Welcome

elcome

Height 6"

Width 12"

**ROCK-Toad Welcome Rock** 

ROCK-Turtle Welcome Rock Width 10

ROCK-Two Hearts to Give Height 14" x Width 14"

ROCK-Welcome House Height 10"

ROCK-This Place is for the Birds Height 14"

Shown here with BIRD-Wings Down with Wire and BIRD-Wings Up with Wire (sold separately, see page 16