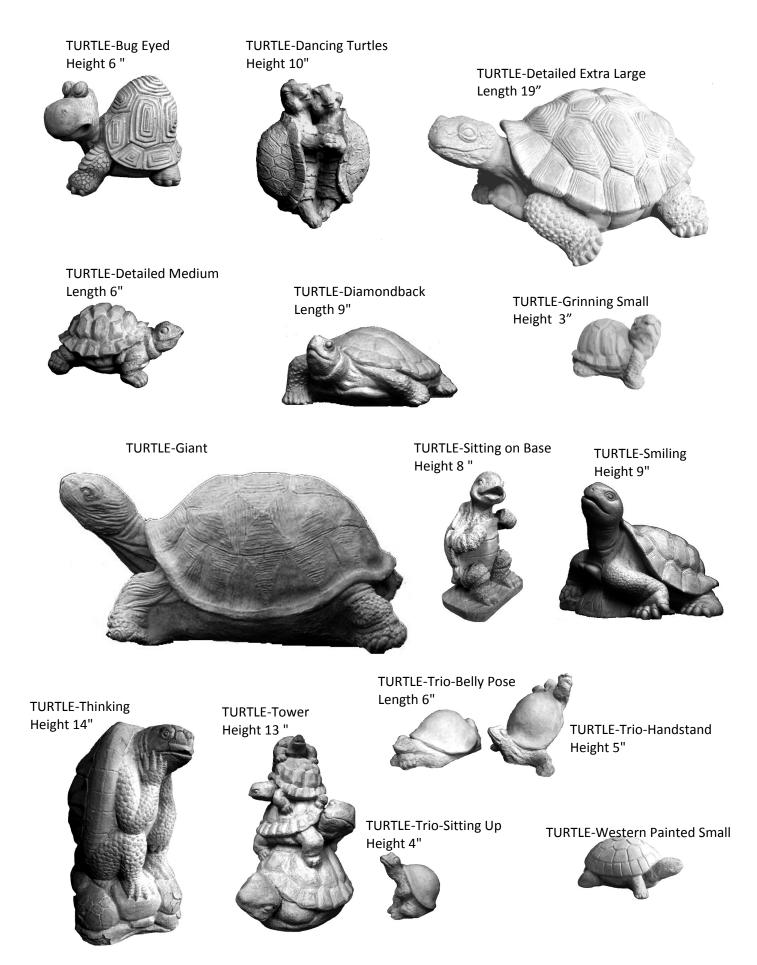

ANGEL-Angels Holding Nest of Eggs Height 10 "

ANGEL-Baby Boy Height 7"

ANGEL-Baby Girl Height 7"

ANGEL-Country Boy Height 15"

ANGEL-Country Girl Height 15"

ANGEL-Dreaming Height 14"

ANGEL-Gazing Upwards Height 9"

ANGEL-Girl Height 19"

ANGEL-Girl Large Height 22"

ANGEL-Hands on Knees Looking Up Height 9"

ANGEL-Holding Child Height 18"

2 - Anchor --- Angels

## ANGEL-Hugging Knees Height 8"

ANGEL-in Wings Facing Left Width 7"

ANGEL-in Wings Facing Right Width 7"

ANGEL-Kneeling Small Height 11"

ANGEL-Leaning on Base with Foot Out Height 15"

ANGEL-Love Blooms Here Height 15"

ANGEL-on Knees Praying Height 13"

ANGEL-on Knees with Arms Crossed Height 21"

ANGEL-Peaceful Holding on Pedestal Height 19"

ANGEL-Planter Height 14"

ANGEL-Standing with Planter on Back Height 18 "

ANGEL-Standing with Praying Hands Height 17"

ANGEL-Standing with Tulip Bowl Height 23"

ANGEL-Victorian Rose Kneeling Height 15"

ANGEL-Weeping Height 11"

ANGEL-Victorian Rose Standing Height 20"

ANGEL-Weeping on Base Height 14"

ANGEL-Victorian Sitting Large Height 27"

ANGEL-with Nest Large Standing Height 42"

ANGEL-with Shell Wall Hanging

**BALL-Football** Height 9"

Width 8"

ANGEL-with Puppy Height 7 "

ANGEL-with Roses Height 20"

ANGEL-with Watering Can Height 19"

BALL-Golf Ball Height 7"

BALL-Basketball Diameter 10"

BALL-Soccer Ball Height 11"

BARNYARD BUDDIES-Welcome Height 8.5" x Width 14"

BEAR-Biker Large Height 11"

BEAR-Buddies Large Height 11"

BEAR-Buddies Small Height 6"

BEAR-Angel Large

Height 29"

BEAR-Black Bear Standing Large

Height 11"

BEAR-Fire hat Height 9"

BEAR-Fisherman Small Height 6"

BEAR-Mama and Baby with Bonnet Large Height 11"

BEAR-Mama and Baby with Bonnet Small Height 6"

BEAR-Angel Small Height 6"

BEAR-Book Height 11"

BEAR-Crouching Height 13"

**BEARS-Welcome** 

BIRD-Eagle Giant Sitting Height 30"

BIRD-Flamingo Height 14"

BIRD BATH-Mini with Vines Height 10" BIRD BATH-Pee Wee Height 12" x Width 15" BIRD BATH-Pee Wee with Vines © Height 12" x Width 15"

BIRD BATH-Pineapple Height 13"

BIRD BATH-Pixie Height 19"

BIRD BATH-Rabbits Height 13" X Diameter 11"

BIRD BATH-Toadstool Height 22"

BIRD BATH-Wings of an Angel Height 16"

BIRD BATH BOWL-Butterfly Large Width 23"

BIRD BATH BOWL-Celtic Knot Diameter 17"

BIRD BATH BOWL-Cherubs with Grapes Medium Diameter 17"

BIRD BATH BOWL-Clam Small Diameter 17"

BIRD BATH BOWL-Contemporary Large Diameter 24"

BIRD BATH BOWL-Empire Large Diameter 24"

BIRD BATH BOWL-Daisy Large Diameter 26"

BIRD BATH BOWL-Empire Small Diameter 17"

BIRD BATH BOWL-Flower Petals Diameter 23"

BIRD BATH BOWL-Serrated Large Diameter 24"

## BIRD BATH BOWL-Shell Small Diameter 17"

BIRD BATH BOWL-Square Large Diameter 22"

BIRD BATH BOWL-Tulip Large Diameter 24"

BIRD BATH PEDESTAL-Corinthian Height 24"

BIRD BATH PEDESTAL-Fern Leaf Large Height 27"

BIRD BATH PEDESTAL-Italian Medium Height 14"

BIRD BATH PEDESTAL-Italian Small Height 9"

BIRD BATH PEDESTAL-Square Corners Height 28"

BIRD BATH PEDESTAL-Straight Lined Medium

Height 23"

BIRD BATH PEDESTAL-Leaves with Cherubs Around the Bottom

> BIRD BATH PEDESTAL-Ranki Arm Height 32"

BIRD BATH PEDESTAL-Swirled Large Height 21"

BIRD BATH PEDESTAL-Swirled Small Height 14"

BIRD BATH SET-Butterfly Height 17.5"

## BIRD BATH SET-Detailed Squirrel Large with Bark Bowl Height 25"

BIRD BATH SET-Florida Sea Shell Large Height 30"

BIRD BATH SET-Scalloped Height 23"

BIRD BATH SET-Tree with Squirrel with Squirrel Bowl Height 25"

BIRD BATH SET-Three Angel Height 21"

BIRD BATH SET-Twig Height 23"

BOY-Baseball Billy Standing Height 19"

BOY-Baseball Bobby Height 17"

BOY-Basketball Buddy Standing Height 19"

BOY-Fireman Height 26"

BOY-Football Frankie Height 19"

BOY-in Basket with Puppy Width 10 "

BOY-Jockey Boy (Can be ordered wired for electricity) Height 25"

BOY-Laying on Limb Height 13" x Length 17"

BOY-Laying on Side Length 20"

BOY-Peekaboo Small Height 14 "

BOY-Peekaboo Standing Height 16"

BOY-Petey with Pup Height 24"

BOY-Policeman Height 18"

BOY-Reading a Book Length 19 "

BOY-Sitting Wearing Bibs Height 12"

BOY-Sleeping with Puppy Length 13"

BOY-Sitting Large Height 30"

**BOY-Sitting Small** 

BOY-Soccer Sam Standing Height 19"

BOY-with Bird Small Height 20"

BOY-with Dog Height 17"

BOY-with Hammer Height 40"

CAT-with Twine © Length 9"

CAT-Yawning Height 8"

CHERUB-Charity Height 7"

CHERUB-Covered in Ivy Length 12"

CHERUB-Faith Height 7"

CHERUB-Standing with Folded Hands Height 25"

CHERUB-with a Pot Height 11"

CHERUB-with Book & Animals

CHERUB-With Basket on Back Height 15"

CHERUB-with Bird Height 11"

CHERUB-with Gift Height 5"

CHERUB-with Nest Height 11"

CHERUB-with Dish Length 12"

CHERUB-with Windswept Wings Height 10"

The Laying Buck and Medium Standing Buck are the same mold as the doe, but just have antlers.... DEER-Doe Laying Length 25"

DEER-Fawn Newborn Curled Up Height 7"

DEER-Fawn Newborn with Ears Up Height 8"

DESIGNER BLOCK-Country Lane Width 18"

DESIGNER BLOCK-Covered Bridge

Width 18"

DEER-Fawn Sleeping Large Length 19"

DESIGNER BLOCK-Deer Width 18"

DESIGNER BLOCK-Cherubs on Rail Width 18"

DESIGNER BLOCK-Grapes Width 18"

DESIGNER BLOCK-Horse Heads Width 18"

DESIGNER BLOCK-Horse Rearing Width 18"

DESIGNER BLOCK-Hummingbirds Width 18"

DESIGNER BLOCK-Light House Width 18"

DESIGNER BLOCK-Mountain Hideaway Width 18"

DESIGNER BLOCK-Rose with Cherub Border Width 18"

DESIGNER BLOCK-Tile Block Small Width 9" X Length 18"

DESIGNER BLOCK-Water Mill Width 18"

DESIGNER BLOCK-Welcome to our Garden Width 18"

DOG-Beagle Height 15 "

DOG-Bloodhound Sleeping Length 18"

DOG-Border Collie or Australian Shepherd Height 26"

DOG-Cocker Spaniel Small Length 9"

DOG-Cocker Spaniel with Chin on ground Length 11"

DOG-Curled on Side

DOG-Dachshund Length 13"

DOG-Dachshund with Collar Small Length 11"

DOG-Dalmatian Head Straight Height 30"

DOG-Dalmatian Head Turned Height 30"

DOG-Dalmatian with Open Basket Height 27", Depth of Basket 4"

DOG-Puppy Tuckered Out

DOG-Puppy on a Boot Length 10"

DOG-Puppy Furry Face Height 10"

DOG-Puppy Dachshund Length 8"

> DOG-Puppy with Chin on ground Length 9"

DOG-Puppy Rottweiler Height 9"

DOG-Puppy Pug Length 7"

DOG-Puppy German Shepherd Height 11 "

DOG-Puppy Fox Terrier Height 10"

**DOG-Puppy Sitting** 

Height 6"

DOG-Puppy Yorkie

with Bow in Hair Height 6"

DOG-Puppy Labrador Height 11"

DOG-Retriever with Open Basket Height 27", Depth of Basket 7"

DOG-Rottweiler Sitting Height 28"

DOG-Schnauzer Sitting Small Height 11"

DOG-Scottie Sitting Height 15"

FOUNTAIN-Two Spout Pump Housing Width & Length 5" x Height 3"

FOX-Large Sitting Detailed Height 19"

FROG-Courtin' Couple Height 12"

FROG-Fat Laid Back Height 7"

FROG-Holding Welcome Sign Height 11"

Can be plumbed

FROG-Frogs Sitting on Stump Height 12"

**FROG-Jumping** Height 4"

FROG-Laying on Side Length 9"

FROG-Hillbilly

Height 11"

FROG-on a Rock Height 3"

FROG-on Base Crouching Height 5"

FROG-on Lily Pad Height 6"

Can be plumbed

FROG-TOAD-Jumping Detailed Height 5"

FROG-TOAD-Medium Height 4"

FROG-TOAD-Small Height 2"

FROG-TOAD-Twins with

Welcome sign

FROG-TOAD-Spadefoot © Height 5"

FROG-TOAD-Tiny Height 1"

FROG-TOAD HOUSE-Detailed Height 7"

FROG-TOAD-Tower Height 13"

FROG-TOAD HOUSE © Height 6"

FROG-Tree Frog Wall Hanging Length 11"

FROG-Welcome to my Pad Length 11"

FROG-with Golf Club Height 7"

GARDEN BENCH TOP-Baluster (fits baluster or rabbit legs only) Length 52"

GARDEN BENCH TOP-Cherub (fits plain legs only) Length 42"

GARDEN BENCH TOP-Curved Pattern (fits plain or scroll legs) Length 42"

GARDEN BENCH TOP-Decorative Ivy (fits ivy legs only) Length 24"

> GARDEN BENCH TOP-Garden Tool (fits garden tool OR brick legs Length 42"

GARDEN BENCH TOP-Grandparents (fits plain legs only) Length 40"

GARDEN BENCH TOP-Kitty on Seat (fits textured Legs only) Width 10" x Length 28"

GARDEN BENCH TOP-Lighthouse Seat (fits plain legs only) Full Length 42"

GARDEN BENCH SET-Lion Legs with Straight Tasseled Seat Height 15" x Full Length 40"

## GARDEN BENCH SET-Log Seat with Log Legs Height 22" x Length 38"

GARDEN BENCH TOP-Marines (fits plain legs only) Length 39"

GARDEN BENCH TOP-Memory Becomes a Treasure (fits plain legs only) Length 32"

GARDEN BENCH SET-Mini One Piece Height 9" x Length 25"

## GARDEN BENCH SET-Mini Three Pieces Height 8.5" X Length 24"

GARDEN BENCH SET-Mini with Vines One Piece Height 8" x Length 28"

GARDEN BENCH TOP-Mom Our Hearts Still Ache (fits textured legs only) Length 26"

GARDEN BENCH TOP-Navy (fits plain legs only) Length 39"

Side View of Leg

GARDEN BENCH SET-Oriental Seat with Oriental Legs

L 40" x H 19"

GARDEN BENCH SET-Rock Seat with Rock Legs Length 48"

Rock Leg

GARDEN BENCH TOP-Stairway to Heaven (fits plain legs only)

GARDEN BENCH TOP-Straight (fits plain or scroll legs) Length 42"

GARDEN BENCH TOP-Sweetheart Patterned Edge (fits plain legs only) Length 25"

GARDEN BENCH TOP-Sweetheart Smooth Edge (fits baluster legs only) Length 25"

GARDEN BENCH SET-Vines and Grapes Length 40" x Height 14"

GARDEN BENCH SET-Victorian High Back One Piece Height 19" x Width 26"

GARDEN BENCH SET-Wicker one Piece Width 24" X Height 19"

GARDEN BENCH TOP-With Love in Your Heart You Always Have Time...(fits plain legs only) Width 12" x Length 42"

GARDEN BENCH TOP-Your Memory is our Keepsake © (fits plain legs only) Length 27"

GIRL-Susie in the Straw Hat Height 28"

GIRL-Susie Sitting Small Height 12"

GIRL-Susie with Roses Width 20"

GIRL-Thinking Thelma Height 17"

GIRL-Twin Girls with Flower Basket

GIRL-Two Girls with Butterfly

Height 19"

GIRL-Volleyball Vera Height 19 "

GIRL-with Apple Basket Height 14"

GIRL-with Arms Up Height 21"

GIRL-with Bird Height 21.5"

KIDS-Dutch Kids Large (PAIR) Height 21"

KIDS-Hear no Evil, See no Evil, Speak no Evil Height 19"

KIDS-Schoolmates Height 23.5" x Width 22"

KIDS-Sitting Back to Back Width 19 "

Height 16"

KIDS-Whispering Large Height 25"

## LADY-Grecian with Pitcher Height 36"

LADY-Indian Maiden with Papoose Height 37"

LADY-Mother with Sleeping Child © Height 22"

LADY-Oriental Height 22"

Can be Plumbed

LADY-Victorian with Braids Height 32"

LADY-with Baskets Height 30"

LADY-with Cascading Roses Height 31

LIGHTHOUSE

Height 33"

LIGHTHOUSE-With Sailor Height 36"

LIGHTHOUSE-Small One Piece

Height 11"

LION-Sitting Facing Left Height 22"

LION-Sitting Large Height 23"

MAN-Monk Carpenter Height 36"

MAN-Monk with Axe and Pitcher Height 12"

MAN-Monk with Book Large Height 38"

MAN-Monk with Child Height 34"

MAN-Monk with Deer Height 24"

MAN-Monk with Dish Height 21"

MAN-Monk with Flowers Height 28"

MAN-Monk with Spade Height 27"

MAN-Motorcycle Rider Height 18" x Length 25"

MAN-of the WOODS

**MAN-Vietnam Soldier** Height 29"

MAN-Sea Captain Height 20"

MAN-Sea Captain Large Height 29"

MAN-Tree Face Height 12"

MOOSE-Bird Feeder Height 13" x Width 15"

MOOSE-Planter

Meer Kat Height 7"

> MOUSE Height 3"

MOOSE-Wall Hanging Height 16" x Width 28"

MUSHROOM-Large

MUSHROOM-Small Height 10"

MUSHROOM-Tiny Height 5"

### **PEDESTAL-Claw Foot** Height 21"

**PEDESTAL-Hour Glass** Height 16"

**PEDESTAL-Fern Small** Height 16"

PEDESTAL-Grecian Short Height 9"

PEDESTAL-Rose Height 24"

PEDESTAL-Sandstone Height 14"

PEDESTAL-Rockpile Height 14"

PEDESTAL-Short Square Height 10"

PEDESTAL-Small Height 7"

PIG-Bubba Large Height 9" x Width 11"

PIG-Bubba Small Height 6" x Width 7"

PIG-Digging Height 8"

PIG-Hog Riding Motorcycle Height 16" x Length 25"

PIG-Standing Extra Large Height 20" x Length 36"

PIG-Stuck in the Mud Height 8"

PIG-When Pigs Fly © Length 14"

**PIGLET-Crouching** 

PIGLET-Dreaming © Length 9"

PIG-Wilbur Height 14"

PIG PALS Height 12"

PIGLET-Giggling Laying on Back Length 7"

PIGLET-Giggling Standing Height 7" \_

### PLANTER-Bib Overalls Height 32"

PLANTER-Box Rectangular Length 22"

### PLANTER-Butterfly House

PLANTER-Box Square Height 15" x Depth 10"

PLANTER-Cottage House Large Length 16" x Width 10"

PLANTER-Face on Feet Height 10 " PLANTER-Floral Porch Pot Height 8" x Width 18"

PLANTER-Herb Trough © Length 21"

PLANTER-Hummingbird

Length 7.5" x Width 13.5"

PLANTER-Log Large Length 37" Height 10"

PLANTER-in Saucer Small

Diameter 8" Height 6"

PLANTER-Morning Height 15"

PLANTER-My Garden is a Special Place... © Height 18"

PLANTER-Old Shoe Large Height 11" x Length 20"

PLANTER-Old Shoe Small with Frog Length 13"

PLANTER-Old Shoe Medium Height 8" x Length 14"

**PLANTER-Pansy** Height 13"

PLANTER-Volkswagen "Beetle Bug" Car Length 15"

PLANTER-Truck Small

Length 10"

PLANTER-The Ones We Love...©

**PLANTER-Sun Bonnet** Width 14 "

Height 11"

**PLANTER-Tennis Shoe** 

PLANTER-Triple Cherubs

Height 15"

Depth 8"

PLANTER-Saddle Large

PLANTER-Stump Height 15" x Depth 10"

PLANTER-Wagon Length 19"

PLANTER-Woven Small © Length 11" x Width 4"

PLANTER BASKET- Bow Large Height 16" x Width 14"

PLANTER BASKET-Bow Medium Height 13" x Width 10"

Height 14" x Width 12"

PLANTER BASKET- Bow Small

PLANTER BASKET-Cherub Height 22" x Width 17"

PLANTER BASKET-Rectangular Weave Length 24" x Width 15"

PLANTER BASKET-Classic Large Height 34" x Width 17"

PLANTER BASKET-Classic

Medium

PLANTER BASKET-Round Weave Height 20" x Width 13"

PLANTER BASKET-Rose Large Height 22" x Width 15"

1600sthi

PLANTER BASKET-Rose Medium

Height 19" x Width 14"

RABBIT-Bunny Under Leaf Length 5"

RABBIT-Classic Hare Height 20"

RABBIT-Bunny with Legs Up Height 6"

RABBIT-Dancing Bunnies © Height 10"

RABBIT-Flower Bunnies Height 6"

RABBIT-Giggling Laying on Back Length 10"

RABBIT-Butler Bunny Height 22"

RABBIT-Floppette Height 8"

RABBIT-Great Lop Ear Height 8 x Length 14"

RABBIT-Furry Bunny B Height 3"

RABBIT-Furry Bunny Standing © Height 4"

ROCK-Bless This House Height 9" x Length 14"

ROCK-By His Hands All Are Fed Width 8"

Shown with Song Sparrow in Hands (sold separately)

ROCK-Book 'For Everything There is a Season...' Height 8.5"

ROCK-Coal is King © Height 8"

ROCK-Butterfly Welcome Height 17"

ROCK-Face Grandma Width 8 "

ROCK-Face Grandpa Width 8 "

ROCK-Face Grinning Width 8 "

ROCK-Face Laughing Width 7"

ROCK-Four Seasons Faces-Autumn and Winter Sides Shown Height 9"

ROCK-Gardening Angel on Duty Height 6"

ROCK-God Created the Heaven Width 12"

ROCK-In My Garden

**ROCK-Frog Welcome Small** 

the Answers Come Height 10"

ROCK-Great Friends are Hard to Find Width 15"

ROCK-In Memory of a Beloved Pet Height 10 x Width 17"

ROCK-Life Began in a Garden Height 10"

ROCK-Live to Ride Height 6"

ROCK-Mom's Garden Small Width 5"

### ROCK-Riser © "In Memory Of" Length 14"

Can be Engraved Call for Details

ROCK-One Nation Under God © W 15" x H 10"

ROCK-Stop and Smell The Roses © Height 8" x Length 11"

Stop Stop Smell the Roses

ROCK-Support and Awareness Height 8"

**ROCK-Play it Where it Lies** 

THERE

TIP

Width 19"

ROCK-Seaside Welcome

elcome

Height 6"

Width 12"

**ROCK-Toad Welcome Rock** 

ROCK-Turtle Welcome Rock Width 10

ROCK-Two Hearts to Give Height 14" x Width 14"

ROCK-Welcome House Height 10"

ROCK-This Place is for the Birds Height 14"

Shown here with BIRD-Wings Down with Wire and BIRD-Wings Up with Wire (sold separately, see page 16

SCARECROW Height 29" SKUNK SNAIL-Length 10" SNAIL-Slug Trapper SNAIL-Small Height 6'" Height 3 " SNOWMAN-Holding Snowball Medium Height 16" **SNOWMAN-Detailed Small** SNAIL-with Lady Bug Height 9" Height 6"

SOLDIER-Fallen Soldier Memorial Small

### SQUIRREL-Bubba Height 7"

SQUIRREL-On Woodland Stump Height 10"

SQUIRREL-Small Detailed Height 4 "

SQUIRREL-Bushy Tail Height 11" SQUIRREL-Chums Height 7"

SQUIRREL-Welcome Holding Corn Height 11"

SQUIRREL-Medium Detailed Height 7"

SQUIRREL-Short Tail © Height 8"

STONE-A Heart of Gold Stopped Beating Width 18 "

# STONE-A Million Times We've Needed You © Width 13"

# STONE-Airforce Large Round Diameter 18"

STONE-A Sister's Love Is For All Seasons Length 13"

STONE-Always in our Hearts Height 15"

STONE-A House is Built of Boards and Beams ©

Height 17" Width 19"

STONE-An Hour in the Garden Width 14"

## STONE-Army Large Round Diameter 18"

STONE-Beneath this Stone-Stray Cat © Height 20" x Width 13"

STONE-Beloved Pet Cat © Diameter 10"

STONE-Bunny Crossing © Diameter 10"

STONE-Beloved Pet Dog © Diameter 10"

Shown here with BIRD-Small with Wire (sold separately, see page 15)

STONE-Cats Make Purrfect Pets © Width 7"

STONE-Dad A Son's 1st Hero Small Width 9" O DAD Son's X FIRST HERO DAUGHTRR'S FIRST LOVE STONE-Children are Like Flowers © Width 13"

STONE-Dad a Son's first Hero a Daughter's First Love © Length 14" x Width 12"

# STONE-Dad Through the Years © Length 19" x Width 19"

STONE-Dogs Leave Paw Prints on Our Hearts© Length 8 x Width 6"

STONE-Early Birds Welcome Width 13"

STONE-Fatherhood © Length 11 x Width 9"

STONE-Foot Left Length 11"

STONE-Foot Right Length 11"

STONE-Foot Left and Right Small Length 10"

STONE-Football Helmet Width 15"

God grant me the

Serenity to accept the things I cannot change... Courage to change the things I can and Wisdom to know the difference, STONE-Footprints in the Sand Diameter 11"

STONE-God Grant me the Serenity Width 14"

STONE-Gardening: Cheaper Than Therapy © Width 11"

102 - Stones

STONE-Gone Yet Not Forgotten © Width 16"

STONE-Gone Yet Not Forgotten Small © Width 10"

STONE-Grandma and Grandpa's House © Length 13 x Width 10"

anama.

STONE-Goodbyes Are Not Forever Length 10"

and the state Goodbyes are not forever. Goodbyes are not the end. They simply mean 111 miss you. until we meet again

STONE-Grandma: Another Word For Love Width 13"

Grandma. Another word for love.

STONE-Hummingbird Diameter 15"

STONE-If I'm Not at Home Try Walmart Width 11"

STONE-Gramma's House Width 12"

STONE-Grandmas Give the Biggest Hugs Width 11 "

STONE-I Thought of You with Love Today ©

Length 14" Width 15"

STONE-Hexagon

STONE-If Grandparents Were Flowers Diameter 12"

STONE-If Tears Could Build Stairway with Rock Border Length 15" x Width 19.5"

STONE-If We're Not at Home Try Walmart Width 12"

STONE-In Memory of a Faithful Friend... Width 10 "

STONE-It Broke Our Hearts to Lose You ©

Width 13" t broke our hearts to lose you But you didn't go alone Dinter Cy Part of us went with you The day God took you home.

STONE-Lincoln Penny Diameter 14"

996

STONE-Live Well, Laugh Much, Love Often © Length 12" x Width 10"

Width 12"

STONE-Marines Large Round Diameter 18"

MELERIN

STONE-Martha Stewart Doesn't

Live Here

STONE-In Life We Loved You Dearly © Width 13"

STONE-Let Me Drop Everything... Width 10" STONE-May God's Peace Rest Upon You Width 13"

Shown here with BIRD-Cardinal Detailed Small with Wire (sold separately, see page 10)

STONE-Mom, You Held Me in Your Arms...© Width 22" STONE-Mirror, Mirror on the Wall I've become my Mother Width 15"

STONE-Mom & Dad Home is a Place © Length 19" x Width 19"

### STONE-Mother With Love in Your Heart © Length 19 x Width 19"

MOTHER With lows in your heart you always have time, To shane your feelings while mending mine. These memories we have hill endure forever. I thank God for you and the times we treasure. STONE-Mom, You Held Me Small © Width 9"

STONE-Mothers of Little Boys © Length 10.5 x Width 9"

STONE-My Beloved Pet © Diameter 10.5"

STONE-Mothers Plant the Seeds of Love Width 13"

STONE-My Heart Still Aches in Sadness Small © Width 9 "

STONE-My Heart Still Aches in Sadness © Width 17"

STONE-Never Mind the Dog Beware of Kids Width 12"

STONE-Old Gardeners Never Die Length 13" x Width 9"

STONE-Nana and Papa's House Width 10"

STONE-No Farewell Words Were Spoken © Length 13" X Width 16"

STONE-Our Beloved Pet © Length 9" x Width 11"

STONE-Navy Round Large Diameter 18"

STONE-Our Family Chain is Broken © Width 22"

### STONE-Our Family Chain is Broken Small © Width 10"

STONE-Our Thoughts are Forever Width 14"

STONE-Parsley © Width 10"

STONE-Prayer: the World's Best Wireless Connection © Height 11 "

STONE-Puppy Paw Print Large

STONE-Rosemary ©

Width 10"

Width 8"

STONE-Puppy Paw Print Extra Large Width 16"

STONE-Puppy Paw Print Small Width 4"

STONE-Round

Diameter 12"

STONE-Roots of Our Family Tree ©

STONE-Sage © Width 10"

STONE-The Ones We Love Small Width 10"

STONE-Sand Dollar Diameter 20"

STONE-Those we Love Don't go Away © Length 15"

STONE-To the World You May be One Person © Length 9" x Width 10"

STONE-When I Come to the End of the Road Width 18 "

STONE-Thyme © Width 10"

STONE-Welcome to Cardinal Country Width 13"

CARDINAL COMMERT

STONE-When God Takes Children

Length 12" Width 11"

STONE-To Teach is to Touch a Life Forever ©

STONE-Welcome to Our Neck of the Woods Width 10"

STONE-When Someone you Love Becomes a Memory © Length 14 x Width 15"

STONE-When Someone you Love Becomes a Memory Small © Width 9 "

STONE-You are my Sister by Chance © Width 12"

STONE-Your memory is a KEEPSAKE © Length 14 x Width 16"

STONE-You are a Special Gift to Me © Width 17"

STONE-Your Memory is a Keepsake Small © Length 9"

STONE-I Love My Basset Hound

STONE-I Love My Bulldog

STONE-I Love My Cocker Spaniel

STONE-I Love My Dog Diameter 10"

STONE-I Love My Greyhound

STONE-I Love My Beagle Diameter 10"

STONE-I Love My Cat -Long Hair Diameter 10"

STONE-I Love My Dachshund Diameter 10"

STONE-I Love My German Shepherd Diameter 10"

STONE-I Love My Labrador

STONE-I Love My Bichon Frise Diameter 10"

STONE-I Love My Cat -Short Hair Diameter 10"

STONE-I Love My Dalmatian Diameter 10"

STONE-I Love My Golden Retriever Diameter 10"

STONE-I Love My Maltese

STONE-I Love My Boxer Diameter 10"

STONE-I Love My Chihuahua Diameter 10"

STONE-I Love My Doberman Pinscher Diameter 10"

STONE-I Love My Great Dane Diameter 10"

STONE-I Love My Miniature Pinscher

STONE-I Love My Miniature Schnauzer Diameter 10"

STONE-I Love My Pointer Diameter 10"

STONE-I Love My Pomeranian Diameter 10"

STONE-I Love My

Scottish Terrier

Diameter 10"

STONE-I Love My Poodle Diameter 10"

STONE-I Love My Pug Diameter 10"

STONE-I Love My Shih Tzu Diameter 10"

STONE-I Love My Rottweiler Diameter 10"

STONE-I Love My Siberian Husky Diameter 10"

STONE-I Love My Yorkie Diameter 10"

STONE-I Love My Shetland Sheepdog Diameter 10"

STUMP-Woodland © Height 14"

SUNDIAL BASE-Large Height 21"

SUNDIAL BASE-Medium Height 20"

SUNDIAL TOP-Hummingbird Diameter 13"

URN-Antique Height 22" x Width 11"

URN-Classic Large Height 28" x Diameter 18"

URN-Egyptian Weave Height 19"

URN-Antique Look Small Height 8"

URN-Classic Mini Height 13"

URN-Corinthian Small Height 16"

URN-Cherubs Small Height 14"

URN-Corinthian Height 23 "

URN-Festival Large Height 16" x Diameter 15"

URN-Grapes Large Height 16" x Diameter 12"

URN-Leaf Large Height 17" x Diameter 14"

URN-Memorial Large Height 25" x Diameter 9"

URN-Italian Tall Height 29 "

URN-Normandy Jr. Small Height 13"

URN-Woven Height 24"

URN-Round Large Height 15" x Width 25"

VEGGIE TALE-Squash with Hat Height 11"

WAGON WHEEL Diameter 11"

WALL HANGING-Guardian Angel Diameter 11"

WALL HANGING-Happy Face Height 8.5" x Width 10"

WALL HANGING-Fire Department Width 9"

WALL HANGING-Hummingbird Bird Feeder Height 9" x Width 6"

WALL HANGING-Moon & Pixie Bird Feeder Diameter 10"

WALL HANGING-Moon & Sun Diameter 10"

WALL HANGING-Mom's Garden Width 13" MOM'S GARDEN

WALL HANGING-Sheriff Department Width 12"

We are offering a few different items that are actually not concrete but have as much care and quality put into their making!

WOODEN-Cart for Burro

### WOODEN-Wheelbarrow

WOODEN-Swing

The following items are on clearance, we will no longer be pouring them so once their inventory is gone, they will be discontinued.