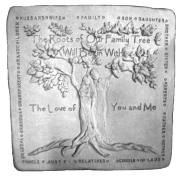

STONE-Rosemary ©

Width 10"

Width 8"

STONE-Puppy Paw Print Extra Large Width 16"

STONE-Puppy Paw Print Small Width 4"

STONE-Round

Diameter 12"

STONE-Roots of Our Family Tree ©