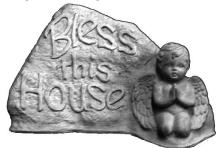

RABBIT-Furry Bunny B Height 3"

RABBIT-Furry Bunny Standing © Height 4"

ROCK-Bless This House Height 9" x Length 14"

ROCK-By His Hands All Are Fed Width 8"

Shown with Song Sparrow in Hands (sold separately)