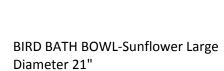

BIRD BATH BOWL-Daisy Large Diameter 26"

BIRD BATH BOWL-Empire Small Diameter 17"

BIRD BATH BOWL-Flower Petals Diameter 23"

BIRD BATH BOWL-Serrated Large Diameter 24"