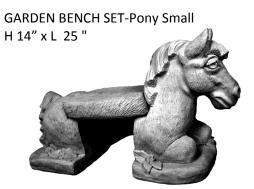

ARDEN BENCH TOP-Lighthouse Seat (fits plain legs only) Full Length 42"

GARDEN BENCH SET-Lion Legs with Straight Tasseled Seat Height 15" x Full Length 40"





## GARDEN BENCH SET-Log Seat with Log Legs Height 22" x Length 38"





GARDEN BENCH TOP-Marines (fits plain legs only) Length 39"



GARDEN BENCH TOP-Memory Becomes a Treasure (fits plain legs only) Length 32"



GARDEN BENCH SET-Mini One Piece Height 9" x Length 25"



## GARDEN BENCH SET-Mini Three Pieces Height 8.5" X Length 24"



GARDEN BENCH SET-Mini with Vines One Piece Height 8" x Length 28"



GARDEN BENCH TOP-Mom Our Hearts Still Ache (fits textured legs only) Length 26"



GARDEN BENCH TOP-Navy (fits plain legs only) Length 39"







Side View of Leg

GARDEN BENCH SET-Oriental Seat with Oriental Legs

L 40" x H 19"





GARDEN BENCH SET-Rock Seat with Rock Legs Length 48"



Rock Leg





GARDEN BENCH TOP-Stairway to Heaven (fits plain legs only)



GARDEN BENCH TOP-Straight (fits plain or scroll legs) Length 42"



GARDEN BENCH TOP-Sweetheart Patterned Edge (fits plain legs only) Length 25"



GARDEN BENCH TOP-Sweetheart Smooth Edge (fits baluster legs only) Length 25"





GARDEN BENCH SET-Vines and Grapes Length 40" x Height 14"



GARDEN BENCH SET-Victorian High Back One Piece Height 19" x Width 26"



GARDEN BENCH SET-Wicker one Piece Width 24" X Height 19"



GARDEN BENCH TOP-With Love in Your Heart You Always Have Time...(fits plain legs only) Width 12" x Length 42"



GARDEN BENCH TOP-Your Memory is our Keepsake © (fits plain legs only) Length 27"







GIRL-Susie in the Straw Hat Height 28"