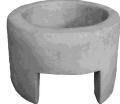

DOG-Rottweiler Sitting Height 28"

DOG-Schnauzer Sitting Small Height 11"

DOG-Scottie Sitting Height 15"

FOUNTAIN-Two Spout Pump Housing Width & Length 5" x Height 3"

FOX-Large Sitting Detailed Height 19"

FROG-Courtin' Couple Height 12"