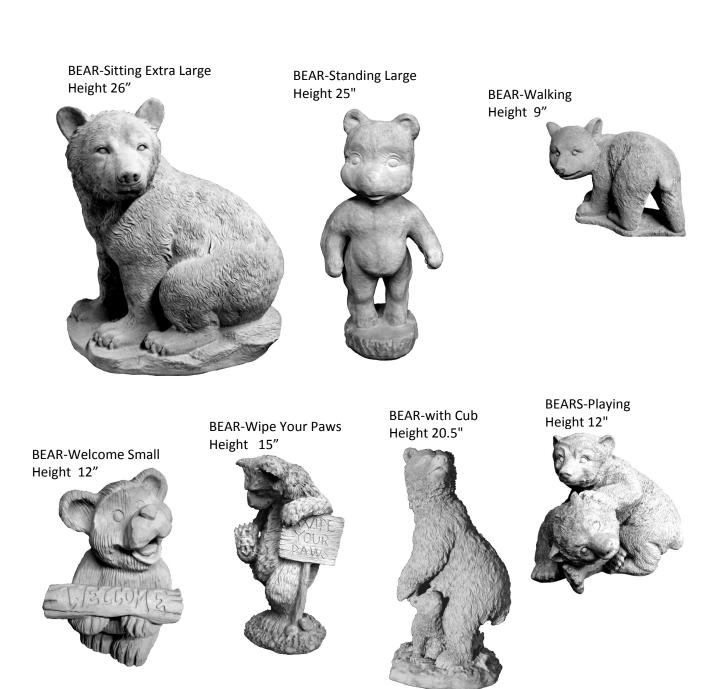

BALL-Basketball Diameter 10"

BALL-Soccer Ball Height 11"

BARNYARD BUDDIES-Welcome Height 8.5" x Width 14"

BEAR-Biker Large Height 11"

BEAR-Buddies Large Height 11"

BEAR-Buddies Small Height 6"

BEAR-Angel Large

Height 29"

BEAR-Black Bear Standing Large

Height 11"

BEAR-Fire hat Height 9"

BEAR-Fisherman Small Height 6"

BEAR-Mama and Baby with Bonnet Large Height 11"

BEAR-Mama and Baby with Bonnet Small Height 6"

BEAR-Angel Small Height 6"

BEAR-Book Height 11"

BEAR-Crouching Height 13"

**BEARS-Welcome** 

BIRD-Eagle Giant Sitting Height 30"

BIRD-Flamingo Height 14"

BIRD BATH-Mini with Vines Height 10" BIRD BATH-Pee Wee Height 12" x Width 15" BIRD BATH-Pee Wee with Vines © Height 12" x Width 15"