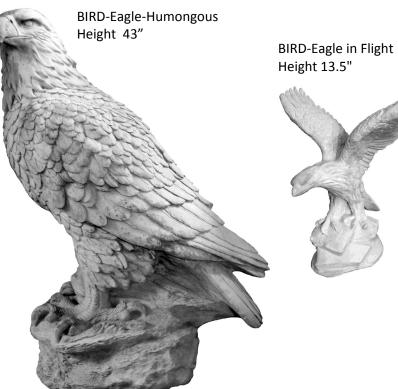

BEAR-Book Height 11"

BEAR-Crouching Height 13"

**BEARS-Welcome** 

BIRD-Eagle Giant Sitting Height 30"

BIRD-Flamingo Height 14"

BIRD BATH-Mini with Vines Height 10" BIRD BATH-Pee Wee Height 12" x Width 15" BIRD BATH-Pee Wee with Vines © Height 12" x Width 15"