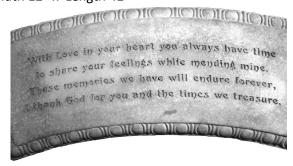

GARDEN BENCH SET-Vines and Grapes Length 40" x Height 14"

GARDEN BENCH SET-Victorian High Back One Piece Height 19" x Width 26"

GARDEN BENCH SET-Wicker one Piece Width 24" X Height 19"

GARDEN BENCH TOP-With Love in Your Heart You Always Have Time...(fits plain legs only) Width 12" x Length 42"

### STONE-Mother With Love in Your Heart © Length 19 x Width 19"

MOTHER With lows in your heart you always have time, To shane your feelings while mending mine. These memories we have hill endure forever. I thank God for you and the times we treasure. STONE-Mom, You Held Me Small © Width 9"