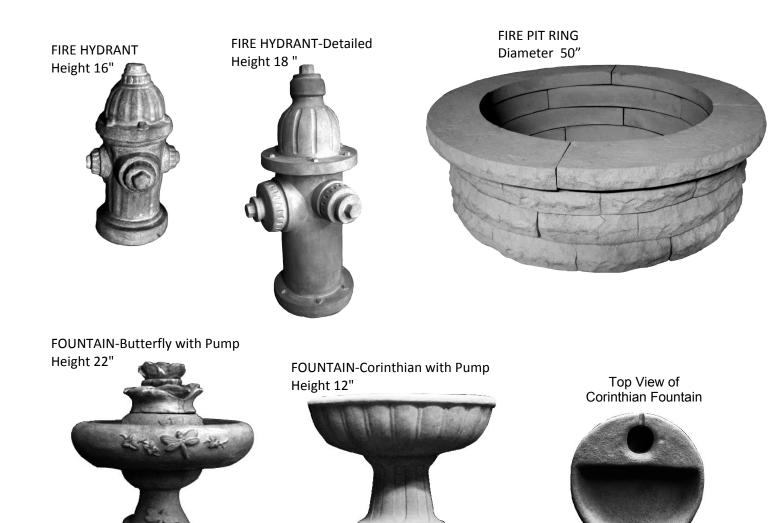

DOG-Rottweiler Sitting Height 28"

DOG-Schnauzer Sitting Small Height 11"

DOG-Scottie Sitting Height 15"

FOUNTAIN-Two Spout Pump Housing Width & Length 5" x Height 3"

FOX-Large Sitting Detailed Height 19"

FROG-Courtin' Couple Height 12"