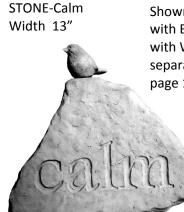

-Small Detailed Height 4 "



SQUIRREL-Bushy Tail Height 11" SQUIRREL-Chums Height 7"









SQUIRREL-Welcome Holding Corn Height 11"



SQUIRREL-Medium Detailed Height 7"



SQUIRREL-Short Tail © Height 8"







STONE-A Heart of Gold Stopped Beating Width 18 "



# STONE-A Million Times We've Needed You © Width 13"



# STONE-Airforce Large Round Diameter 18"



STONE-A Sister's Love Is For All Seasons Length 13"



STONE-Always in our Hearts Height 15"



STONE-A House is Built of Boards and Beams ©

Height 17" Width 19"





STONE-An Hour in the Garden Width 14"



## STONE-Army Large Round Diameter 18"



STONE-Beneath this Stone-Stray Cat © Height 20" x Width 13"



STONE-Beloved Pet Cat © Diameter 10"



STONE-Bunny Crossing © Diameter 10"

STONE-Beloved Pet Dog © Diameter 10"





Shown here with BIRD-Small with Wire (sold separately, see page 15)



STONE-Cats Make Purrfect Pets © Width 7"







STONE-Dad A Son's 1st Hero Small Width 9" O DAD Son's X FIRST HERO DAUGHTRR'S FIRST LOVE STONE-Children are Like Flowers © Width 13"



STONE-Dad a Son's first Hero a Daughter's First Love © Length 14" x Width 12"



# STONE-Dad Through the Years © Length 19" x Width 19"



STONE-Dogs Leave Paw Prints on Our Hearts© Length 8 x Width 6"



STONE-Early Birds Welcome Width 13"



STONE-Fatherhood © Length 11 x Width 9"



STONE-Foot Left Length 11"



STONE-Foot Right Length 11"



STONE-Foot Left and Right Small Length 10"





STONE-Football Helmet Width 15"



God grant me the

Serenity to accept the things I cannot change... Courage to change the things I can and Wisdom