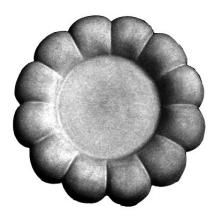

## BIRD BATH BOWL-Shell Small Diameter 17"

BIRD BATH BOWL-Square Large Diameter 22"

BIRD BATH BOWL-Tulip Large Diameter 24"

BIRD BATH PEDESTAL-Corinthian Height 24"

BIRD BATH PEDESTAL-Fern Leaf Large Height 27"