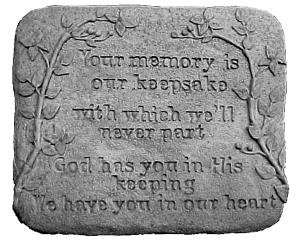

GARDEN BENCH TOP-Your Memory is our Keepsake © (fits plain legs only) Length 27"

GIRL-Susie in the Straw Hat Height 28"

GIRL-Susie Sitting Small Height 12"

GIRL-Susie with Roses Width 20"

GIRL-Thinking Thelma Height 17"