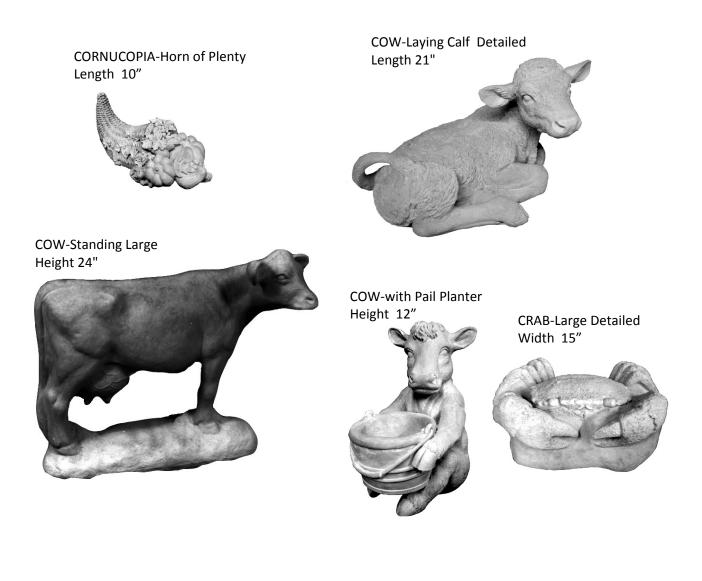

DOG-Rottweiler Sitting Height 28"

DOG-Schnauzer Sitting Small Height 11"

DOG-Scottie Sitting Height 15"

FOUNTAIN-Two Spout Pump Housing Width & Length 5" x Height 3"

FOX-Large Sitting Detailed Height 19"

FROG-Courtin' Couple Height 12"