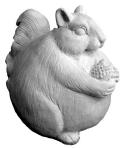

### SQUIRREL-Bubba Height 7"

SQUIRREL-On Woodland Stump Height 10"

SQUIRREL-Small Detailed Height 4 "

SQUIRREL-Bushy Tail Height 11" SQUIRREL-Chums Height 7"

SQUIRREL-Welcome Holding Corn Height 11"

SQUIRREL-Medium Detailed Height 7"