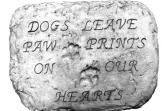

# STONE-Dad Through the Years © Length 19" x Width 19"

STONE-Dogs Leave Paw Prints on Our Hearts© Length 8 x Width 6"

STONE-Early Birds Welcome Width 13"

STONE-Fatherhood © Length 11 x Width 9"

STONE-Foot Left Length 11"