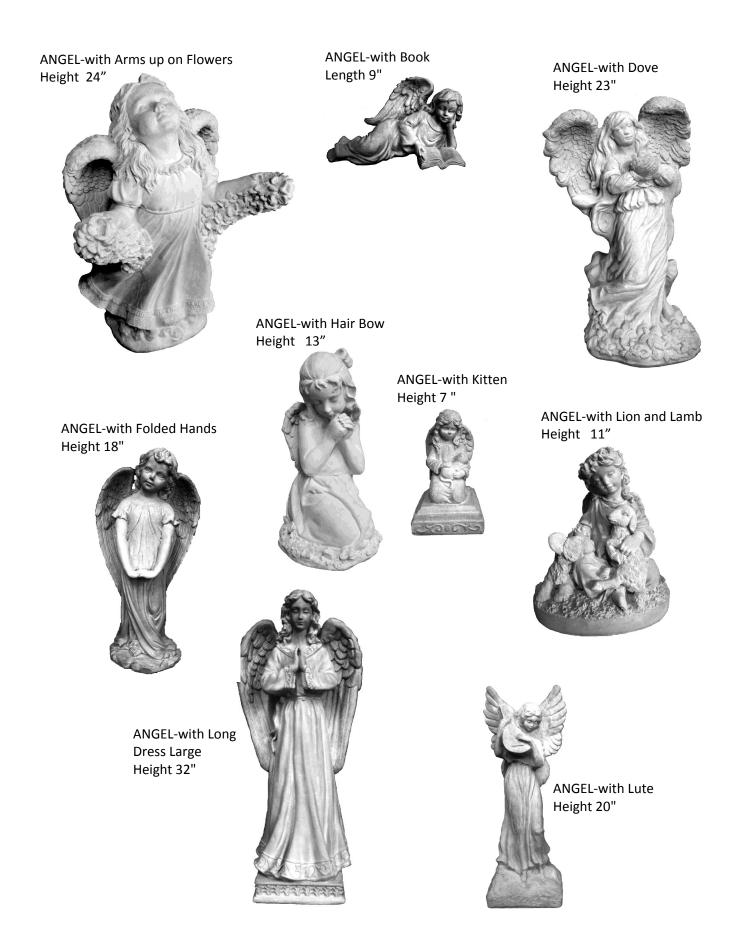

ANGEL-on Knees Praying Height 13"

ANGEL-on Knees with Arms Crossed Height 21"

ANGEL-Peaceful Holding on Pedestal Height 19"

ANGEL-Planter Height 14"

ANGEL-Standing with Planter on Back Height 18 "

ANGEL-Standing with Praying Hands Height 17"

ANGEL-Standing with Tulip Bowl Height 23"

ANGEL-Victorian Rose Kneeling Height 15"

ANGEL-Weeping Height 11"

ANGEL-Victorian Rose Standing Height 20"

ANGEL-Weeping on Base Height 14"

ANGEL-Victorian Sitting Large Height 27"

ANGEL-with Nest Large Standing Height 42"

ANGEL-with Shell Wall Hanging

**BALL-Football** Height 9"

Width 8"

ANGEL-with Puppy Height 7 "

ANGEL-with Roses Height 20"

ANGEL-with Watering Can Height 19"

BALL-Golf Ball Height 7"