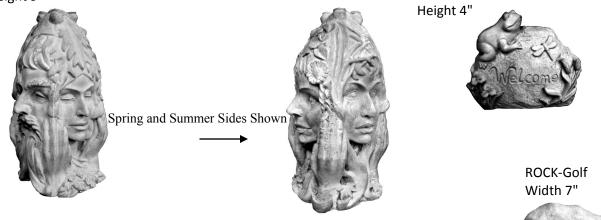

ROCK-Face Laughing Width 7"

ROCK-Four Seasons Faces-Autumn and Winter Sides Shown Height 9"

ROCK-Gardening Angel on Duty Height 6"

ROCK-God Created the Heaven Width 12"

ROCK-In My Garden

**ROCK-Frog Welcome Small** 