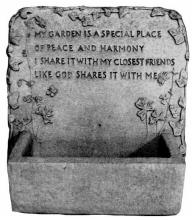

PLANTER-Hummingbird

Length 7.5" x Width 13.5"

PLANTER-Log Large Length 37" Height 10"

PLANTER-in Saucer Small

Diameter 8" Height 6"

PLANTER-Morning Height 15"

PLANTER-My Garden is a Special Place... © Height 18"