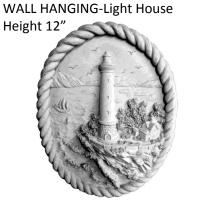

DESIGNER BLOCK-Cherubs on Rail Width 18"

DESIGNER BLOCK-Grapes Width 18"

DESIGNER BLOCK-Horse Heads Width 18"

DESIGNER BLOCK-Horse Rearing Width 18"

DESIGNER BLOCK-Hummingbirds Width 18"

DESIGNER BLOCK-Light House Width 18"