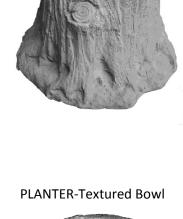

### PLANTER-Butterfly House

PLANTER-Box Square Height 15" x Depth 10"

PLANTER-Cottage House Large Length 16" x Width 10"

PLANTER-Face on Feet Height 10 " PLANTER-Floral Porch Pot Height 8" x Width 18"

PLANTER-Herb Trough © Length 21"