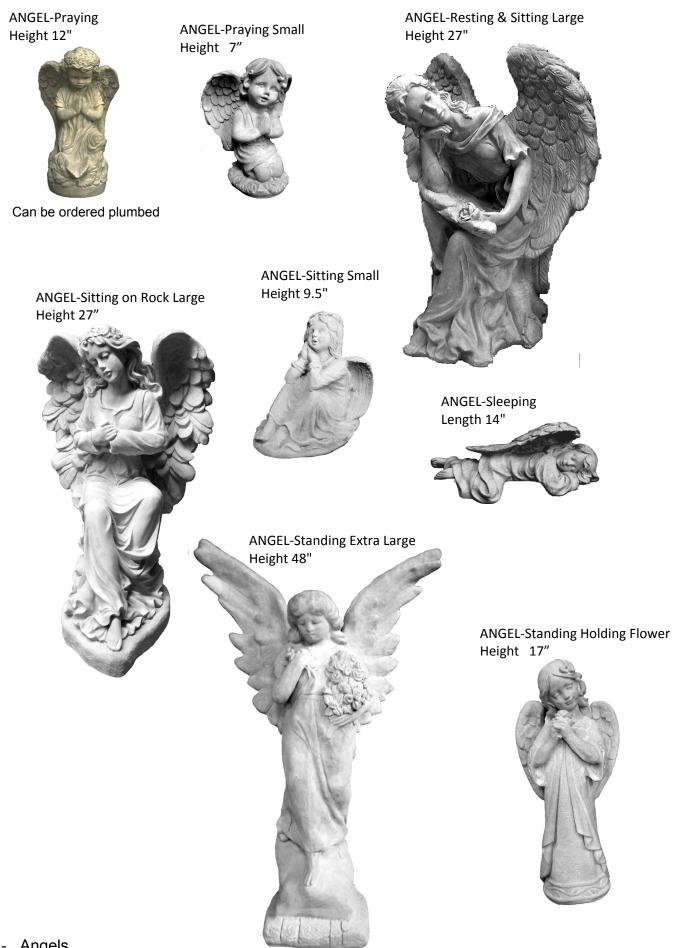

ANGEL-Angels Holding Nest of Eggs Height 10 "

ANGEL-Baby Boy Height 7"

ANGEL-Baby Girl Height 7"

ANGEL-Country Boy Height 15"

ANGEL-Country Girl Height 15"

ANGEL-Dreaming Height 14"

ANGEL-Gazing Upwards Height 9"

ANGEL-Girl Height 19"

ANGEL-Girl Large Height 22"

ANGEL-Hands on Knees Looking Up Height 9"

ANGEL-Holding Child Height 18"

2 - Anchor --- Angels

## ANGEL-Hugging Knees Height 8"

ANGEL-in Wings Facing Left Width 7"

ANGEL-in Wings Facing Right Width 7"

ANGEL-Kneeling Small Height 11"

ANGEL-Leaning on Base with Foot Out Height 15"

ANGEL-Love Blooms Here Height 15"

ANGEL-on Knees Praying Height 13"

ANGEL-on Knees with Arms Crossed Height 21"

ANGEL-Peaceful Holding on Pedestal Height 19"

ANGEL-Planter Height 14"

ANGEL-Standing with Planter on Back Height 18 "

ANGEL-Standing with Praying Hands Height 17"

ANGEL-Standing with Tulip Bowl Height 23"

ANGEL-Victorian Rose Kneeling Height 15"

ANGEL-Weeping Height 11"

ANGEL-Victorian Rose Standing Height 20"

ANGEL-Weeping on Base Height 14"

ANGEL-Victorian Sitting Large Height 27"

ANGEL-with Nest Large Standing Height 42"

ANGEL-with Shell Wall Hanging

**BALL-Football** Height 9"

Width 8"

ANGEL-with Puppy Height 7 "

ANGEL-with Roses Height 20"

ANGEL-with Watering Can Height 19"

BALL-Golf Ball Height 7"