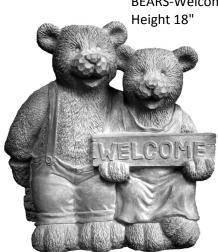

BEAR-Book Height 11"

BEAR-Crouching Height 13"

**BEARS-Welcome** 

BIRD-Eagle Giant Sitting Height 30"

BIRD-Flamingo Height 14"

BIRD BATH-Mini with Vines Height 10" BIRD BATH-Pee Wee Height 12" x Width 15" BIRD BATH-Pee Wee with Vines © Height 12" x Width 15"