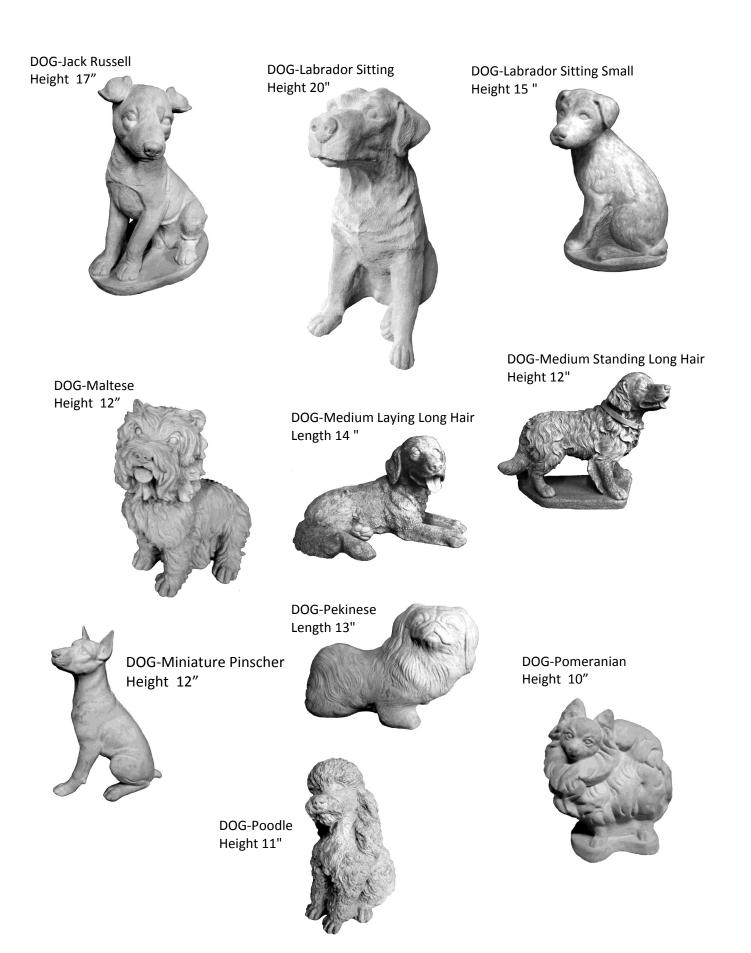

DOG-Beagle Height 15 "

DOG-Bloodhound Sleeping Length 18"

DOG-Border Collie or Australian Shepherd Height 26"

DOG-Cocker Spaniel Small Length 9"

DOG-Cocker Spaniel with Chin on ground Length 11"

DOG-Curled on Side

DOG-Dachshund Length 13"

DOG-Dachshund with Collar Small Length 11"

DOG-Dalmatian Head Straight Height 30"

DOG-Dalmatian Head Turned Height 30"

DOG-Dalmatian with Open Basket Height 27", Depth of Basket 4"

DOG-Puppy Tuckered Out

DOG-Puppy on a Boot Length 10"

DOG-Puppy Furry Face Height 10"

DOG-Puppy Dachshund Length 8"

> DOG-Puppy with Chin on ground Length 9"

DOG-Puppy Rottweiler Height 9"

DOG-Puppy Pug Length 7"

DOG-Puppy German Shepherd Height 11 "

DOG-Puppy Fox Terrier Height 10"

**DOG-Puppy Sitting** 

Height 6"

DOG-Puppy Yorkie

with Bow in Hair Height 6"

DOG-Puppy Labrador Height 11"

DOG-Retriever with Open Basket Height 27", Depth of Basket 7"

DOG-Rottweiler Sitting Height 28"

DOG-Schnauzer Sitting Small Height 11"

DOG-Scottie Sitting Height 15"

FOUNTAIN-Two Spout Pump Housing Width & Length 5" x Height 3"

FOX-Large Sitting Detailed Height 19"

FROG-Courtin' Couple Height 12"