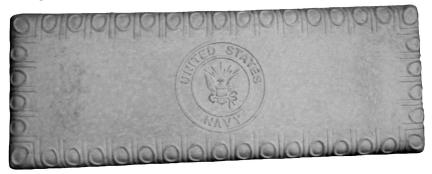

GARDEN BENCH TOP-Navy (fits plain legs only) Length 39"

Side View of Leg

GARDEN BENCH SET-Oriental Seat with Oriental Legs

L 40" x H 19"

GARDEN BENCH SET-Rock Seat with Rock Legs Length 48"

Rock Leg

GARDEN BENCH TOP-Stairway to Heaven (fits plain legs only)