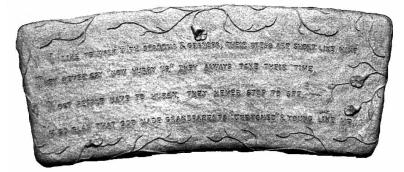

GARDEN BENCH SET-Vines and Grapes Length 40" x Height 14"

GARDEN BENCH SET-Victorian High Back One Piece Height 19" x Width 26"

GARDEN BENCH SET-Wicker one Piece Width 24" X Height 19"

GARDEN BENCH TOP-With Love in Your Heart You Always Have Time...(fits plain legs only) Width 12" x Length 42"