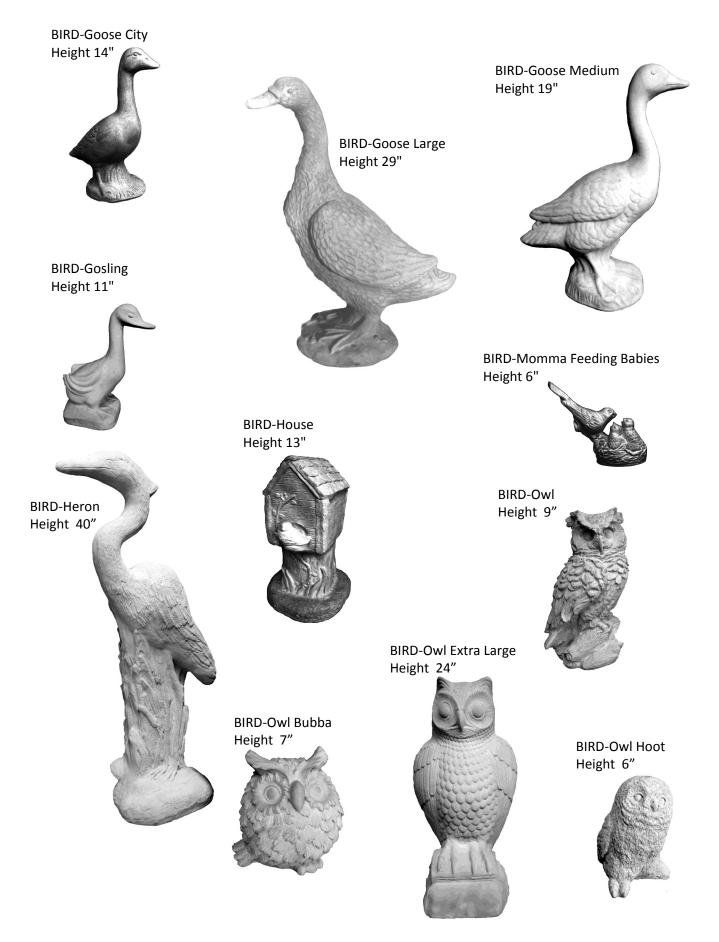

BEAR-Book Height 11"

BEAR-Crouching Height 13"

**BEARS-Welcome** 

BIRD-Eagle Giant Sitting Height 30"

BIRD-Flamingo Height 14"

BIRD BATH-Mini with Vines Height 10" BIRD BATH-Pee Wee Height 12" x Width 15" BIRD BATH-Pee Wee with Vines © Height 12" x Width 15"