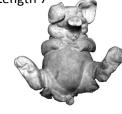

PEDESTAL-Short Square Height 10"

PEDESTAL-Small Height 7"

PIG-Bubba Large Height 9" x Width 11"

PIG-Bubba Small Height 6" x Width 7"

PIG-Digging Height 8"

PIG-Hog Riding Motorcycle Height 16" x Length 25"

PIG-Standing Extra Large Height 20" x Length 36"