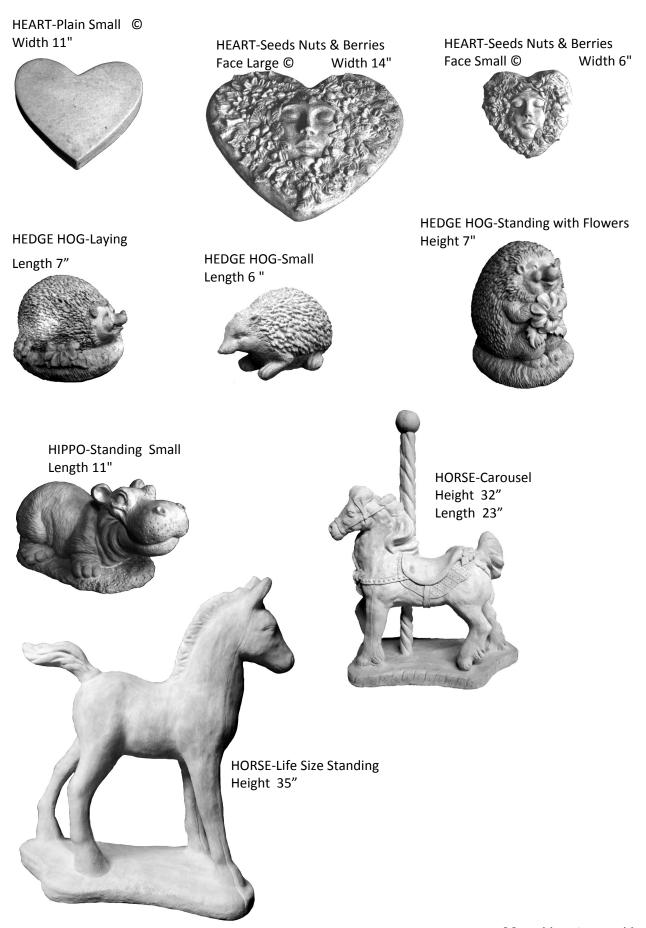

GARDEN BENCH TOP-Your Memory is our Keepsake © (fits plain legs only) Length 27"

GIRL-Susie in the Straw Hat Height 28"

GIRL-Susie Sitting Small Height 12"

GIRL-Susie with Roses Width 20"

GIRL-Thinking Thelma Height 17"

GIRL-Twin Girls with Flower Basket

GIRL-Two Girls with Butterfly

Height 19"

GIRL-Volleyball Vera Height 19 "

GIRL-with Apple Basket Height 14"

GIRL-with Arms Up Height 21"

GIRL-with Bird Height 21.5"

KIDS-Dutch Kids Large (PAIR) Height 21"

KIDS-Hear no Evil, See no Evil, Speak no Evil Height 19"

KIDS-Schoolmates Height 23.5" x Width 22"

KIDS-Sitting Back to Back Width 19 "

Height 16"

KIDS-Whispering Large Height 25"

## LADY-Grecian with Pitcher Height 36"

LADY-Indian Maiden with Papoose Height 37"

LADY-Mother with Sleeping Child © Height 22"

LADY-Oriental Height 22"

Can be Plumbed

LADY-Victorian with Braids Height 32"

LADY-with Baskets Height 30"

LADY-with Cascading Roses Height 31

LIGHTHOUSE

Height 33"

LIGHTHOUSE-With Sailor Height 36"

LIGHTHOUSE-Small One Piece

Height 11"

LION-Sitting Facing Left Height 22"

LION-Sitting Large Height 23"

MAN-Monk Carpenter Height 36"

MAN-Monk with Axe and Pitcher Height 12"

MAN-Monk with Book Large Height 38"

MAN-Monk with Child Height 34"

MAN-Monk with Deer Height 24"

MAN-Monk with Dish Height 21"

MAN-Monk with Flowers Height 28"

MAN-Monk with Spade Height 27"

MAN-Motorcycle Rider Height 18" x Length 25"

MAN-of the WOODS

**MAN-Vietnam Soldier** Height 29"

MAN-Sea Captain Height 20"

MAN-Sea Captain Large Height 29"

MAN-Tree Face Height 12"

MOOSE-Bird Feeder Height 13" x Width 15"

MOOSE-Planter

Meer Kat Height 7"

> MOUSE Height 3"

MOOSE-Wall Hanging Height 16" x Width 28"

MUSHROOM-Large

MUSHROOM-Small Height 10"