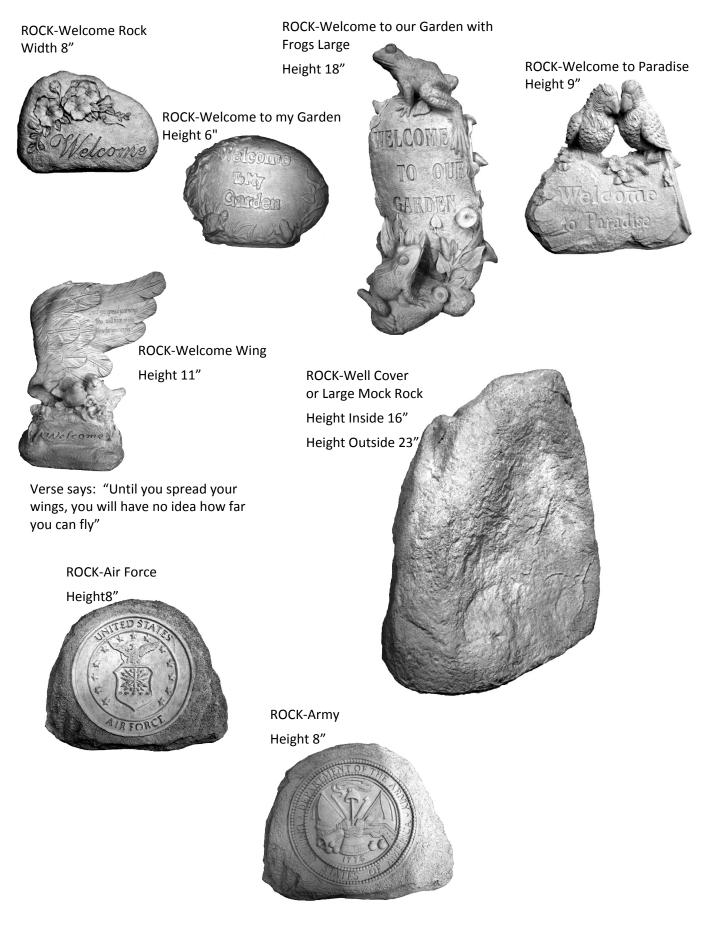

RABBIT-Furry Bunny B Height 3"

RABBIT-Furry Bunny Standing © Height 4"

ROCK-Bless This House Height 9" x Length 14"

ROCK-By His Hands All Are Fed Width 8"

Shown with Song Sparrow in Hands (sold separately)

ROCK-Book 'For Everything There is a Season...' Height 8.5"

ROCK-Coal is King © Height 8"

ROCK-Butterfly Welcome Height 17"

ROCK-Face Grandma Width 8 "

ROCK-Face Grandpa Width 8 "

ROCK-Face Grinning Width 8 "

ROCK-Face Laughing Width 7"

ROCK-Four Seasons Faces-Autumn and Winter Sides Shown Height 9"

ROCK-Gardening Angel on Duty Height 6"

ROCK-God Created the Heaven Width 12"

ROCK-In My Garden

**ROCK-Frog Welcome Small** 

the Answers Come Height 10"

ROCK-Great Friends are Hard to Find Width 15"

ROCK-In Memory of a Beloved Pet Height 10 x Width 17"

ROCK-Life Began in a Garden Height 10"

ROCK-Live to Ride Height 6"

ROCK-Mom's Garden Small Width 5"

### ROCK-Riser © "In Memory Of" Length 14"

Can be Engraved Call for Details

ROCK-One Nation Under God © W 15" x H 10"

ROCK-Stop and Smell The Roses © Height 8" x Length 11"

Stop Stop Smell the Roses

ROCK-Support and Awareness Height 8"

**ROCK-Play it Where it Lies** 

THERE

TIP

Width 19"

ROCK-Seaside Welcome

elcome

Height 6"

Width 12"

**ROCK-Toad Welcome Rock** 

ROCK-Turtle Welcome Rock Width 10

ROCK-Two Hearts to Give Height 14" x Width 14"

ROCK-Welcome House Height 10"

ROCK-This Place is for the Birds Height 14"

Shown here with BIRD-Wings Down with Wire and BIRD-Wings Up with Wire (sold separately, see page 16

# STONE-Airforce Large Round Diameter 18"

STONE-A Sister's Love Is For All Seasons Length 13"

STONE-Always in our Hearts Height 15"

STONE-A House is Built of Boards and Beams ©

Height 17" Width 19"

STONE-An Hour in the Garden Width 14"

## STONE-Army Large Round Diameter 18"

STONE-Beneath this Stone-Stray Cat © Height 20" x Width 13"

STONE-Beloved Pet Cat © Diameter 10"

STONE-Bunny Crossing © Diameter 10"

STONE-Beloved Pet Dog © Diameter 10"