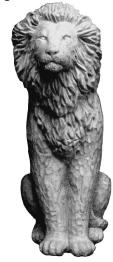

LADY-with Baskets Height 30"

LADY-with Cascading Roses Height 31

LIGHTHOUSE

Height 33"

LIGHTHOUSE-With Sailor Height 36"

LIGHTHOUSE-Small One Piece

Height 11"

LION-Sitting Facing Left Height 22"

LION-Sitting Large Height 23"

MAN-Monk Carpenter Height 36"

MAN-Monk with Axe and Pitcher Height 12"

MAN-Monk with Book Large Height 38"

MAN-Monk with Child Height 34"

MAN-Monk with Deer Height 24"

MAN-Monk with Dish Height 21"