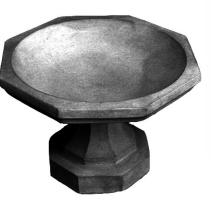

BIRD BATH BOWL-Celtic Knot Diameter 17"

BIRD BATH BOWL-Cherubs with Grapes Medium Diameter 17"

BIRD BATH BOWL-Clam Small Diameter 17"

BIRD BATH BOWL-Contemporary Large Diameter 24"

BIRD BATH BOWL-Empire Large Diameter 24"