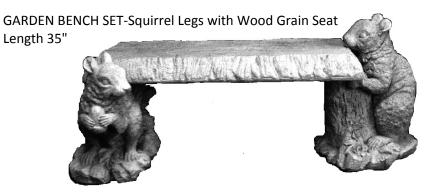

## GARDEN BENCH SET-Mini Three Pieces Height 8.5" X Length 24"

GARDEN BENCH SET-Mini with Vines One Piece Height 8" x Length 28"

GARDEN BENCH TOP-Mom Our Hearts Still Ache (fits textured legs only) Length 26"