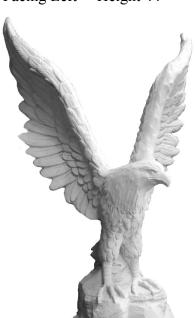

2016 SUPPLEMENT

ANGEL-Gazing Standing Height 20"

ANGEL-Holding Skirt Height 20"

ANGEL-On Knees Praying Small Height 11"

ANGEL-Standing Holding Flowers Large Height 19"

BEARS-On a Log Height 6"

BIRD-Eagle With Wings up Facing Left Height 44"