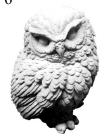

BIRD-Eagle With Wings up Facing Right Height 44"

BIRD-Owl Barn Height 20"

BIRD-Owl Detailed Medium Height 9"

BIRD-Owl Detailed Small Height 6"

CAT-Garfield Height 6"

DOG-Chihuahua Laying Length 11"

DOG-German Shepherd Laying Small