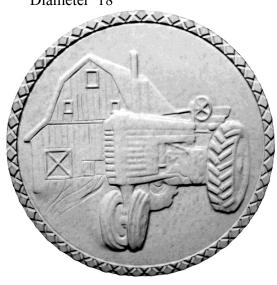

ROCK-Sheriff Office

SQUIRREL-On Back Holding Acorn Length 8"\_

STONE-Farm Scene Diameter 18"

STONE-Foot Left Extra Large STONE-Foot Right Extra Large Length 23"