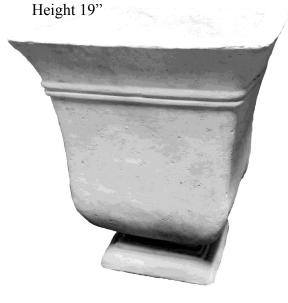

TURTLE-Seat Height 16"

URN-Square Height 19"

WALL HANGING-Police Department Height 12"