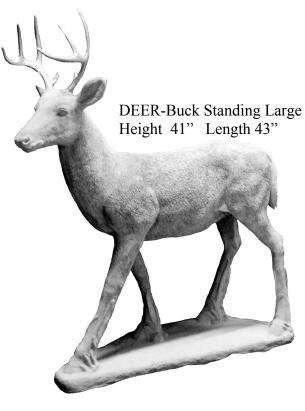

2016 SUPPLEMENT





ANGEL-Gazing Standing Height 20"



ANGEL-Holding Skirt Height 20"

ANGEL-On Knees Praying Small Height 11"



ANGEL-Standing Holding Flowers Large Height 19"





BEARS-On a Log Height 6"



BIRD-Eagle With Wings up Facing Left Height 44"



BIRD-Eagle With Wings up Facing Right Height 44"



BIRD-Owl Barn Height 20"



BIRD-Owl Detailed Medium Height 9"



BIRD-Owl Detailed Small Height 6"



CAT-Garfield Height 6"







DOG-Chihuahua Laying Length 11"



DOG-German Shepherd Laying Small



DOG-Puppy Pug Sitting Height 7"



DOG-Puppy Schnauzer Height 8"



DOG-With Fire Hydrant



EASEL-Cement with Heart Height 7"









FISH-Walleye Height 36"

FROG-Fat With Warts Height 8"

GIRAFFE-Standing Height 32"





LAMB-Laying Baby Height 9"



LIGHTHOUSE-Medium Height 38"

O

PATIO TABLE SET-Pier Post Height 24"



PLANTER-Lady's Head Height 15"



PLANTER-Tea Kettle Height 6"



RAT-Detailed Height 6"



ROCK-Emergency Medical Technician Height 8 "



ROCK-For Military Merit (Purple Heart) Height 8"



ROCK-Sheriff Office



SQUIRREL-On Back Holding Acorn Length 8"\_



STONE-Farm Scene Diameter 18"



STONE-Foot Left Extra Large STONE-Foot Right Extra Large Length 23"



## STONE-Freedom is Never Free L