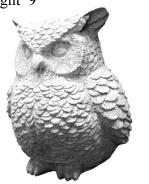

BIRD-Eagle With Wings up Facing Right Height 44"

BIRD-Owl Barn Height 20"

BIRD-Owl Detailed Medium Height 9"

BIRD-Owl Detailed Small Height 6"

CAT-Garfield Height 6"

DOG-Chihuahua Laying Length 11"

DOG-German Shepherd Laying Small