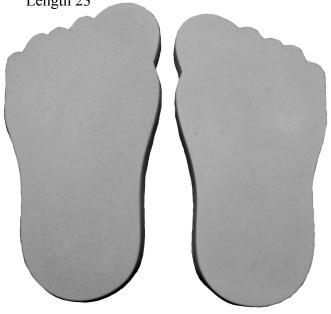

ROCK-Sheriff Office

SQUIRREL-On Back Holding Acorn Length 8"\_

STONE-Farm Scene Diameter 18"

STONE-Foot Left Extra Large STONE-Foot Right Extra Large Length 23"