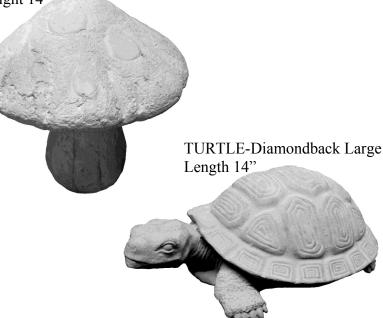

## STONE-Freedom is Never Free Length 13"

STONE-I Think of You in Silence Length 13"

STONE-Lord Grant me Patience

Length 11"

TOADSTOOL-Extra Large

Height 14"

STONE-May I Always Be Width 13"

May I always be the kind of person my dog thinks I am

TURTLE-Seat Height 16"

URN-Square Height 19"

WALL HANGING-Police Department Height 12"