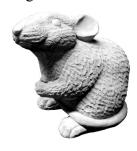

LIGHTHOUSE-Medium Height 38"

O

PATIO TABLE SET-Pier Post Height 24"

PLANTER-Lady's Head Height 15"

PLANTER-Tea Kettle Height 6"

RAT-Detailed Height 6"

ROCK-Emergency Medical Technician Height 8 "

ROCK-For Military Merit (Purple Heart) Height 8"