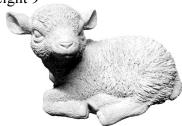

DOG-Puppy Pug Sitting Height 7"

DOG-Puppy Schnauzer Height 8"

DOG-With Fire Hydrant

EASEL-Cement with Heart Height 7"

FISH-Walleye Height 36"

FROG-Fat With Warts Height 8"

GIRAFFE-Standing Height 32"

LAMB-Laying Baby Height 9"