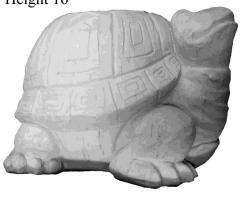

TURTLE-Seat Height 16"

URN-Square Height 19"

WALL HANGING-Police Department Height 12"