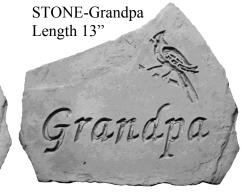

## STONE-Freedom is Never Free Length 13"

STONE-I Think of You in Silence Length 13"

STONE-Lord Grant me Patience

Length 11"

TOADSTOOL-Extra Large

Height 14"

STONE-May I Always Be Width 13"

May I always be the kind of person my dog thinks I am