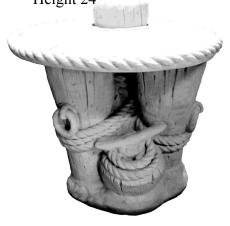

LIGHTHOUSE-Medium Height 38"

O

PATIO TABLE SET-Pier Post Height 24"

PLANTER-Lady's Head Height 15"

PLANTER-Tea Kettle Height 6"

RAT-Detailed Height 6"

ROCK-Emergency Medical Technician Height 8 "

ROCK-For Military Merit (Purple Heart) Height 8"