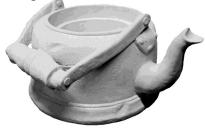

LIGHTHOUSE-Medium Height 38"

O

PATIO TABLE SET-Pier Post Height 24"

PLANTER-Lady's Head Height 15"

PLANTER-Tea Kettle Height 6"

RAT-Detailed Height 6"

ROCK-Emergency Medical Technician Height 8 "

ROCK-For Military Merit (Purple Heart) Height 8"