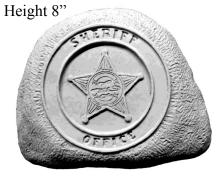

ROCK-Sheriff Office

SQUIRREL-On Back Holding Acorn Length 8"\_

STONE-Farm Scene Diameter 18"

STONE-Foot Left Extra Large STONE-Foot Right Extra Large Length 23"