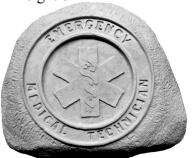

LIGHTHOUSE-Medium Height 38"

O

PATIO TABLE SET-Pier Post Height 24"

PLANTER-Lady's Head Height 15"

PLANTER-Tea Kettle Height 6"

RAT-Detailed Height 6"

ROCK-Emergency Medical Technician Height 8 "

ROCK-For Military Merit (Purple Heart) Height 8"