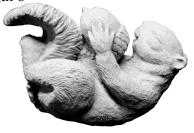

ROCK-Sheriff Office

SQUIRREL-On Back Holding Acorn Length 8"\_

STONE-Farm Scene Diameter 18"

STONE-Foot Left Extra Large STONE-Foot Right Extra Large Length 23"