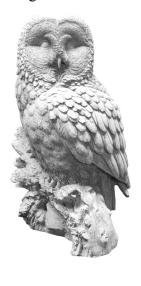

BIRD-Eagle With Wings up Facing Right Height 44"

BIRD-Owl Barn Height 20"

BIRD-Owl Detailed Medium Height 9"

BIRD-Owl Detailed Small Height 6"

CAT-Garfield Height 6"

DOG-Chihuahua Laying Length 11"

DOG-German Shepherd Laying Small