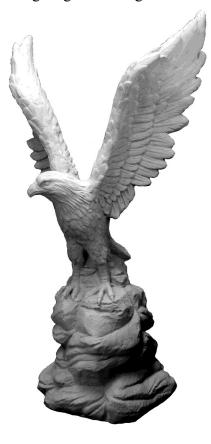

BIRD-Eagle With Wings up Facing Right Height 44"

BIRD-Owl Barn Height 20"

BIRD-Owl Detailed Medium Height 9"

BIRD-Owl Detailed Small Height 6"

CAT-Garfield Height 6"

DOG-Chihuahua Laying Length 11"

DOG-German Shepherd Laying Small