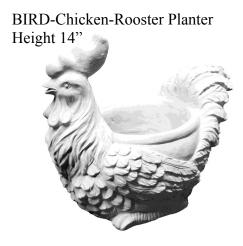

BIRD-Eagle With Wings up Facing Right Height 44"

BIRD-Owl Barn Height 20"

BIRD-Owl Detailed Medium Height 9"

BIRD-Owl Detailed Small Height 6"

CAT-Garfield Height 6"

DOG-Chihuahua Laying Length 11"

DOG-German Shepherd Laying Small