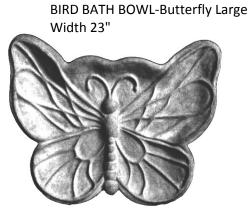

BIRD BATH PEDESTAL-Square Corners Height 28"

BIRD BATH PEDESTAL-Straight Lined Medium Height 23"

BIRD BATH PEDESTAL-Swirled Large Height 21"

BIRD BATH PEDESTAL-Swirled Small Height 14"

BIRD BATH SET-Butterfly Height 17.5"