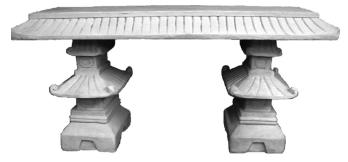

### GARDEN BENCH TOP-Navy (fits plain legs only)

Side View of Leg

GARDEN BENCH SET-Oriental Seat with Oriental Legs

L 40" x H 19"

Rock Leg

GARDEN BENCH TOP-Stairway to Heaven (fits plain legs only) Length 40"