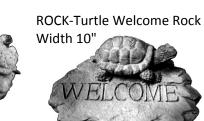

### TOADSTOOL-Trio With Ladybugs Height 8"

TRACTOR-Small Height 7"

TURTLE-Bug Eyed Height 6 "

TOADSTOOL-Wearing Hat Height 11"

TURTLE-Box Large Length 11"

TURTLE-Box Small Length 5"

TURTLE-Dancing Turtles Height 10"