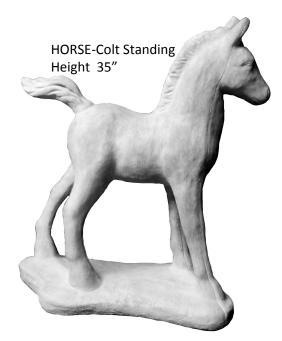

# **GLOBE HOLDER-Memorial Vase**

Height 11"

GLOBE HOLDER-Mini Height 9"

HORSE-Standing Extra Large

Height 48" Length 51"

HORSESHOE-Wall Hanging Width 7"

HOUSE NUMBERING SYSTEM-Includes 1 set of # 0-9 (more # can be ordered separately) Height 26" x Width 34"