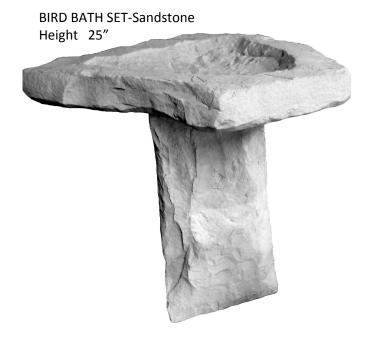

BATH BOWL-Serrated Large Diameter 24"\_\_\_\_\_



BIRD BATH BOWL-Square Large Diameter 22"



BIRD BATH BOWL-Sunflower Large Diameter 21"



BIRD BATH BOWL-Tulip Large Diameter 24"



BIRD BATH PEDESTAL-Corinthian Height 24"



BIRD BATH PEDESTAL-Fern Leaf Large Height 27"

BIRD BATH PEDESTAL-Leaves with Cherubs Around the Bottom

Height 22"



BIRD BATH PEDESTAL-Italian Medium Height 14"



BIRD BATH PEDESTAL-Italian Small Height 9"



BIRD BATH PEDESTAL-Square Corners Height 28"



BIRD BATH PEDESTAL-Straight Lined Medium Height 23"





BIRD BATH PEDESTAL-Swirled Large Height 21"



BIRD BATH PEDESTAL-Swirled Small Height 14"



BIRD BATH SET-Butterfly Height 17.5"



BIRD BATH SET-Detailed Squirrel Large with Bark Bowl Height 25"



BIRD BATH SET-Florida Sea Shell Large Height 30"





BIRD BATH SET-Three Angel Height 21"



BIRD BATH SET-Tree with Squirrel with Squirrel Bowl Height 25"









BOY-Policeman Height 18"



## BOY-Sitting Wearing Bibs Height 12"



BOY-Soccer Sam Standing Height 19"

BOY-Two Boys With Baseball Height 17"







BOY-with Hammer



CAT-Contented Large © Length 20" CAT-Crouching Length 7" CAT-Egyptian Large CAT-Curled on Side **CAT-Feline Friends** Height 19" Length 9" Height 5" CAT-Kittens in a Basket Height 9" Cat-in Boot Length 8″ x Height 8″ CAT-Laying on Back Length 13" CAT-Laying on Side Large Length 11"



CAT-Tabby . Height 11"





CAT-Tabby Kitten Height 6"



CAT-The Thinker © Length 14"



CAT-Welcome Height 8"



CAT-Welcome With 2 Cats Height 9"



CAT-Yawning Height 8"

Height 13"

CAT-with Binoculars

CAT-Upturned Tail Smal