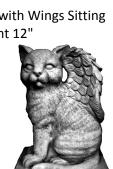

CAT-Upturned Tail Small ©

Length 10"

CAT-with Wings Curled Up Length 12"

CAT-with Wings Sitting Height 12"

CAT-with Wings

Length 10"

CHERUB-Bust Width 9"

CHERUB-Charity Height 7"