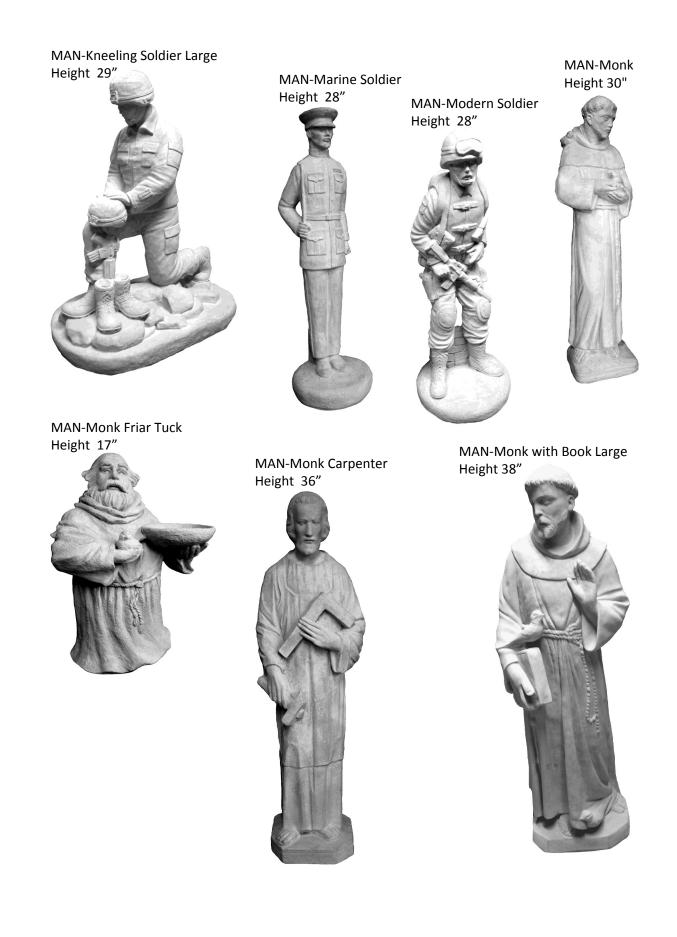

### MAN-Coal Miner Standing Small

MAN-Monk with Child Height 34"

MAN-Monk with Deer Height 24"

MAN-Monk with Dish Height 21"

> MAN-Monk with Flowers Height 28"

MAN-Sea Captain Large Height 29"

MAN-Monk with Spade Height 27"