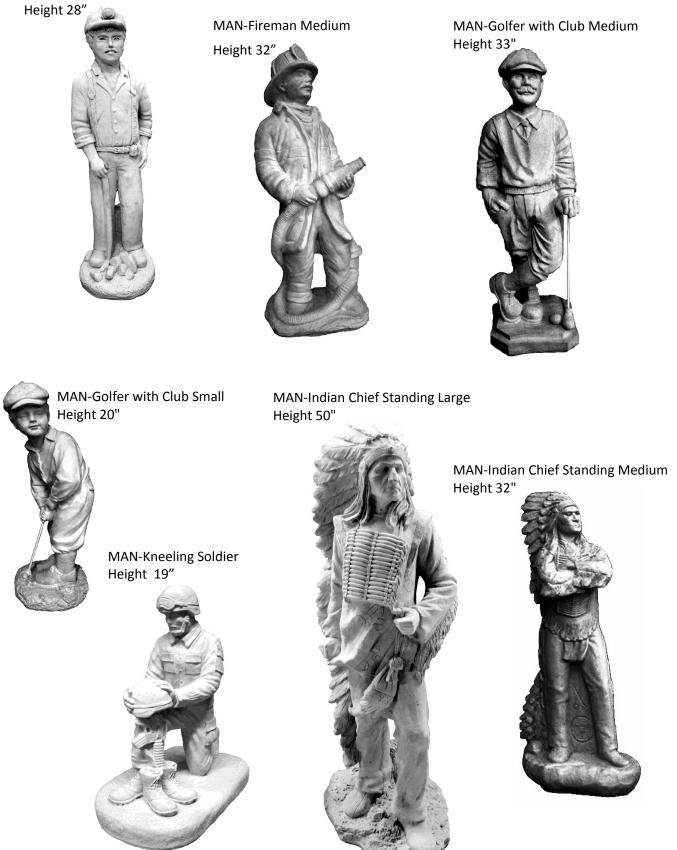

### MAN-Coal Miner Standing Small

MAN-Monk with Child Height 34"

MAN-Monk with Deer Height 24"

MAN-Monk with Dish Height 21"

> MAN-Monk with Flowers Height 28"

MAN-Sea Captain Large Height 29"

MAN-Monk with Spade Height 27"