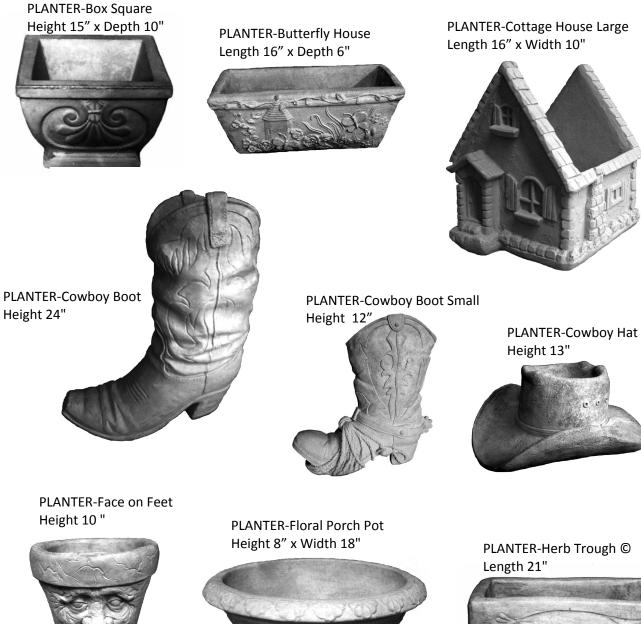

PEDESTAL-Fern Small Height 16"



PEDESTAL-Grecian Short Height 9"



PEDESTAL-Rose Height 24"

PEDESTAL-Rockpile Height 14"





PEDESTAL-Sandstone Height 14"

PEDESTAL-Greek

1 Ball

Height 17"



PIG-Bubba Small

Height 6" x Width 7"

PEDESTAL-Hour Glass Height 16"



PEDESTAL-Short Square Height 10"



PIG-Digging Height 8"



PEDESTAL-Small Height 7"



PIG-Bubba Large Height 9" x Width 11"







PIG-Standing Extra Large Height 20" x Length 30"

PIG-Wilbur

Height 14"





PIG-Stuck in the Mud



**PIGLET-Crouching** 



PIGLET-Dreaming © Length 9"



PIGLET-Lazy Piggy Length 6"





**PIGLET-Giggling** Laying on Back Length 7"



PIGLET-Giggling Standing

**PIGLET-Potbelly** 



83 - Pigs



PINEAPPLE-Wall Hanging Height 18"





1

PLANTER-Behold the flowers... © Height 18"















PLANTER-Hummingbird Length 7.5" x Width 13.5"



PLANTER-Lady's Head Height 15"



PLANTER-Man's Head Height 15"



PLANTER-Log Large Length 37" Height 10"



PLANTER-My Garden is a Special Place... © Height 18"



PLANTER-Old Shoe Large Height 11" x Length 20"



PLANTER-Pansy Height 13"



PLANTER-Stump Height <u>15" x</u> Depth 10"



PLANTER-Old Shoe Medium Height 8" x Length 14"



PLANTER-Saddle Height 8"



PLANTER-Old Shoe Small with Frog Length 13"



PLANTER-Saddle Large Height 11"

















ROCK-Four Seasons Faces-Autumn and Winter Sides Shown Height 9"



Spring and Summer Sides Shown

ROCK-Golf Width 7"



ROCK-Frog Welcome Small Height 4"



ROCK-Great Friends are Hard to Find Width 15"



ROCK-In Memory of a Beloved Pet Height 10 x Width 17"



ROCK-Live to Ri