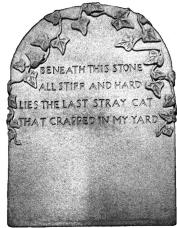

### STONE-Army Large Round Diameter 18"

STONE-Bear Claw Width 14"

STONE-Beloved Pet Dog © Diameter 10"

STONE-Calm Width 13"

Shown here with BIRD-Small with Wire (sold separately) STONE-Beneath this Stone-Stray Cat © Height 20" x Width 13"