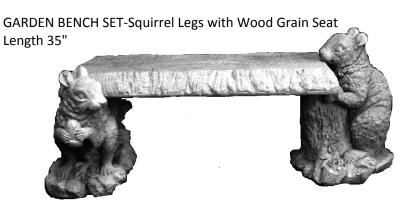

GARDEN BENCH TOP-Lighthouse Seat (fits plain legs only) Full Length 42"

GARDEN BENCH SET-Lion Legs with Straight Tasseled Seat Height 15" x Full Length 40"

GARDEN BENCH SET-Log Seat with Log Legs Height 22" x Length 38"