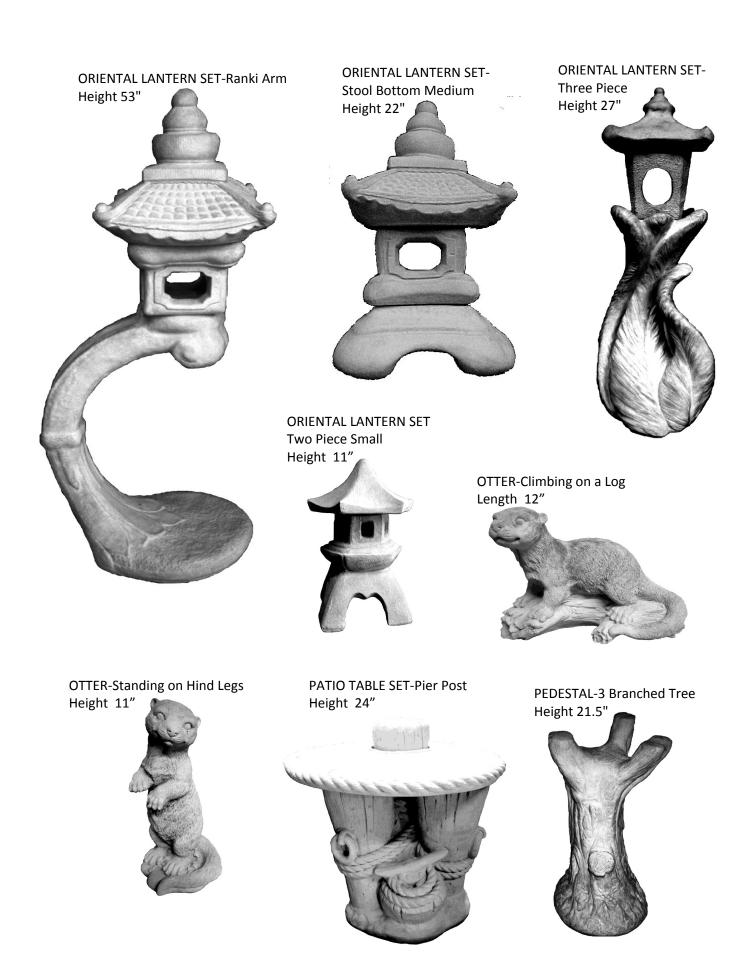

### GARDEN BENCH TOP-Navy (fits plain legs only)

Side View of Leg

GARDEN BENCH SET-Oriental Seat with Oriental Legs

L 40" x H 19"

Rock Leg

GARDEN BENCH TOP-Stairway to Heaven (fits plain legs only) Length 40"

GARDEN BENCH SET-Hand (one piece) Height 35" Width 28"

GARDEN BENCH SET-Vines and Grapes Length 40" x Height 14"

GARDEN BENCH TOP-With Love in Your Heart You Always Have Time...(fits plain legs only) Width 12" x Length 42"

GARDEN BENCH SET-Victorian High Back (one piece) Height 19" x Width 26"

GARDEN BENCH SET-Wicker (one piece) Width 24" X Height 19"

GARDEN BENCH TOP-Your Memory is our Keepsake © (fits plain legs only) Length 27"