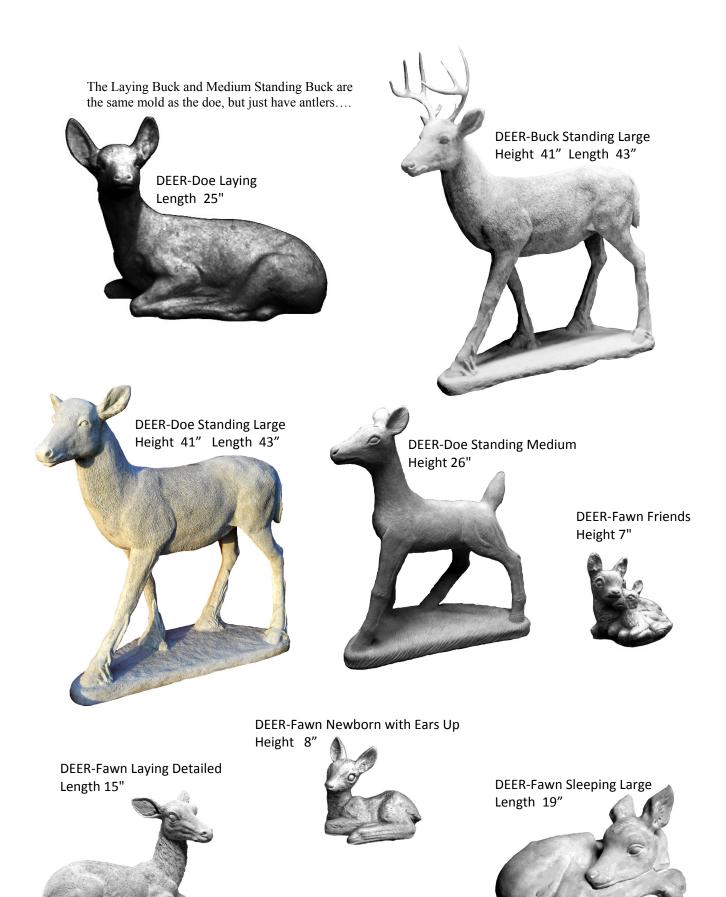

ding Bunny Height 20" CHERUB-Faith Large Height 12"



CHERUB-Grace Length 8"

CHERUB-Hope Height 7"



CHERUB-Hugging Knees Facing Right, Facing Left Height 7"





CHERUB-Holding Flowers Large Height 26"



CHERUB-Hugging Knees Large Height 13"



CHERUB-Hush Now Height 22 "



CHERUB-in Basket Small Height 13"



CHERUB-in Wings Length 10"



CHERUB-Kissing Girl

CHERUB-Kneeling Height 11"



CHERUB-on Base Small Height 12"



CHERUB-on Rock Small Height 8"



CHERUB-Patience Height 6"

33 - Cherubs

CHERUB-Patience Large Height 11"



## CHERUB-Precious Height 5"





CHERUB-Precious Large Height 11"







CHERUB-Serenity Length 8"

CHERUB-Standing Extra Large



CHERUB-Sitting Height 15"



CHERUB-Sitting Extra Large Height 30"



CHERUB-Standing Large with Head Down Height 25"







DESIGNER BLOCK-Cherubs on Rail Width 18"



DESIGNER BLOCK-Country Lane Width 18"



DESIGNER BLOCK-Covered Bridge Width 18"



DESIGNER BLOCK-Deer Width 18"



DESIGNER BLOCK-Grapes Width 18"



DESIGNER BLOCK-Horse Rearing Width 18"



DESIGNER BLOCK-Hummingbirds Width 18"



DESIGNER BLOCK-Light House Width 18"



DESIGNER BLOCK-Mountain Hideaway Width 18"



DESIGNER BLOCK-Rose with Cherub Border Width 18"



DESIGNER BLOCK-Tile Block Large Width 18"



DESIGNER BLOCK-Tile Block Small Width 9" X Length 18"



DESIGNER BLOCK-Water Mill Width 18"



DESIGNER BLOCK-Welcome to our Garden Width 18"







Height 15 "



Height 15 "





DOG-Boxer Medium Sitting



DOG-Border Collie or Australian Shepherd Height 26"



DOG-Boxer Sitting Height 13"

DOG-Boxer Sitting Large Height 30"



DOG