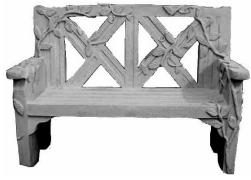

GARDEN BENCH SET-Victorian High Back (one piece) Height 19" x Width 26"

GARDEN BENCH SET-Wicker (one piece) Width 24" X Height 19"

GARDEN BENCH TOP-Your Memory is our Keepsake © (fits plain legs only) Length 27"