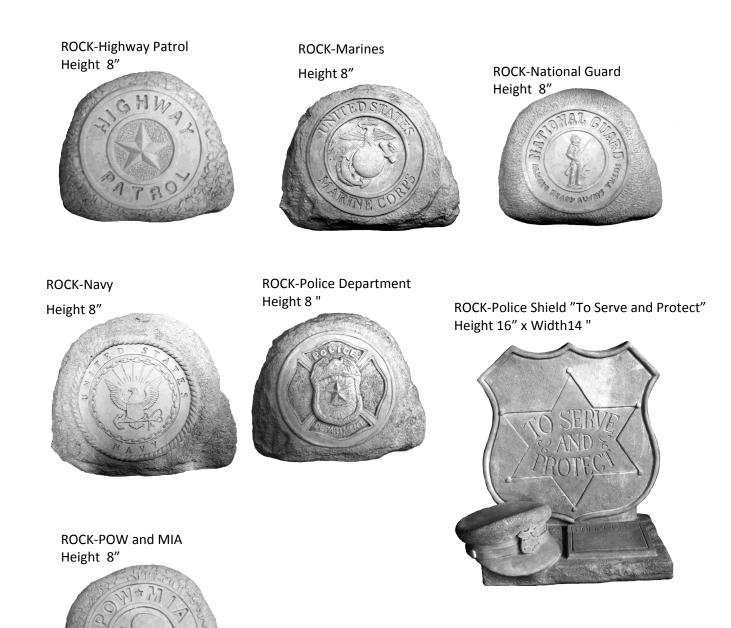

ROCK-Welcome to my Garden Height 6"

ROCK-Welcome to Paradise Height 9"

ROCK-Air Force Height8"

ROCK-Well Cover or Large Mock Rock

Height Inside 16"

ROCK-Army

Height 8"

ROCK-Emergency Medical Technician Height 8"

ROCK-Fire Department Height 8 "

ROCK-Coast Guard Height 8"

ROCK-For Military Merit (Purple Heart) Height 8"

ROCK-Sheriff Office Height 8"