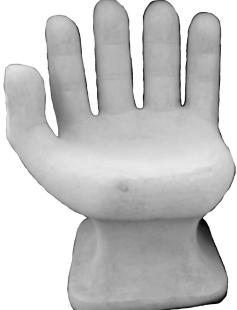

GARDEN BENCH SET-Hand (one piece) Height 35" Width 28"

GARDEN BENCH SET-Vines and Grapes Length 40" x Height 14"

GARDEN BENCH TOP-With Love in Your Heart You Always Have Time...(fits plain legs only) Width 12" x Length 42"