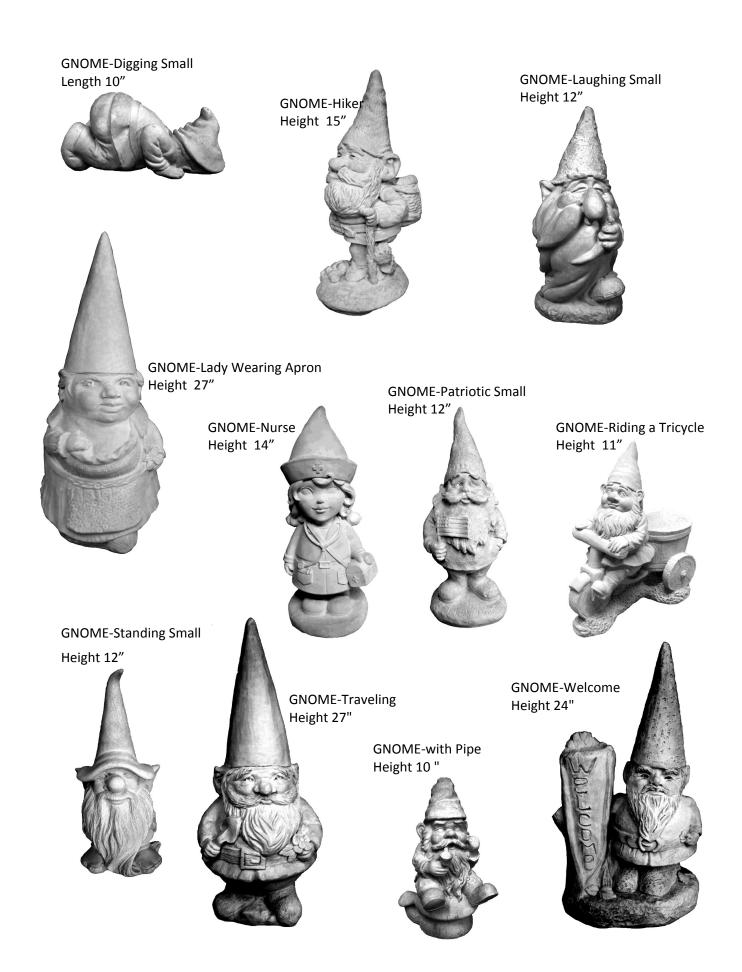

#### GIRL-Susie in the Straw Hat Height 28"

GIRL-Susie Sitting Small Height 12"

GIRL-Susie with Roses Width 20"

GIRL-Volleyball Vera Height 19 "

GIRL-Two Girls with Butterfly Height 19"

GIRL-with Apple Basket Height 14"

GIRL-with Bird Height 21"

**GIRL-with Sunflower Dress** Height 27"

GIRL-Woodland Child Height 18"

GIRL-Woodland Wendy Planter Length 22" Depth 8"

GLOBE HOLDER-Bunny Rabbit Laying on Back Height 8"

GLOBE HOLDER-Large

Height 24" Length 18"

KIDS-Dutch Kids Large (PAIR) Height 21"

KIDS-Hear no Evil, See no Evil, Speak no Evil Height 19"

KIDS-Nifty 50's Height 17"

KIDS-Piggy Back Height 20"

KIDS-Piggy Back Large Height 28 "

### MAN-Coal Miner Standing Small

MAN-Monk with Child Height 34"

MAN-Monk with Deer Height 24"

MAN-Monk with Dish Height 21"

> MAN-Monk with Flowers Height 28"

MAN-Sea Captain Large Height 29"

MAN-Monk with Spade Height 27"

MAN-Sea Captain Height 20"

MAN-Tree Face Height 12"