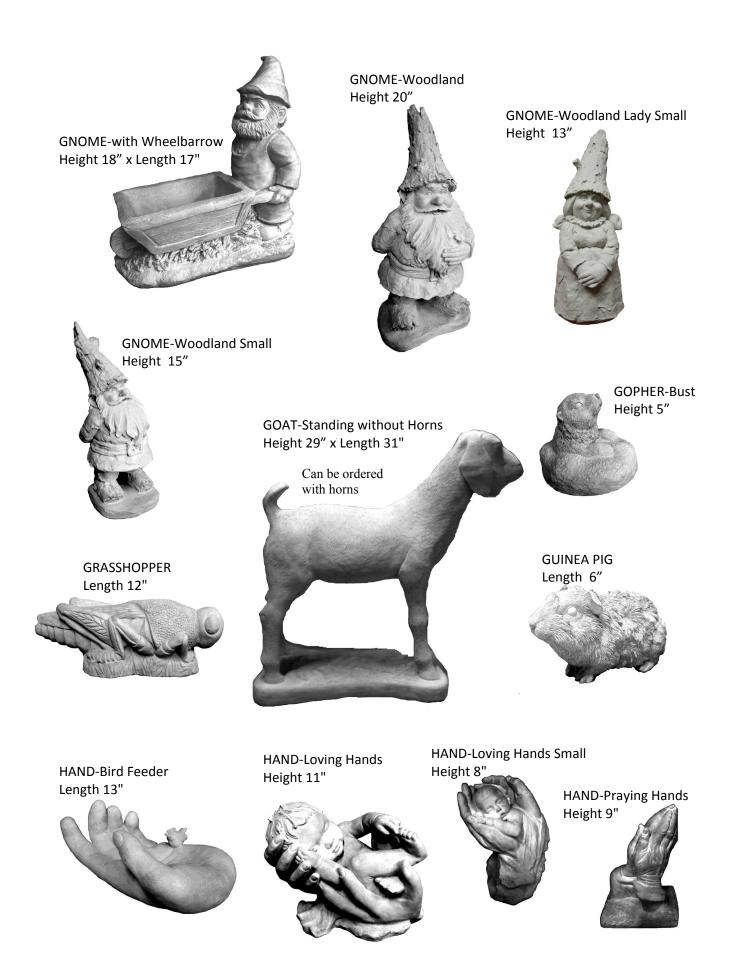

BEAR-with Cub Height 20.5"

BEARS-on a Log Height 6"

BEARS-Playing Height 12"

BEARS-Teeter Tottering Length 16"

BEARS-Welcome Height 18"

BEARS-Welcome on Stump Height 14"

BEEHIVE– or Bee Skep Height 15 "

BIRD BATH-Combo Bird Bath or Sundial Base Height 18"