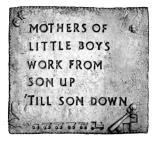

MOTHER With lows in your heart you always have time, To Thare your feelings while mending mine. These memories we have will endure forever. I thank God for you and the times we treasure.

STONE-Mothers of Little Boys © Length 10.5 x Width 9"