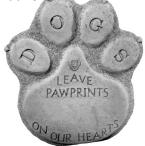

STONE-Cats Leave Paw Prints on Our Hearts © Width 7"

STONE-Beloved Pet Cat © Diameter 10"

STONE-Bunny Crossing © Diameter 10"

STONE-Cats Make Purrfect Pets © Width 7"

STONE-Children are Like Flowers © Width 13"

STONE-Dad a Son's first Hero a Daughter's First Love © Length 14" x Width 12"

STONE-Dogs Leave Paw Prints on Our Hearts© Width 8"

STONE-Foot Left and Right Length 11"

STONE-Foot Left and Right Extra Large Length 23"