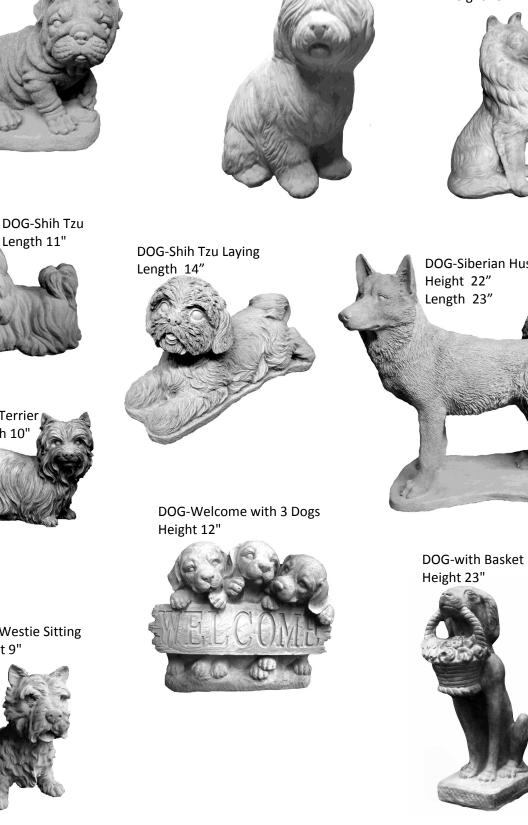

DOG-Bulldog Small Detailed Height 7"

DOG-Chihuahua Laying Length 11"

DOG-Cocker Spaniel Medium Height 11"

DOG-Cocker Spaniel Medium Detailed Height 11"

> DOG-Cocker Spaniel Small Length 9"

DOG-Labrador Detailed Large Height 22"

DOG-Labrador Sitting Height 20"

DOG-Labrador Sitting Small Height 15 "

DOG-Medium Laying Long Hair Length 14 "

DOG-Miniature Pinscher Height 12"

DOG-Medium Standing Long Hair Height 12"

DOG-Pekinese Length 13"

Height 15"

DOG-Sharpei Sitting on Base

Height 11"

**DOG-Westie Sitting** Height 9"

DOG-Yorkie with Bow in Hair Height 13"

DOLPHIN Height 19"

DOG-Yorkie with Tail Up Height 10"

Can be plumbed