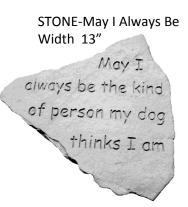

#### STONE-May God's Angels Width 12"

STONE-May God's Peace Rest Upon You Width 13" Shown here with BIRD-Cardinal Detailed Small with Wire (sold separately)

STONE-Mom & Dad Home is a Place © Length 19" x Width 19"

STONE-Mirror, Mirror... I've Become my Mother Width 15"

STONE-Mom, You Held Me in Your Arms...© Width 22"

Width 9"

STONE-Mom, You Held Me Small ©

STONE-More Than a Pet

STONE-Mother With Love in Your Heart © Length 19 x Width 19"