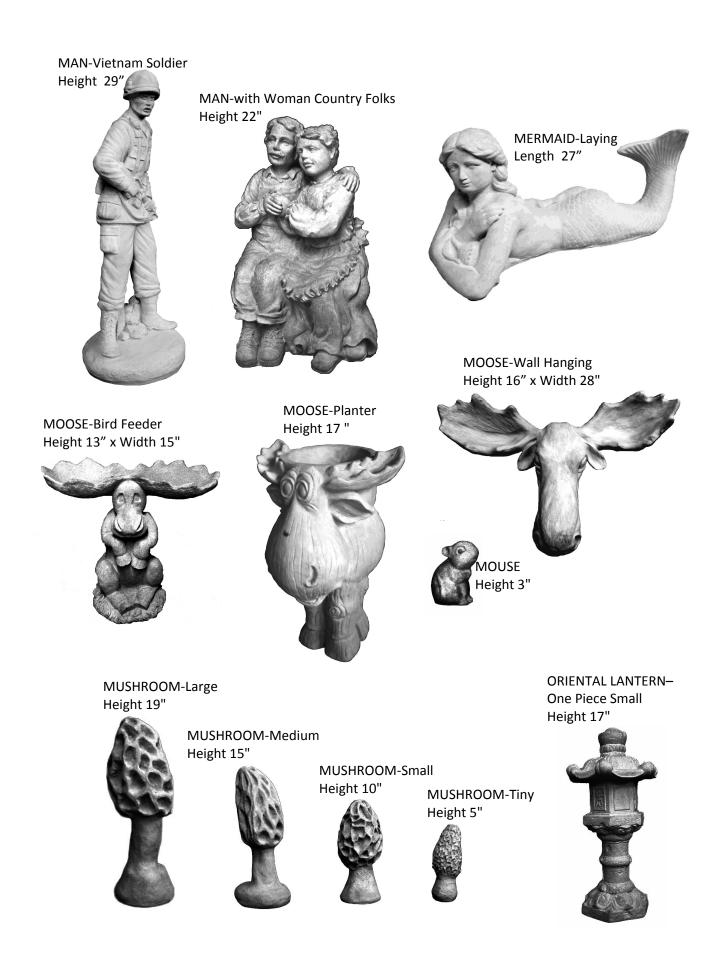

### MAN-Coal Miner Standing Small

MAN-Monk with Child Height 34"

MAN-Monk with Deer Height 24"

MAN-Monk with Dish Height 21"

> MAN-Monk with Flowers Height 28"

MAN-Sea Captain Large Height 29"

MAN-Monk with Spade Height 27"

MAN-Sea Captain Height 20"

MAN-Tree Face Height 12"

**PIGLET-Potbelly** 

83 - Pigs

PINEAPPLE-Wall Hanging Height 18"

1

PLANTER-Behold the flowers... © Height 18"

PLANTER-Hummingbird Length 7.5" x Width 13.5"

PLANTER-Lady's Head Height 15"

PLANTER-Man's Head Height 15"