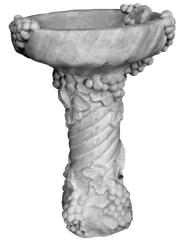

BIRD BATH-Golf Tee Height 18"

BIRD BATH-Grapes Height 21"

BIRD BATH-Kitty with Fish in Bowl Length 10"

BIRD BATH-Pee Wee Height 12" x Width 15"

BIRD BATH-Mini with Vines Height 10"

BIRD BATH-Pineapple Height 13"