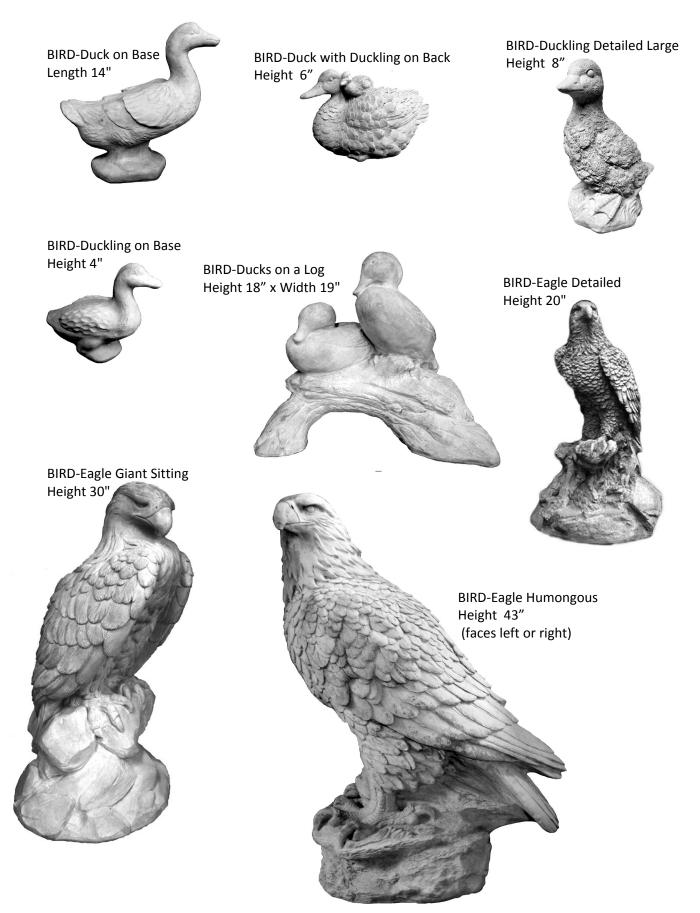

BOY-Policeman Height 18"

## BOY-Sitting Wearing Bibs Height 12"

BOY-Soccer Sam Standing Height 19"

BOY-Two Boys With Baseball Height 17"

BOY-with Hammer

CAT-Contented Large © Length 20" CAT-Crouching Length 7" CAT-Egyptian Large CAT-Curled on Side **CAT-Feline Friends** Height 19" Length 9" Height 5" CAT-Kittens in a Basket Height 9" Cat-in Boot Length 8″ x Height 8″ CAT-Laying on Back Length 13" CAT-Laying on Side Large Length 11"

CAT-Tabby . Height 11"

CAT-Tabby Kitten Height 6"

CAT-The Thinker © Length 14"

CAT-Welcome Height 8"

CAT-Welcome With 2 Cats Height 9"

CAT-Yawning Height 8"

Height 13"

CAT-with Binoculars

CAT-Upturned Tail Small ©

Length 10"

CAT-with Wings Curled Up Length 12"

CAT-with Wings Sitting Height 12"

CAT-with Wings

Length 10"

CHERUB-Bust Width 9"

CHERUB-Charity Height 7"

CHERUB-Faith Height 7"

CHERUB-Holding Bunny Height 20" CHERUB-Faith Large Height 12"

CHERUB-Grace Length 8"

CHERUB-Hope Height 7"

CHERUB-Hugging Knees Facing Right, Facing Left Height 7"

CHERUB-Holding Flowers Large Height 26"

CHERUB-Hugging Knees Large Height 13"

CHERUB-Hush Now Height 22 "

CHERUB-in Basket Small Height 13"

CHERUB-in Wings Length 10"

CHERUB-Kissing Girl

CHERUB-Kneeling Height 11"

CHERUB-on Base Small Height 12"

CHERUB-on Rock Small Height 8"

CHERUB-Patience Height 6"

33 - Cherubs

CHERUB-Patience Large Height 11"

## CHERUB-Precious Height 5"

CHERUB-Precious Large Height 11"

CHERUB-Serenity Length 8"

CHERUB-Standing Extra Large

CHERUB-Sitting Height 15"

CHERUB-Sitting Extra Large Height 30"

CHERUB-Standing Large with Head Down Height 25"