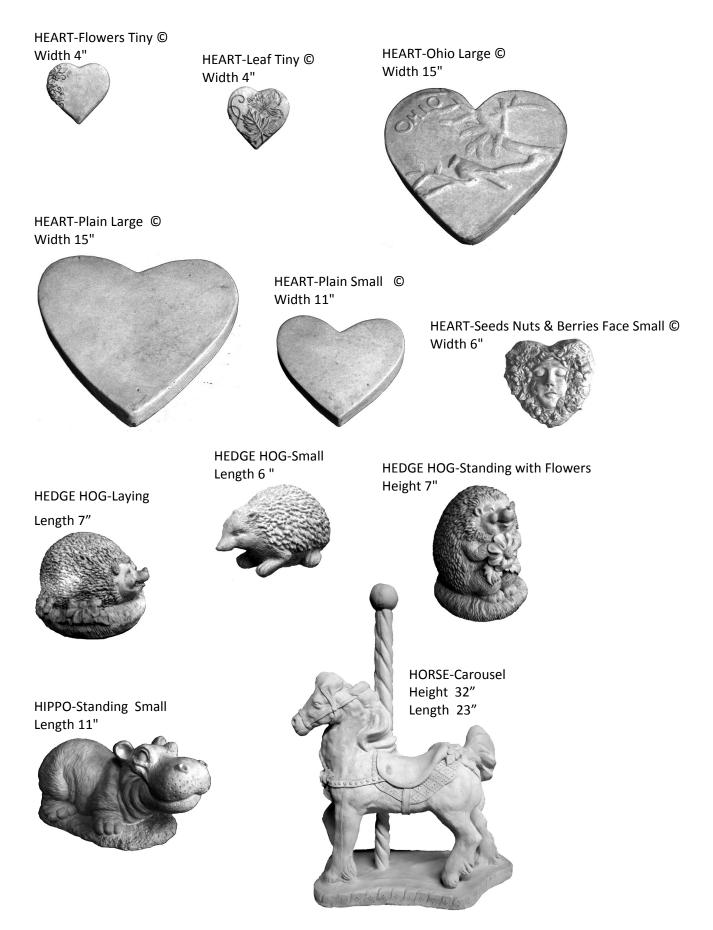

BEAR-with Cub Height 20.5"

BEARS-on a Log Height 6"

BEARS-Playing Height 12"

BEARS-Teeter Tottering Length 16"

BEARS-Welcome Height 18"

BEARS-Welcome on Stump Height 14"

BEEHIVE– or Bee Skep Height 15 "

BIRD BATH-Combo Bird Bath or Sundial Base Height 18"