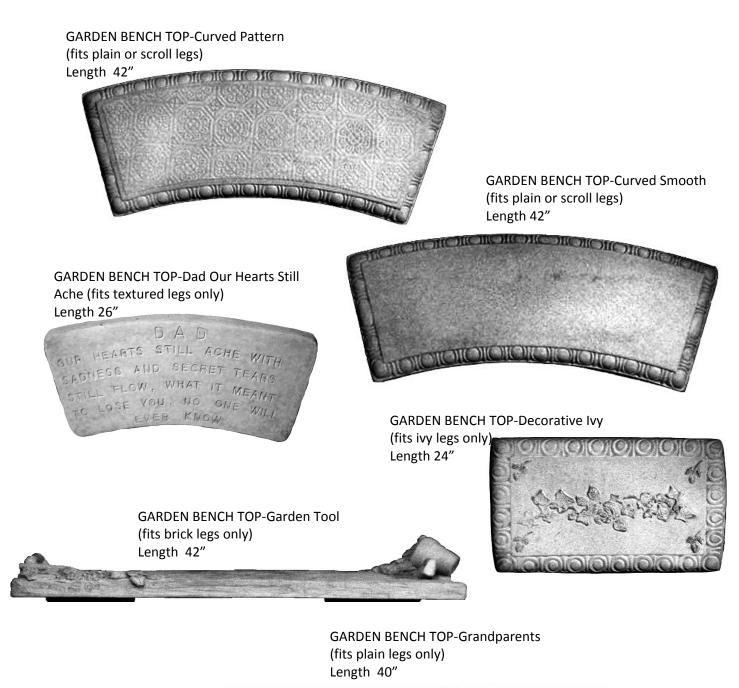

GARDEN BENCH TOP-Baluster (fits baluster or rabbit legs only) Length 52"

GARDEN BENCH TOP-Cherub (fits plain legs only) Length 42"

GARDEN BENCH TOP-Kitty on Seat (fits textured Legs only) Width 10" x Length 28"

GARDEN BENCH TOP-Lighthouse Seat (fits plain legs only) Full Length 42"

GARDEN BENCH SET-Lion Legs with Straight Tasseled Seat Height 15" x Full Length 40"

GARDEN BENCH SET-Log Seat with Log Legs Height 22" x Length 38"

GARDEN BENCH TOP-Marines (fits plain legs only) Length 39"

GARDEN BENCH SET-Mini One Piece Height 9" x Length 25"

GARDEN BENCH SET-Mini Three Pieces Height 8.5" X Length 24"

GARDEN BENCH TOP-Memory Becomes a Treasure (fits plain legs only)

GARDEN BENCH TOP-Mom Our Hearts Still Ache (fits textured legs only) Length 26"

### GARDEN BENCH TOP-Navy (fits plain legs only)

Side View of Leg

GARDEN BENCH SET-Oriental Seat with Oriental Legs

L 40" x H 19"

Rock Leg

GARDEN BENCH TOP-Stairway to Heaven (fits plain legs only) Length 40"

GARDEN BENCH TOP-Straight (fits plain or scroll legs) Length 42"

GARDEN BENCH TOP-Sweetheart Patterned Edge (fits plain legs only) Length 25"

GARDEN BENCH TOP-Sweetheart Smooth Edge (fits baluster legs only) Length 25"

GARDEN BENCH SET-Hand (one piece) Height 35" Width 28"

GARDEN BENCH SET-Vines and Grapes Length 40" x Height 14"

GARDEN BENCH TOP-With Love in Your Heart You Always Have Time...(fits plain legs only) Width 12" x Length 42"

GARDEN BENCH SET-Victorian High Back (one piece) Height 19" x Width 26"

GARDEN BENCH SET-Wicker (one piece) Width 24" X Height 19"

GARDEN BENCH TOP-Your Memory is our Keepsake © (fits plain legs only) Length 27"