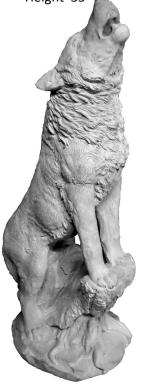

#### WOLF-Howling on Stump Height 35"

WORM-Cowboy Willy Length 11" WOLF-Howling Sitting Extra Large Height 38"

WORM-Caterpillar Length 3"

WORM-NESSIE-3 Pieces (extra hump available) Height 8 "