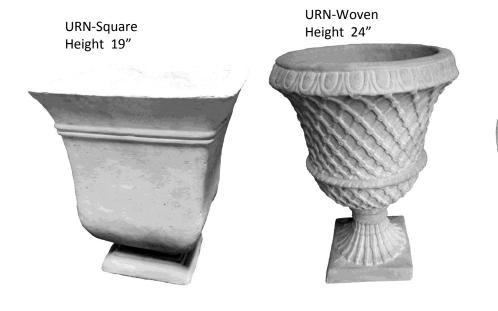

TURTLE-Tower Height 13 "

TURTLE-Western Painted Small Length 3 "

TURTLE-Grinning Small Height 3"

URN-Corinthian Height 23 "

URN-Classic Large Height 28" x Diameter 18"

URN-Corinthian Small Height 16"

URN-Festival Large Height 16" x Diameter 15"

URN-Grapes Large Height 16" x Diameter 12"

Height 13"

URN-Classic Mini

URN-Egyptian Weave Height 19"

URN-Grapes Small Height 9"

URN-Italian Short Height 15 "

URN-Memorial Large Height 25" x Diameter 9"

URN-Pineapple Large Height 27"