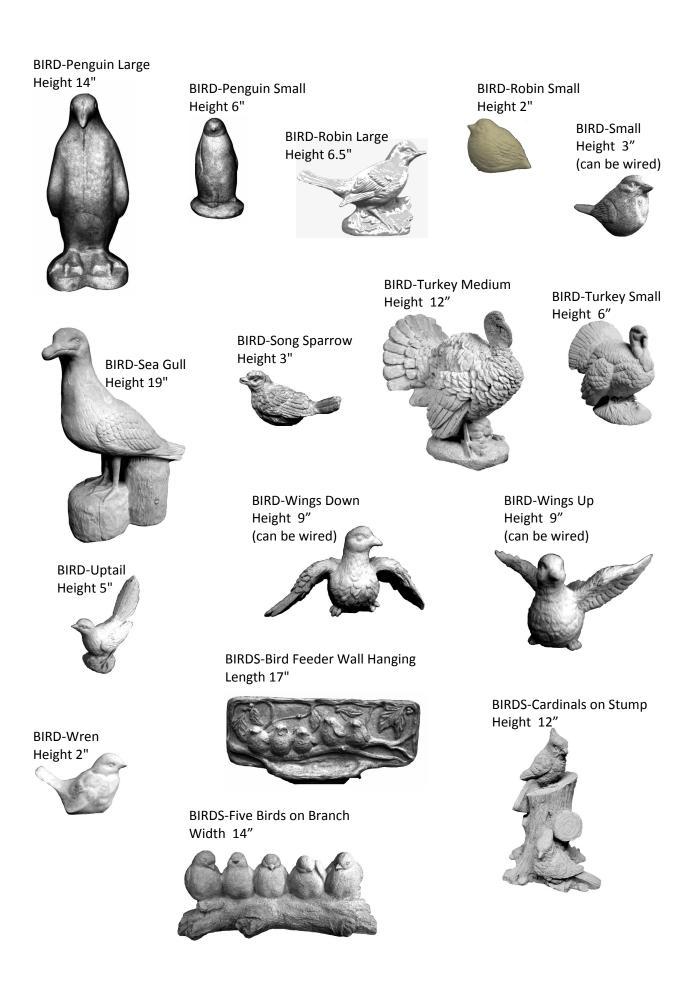

BEAR-with Cub Height 20.5"

BEARS-on a Log Height 6"

BEARS-Playing Height 12"

BEARS-Teeter Tottering Length 16"

BEARS-Welcome Height 18"

BEARS-Welcome on Stump Height 14"

BEEHIVE– or Bee Skep Height 15 "

BIRD BATH-Combo Bird Bath or Sundial Base Height 18"

BIRD BATH-Golf Tee Height 18"

BIRD BATH-Grapes Height 21"

BIRD BATH-Kitty with Fish in Bowl Length 10"

BIRD BATH-Pee Wee Height 12" x Width 15"

BIRD BATH-Mini with Vines Height 10"

BIRD BATH-Pineapple Height 13"

BIRD BATH-Pixie Height 19"

BIRD BATH-Pee Wee with Vines © Height 12" x Width 15"

BIRD BATH-Toadstool Height 22"

BIRD BATH-Wings of an Angel Height 16"

BIRD BATH-Rabbits Height 13" X Diameter 11"

BIRD BATH BOWL-Celtic Knot Diameter 17"