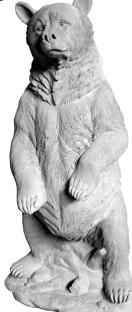

BALL-Soccer Ball Height 11"

BEAR-Angel Small Height 6"

BEAR-Buddies Small Height 6"

BALL-Golf Ball

Height 7"

BALL-Michigan Football

Length 11"

BEAR-Black Bear Standing Large Height 29"