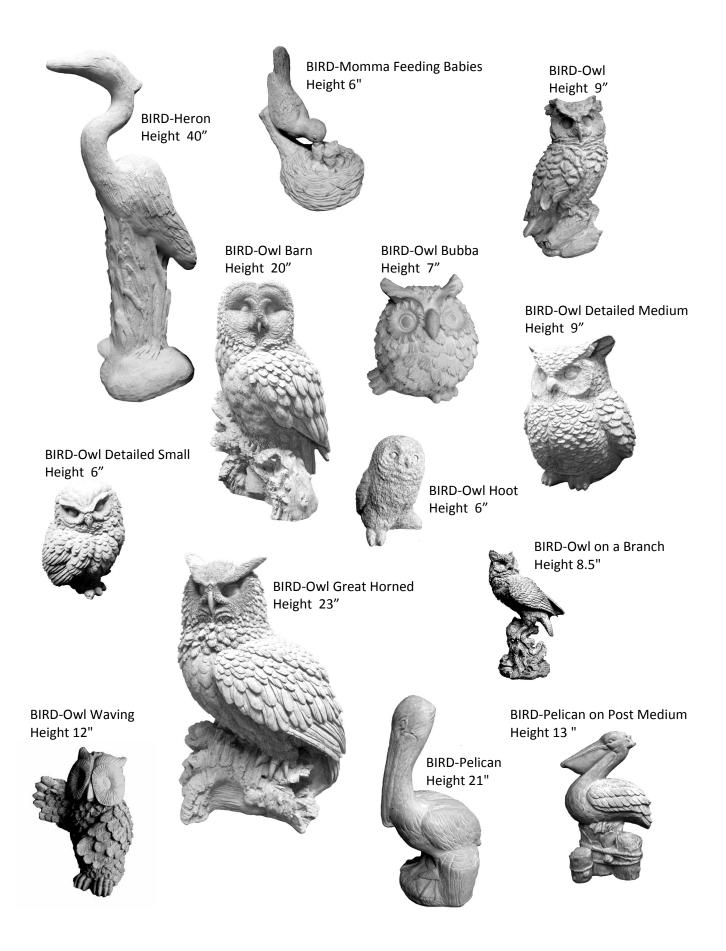

BEAR-with Cub Height 20.5"

BEARS-on a Log Height 6"

BEARS-Playing Height 12"

BEARS-Teeter Tottering Length 16"

BEARS-Welcome Height 18"

BEARS-Welcome on Stump Height 14"

BEEHIVE– or Bee Skep Height 15 "

BIRD BATH-Combo Bird Bath or Sundial Base Height 18"

BIRD BATH-Golf Tee Height 18"

BIRD BATH-Grapes Height 21"

BIRD BATH-Kitty with Fish in Bowl Length 10"

BIRD BATH-Pee Wee Height 12" x Width 15"

BIRD BATH-Mini with Vines Height 10"

BIRD BATH-Pineapple Height 13"

BIRD BATH-Pixie Height 19"

BIRD BATH-Pee Wee with Vines © Height 12" x Width 15"

BIRD BATH-Toadstool Height 22"

BIRD BATH-Wings of an Angel Height 16"

BIRD BATH-Rabbits Height 13" X Diameter 11"

BIRD BATH BOWL-Celtic Knot Diameter 17"