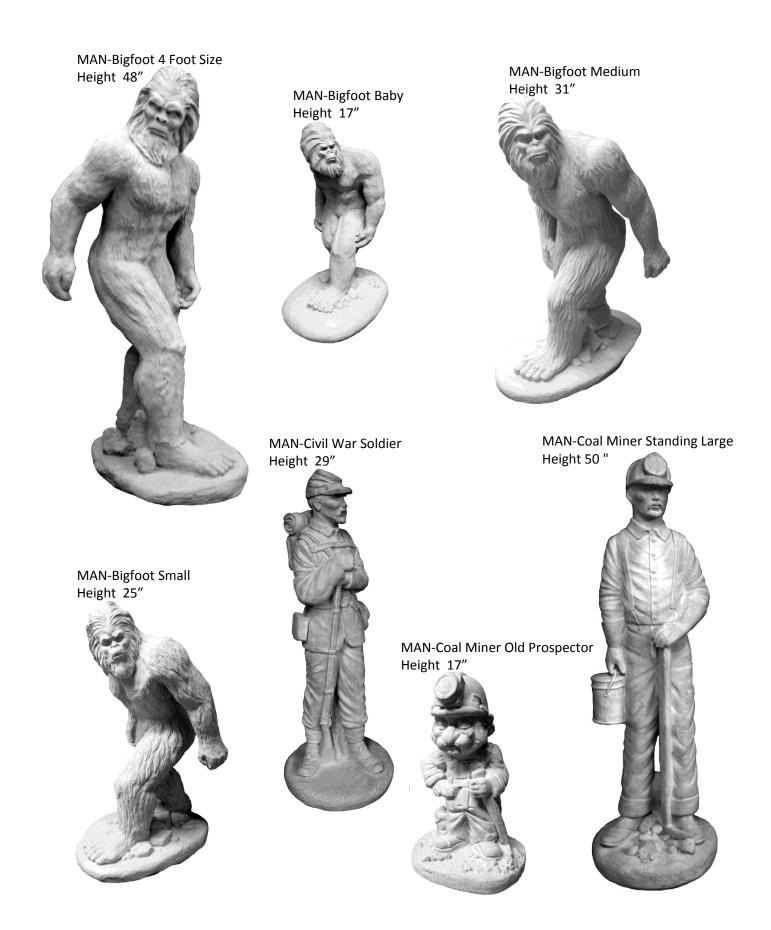

### MAN-Coal Miner Standing Small

MAN-Monk with Child Height 34"

MAN-Monk with Deer Height 24"

MAN-Monk with Dish Height 21"

> MAN-Monk with Flowers Height 28"

MAN-Sea Captain Large Height 29"

MAN-Monk with Spade Height 27"