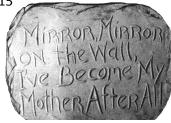

STONE-Mirror, Mirror... I've Become my Mother Width 15"

STONE-Mom, You Held Me in Your Arms...© Width 22"

Width 9"

STONE-Mom, You Held Me Small ©

STONE-More Than a Pet

STONE-Mother With Love in Your Heart © Length 19 x Width 19"