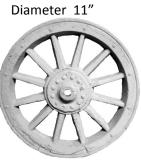

**URN-Mini Cemetery** 

Height 8"

URN-Italian Tall Height 29"

URN-Normandy Jr. Small Height 13"

Height 27"

URN-Round Large Height 15" x Width 25"

WAGON WHEEL

WALL HANGING-Happy Face Height 8" x Width 10"