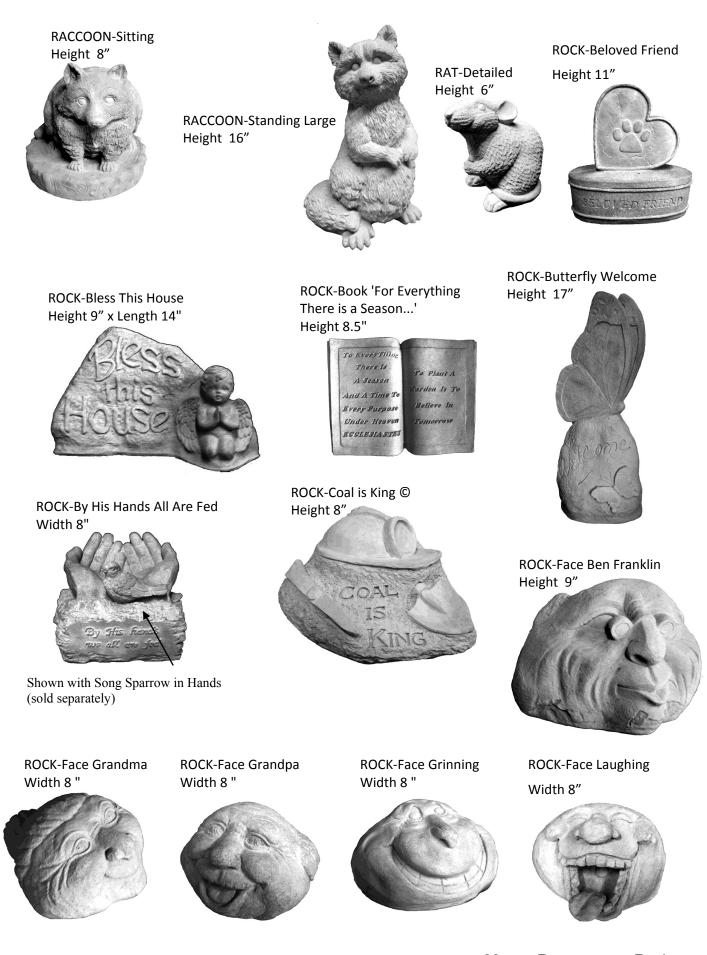

Spring and Summer Sides Shown

ROCK-Golf Width 7"

ROCK-Frog Welcome Small Height 4"

ROCK-Great Friends are Hard to Find Width 15"

ROCK-In Memory of a Beloved Pet Height 10 x Width 17"

ROCK-Live to Ride Height 6"

ROCK-One Nation Under God © W 15" x H 10"

ROCK-Mom's Garden Small Width 5"

ROCK-Love Never Fails Width 12"

ROCK-Riser © "In Memory Of" Length 14" Width 9" Height 4"

Can be Engraved Call for Details

#### **ROCK-This Place is for the Birds** Height 14"

is Place For The Is

Shown here with BIRD-Wings Down with Wire and BIRD-Wings Up with Wire (sold separately)

Width 12"

**ROCK-Toad Welcome Rock** 

**ROCK-Support and Awareness** Height 8"

**ROCK-Welcome House** Height 10"

ROCK-Stop and Smell The Roses ©

Height 8" x Length 11"

**ROCK-Welcome Rock** Width 8"

ROCK-Welcome to our Garden with **Frogs Large** 

Height 18"

**ROCK-Two Hearts to Give** Height 14" x Width 14"