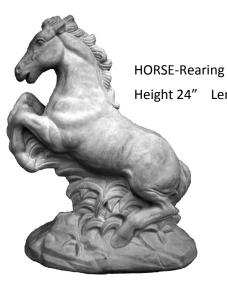

DESIGNER BLOCK-Cherubs on Rail Width 18"

DESIGNER BLOCK-Country Lane Width 18"

DESIGNER BLOCK-Covered Bridge Width 18"

DESIGNER BLOCK-Deer Width 18"

DESIGNER BLOCK-Grapes Width 18"

DESIGNER BLOCK-Horse Rearing Width 18"