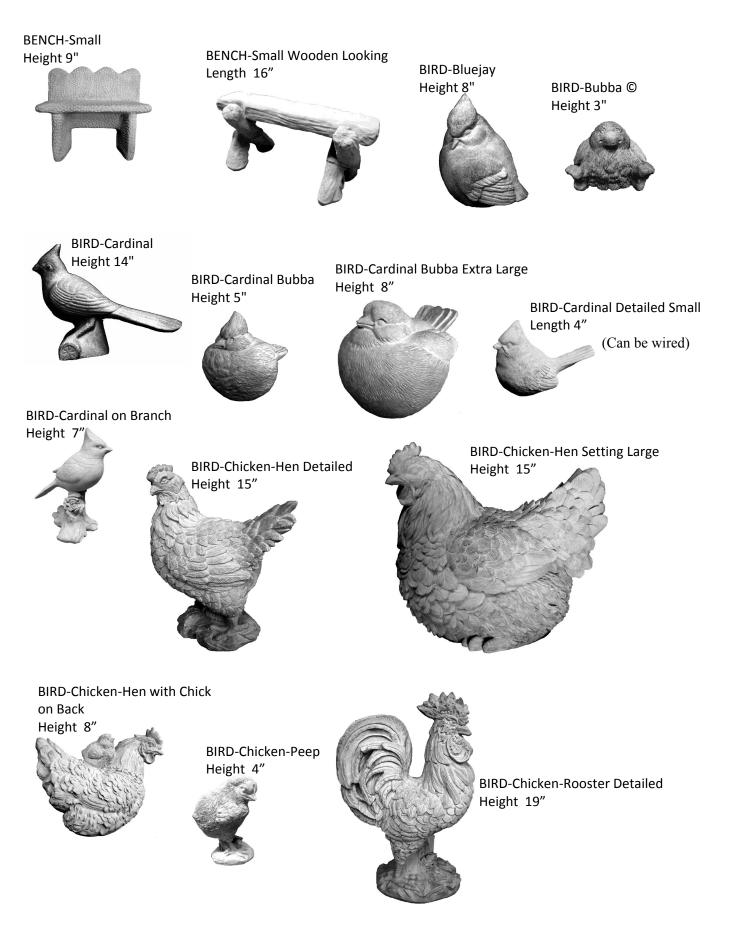

ANGEL-Baby Girl

ANGEL-Gazing Extra Large Width 21" WEIGHT: 175#

ANGEL-Country Girl Height 15"

ANGEL-Dreaming Height 14"

ANGEL-Flower Child Standing Height 16"

ANGEL-Gazing Standing Height 20"

ANGEL-Gazing Upwards Width 10"

ANGEL-Girl Height 19"

ANGEL-Girl Large Height 22"

ANGEL-Hands on Heart Height 32"

ANGEL-Hands on Knees Looking Up Height 9" ANGEL-Head Tucked into Wing Height 49"

ANGEL-Holding Soldier Height 8"

ANGEL-Hugging Knees Height 8"

Width 7"

ANGEL-in Wings Facing Left

ANGEL-in Wings Facing Right Width 7"

ANGEL-Kneeling Small Height 11"

ANGEL-Leaning on Base with Foot Out Height 15"

ANGEL-Love Blooms Here Height 15"

ANGEL-on Knees Praying Height 13"

ANGEL-on Knees Praying Small Height 11"

ANGEL-Planter Height 14"

ANGEL-Peaceful Holding on Pedestal Height 19"

ANGEL-Praying on One Knee Height 27"

ANGEL-Praying Small Height 7"

ANGEL-on Knees with Arms Crossed Height 21"

ANGEL-Resting & Sitting Large Height 27"

## ANGEL-Standing with Tulip Bowl Height 23"

ANGEL-Victorian Rose Kneeling Height 15"

ANGEL-Victorian Rose Standing Height 20"

ANGEL-Victorian Sitting Large Height 27"

ANGEL-Wearing Night Gown Height 8"

ANGEL-with Book Length 9"

ANGEL-Weeping Height 11"

> ANGEL-with Dove Height 23"

ANGEL-with Hair Bow Height 13"

ANGEL-with Long Dress Large Height 32"

ANGEL-with Roses Height 20"

ANGEL-with Kitten Height 7 "

ANGEL-with Nest Large Standing Height 42"

ANGEL-with Lion and Lamb Height 11"

ANGEL-with Puppy Height 7 "

ANGEL-with Watering Can Height 19"

BALL-Basketball Diameter 10"

BEAR-Angel Large Height 11"

BEAR-Buddies Large Height 11"

BALL-Football Height 9"

BALL-Soccer Ball Height 11"

BEAR-Angel Small Height 6"

BEAR-Buddies Small Height 6"

BALL-Golf Ball

Height 7"

BALL-Michigan Football

Length 11"

BEAR-Black Bear Standing Large Height 29"