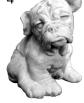

#### DOG-Puppy Bulldog Height 4"

DOG-Puppy Cocker with Tongue Out 🧃 Length 6"

DOG-Puppy Chewing on Basket Height 7", Depth 4"

DOG-Puppy Dachshund Length 8"

DOG-Puppy Cocker Laying

Length 6"

**DOG-Puppy Fox Terrier** Height 10"