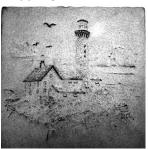

DESIGNER BLOCK-Hummingbirds Width 18"

DESIGNER BLOCK-Light House Width 18"

DESIGNER BLOCK-Mountain Hideaway Width 18"

DESIGNER BLOCK-Rose with Cherub Border Width 18"

DESIGNER BLOCK-Tile Block Large Width 18"