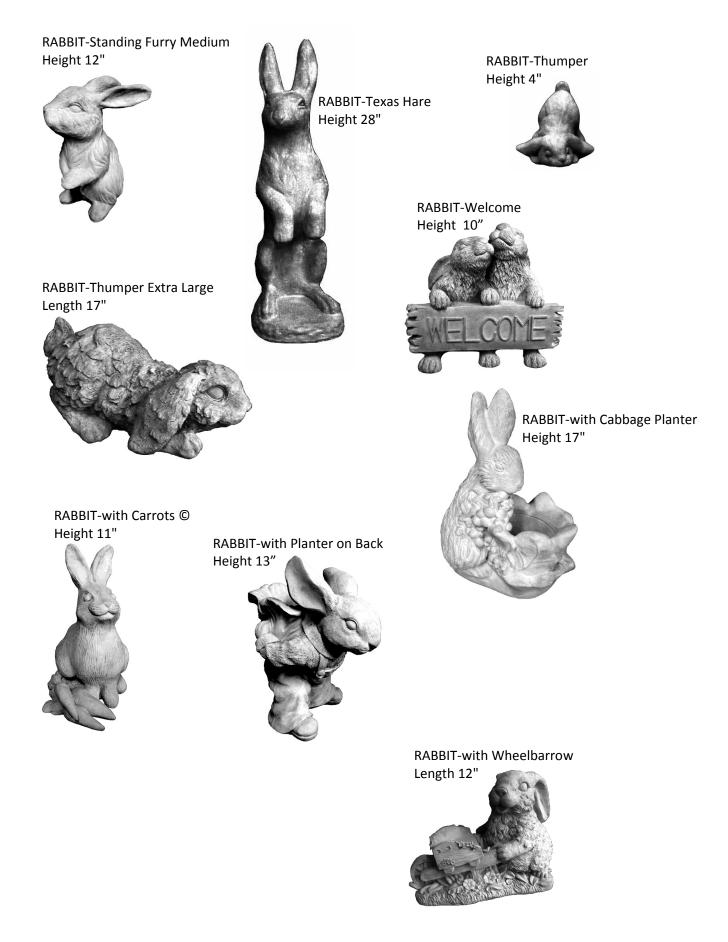

rouching** 



PIGLET-Dreaming © Length 9"



PIGLET-Lazy Piggy Length 6"





**PIGLET-Giggling** Laying on Back Length 7"



PIGLET-Giggling Standing

**PIGLET-Potbelly** 



83 - Pigs



PINEAPPLE-Wall Hanging Height 18"





1

PLANTER-Behold the flowers... © Height 18"















PLANTER-Hummingbird Length 7.5" x Width 13.5"



PLANTER-Lady's Head Height 15"



PLANTER-Man's Head Height 15"



PLANTER-Log Large Length 37" Height 10"



PLANTER-My Garden is a Special Place... © Height 18"



PLANTER-Old Shoe Large Height 11" x Length 20"



PLANTER-Pansy Height 13"



PLANTER-Stump Height <u>15" x</u> Depth 10"



PLANTER-Old Shoe Medium Height 8" x Length 14"



PLANTER-Saddle Height 8"



PLANTER-Old Shoe Small with Frog Length 13"



PLANTER-Saddle Large Height 11"

















ROCK-Four Seasons Faces-Autumn and Winter Sides Shown Height 9"



Spring and Summer Sides Shown

ROCK-Golf Width 7"



ROCK-Frog Welcome Small Height 4"



ROCK-Great Friends are Hard to Find Width 15"



ROCK-In Memory of a Beloved Pet Height 10 x Width 17"



ROCK-Live to Ride Height 6"



ROCK-One Nation Under God © W 15" x H 10"

ROCK-Mom's Garden Small Width 5"





ROCK-Love Never Fails Width 12"



ROCK-Riser © "In Memory Of" Length 14" Width 9" Height 4"



Can be Engraved Call for Details



#### **ROCK-This Place is for the Birds** Height 14"

is Place For The Is

Shown here with BIRD-Wings Down with Wire and BIRD-Wings Up with Wire (sold separately)

Width 12"

**ROCK-Toad Welcome Rock** 



**ROCK-Support and Awareness** Height 8"





**ROCK-Welcome House** Height 10"