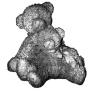

BEAR-with Cub Height 20.5"

BEARS-on a Log Height 6"

BEARS-Playing Height 12"

BEARS-Teeter Tottering Length 16"

BEARS-Welcome Height 18"

BEARS-Welcome on Stump Height 14"

BEEHIVE– or Bee Skep Height 15 "

BIRD BATH-Combo Bird Bath or Sundial Base Height 18"