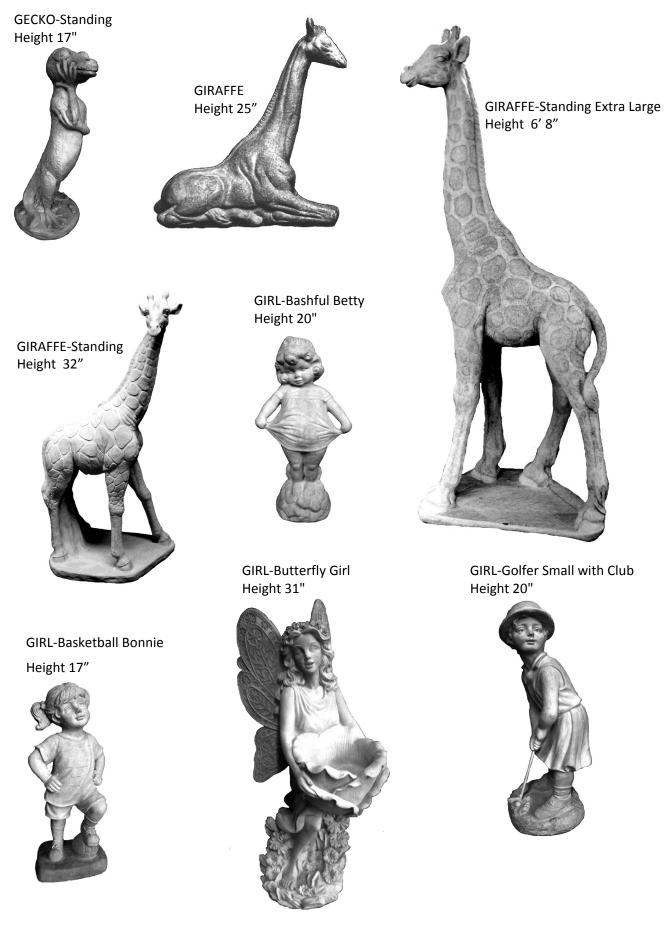

#### GIRL-Susie in the Straw Hat Height 28"

GIRL-Susie Sitting Small Height 12"

GIRL-Susie with Roses Width 20"

GIRL-Volleyball Vera Height 19 "

GIRL-Two Girls with Butterfly Height 19"

GIRL-with Apple Basket Height 14"

GIRL-with Bird Height 21"

**GIRL-with Sunflower Dress** Height 27"

GIRL-Woodland Child Height 18"

GIRL-Woodland Wendy Planter Length 22" Depth 8"

GLOBE HOLDER-Bunny Rabbit Laying on Back Height 8"

GLOBE HOLDER-Large