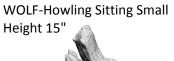

#### WOLF-Howling on Stump Height 35"

WORM-Cowboy Willy Length 11" WOLF-Howling Sitting Extra Large Height 38"

WORM-Caterpillar Length 3"

WORM-NESSIE-3 Pieces (extra hump available) Height 8 "