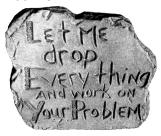

STONE-Let Me Drop Everything... Width 10"

STONE-In Memory of a Faithful Friend... Width 10 "

STONE-Letter "O" Block Cut Out Height 16"

STONE-It Broke Our Hearts to Lose You © Width 13"

t broke our hearts to lose you But you didn't go alone Part of us went with you The day God took you home.