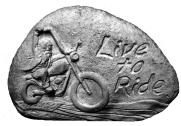

Spring and Summer Sides Shown

ROCK-Golf Width 7"

ROCK-Frog Welcome Small Height 4"

ROCK-Great Friends are Hard to Find Width 15"

ROCK-In Memory of a Beloved Pet Height 10 x Width 17"

ROCK-Live to Ride Height 6"