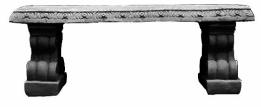

GARDEN BENCH TOP-Baluster (fits baluster or rabbit legs only) Length 52"

GARDEN BENCH TOP-Cherub (fits plain legs only) Length 42"

GARDEN BENCH TOP-Kitty on Seat (fits textured Legs only) Width 10" x Length 28"

GARDEN BENCH TOP-Straight (fits plain or scroll legs) Length 42"

GARDEN BENCH TOP-Sweetheart Patterned Edge (fits plain legs only) Length 25"

GARDEN BENCH TOP-Sweetheart Smooth Edge (fits baluster legs only) Length 25"