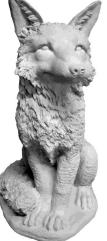

FOUNTAIN-Butterfly with Pump FOUNTAIN-Whiskey Barrel Height 22" with Pump Height 18" Height 14" FOX-Sitting Detailed Large Height 19"

FROG-Bullfrog Giant

Can be plumbed

FROG-Fat Laid Back Height 7"

**FROG-Fat With Warts** Height 8"

FROG-Garden of Weedin Height 7"

FROG-Hillbilly Height 11"

FROG-Holding Welcome Sign Height 11"

FOX Height 11" x Length 14"

FROG-Courtin' Couple Height 12"

FROG-Frogs Sitting on Stump Height 12"