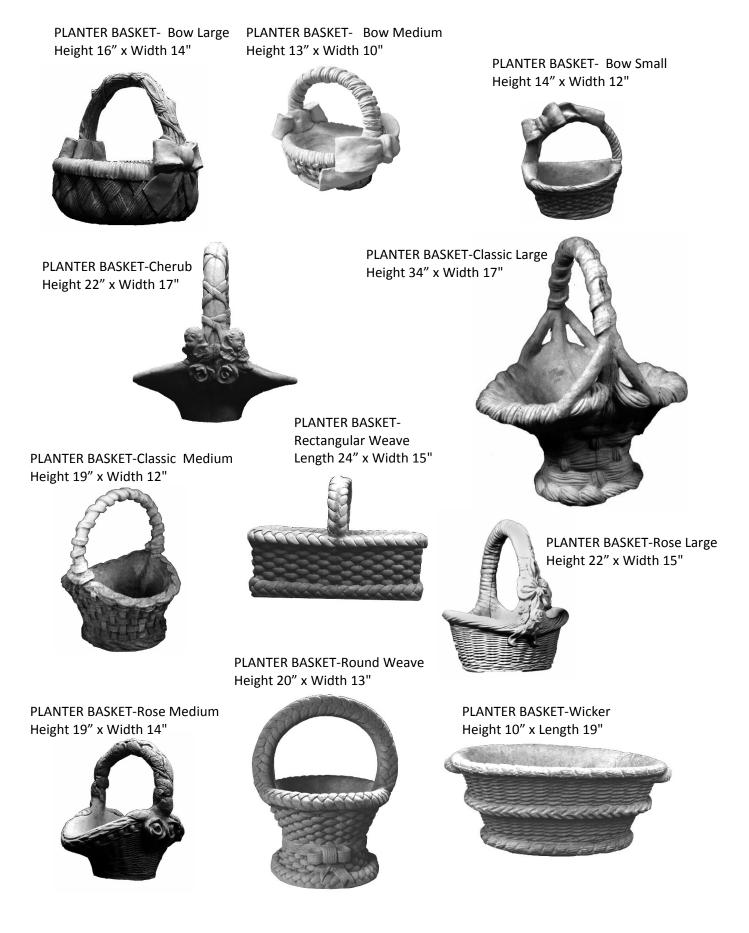

PIGLET-Crouching** 



PIGLET-Dreaming © Length 9"



PIGLET-Lazy Piggy Length 6"





**PIGLET-Giggling** Laying on Back Length 7"



PIGLET-Giggling Standing

**PIGLET-Potbelly** 



83 - Pigs



PINEAPPLE-Wall Hanging Height 18"





1

PLANTER-Behold the flowers... © Height 18"















PLANTER-Hummingbird Length 7.5" x Width 13.5"



PLANTER-Lady's Head Height 15"



PLANTER-Man's Head Height 15"



PLANTER-Log Large Length 37" Height 10"



PLANTER-My Garden is a Special Place... © Height 18"



PLANTER-Old Shoe Large Height 11" x Length 20"



PLANTER-Pansy Height 13"



PLANTER-Stump Height <u>15" x</u> Depth 10"



PLANTER-Old Shoe Medium Height 8" x Length 14"



PLANTER-Saddle Height 8"



PLANTER-Old Shoe Small with Frog Length 13"



PLANTER-Saddle Large Height 11"

















ROCK-Four Seasons Faces-Autumn and Winter Sides Shown Height 9"



Spring and Summer Sides Shown

ROCK-Golf Width 7"



ROCK-Frog Welcome Small Height 4"



ROCK-Great Friends are Hard to Find Width 15"



ROCK-In Memory of a Beloved Pet Height 10 x Width 17"



ROCK-Live to Ride Height 6"



ROCK-One Nation Under God © W 15" x H 10"

ROCK-Mom's Garden Small Width 5"





ROCK-Love Never Fails Width 12"



ROCK-Riser © "In Memory Of" Length 14" Width 9" Height 4"



Can be Engraved Call for Details



#### **ROCK-This Place is for the Birds** Height 14"

is Place For The Is

Shown here with BIRD-Wings Down with Wire and BIRD-Wings Up with Wire (sold separately)

Width 12"

**ROCK-Toad Welcome Rock** 



**ROCK-Support and Awareness** Height 8"





**ROCK-Welcome House** Height