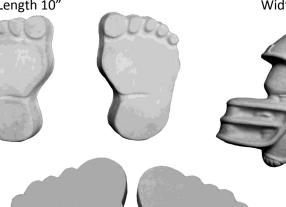

STONE-Dad a Son's first Hero a Daughter's First Love © Length 14" x Width 12"

STONE-Dogs Leave Paw Prints on Our Hearts© Width 8"

STONE-Foot Left and Right Length 11"

STONE-Foot Left and Right Extra Large Length 23"

STONE-Dad A Son's 1st Hero Small Width 9" ©

STONE-Farm Scene Diameter 18"

> STONE-Foot Left and Right Small Length 10"

STONE-Dad Through the Years © Length 19" x Width 19"

STONE-Fatherhood © Length 11 x Width 9"