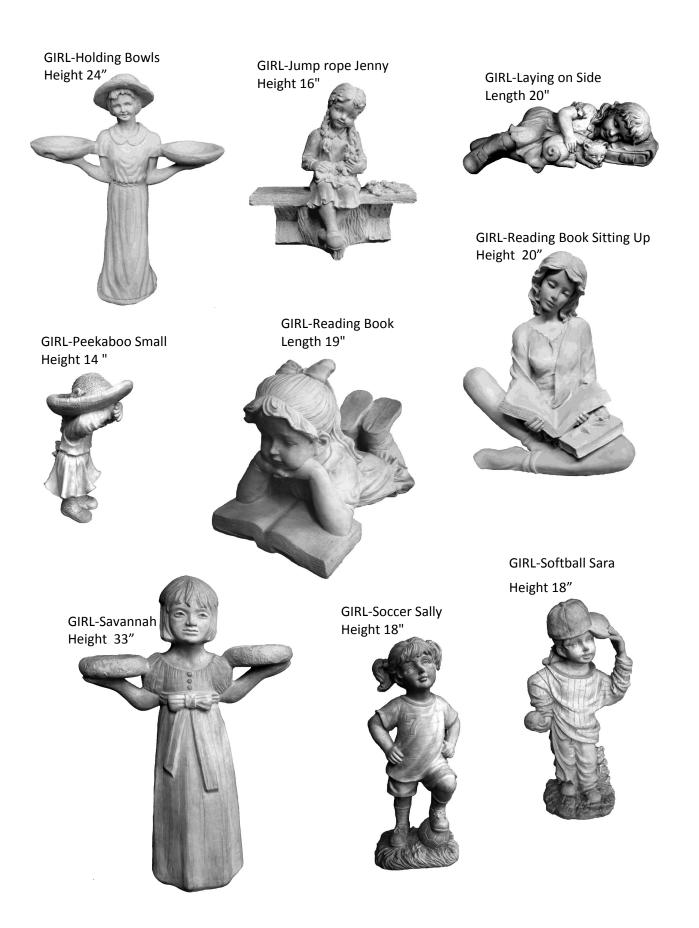

#### GIRL-Susie in the Straw Hat Height 28"

GIRL-Susie Sitting Small Height 12"

GIRL-Susie with Roses Width 20"

GIRL-Volleyball Vera Height 19 "

GIRL-Two Girls with Butterfly Height 19"

GIRL-with Apple Basket Height 14"

GIRL-with Bird Height 21"

**GIRL-with Sunflower Dress** Height 27"

GIRL-Woodland Child Height 18"

GIRL-Woodland Wendy Planter Length 22" Depth 8"

GLOBE HOLDER-Bunny Rabbit Laying on Back Height 8"

GLOBE HOLDER-Large