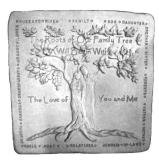

### STONE-Puppy Paw Print Large Width 8"

STONE-Roots of Our Family Tree © Width 13"

STONE-Puppy Paw Print You Were Loved Width 8"

STONE-Puppy Paw Print Small Width 4"

STONE-Round 24" Diameter 24"

STONE-Sand Dollar Diameter 20"