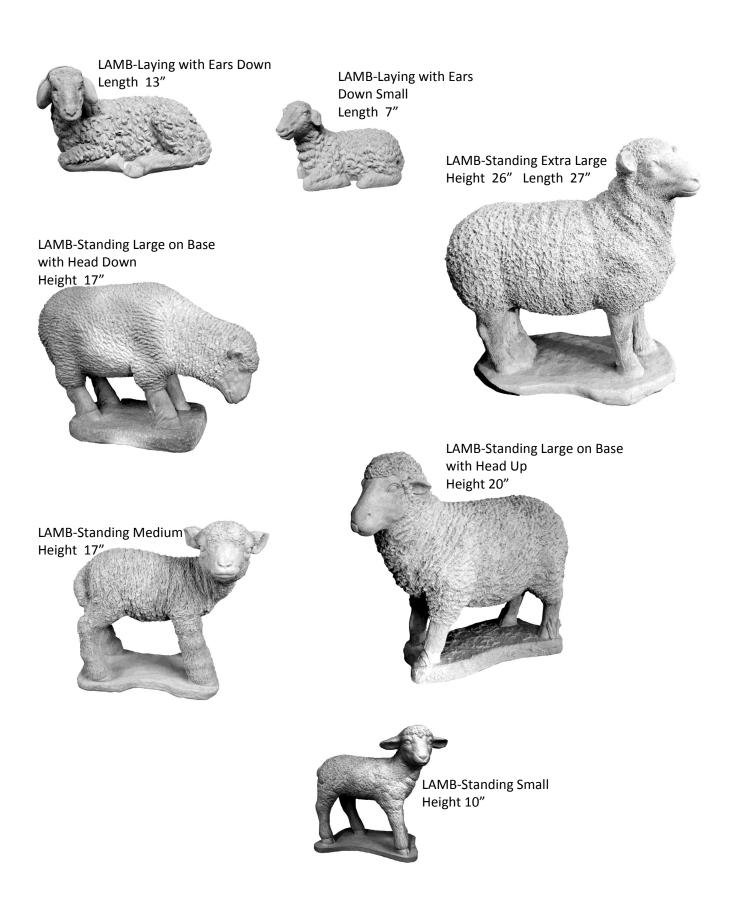

ight 21"







**GIRL-with Sunflower Dress** Height 27"



GIRL-Woodland Child Height 18"



GIRL-Woodland Wendy Planter Length 22" Depth 8"



GLOBE HOLDER-Bunny Rabbit Laying on Back Height 8"





GLOBE HOLDER-Large

GLOBE HOLDER-Medium Height 20"



GLOBE HOLDER-Rock Height 5"



# **GLOBE HOLDER-Memorial Vase**



Height 11"

GLOBE HOLDER-Mini Height 9"













HORSE-Standing Extra Large

Height 48" Length 51"

HORSESHOE-Wall Hanging Width 7"



HOUSE NUMBERING SYSTEM-Includes 1 set of # 0-9 (more # can be ordered separately) Height 26" x Width 34"



Height 24" Length 18"



KIDS-Dutch Kids Large (PAIR) Height 21"



KIDS-Hear no Evil, See no Evil, Speak no Evil Height 19"







KIDS-Nifty 50's Height 17"



KIDS-Piggy Back Height 20"



KIDS-Piggy Back Large Height 28 "













### MAN-Coal Miner Standing Small





MAN-Monk with Child Height 34"



MAN-Monk with Deer Height 24"

MAN-Monk with Dish Height 21"

> MAN-Monk with Flowers Height 28"



MAN-Sea Captain Large Height 29"



MAN-Monk with Spade Height 27"





MAN-Sea Captain Height 20"



MAN-Tree Face Height 12"







### PEDESTAL-Fern Small Height 16"



PEDESTAL-Grecian Short Height 9"



PEDESTAL-Rose Height 24"

PEDESTAL-Rockpile Height 14"





PEDESTAL-Sandstone Height 14"

PEDESTAL-Greek

1 Ball

Height 17"



PIG-Bubba Small

Height 6" x Width 7"

PEDESTAL-Hour Glass Height 16"



PEDESTAL-Short Square Height 10"



PIG-Digging Height 8"



PEDESTAL-Small Height 7"



PIG-Bubba Large Height 9" x Width 11"







PIG-Standing Extra Large Height 20" x Length 30"

PIG-Wilbur

Height 14"