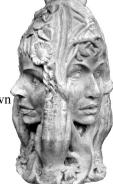

PLANTER-Old Shoe Medium Height 8" x Length 14"

PLANTER-Saddle Height 8"

PLANTER-Old Shoe Small with Frog Length 13"

PLANTER-Saddle Large Height 11"

ROCK-Four Seasons Faces-Autumn and Winter Sides Shown Height 9"