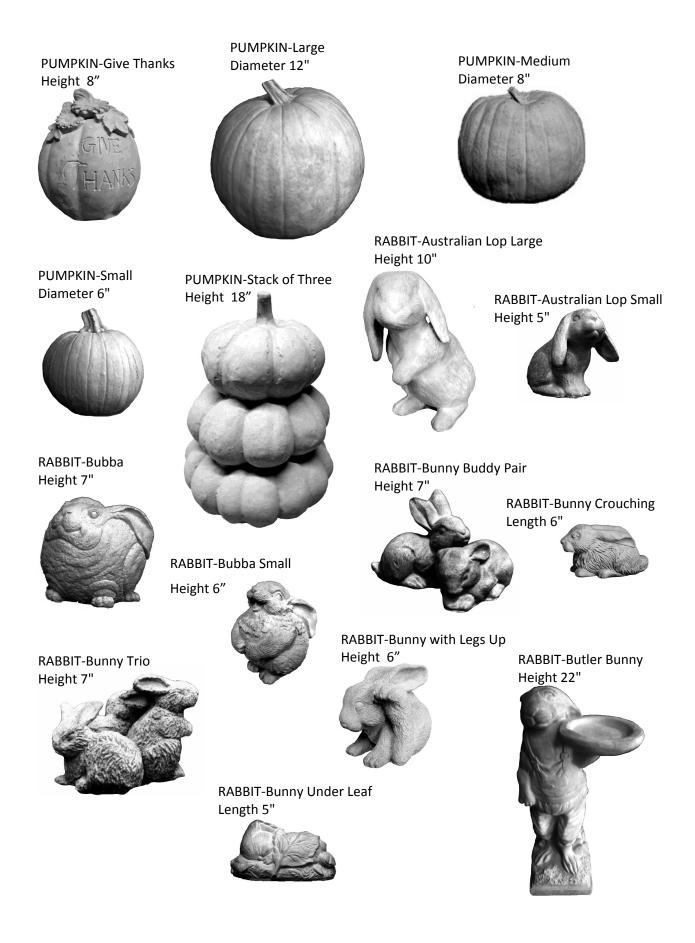

GLET-Crouching** 



PIGLET-Dreaming © Length 9"



PIGLET-Lazy Piggy Length 6"





**PIGLET-Giggling** Laying on Back Length 7"



PIGLET-Giggling Standing

**PIGLET-Potbelly** 



83 - Pigs



PINEAPPLE-Wall Hanging Height 18"





1

PLANTER-Behold the flowers... © Height 18"















PLANTER-Hummingbird Length 7.5" x Width 13.5"



PLANTER-Lady's Head Height 15"



PLANTER-Man's Head Height 15"



PLANTER-Log Large Length 37" Height 10"



PLANTER-My Garden is a Special Place... © Height 18"



PLANTER-Old Shoe Large Height 11" x Length 20"



PLANTER-Pansy Height 13"



PLANTER-Stump Height <u>15" x</u> Depth 10"



PLANTER-Old Shoe Medium Height 8" x Length 14"



PLANTER-Saddle Height 8"



PLANTER-Old Shoe Small with Frog Length 13"



PLANTER-Saddle Large Height 11"

















ROCK-Four Seasons Faces-Autumn and Winter Sides Shown Height 9"



Spring and Summer Sides Shown

ROCK-Golf Width 7"



ROCK-Frog Welcome Small Height 4"



ROCK-Great Friends are Hard to Find Width 15"



ROCK-In Memory of a Beloved Pet Height 10 x Width 17"



ROCK-Live to Ride Height 6"



ROCK-One Nation Under God © W 15" x H 10"

ROCK-Mom's Garden Small Width 5"





ROCK-Love Never Fails Width 12"



ROCK-Riser © "In Memory Of" Length 14" Width 9" Height 4"



Can be Engraved Call for Details



#### **ROCK-This Place is for the Birds** Height 14"

is Place For The Is

Shown here with BIRD-Wings Down with Wire and BIRD-Wings Up with Wire (sold separately)

Width 12"

**ROCK-Toad Welcome Rock** 



**ROCK-Support and Awareness** Height 8"





**ROCK-Welcome House** Height 1