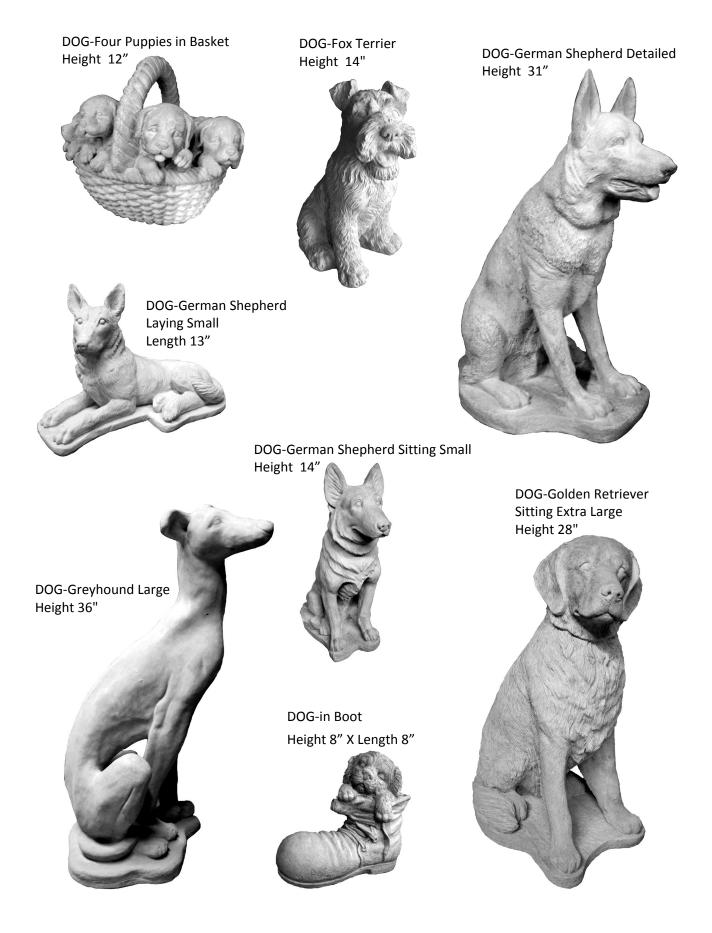

DOG-Boxer Sitting Height 13"

DOG-Boxer Sitting Large Height 30"

DOG-Bulldog Medium Height 9"

DOG-Cocker Spaniel Large Height 18" DOG-Bulldog Humongous Height 38"

DOG-Chihuahua Height 9"

DOG-Bulldog Large Height 18"

DOG-Bulldog Small Detailed Height 7"

DOG-Chihuahua Laying Length 11"

DOG-Cocker Spaniel Medium Height 11"

DOG-Cocker Spaniel Medium Detailed Height 11"

> DOG-Cocker Spaniel Small Length 9"

DOG-Labrador Detailed Large Height 22"

DOG-Labrador Sitting Height 20"

DOG-Labrador Sitting Small Height 15 "

DOG-Medium Laying Long Hair Length 14 "

DOG-Miniature Pinscher Height 12"

DOG-Medium Standing Long Hair Height 12"

DOG-Pekinese Length 13"

#### DOG-Puppy Bulldog Height 4"

DOG-Puppy Cocker with Tongue Out 🧃 Length 6"

DOG-Puppy Chewing on Basket Height 7", Depth 4"

DOG-Puppy Dachshund Length 8"

DOG-Puppy Cocker Laying

Length 6"

**DOG-Puppy Fox Terrier** Height 10"

DOG-Puppy German Shepherd Height 11 "

DOG-Puppy on a Boot Length 10"

DOG-Puppy Pug Sitting Height 7"

DOG-Puppy Rottweiler Height 9"

DOG-Puppy Yorkie with Bow in Hair Height 6"

DOG-Rottweiler Sitting Height 28"

DOG-Puppy Schnauzer Height 8"

DOG-Puppy Tuckered Out Height 10"

DOG-Retriever with Open Basket Height 27", Depth of Basket 7"

DOG-Setter Show Dog Stance Height 32"

DOG-Sheepdog Sitting

Height 18"

DOG-Sheltie

Height 15"

DOG-Sharpei Sitting on Base

Height 11"

**DOG-Westie Sitting** Height 9"

DOG-Yorkie with Bow in Hair Height 13"

DOLPHIN Height 19"

DOG-Yorkie with Tail Up Height 10"

Can be plumbed