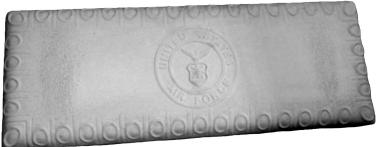

FROG-TOAD HOUSE © Height 6" FROG-TOAD HOUSE-Detailed Height 7"

FROG-Tree Frog Wall Hanging

FROG-Wearing Tie Height 10 "

FROG-with Golf Club Height 7"

Baluster Leg

Rabbit Leg ©

Plain Leg

GARDEN BENCH TOP-Airforce (fits plain legs only) Length 39"