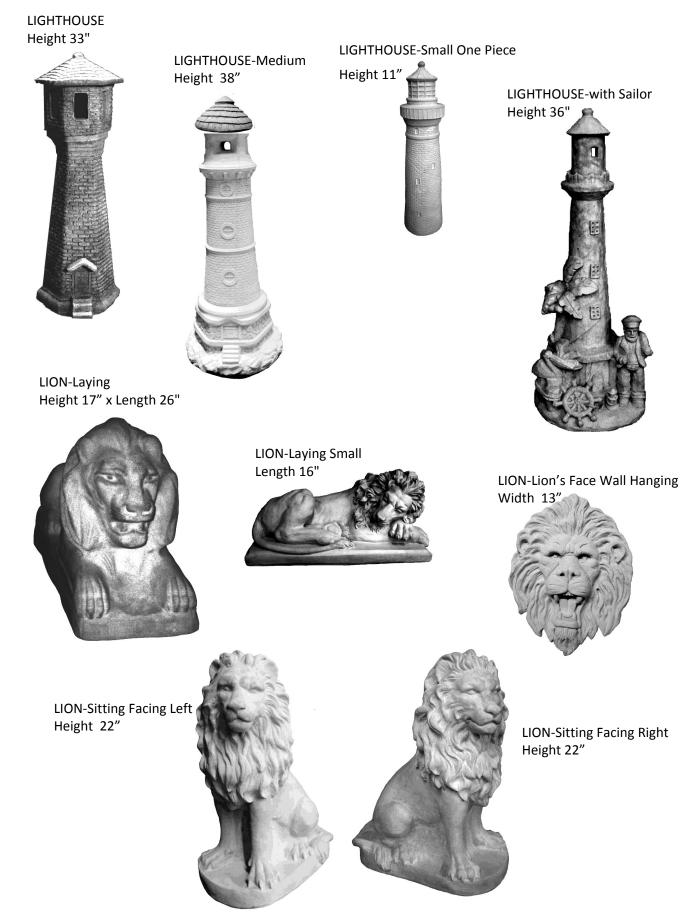

ht 21"







**GIRL-with Sunflower Dress** Height 27"



GIRL-Woodland Child Height 18"



GIRL-Woodland Wendy Planter Length 22" Depth 8"



GLOBE HOLDER-Bunny Rabbit Laying on Back Height 8"





GLOBE HOLDER-Large

GLOBE HOLDER-Medium Height 20"



GLOBE HOLDER-Rock Height 5"



# **GLOBE HOLDER-Memorial Vase**



Height 11"

GLOBE HOLDER-Mini Height 9"













HORSE-Standing Extra Large

Height 48" Length 51"

HORSESHOE-Wall Hanging Width 7"



HOUSE NUMBERING SYSTEM-Includes 1 set of # 0-9 (more # can be ordered separately) Height 26" x Width 34"



Height 24" Length 18"



KIDS-Dutch Kids Large (PAIR) Height 21"



KIDS-Hear no Evil, See no Evil, Speak no Evil Height 19"







KIDS-Nifty 50's Height 17"



KIDS-Piggy Back Height 20"



KIDS-Piggy Back Large Height 28 "













### MAN-Coal Miner Standing Small





MAN-Monk with Child Height 34"



MAN-Monk with Deer Height 24"

MAN-Monk with Dish Height 21"

> MAN-Monk with Flowers Height 28"



MAN-Sea Captain Large Height 29"



MAN-Monk with Spade Height 27"





MAN-Sea Captain Height 20"



MAN-Tree Face Height 12"







### PEDESTAL-Fern Small Height 16"



PEDESTAL-Grecian Short Height 9"



PEDESTAL-Rose Height 24"

PEDESTAL-Rockpile Height 14"





PEDESTAL-Sandstone Height 14"

PEDESTAL-Greek

1 Ball

Height 17"



PIG-Bubba Small

Height 6" x Width 7"

PEDESTAL-Hour Glass Height 16"



PEDESTAL-Short Square Height 10"



PIG-Digging Height 8"



PEDESTAL-Small Height 7"



PIG-Bubba Large Height 9" x Width 11"







PIG-Standing Extra Large Height 20" x Length 30"

PIG-Wilbur

Height 14"