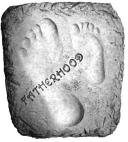

STONE-Dad A Son's 1st Hero Small Width 9" ©

STONE-Farm Scene Diameter 18"

> STONE-Foot Left and Right Small Length 10"

STONE-Dad Through the Years © Length 19" x Width 19"

STONE-Fatherhood © Length 11 x Width 9"