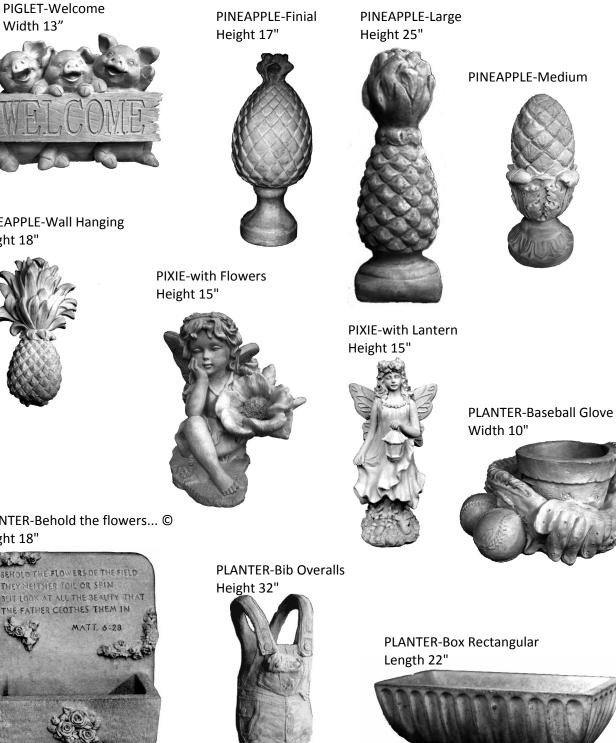

PIG-Wilbur

Height 14"

PIG-Stuck in the Mud

**PIGLET-Crouching** 

PIGLET-Dreaming © Length 9"

PIGLET-Lazy Piggy Length 6"

**PIGLET-Giggling** Laying on Back Length 7"

PIGLET-Giggling Standing

**PIGLET-Potbelly** 

83 - Pigs

PINEAPPLE-Wall Hanging Height 18"

1

PLANTER-Behold the flowers... © Height 18"

PLANTER-Hummingbird Length 7.5" x Width 13.5"

PLANTER-Lady's Head Height 15"

PLANTER-Man's Head Height 15"

PLANTER-Log Large Length 37" Height 10"

PLANTER-My Garden is a Special Place... © Height 18"

PLANTER-Old Shoe Large Height 11" x Length 20"

PLANTER-Pansy Height 13"

PLANTER-Stump Height <u>15" x</u> Depth 10"