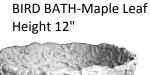

BALL-Basketball Diameter 10"







BEAR-Angel Large Height 11"



BEAR-Buddies Large Height 11"



BALL-Football Height 9"



BALL-Soccer Ball Height 11"



BEAR-Angel Small Height 6"



BEAR-Buddies Small Height 6"









BALL-Golf Ball

Height 7"

BALL-Michigan Football

Length 11"



BEAR-Black Bear Standing Large Height 29"





BEAR-with Cub Height 20.5"





BEARS-on a Log Height 6"

BEARS-Playing Height 12"





BEARS-Teeter Tottering Length 16"





BEARS-Welcome Height 18"



BEARS-Welcome on Stump Height 14"



BEEHIVE– or Bee Skep Height 15 "

















BIRD BATH-Combo Bird Bath or Sundial Base Height 18"









BIRD BATH-Golf Tee Height 18"



BIRD BATH-Grapes Height 21"



BIRD BATH-Kitty with Fish in Bowl Length 10"



BIRD BATH-Pee Wee Height 12" x Width 15"





BIRD BATH-Mini with Vines Height 10"





BIRD BATH-Pineapple Height 13"



BIRD BATH-Pixie Height 19"



BIRD BATH-Pee Wee with Vines © Height 12" x Width 15"



BIRD BATH-Toadstool Height 22"



BIRD BATH-Wings of an Angel Height 16"



BIRD BATH-Rabbits Height 13" X Diameter 11"





BIRD BATH BOWL-Celtic Knot Diameter 17"



BIRD BATH BOWL-Contemporary Large Diameter 24"

BIRD BATH BOWL-Daisy Large Diameter 26"



BIRD BATH BOWL-Clam Small Diameter 17"





BIRD BATH BOWL-Empire Large Diameter 24"



BIRD BATH BOWL-Empire Small Diameter 17"



BIRD BATH BOWL-Flower Petals Diameter 23"



BIRD BATH BOWL-Serrated Large Diameter 24"\_\_\_\_\_



BIRD BATH BOWL-Square Large Diameter 22"



BIRD BATH BOWL-Sunflower Large Diameter 21"



BIRD BATH BOWL-Tulip Large Diameter 24"



BIRD BA