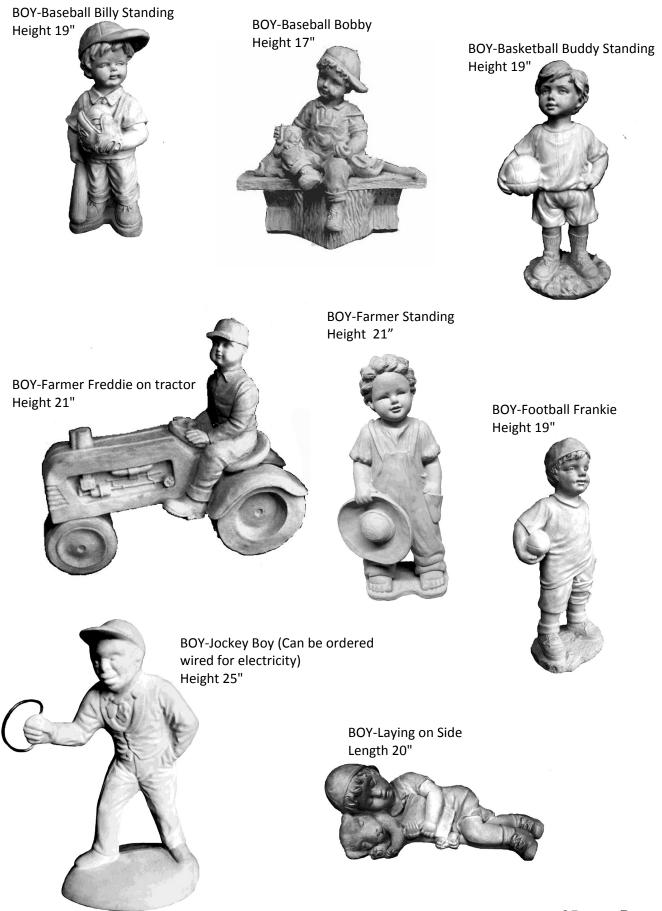

BOY-Policeman Height 18"

## BOY-Sitting Wearing Bibs Height 12"

BOY-Soccer Sam Standing Height 19"

BOY-Two Boys With Baseball Height 17"

BOY-with Hammer

CAT-Contented Large © Length 20" CAT-Crouching Length 7" CAT-Egyptian Large CAT-Curled on Side **CAT-Feline Friends** Height 19" Length 9" Height 5" CAT-Kittens in a Basket Height 9" Cat-in Boot Length 8″ x Height 8″ CAT-Laying on Back Length 13" CAT-Laying on Side Large Length 11"