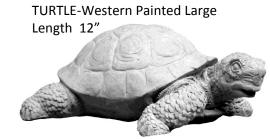

TURTLE-Tower Height 13 "

TURTLE-Western Painted Small Length 3 "

TURTLE-Grinning Small Height 3"

URN-Corinthian Height 23 "

URN-Classic Large Height 28" x Diameter 18"

URN-Corinthian Small Height 16"

URN-Festival Large Height 16" x Diameter 15"