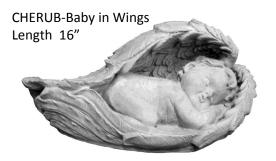

CHERUB-Faith Height 7"

CHERUB-Holding Bunny Height 20" CHERUB-Faith Large Height 12"

CHERUB-Grace Length 8"

CHERUB-Hope Height 7"

CHERUB-Hugging Knees Facing Right, Facing Left Height 7"

CHERUB-Holding Flowers Large Height 26"