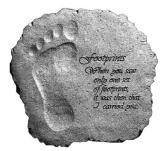

STONE-Dad a Son's first Hero a Daughter's First Love © Length 14" x Width 12"

STONE-Dogs Leave Paw Prints on Our Hearts© Width 8"

STONE-Foot Left and Right Length 11"

STONE-Foot Left and Right Extra Large Length 23"