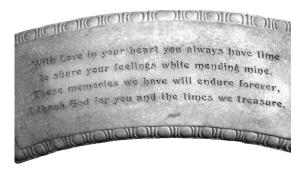

GARDEN BENCH SET-Hand (one piece) Height 35" Width 28"

GARDEN BENCH SET-Vines and Grapes Length 40" x Height 14"

GARDEN BENCH TOP-With Love in Your Heart You Always Have Time...(fits plain legs only) Width 12" x Length 42"

MOTHER With lows in your heart you always have time, To Thare your feelings while mending mine. These memories we have will endure forever. I thank God for you and the times we treasure.

STONE-Mothers of Little Boys © Length 10.5 x Width 9"