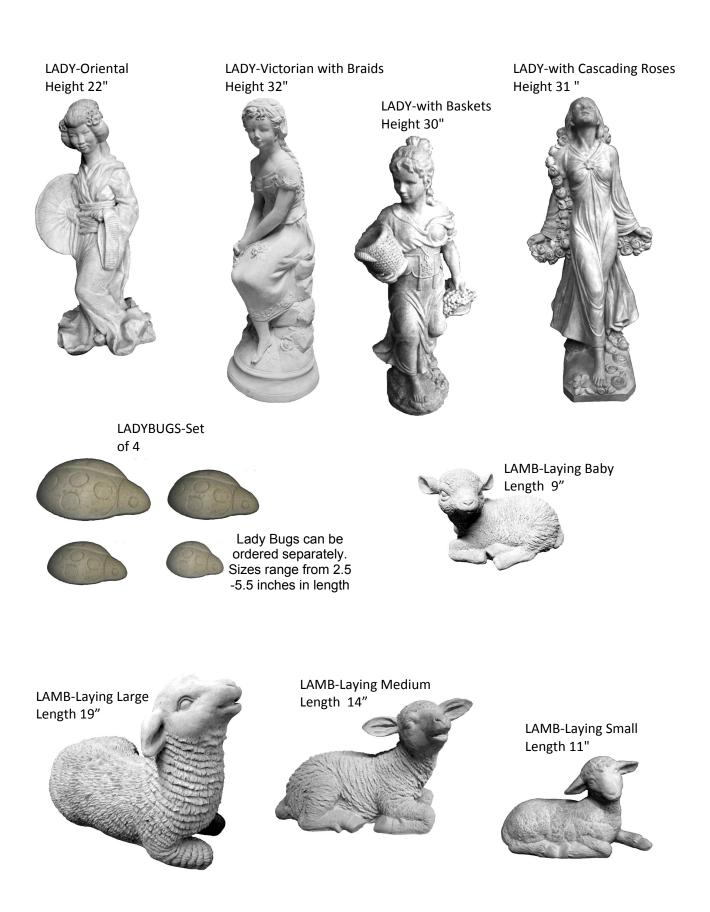

Height 21"







**GIRL-with Sunflower Dress** Height 27"



GIRL-Woodland Child Height 18"



GIRL-Woodland Wendy Planter Length 22" Depth 8"



GLOBE HOLDER-Bunny Rabbit Laying on Back Height 8"





GLOBE HOLDER-Large

GLOBE HOLDER-Medium Height 20"



GLOBE HOLDER-Rock Height 5"



# **GLOBE HOLDER-Memorial Vase**



Height 11"

GLOBE HOLDER-Mini Height 9"













HORSE-Standing Extra Large

Height 48" Length 51"

HORSESHOE-Wall Hanging Width 7"



HOUSE NUMBERING SYSTEM-Includes 1 set of # 0-9 (more # can be ordered separately) Height 26" x Width 34"



Height 24" Length 18"



KIDS-Dutch Kids Large (PAIR) Height 21"



KIDS-Hear no Evil, See no Evil, Speak no Evil Height 19"







KIDS-Nifty 50's Height 17"



KIDS-Piggy Back Height 20"



KIDS-Piggy Back Large Height 28 "













### MAN-Coal Miner Standing Small





MAN-Monk with Child Height 34"



MAN-Monk with Deer Height 24"

MAN-Monk with Dish Height 21"

> MAN-Monk with Flowers Height 28"



MAN-Sea Captain Large Height 29"



MAN-Monk with Spade Height 27"





MAN-Sea Captain Height 20"



MAN-Tree Face Height 12"







### PEDESTAL-Fern Small Height 16"



PEDESTAL-Grecian Short Height 9"



PEDESTAL-Rose Height 24"

PEDESTAL-Rockpile Height 14"





PEDESTAL-Sandstone Height 14"

PEDESTAL-Greek

1 Ball

Height 17"



PIG-Bubba Small

Height 6" x Width 7"

PEDESTAL-Hour Glass Height 16"



PEDESTAL-Short Square Height 10"



PIG-Digging Height 8"



PEDESTAL-Small Height 7"



PIG-Bubba Large Height 9" x Width 11"







PIG-Standing Extra Large Height 20" x Length 30"

PIG-Wilbur

Height 14"