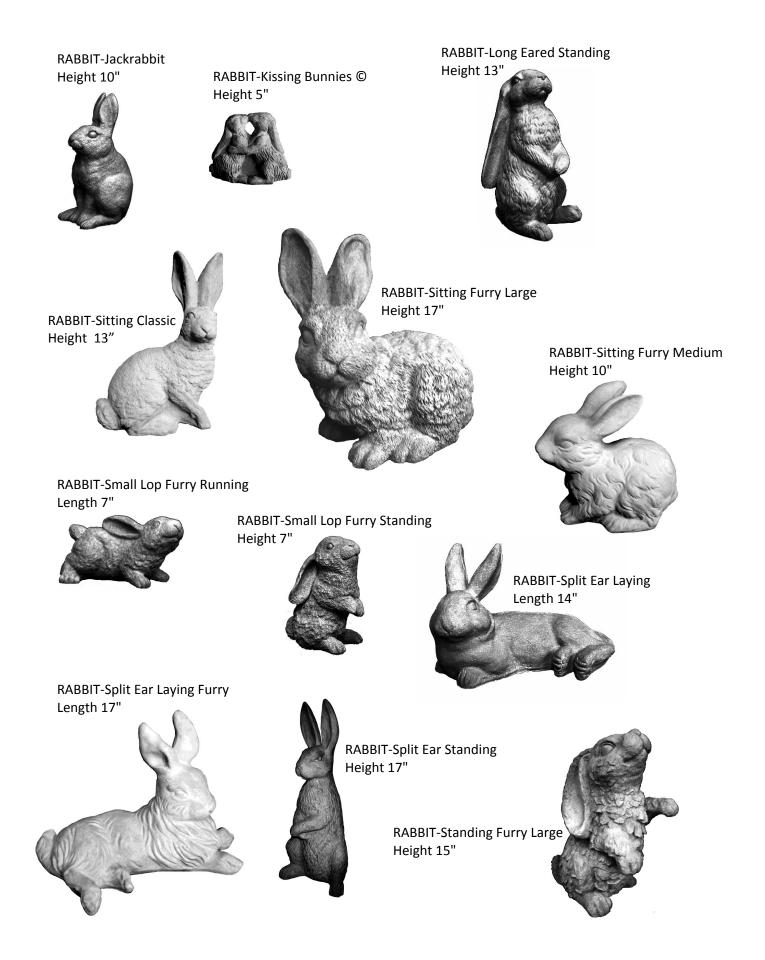

-Crouching** 



PIGLET-Dreaming © Length 9"



PIGLET-Lazy Piggy Length 6"





**PIGLET-Giggling** Laying on Back Length 7"



PIGLET-Giggling Standing

**PIGLET-Potbelly** 



83 - Pigs



PINEAPPLE-Wall Hanging Height 18"





1

PLANTER-Behold the flowers... © Height 18"















PLANTER-Hummingbird Length 7.5" x Width 13.5"



PLANTER-Lady's Head Height 15"



PLANTER-Man's Head Height 15"



PLANTER-Log Large Length 37" Height 10"



PLANTER-My Garden is a Special Place... © Height 18"



PLANTER-Old Shoe Large Height 11" x Length 20"



PLANTER-Pansy Height 13"



PLANTER-Stump Height <u>15" x</u> Depth 10"



PLANTER-Old Shoe Medium Height 8" x Length 14"



PLANTER-Saddle Height 8"



PLANTER-Old Shoe Small with Frog Length 13"



PLANTER-Saddle Large Height 11"

















ROCK-Four Seasons Faces-Autumn and Winter Sides Shown Height 9"



Spring and Summer Sides Shown

ROCK-Golf Width 7"



ROCK-Frog Welcome Small Height 4"



ROCK-Great Friends are Hard to Find Width 15"



ROCK-In Memory of a Beloved Pet Height 10 x Width 17"



ROCK-Live to Ride Height 6"



ROCK-One Nation Under God © W 15" x H 10"

ROCK-Mom's Garden Small Width 5"





ROCK-Love Never Fails Width 12"



ROCK-Riser © "In Memory Of" Length 14" Width 9" Height 4"



Can be Engraved Call for Details



#### **ROCK-This Place is for the Birds** Height 14"

is Place For The Is

Shown here with BIRD-Wings Down with Wire and BIRD-Wings Up with Wire (sold separately)

Width 12"

**ROCK-Toad Welcome Rock** 



**ROCK-Support and Awareness** Height 8"





**ROCK-Welcome House** Height 10"