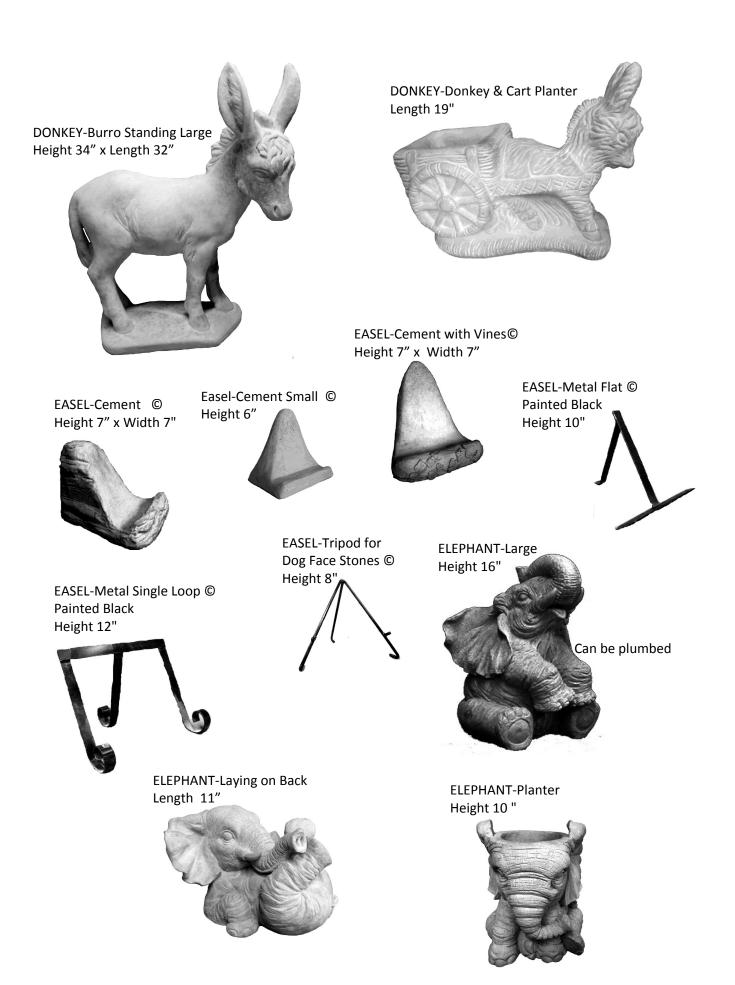

Height 15"

DOG-Sharpei Sitting on Base

Height 11"

**DOG-Westie Sitting** Height 9"

DOG-Yorkie with Bow in Hair Height 13"

DOLPHIN Height 19"

DOG-Yorkie with Tail Up Height 10"

Can be plumbed

FOUNTAIN-Butterfly with Pump FOUNTAIN-Whiskey Barrel Height 22" with Pump Height 18" Height 14" FOX-Sitting Detailed Large Height 19"

FROG-Bullfrog Giant

Can be plumbed

FROG-Fat Laid Back Height 7"

**FROG-Fat With Warts** Height 8"