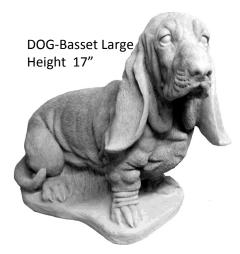

DOG-Boxer Sitting Height 13"

DOG-Boxer Sitting Large Height 30"

DOG-Bulldog Medium Height 9"

DOG-Cocker Spaniel Large Height 18" DOG-Bulldog Humongous Height 38"

DOG-Chihuahua Height 9"

DOG-Bulldog Large Height 18"

DOG-Bulldog Small Detailed Height 7"

DOG-Chihuahua Laying Length 11"

DOG-Cocker Spaniel Medium Height 11"

DOG-Cocker Spaniel Medium Detailed Height 11"

> DOG-Cocker Spaniel Small Length 9"

DOG-Labrador Detailed Large Height 22"