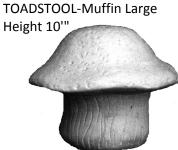

SUNDIAL TOP-Hummingbird

Diameter 10"

Diameter 13"

Yorkie

STUMP-Welcome With Cardinals Height 31"

TOADSTOOL-Detailed Large Height 16"

> TOADSTOOL-Extra Large Height 14"

TOADSTOOL-Small Height 4"