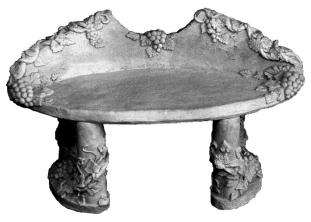

BIRD BATH SET-Detailed Squirrel Large with Bark Bowl Height 25"

BIRD BATH SET-Florida Sea Shell Large Height 30"

BIRD BATH SET-Three Angel Height 21"

BIRD BATH SET-Tree with Squirrel with Squirrel Bowl Height 25"