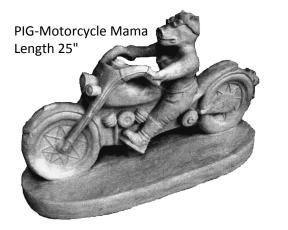

PIG-Bubba Small

Height 6" x Width 7"

PEDESTAL-Hour Glass Height 16"

PEDESTAL-Short Square Height 10"

PIG-Digging Height 8"

PEDESTAL-Small Height 7"

PIG-Bubba Large Height 9" x Width 11"

PIG-Standing Extra Large Height 20" x Length 30"