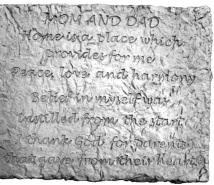

#### STONE-May God's Angels Width 12"

STONE-May God's Peace Rest Upon You Width 13" Shown here with BIRD-Cardinal Detailed Small with Wire (sold separately)

STONE-Mom & Dad Home is a Place © Length 19" x Width 19"