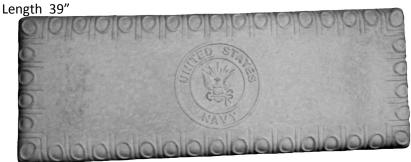

### GARDEN BENCH TOP-Navy (fits plain legs only)

Side View of Leg

GARDEN BENCH SET-Oriental Seat with Oriental Legs

L 40" x H 19"

Rock Leg

GARDEN BENCH TOP-Stairway to Heaven (fits plain legs only) Length 40"