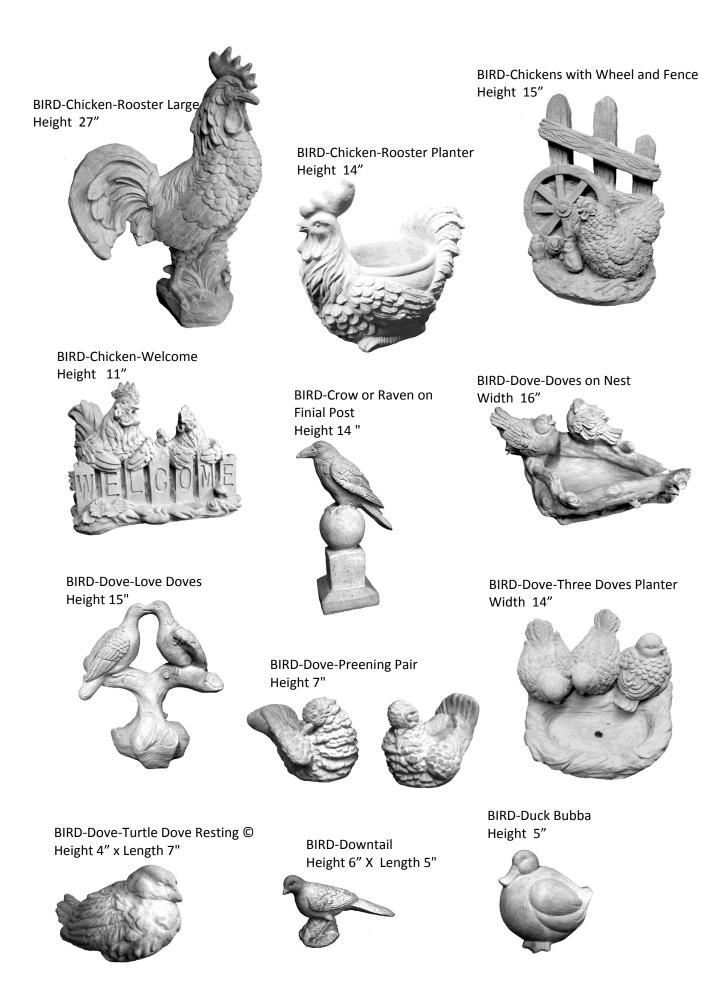

BEAR-with Cub Height 20.5"

BEARS-on a Log Height 6"

BEARS-Playing Height 12"

BEARS-Teeter Tottering Length 16"

BEARS-Welcome Height 18"

BEARS-Welcome on Stump Height 14"

BEEHIVE– or Bee Skep Height 15 "

BIRD BATH-Combo Bird Bath or Sundial Base Height 18"

BIRD BATH-Golf Tee Height 18"

BIRD BATH-Grapes Height 21"

BIRD BATH-Kitty with Fish in Bowl Length 10"

BIRD BATH-Pee Wee Height 12" x Width 15"

BIRD BATH-Mini with Vines Height 10"

BIRD BATH-Pineapple Height 13"

BIRD BATH-Pixie Height 19"

BIRD BATH-Pee Wee with Vines © Height 12" x Width 15"

BIRD BATH-Toadstool Height 22"

BIRD BATH-Wings of an Angel Height 16"

BIRD BATH-Rabbits Height 13" X Diameter 11"

BIRD BATH BOWL-Celtic Knot Diameter 17"

BIRD BATH BOWL-Contemporary Large Diameter 24"

BIRD BATH BOWL-Daisy Large Diameter 26"

BIRD BATH BOWL-Clam Small Diameter 17"

BIRD BATH BOWL-Empire Large Diameter 24"

BIRD BATH BOWL-Empire Small Diameter 17"

BIRD BATH BOWL-Flower Petals Diameter 23"

BIRD BATH BOWL-Serrated Large Diameter 24"\_\_\_\_\_

BIRD BATH BOWL-Square Large Diameter 22"

BIRD BATH BOWL-Sunflower Large Diameter 21"

BIRD BATH BOWL-Tulip Large Diameter 24"

BIRD BATH PEDESTAL-Corinthian Height 24"

BIRD BATH PEDESTAL-Fern Leaf Large Height 27"

BIRD BATH PEDESTAL-Leaves with Cherubs Around the Bottom

Height 22"

BIRD BATH PEDESTAL-Italian Medium Height 14"

BIRD BATH PEDESTAL-Italian Small Height 9"

BIRD BATH PEDESTAL-Square Corners Height 28"

BIRD BATH PEDESTAL-Straight Lined Medium Height 23"

BIRD BATH PEDESTAL-Swirled Large Height 21"

BIRD BATH PEDESTAL-Swirled Small Height 14"

BIRD BATH SET-Butterfly Height 17.5"

BIRD BATH SET-Detailed Squirrel Large with Bark Bowl Height 25"

BIRD BATH SET-Florida Sea Shell Large Height 30"

BIRD BATH SET-Three Angel Height 21"

BIRD BATH SET-Tree with Squirrel with Squirrel Bowl Height 25"