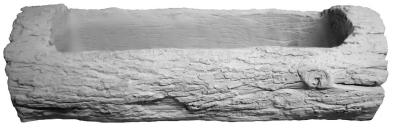

PLANTER-Log Large Length 37" Height 10"

PLANTER-My Garden is a Special Place... © Height 18"

PLANTER-Old Shoe Large Height 11" x Length 20"

PLANTER-Pansy Height 13"

PLANTER-Stump Height <u>15" x</u> Depth 10"