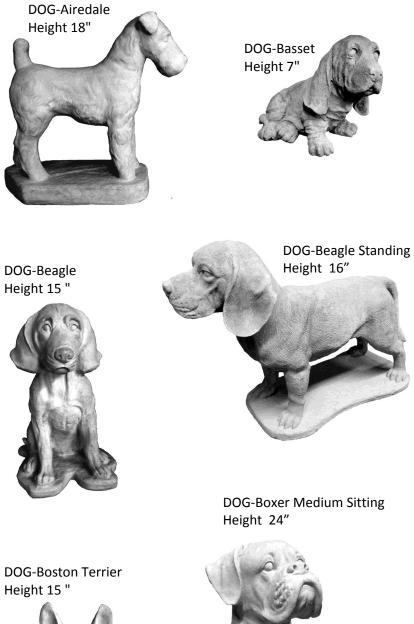

DESIGNER BLOCK-Tile Block Small Width 9" X Length 18"

DESIGNER BLOCK-Water Mill Width 18"

DESIGNER BLOCK-Welcome to our Garden Width 18"

Height 15 "

Height 15 "

DOG-Boxer Medium Sitting

DOG-Border Collie or Australian Shepherd Height 26"

DOG-Boxer Sitting Height 13"

DOG-Boxer Sitting Large Height 30"

DOG-Bulldog Medium Height 9"

DOG-Cocker Spaniel Large Height 18" DOG-Bulldog Humongous Height 38"

DOG-Chihuahua Height 9"

DOG-Bulldog Large Height 18"