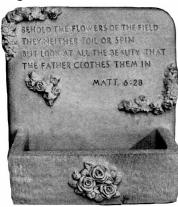

**PIGLET-Potbelly** 

83 - Pigs

PINEAPPLE-Wall Hanging Height 18"

1

PLANTER-Behold the flowers... © Height 18"

PLANTER-Hummingbird Length 7.5" x Width 13.5"

PLANTER-Lady's Head Height 15"

PLANTER-Man's Head Height 15"