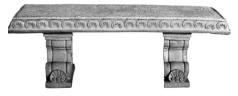

GARDEN BENCH TOP-Baluster (fits baluster or rabbit legs only) Length 52"

GARDEN BENCH TOP-Cherub (fits plain legs only) Length 42"

GARDEN BENCH TOP-Kitty on Seat (fits textured Legs only) Width 10" x Length 28"

GARDEN BENCH TOP-Straight (fits plain or scroll legs) Length 42"

GARDEN BENCH TOP-Sweetheart Patterned Edge (fits plain legs only) Length 25"

GARDEN BENCH TOP-Sweetheart Smooth Edge (fits baluster legs only) Length 25"