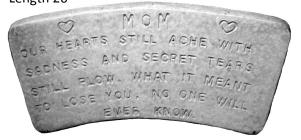

39"





GARDEN BENCH TOP-Baluster (fits baluster or rabbit legs only) Length 52"



GARDEN BENCH TOP-Cherub (fits plain legs only) Length 42"







GARDEN BENCH TOP-Kitty on Seat (fits textured Legs only) Width 10" x Length 28"



GARDEN BENCH TOP-Lighthouse Seat (fits plain legs only) Full Length 42"





GARDEN BENCH SET-Lion Legs with Straight Tasseled Seat Height 15" x Full Length 40"



GARDEN BENCH SET-Log Seat with Log Legs Height 22" x Length 38"





GARDEN BENCH TOP-Marines (fits plain legs only) Length 39"



GARDEN BENCH SET-Mini One Piece Height 9" x Length 25"



GARDEN BENCH SET-Mini Three Pieces Height 8.5" X Length 24"



GARDEN BENCH TOP-Memory Becomes a Treasure (fits plain legs only)



GARDEN BENCH TOP-Mom Our Hearts Still Ache (fits textured legs only) Length 26"



### GARDEN BENCH TOP-Navy (fits plain legs only)







Side View of Leg

GARDEN BENCH SET-Oriental Seat with Oriental Legs

L 40" x H 19"





Rock Leg





GARDEN BENCH TOP-Stairway to Heaven (fits plain legs only) Length 40"



GARDEN BENCH TOP-Straight (fits plain or scroll legs) Length 42"



GARDEN BENCH TOP-Sweetheart Patterned Edge (fits plain legs only) Length 25"

GARDEN BENCH TOP-Sweetheart Smooth Edge (fits baluster legs only) Length 25"



GARDEN BENCH SET-Hand (one piece) Height 35" Width 28"



GARDEN BENCH SET-Vines and Grapes Length 40" x Height 14"



GARDEN BENCH TOP-With Love in Your Heart You Always Have Time...(fits plain legs only) Width 12" x Length 42"



GARDEN BENCH SET-Victorian High Back (one piece) Height 19" x Width 26"



GARDEN BENCH SET-Wicker (one piece