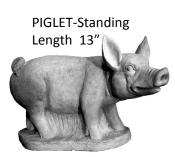

PIG-Wilbur

Height 14"

PIG-Stuck in the Mud

**PIGLET-Crouching** 

PIGLET-Dreaming © Length 9"

PIGLET-Lazy Piggy Length 6"

**PIGLET-Giggling** Laying on Back Length 7"

PIGLET-Giggling Standing