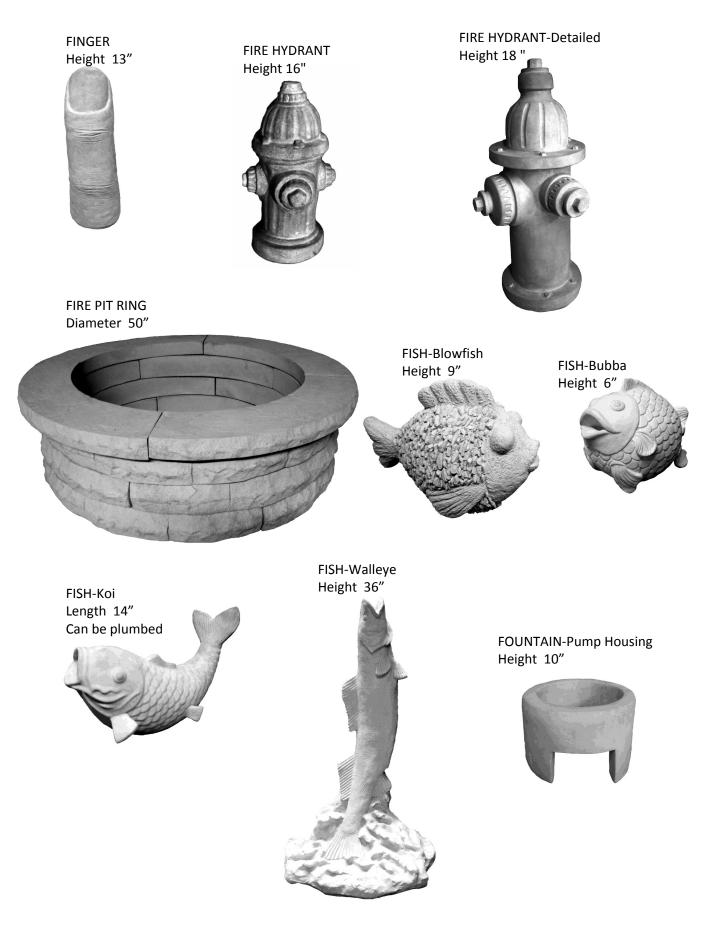

Height 15"

DOG-Sharpei Sitting on Base

Height 11"

**DOG-Westie Sitting** Height 9"

DOG-Yorkie with Bow in Hair Height 13"

DOLPHIN Height 19"

DOG-Yorkie with Tail Up Height 10"

Can be plumbed

FOUNTAIN-Butterfly with Pump FOUNTAIN-Whiskey Barrel Height 22" with Pump Height 18" Height 14" FOX-Sitting Detailed Large Height 19"

FROG-Bullfrog Giant

Can be plumbed

FROG-Fat Laid Back Height 7"

**FROG-Fat With Warts** Height 8"