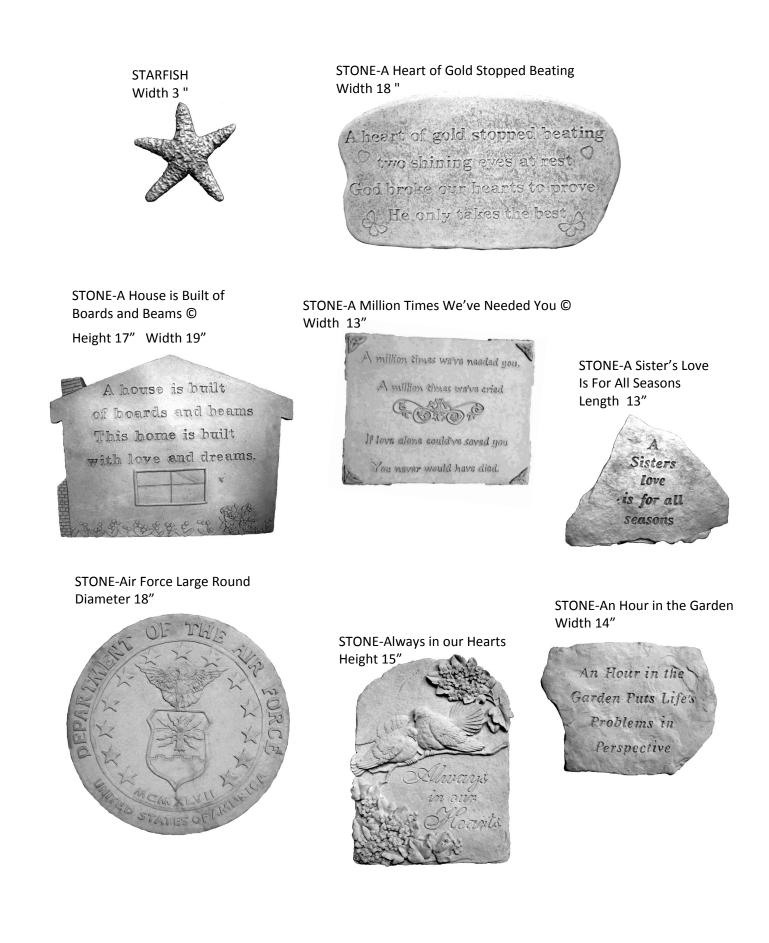

### STONE-Army Large Round Diameter 18"

STONE-Bear Claw Width 14"

STONE-Beloved Pet Dog © Diameter 10"

STONE-Calm Width 13"

Shown here with BIRD-Small with Wire (sold separately) STONE-Beneath this Stone-Stray Cat © Height 20" x Width 13"

## STONE-God Bless America Width 14"

# STONE-Gone Yet Not Forgotten Small © Width 10"

Gone yet not forgotten Although we are apart Nour memory lives within me say

### STONE-Freedom is Never Free Length 13"

Width 14"

Serenity to accept

the things I cannot change ...

Courage to change

the things Lean

and Wisdom to

know the difference,

#### STONE-Gardening: Cheaper Than Therapy © Width 11"

STONE-Gone Yet Not Forgotten © Width 16"

STONE-Goodbyes Are Not Forever Length 10"

STONE-God Grant me the Serenity

STONE-Gramma's House Width 12"

STONE-Grandma and Grandpa's House © Length 13 x Width 10"

STONE-Let Me Drop Everything... Width 10"

STONE-In Memory of a Faithful Friend... Width 10 "

STONE-Letter "O" Block Cut Out Height 16"

STONE-It Broke Our Hearts to Lose You © Width 13"

t broke our hearts to lose you But you didn't go alone Part of us went with you The day God took you home.