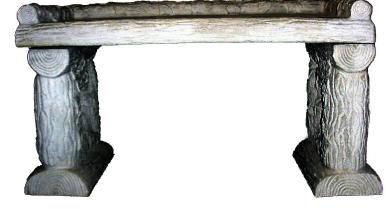

GARDEN BENCH TOP-Lighthouse Seat (fits plain legs only) Full Length 42"

GARDEN BENCH SET-Lion Legs with Straight Tasseled Seat Height 15" x Full Length 40"

GARDEN BENCH SET-Log Seat with Log Legs Height 22" x Length 38"