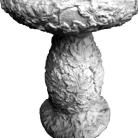

BIRD BATH PEDESTAL-Corinthian Height 24"

BIRD BATH PEDESTAL-Fern Leaf Large Height 27"

BIRD BATH PEDESTAL-Leaves with Cherubs Around the Bottom

Height 22"

BIRD BATH PEDESTAL-Italian Medium Height 14"

BIRD BATH PEDESTAL-Italian Small Height 9"