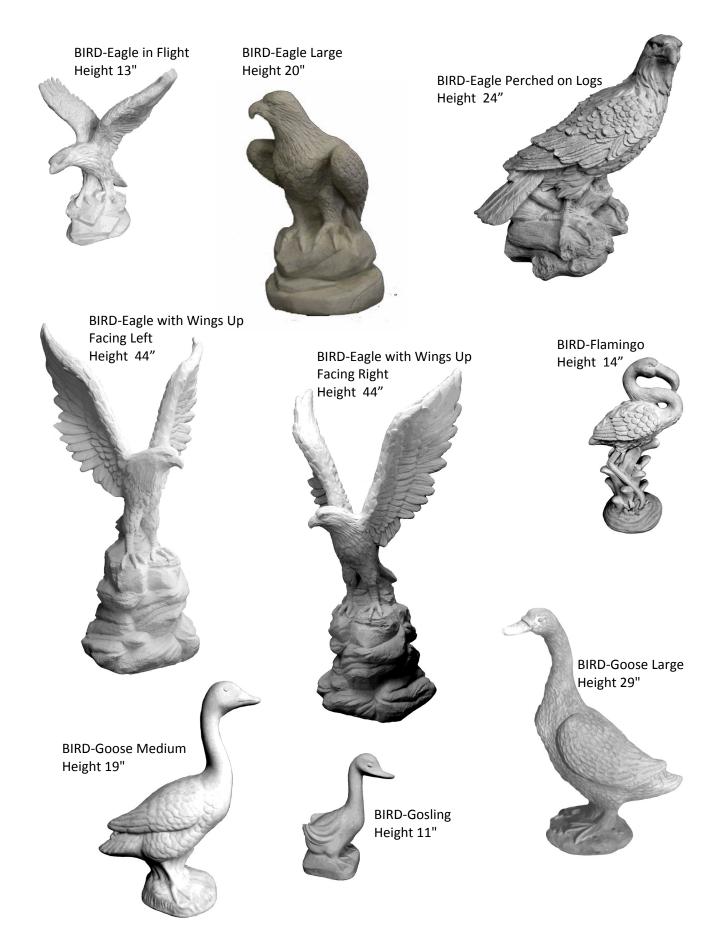

DESIGNER BLOCK-Cherubs on Rail Width 18"

DESIGNER BLOCK-Country Lane Width 18"

DESIGNER BLOCK-Covered Bridge Width 18"

DESIGNER BLOCK-Deer Width 18"

DESIGNER BLOCK-Grapes Width 18"

DESIGNER BLOCK-Horse Rearing Width 18"

DESIGNER BLOCK-Hummingbirds Width 18"

DESIGNER BLOCK-Light House Width 18"

DESIGNER BLOCK-Mountain Hideaway Width 18"

DESIGNER BLOCK-Rose with Cherub Border Width 18"

DESIGNER BLOCK-Tile Block Large Width 18"

DESIGNER BLOCK-Tile Block Small Width 9" X Length 18"

DESIGNER BLOCK-Water Mill Width 18"

DESIGNER BLOCK-Welcome to our Garden Width 18"

Height 15 "

Height 15 "

DOG-Boxer Medium Sitting

DOG-Border Collie or Australian Shepherd Height 26"

DOG-Boxer Sitting Height 13"

DOG-Boxer Sitting Large Height 30"

DOG-Bulldog Medium Height 9"

DOG-Cocker Spaniel Large Height 18" DOG-Bulldog Humongous Height 38"

DOG-Chihuahua Height 9"

DOG-Bulldog Large Height 18"

DOG-Bulldog Small Detailed Height 7"

DOG-Chihuahua Laying Length 11"

DOG-Cocker Spaniel Medium Height 11"

DOG-Cocker Spaniel Medium Detailed Height 11"

> DOG-Cocker Spaniel Small Length 9"

DOG-Labrador Detailed Large Height 22"

DOG-Labrador Sitting Height 20"

DOG-Labrador Sitting Small Height 15 "

DOG-Medium Laying Long Hair Length 14 "

DOG-Miniature Pinscher Height 12"

DOG-Medium Standing Long Hair Height 12"

DOG-Pekinese Length 13"

#### DOG-Puppy Bulldog Height 4"

DOG-Puppy Cocker with Tongue Out 🧃 Length 6"

DOG-Puppy Chewing on Basket Height 7", Depth 4"

DOG-Puppy Dachshund Length 8"

DOG-Puppy Cocker Laying

Length 6"

**DOG-Puppy Fox Terrier** Height 10"

DOG-Puppy German Shepherd Height 11 "

DOG-Puppy on a Boot Length 10"

DOG-Puppy Pug Sitting Height 7"

DOG-Puppy Rottweiler Height 9"

DOG-Puppy Yorkie with Bow in Hair Height 6"

DOG-Rottweiler Sitting Height 28"

DOG-Puppy Schnauzer Height 8"

DOG-Puppy Tuckered Out Height 10"

DOG-Retriever with Open Basket Height 27", Depth of Basket 7"

DOG-Setter Show Dog Stance Height 32"

DOG-Sheepdog Sitting

Height 18"

DOG-Sheltie

Height 15"

DOG-Sharpei Sitting on Base

Height 11"

**DOG-Westie Sitting** Height 9"

DOG-Yorkie with Bow in Hair Height 13"

DOLPHIN Height 19"

DOG-Yorkie with Tail Up Height 10"

Can be plumbed