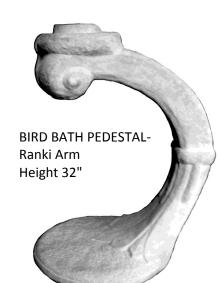

BIRD BATH SET-Detailed Squirrel Large with Bark Bowl Height 25"

BIRD BATH SET-Florida Sea Shell Large Height 30"

BIRD BATH SET-Three Angel Height 21"

BIRD BATH SET-Tree with Squirrel with Squirrel Bowl Height 25"