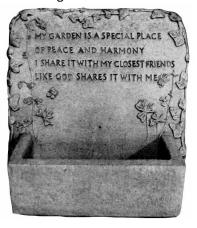

PLANTER-Log Large Length 37" Height 10"

PLANTER-My Garden is a Special Place... © Height 18"

PLANTER-Old Shoe Large Height 11" x Length 20"

PLANTER-Pansy Height 13"

PLANTER-Stump Height <u>15" x</u> Depth 10"