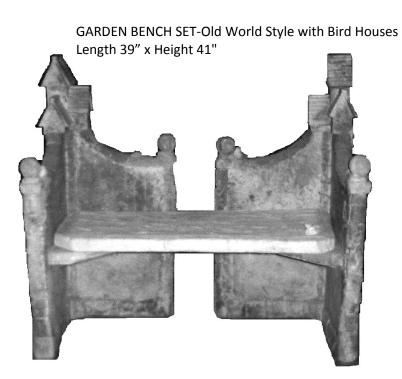

rabbit legs only) Length 52"



GARDEN BENCH TOP-Cherub (fits plain legs only) Length 42"







GARDEN BENCH TOP-Kitty on Seat (fits textured Legs only) Width 10" x Length 28"



GARDEN BENCH TOP-Lighthouse Seat (fits plain legs only) Full Length 42"





GARDEN BENCH SET-Lion Legs with Straight Tasseled Seat Height 15" x Full Length 40"



GARDEN BENCH SET-Log Seat with Log Legs Height 22" x Length 38"





GARDEN BENCH TOP-Marines (fits plain legs only) Length 39"



GARDEN BENCH SET-Mini One Piece Height 9" x Length 25"



GARDEN BENCH SET-Mini Three Pieces Height 8.5" X Length 24"



GARDEN BENCH TOP-Memory Becomes a Treasure (fits plain legs only)



GARDEN BENCH TOP-Mom Our Hearts Still Ache (fits textured legs only) Length 26"



### GARDEN BENCH TOP-Navy (fits plain legs only)







Side View of Leg

GARDEN BENCH SET-Oriental Seat with Oriental Legs

L 40" x H 19"





Rock Leg





GARDEN BENCH TOP-Stairway to Heaven (fits plain legs only) Length 40"



GARDEN BENCH TOP-Straight (fits plain or scroll legs) Length 42"



GARDEN BENCH TOP-Sweetheart Patterned Edge (fits plain legs only) Length 25"

GARDEN BENCH TOP-Sweetheart Smooth Edge (fits baluster legs only) Length 25"



GARDEN BENCH SET-Hand (one piece) Height 35" Width 28"



GARDEN BENCH SET-Vines and Grapes Length 40" x Height 14"



GARDEN BENCH TOP-With Love in Your Heart You Always Have Time...(fits plain legs only) Width 12" x Length 42"



GARDEN BENCH SET-Victorian High Back (one piece) Height 19" x Width 26"



GARDEN BENCH SET-Wicker (one piece) Width 24" X Height 19"



GARDEN BENCH TOP-Your Memo