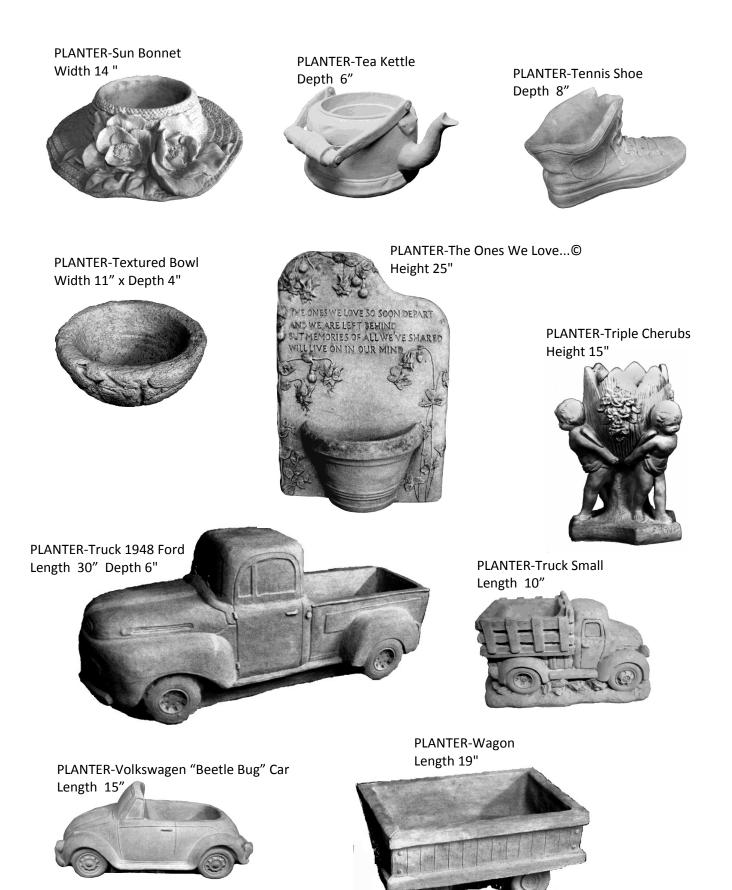

**PIGLET-Potbelly** 

83 - Pigs

PINEAPPLE-Wall Hanging Height 18"

1

PLANTER-Behold the flowers... © Height 18"

PLANTER-Hummingbird Length 7.5" x Width 13.5"

PLANTER-Lady's Head Height 15"

PLANTER-Man's Head Height 15"

PLANTER-Log Large Length 37" Height 10"

PLANTER-My Garden is a Special Place... © Height 18"

PLANTER-Old Shoe Large Height 11" x Length 20"

PLANTER-Pansy Height 13"

PLANTER-Stump Height <u>15" x</u> Depth 10"

PLANTER-Old Shoe Medium Height 8" x Length 14"

PLANTER-Saddle Height 8"

PLANTER-Old Shoe Small with Frog Length 13"

PLANTER-Saddle Large Height 11"

ROCK-Four Seasons Faces-Autumn and Winter Sides Shown Height 9"