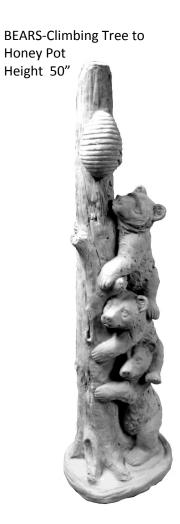

BEAR-with Cub Height 20.5"

BEARS-on a Log Height 6"

BEARS-Playing Height 12"

BEARS-Teeter Tottering Length 16"

BEARS-Welcome Height 18"

BEARS-Welcome on Stump Height 14"

BEEHIVE– or Bee Skep Height 15 "

BIRD BATH-Combo Bird Bath or Sundial Base Height 18"