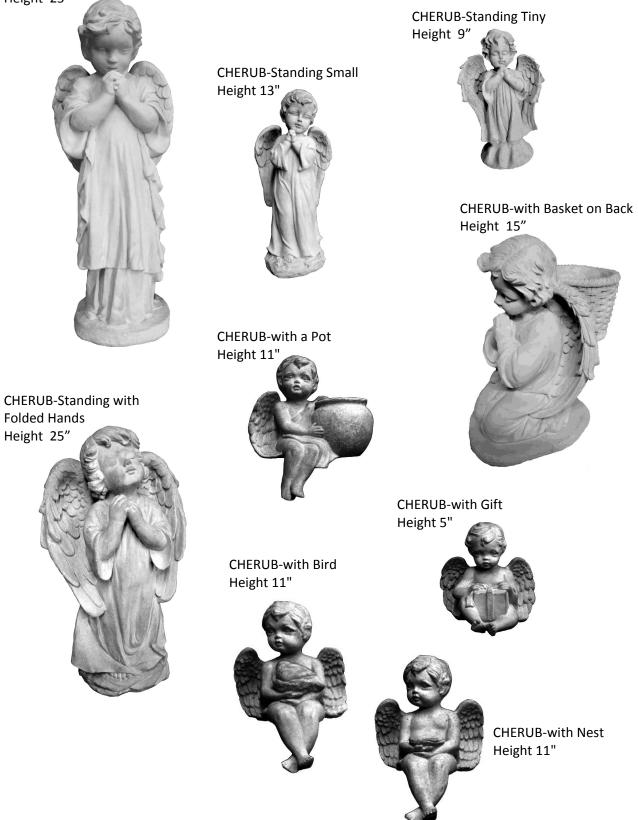

CHERUB-Hugging Knees Large Height 13"

CHERUB-Hush Now Height 22 "

CHERUB-in Basket Small Height 13"

CHERUB-in Wings Length 10"

CHERUB-Kissing Girl

CHERUB-Kneeling Height 11"

CHERUB-on Base Small Height 12"

CHERUB-on Rock Small Height 8"

CHERUB-Patience Height 6"

33 - Cherubs

CHERUB-Patience Large Height 11"

## CHERUB-Precious Height 5"

CHERUB-Precious Large Height 11"

CHERUB-Serenity Length 8"

CHERUB-Standing Extra Large

CHERUB-Sitting Height 15"

CHERUB-Sitting Extra Large Height 30"

CHERUB-Standing Large with Head Down Height 25"