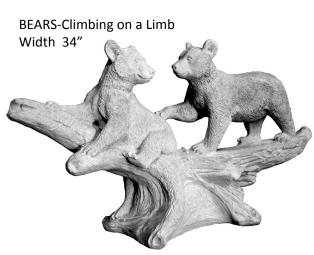

BEAR-with Cub Height 20.5"

BEARS-on a Log Height 6"

BEARS-Playing Height 12"

BEARS-Teeter Tottering Length 16"

BEARS-Welcome Height 18"

BEARS-Welcome on Stump Height 14"

BEEHIVE– or Bee Skep Height 15 "

BIRD BATH-Combo Bird Bath or Sundial Base Height 18"