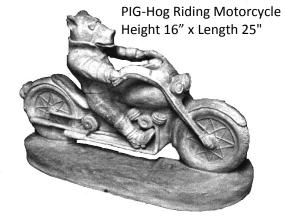

PIG-Bubba Small

Height 6" x Width 7"

PEDESTAL-Hour Glass Height 16"

PEDESTAL-Short Square Height 10"

PIG-Digging Height 8"

PEDESTAL-Small Height 7"

PIG-Bubba Large Height 9" x Width 11"

PIG-Standing Extra Large Height 20" x Length 30"