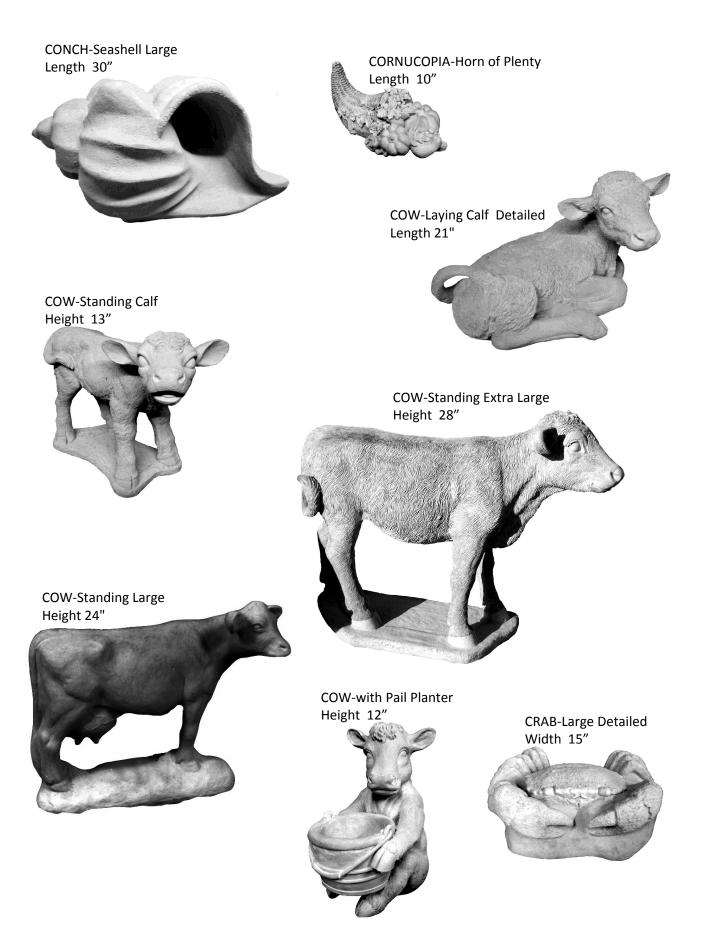

olding Bunny Height 20" CHERUB-Faith Large Height 12"



CHERUB-Grace Length 8"

CHERUB-Hope Height 7"



CHERUB-Hugging Knees Facing Right, Facing Left Height 7"





CHERUB-Holding Flowers Large Height 26"



CHERUB-Hugging Knees Large Height 13"



CHERUB-Hush Now Height 22 "



CHERUB-in Basket Small Height 13"



CHERUB-in Wings Length 10"



CHERUB-Kissing Girl

CHERUB-Kneeling Height 11"



CHERUB-on Base Small Height 12"



CHERUB-on Rock Small Height 8"



CHERUB-Patience Height 6"

33 - Cherubs

CHERUB-Patience Large Height 11"



## CHERUB-Precious Height 5"





CHERUB-Precious Large Height 11"







CHERUB-Serenity Length 8"

CHERUB-Standing Extra Large



CHERUB-Sitting Height 15"



CHERUB-Sitting Extra Large Height 30"



CHERUB-Standing Large with Head Down Height 25"







DESIGNER BLOCK-Cherubs on Rail Width 18"



DESIGNER BLOCK-Country Lane Width 18"



DESIGNER BLOCK-Covered Bridge Width 18"



DESIGNER BLOCK-Deer Width 18"



DESIGNER BLOCK-Grapes Width 18"



DESIGNER BLOCK-Horse Rearing Width 18"



DESIGNER BLOCK-Hummingbirds Width 18"



DESIGNER BLOCK-Light House Width 18"



DESIGNER BLOCK-Mountain Hideaway Width 18"



DESIGNER BLOCK-Rose with Cherub Border Width 18"



DESIGNER BLOCK-Tile Block Large Width 18"



DESIGNER BLOCK-Tile Block Small Width 9" X Length 18"



DESIGNER BLOCK-Water Mill Width 18"



DESIGNER BLOCK-Welcome to our Garden Width 18"







Height 15 "



Height 15 "





DOG-Boxer Medium Sitting



DOG-Border Collie or Australian Shepherd Height 26"



DOG-Boxer Sitting Height 13"

DOG-Boxer Sitting Large Height 30"



D