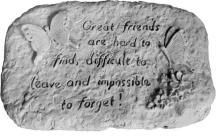

Spring and Summer Sides Shown

ROCK-Golf Width 7"

ROCK-Frog Welcome Small Height 4"

ROCK-Great Friends are Hard to Find Width 15"

ROCK-In Memory of a Beloved Pet Height 10 x Width 17"

ROCK-Live to Ride Height 6"