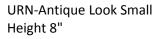

URN-Grapes Large Height 16" x Diameter 12"

Height 13"

URN-Classic Mini

URN-Egyptian Weave Height 19"

URN-Grapes Small Height 9"

URN-Italian Short Height 15 "

URN-Memorial Large Height 25" x Diameter 9"

URN-Pineapple Large Height 27"

**URN-Mini Cemetery** 

Height 8"

URN-Italian Tall Height 29"

URN-Normandy Jr. Small Height 13"

Height 27"

URN-Round Large Height 15" x Width 25"

WAGON WHEEL

WALL HANGING-Happy Face Height 8" x Width 10"