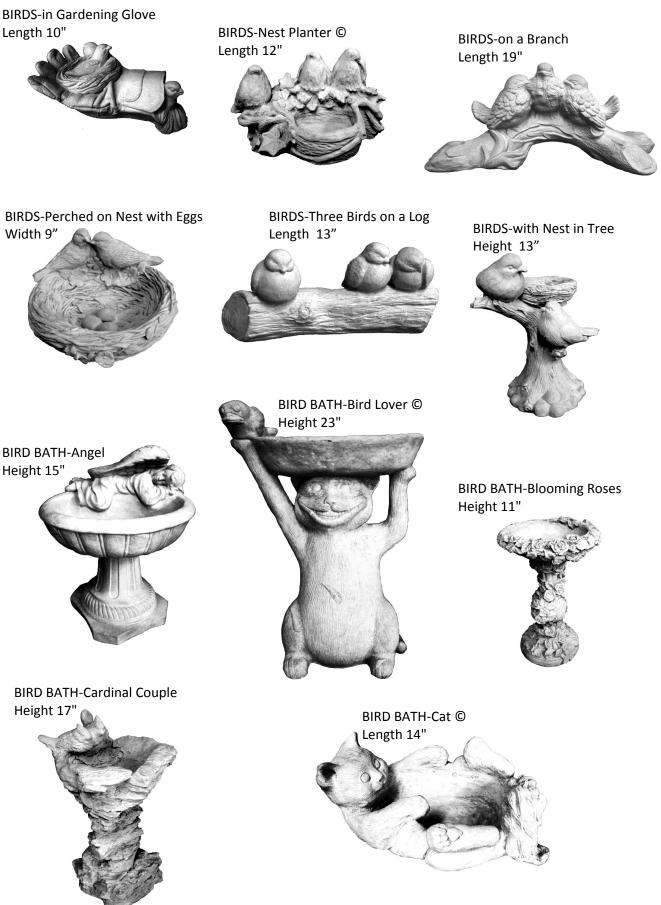

BEAR-with Cub Height 20.5"

BEARS-on a Log Height 6"

BEARS-Playing Height 12"

BEARS-Teeter Tottering Length 16"

BEARS-Welcome Height 18"

BEARS-Welcome on Stump Height 14"

BEEHIVE– or Bee Skep Height 15 "

BIRD BATH-Combo Bird Bath or Sundial Base Height 18"

BIRD BATH-Golf Tee Height 18"

BIRD BATH-Grapes Height 21"

BIRD BATH-Kitty with Fish in Bowl Length 10"

BIRD BATH-Pee Wee Height 12" x Width 15"

BIRD BATH-Mini with Vines Height 10"

BIRD BATH-Pineapple Height 13"

BIRD BATH-Pixie Height 19"

BIRD BATH-Pee Wee with Vines © Height 12" x Width 15"

BIRD BATH-Toadstool Height 22"

BIRD BATH-Wings of an Angel Height 16"

BIRD BATH-Rabbits Height 13" X Diameter 11"

BIRD BATH BOWL-Celtic Knot Diameter 17"