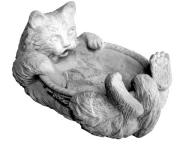

# WATER DISH-Cat Face © Diameter 12"

WALL HANGING-Police Department

WALL HANGING-Tree Face

4 pieces

Height Adjustable

WALL HANGING-Sheriff Department Width 12"

WALL HANGING-Tree Face Mustached 3 Pieces Height Adjustable

WATER DISH-Dog Face © Diameter 12"

WATER DISH-Maple Leaf Width 11"