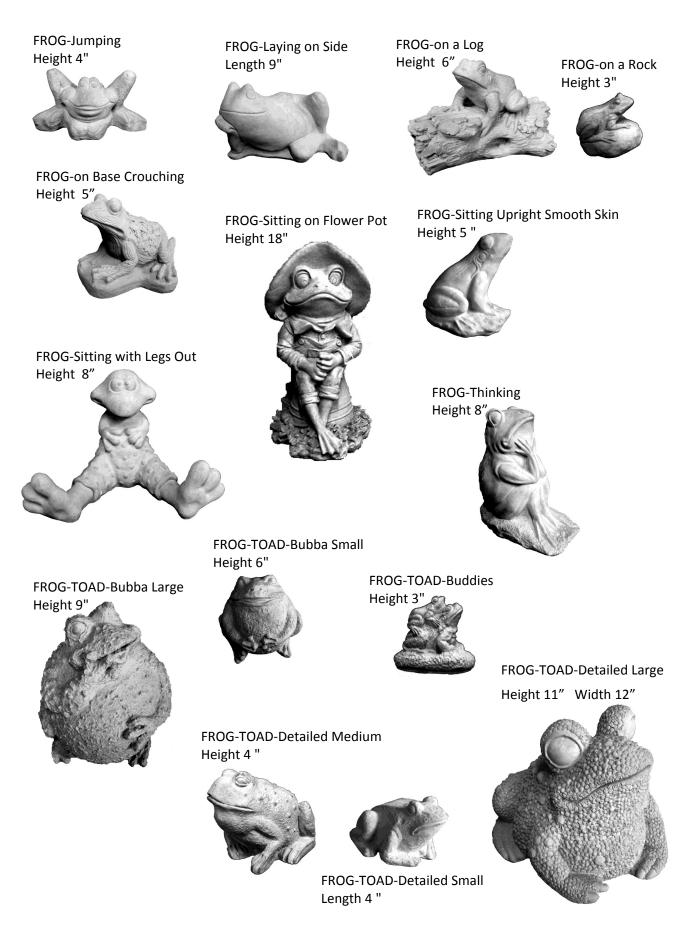

FOUNTAIN-Butterfly with Pump FOUNTAIN-Whiskey Barrel Height 22" with Pump Height 18" Height 14" FOX-Sitting Detailed Large Height 19"

FROG-Bullfrog Giant

Can be plumbed

FROG-Fat Laid Back Height 7"

**FROG-Fat With Warts** Height 8"

FROG-Garden of Weedin Height 7"

FROG-Hillbilly Height 11"

FROG-Holding Welcome Sign Height 11"

FOX Height 11" x Length 14"

FROG-Courtin' Couple Height 12"

FROG-Frogs Sitting on Stump Height 12"

## FROG-TOAD-Detailed with Warts Large Height 11"\_\_\_\_

FROG-TOAD-Jumping Detailed Height 5"

FROG-TOAD-Medium Height 4"

FROG-TOAD-Small

FROG-TOAD-Tiny Height 1"

FROG-TOAD-Tower Height 13"

FROG-TOAD-Twins with Welcome sign Height 10 x Length 12"

FROG-TOAD HOUSE © Height 6" FROG-TOAD HOUSE-Detailed Height 7"

FROG-Tree Frog Wall Hanging

FROG-Wearing Tie Height 10 "

FROG-with Golf Club Height 7"

Baluster Leg

Rabbit Leg ©

Plain Leg

GARDEN BENCH TOP-Airforce (fits plain legs only) Length 39"