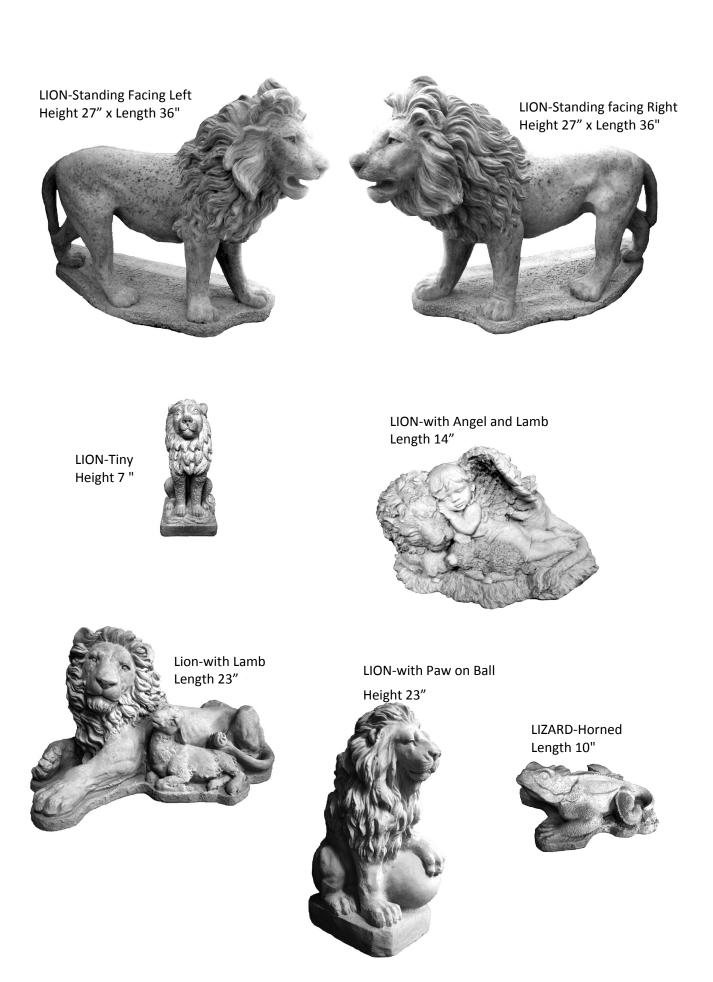

GARDEN BENCH TOP-Lighthouse Seat (fits plain legs only) Full Length 42"

GARDEN BENCH SET-Lion Legs with Straight Tasseled Seat Height 15" x Full Length 40"

GARDEN BENCH SET-Log Seat with Log Legs Height 22" x Length 38"