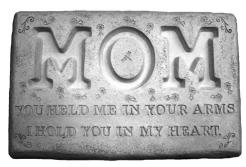

STONE-Mirror, Mirror... I've Become my Mother Width 15"

STONE-Mom, You Held Me in Your Arms...© Width 22"

Width 9"

STONE-Mom, You Held Me Small ©

STONE-More Than a Pet

STONE-Mother With Love in Your Heart © Length 19 x Width 19"