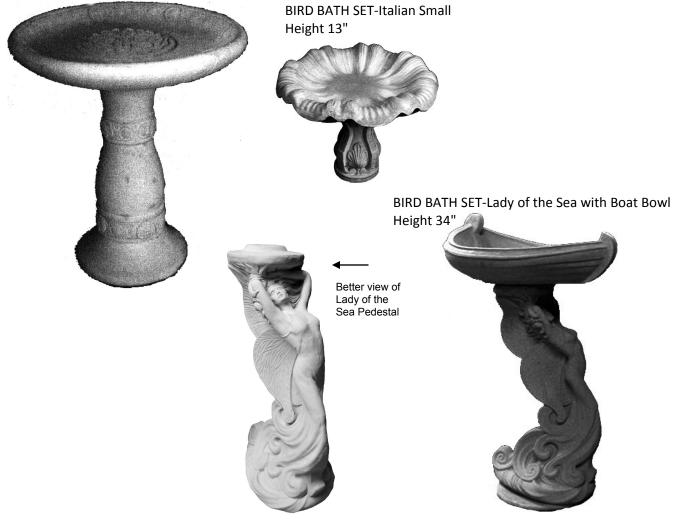

BIRD BATH PEDESTAL-Corinthian Height 24"

BIRD BATH PEDESTAL-Fern Leaf Large Height 27"

BIRD BATH PEDESTAL-Leaves with Cherubs Around the Bottom

Height 22"

BIRD BATH PEDESTAL-Italian Medium Height 14"

BIRD BATH PEDESTAL-Italian Small Height 9"