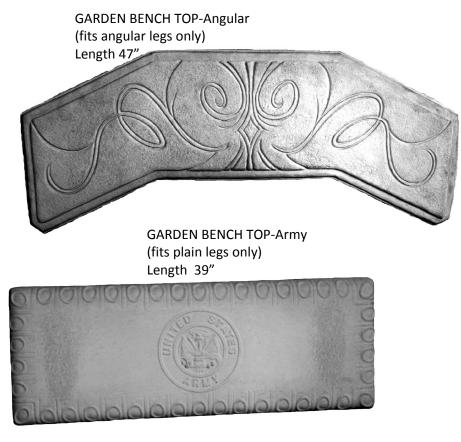

FROG-TOAD HOUSE © Height 6" FROG-TOAD HOUSE-Detailed Height 7"

FROG-Tree Frog Wall Hanging

FROG-Wearing Tie Height 10 "

FROG-with Golf Club Height 7"

Baluster Leg

Rabbit Leg ©

Plain Leg

GARDEN BENCH TOP-Airforce (fits plain legs only) Length 39"

GARDEN BENCH TOP-Baluster (fits baluster or rabbit legs only) Length 52"

GARDEN BENCH TOP-Cherub (fits plain legs only) Length 42"

GARDEN BENCH TOP-Kitty on Seat (fits textured Legs only) Width 10" x Length 28"