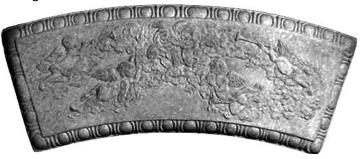

GARDEN BENCH SET-Hand (one piece) Height 35" Width 28"

GARDEN BENCH SET-Vines and Grapes Length 40" x Height 14"

GARDEN BENCH TOP-With Love in Your Heart You Always Have Time...(fits plain legs only) Width 12" x Length 42"