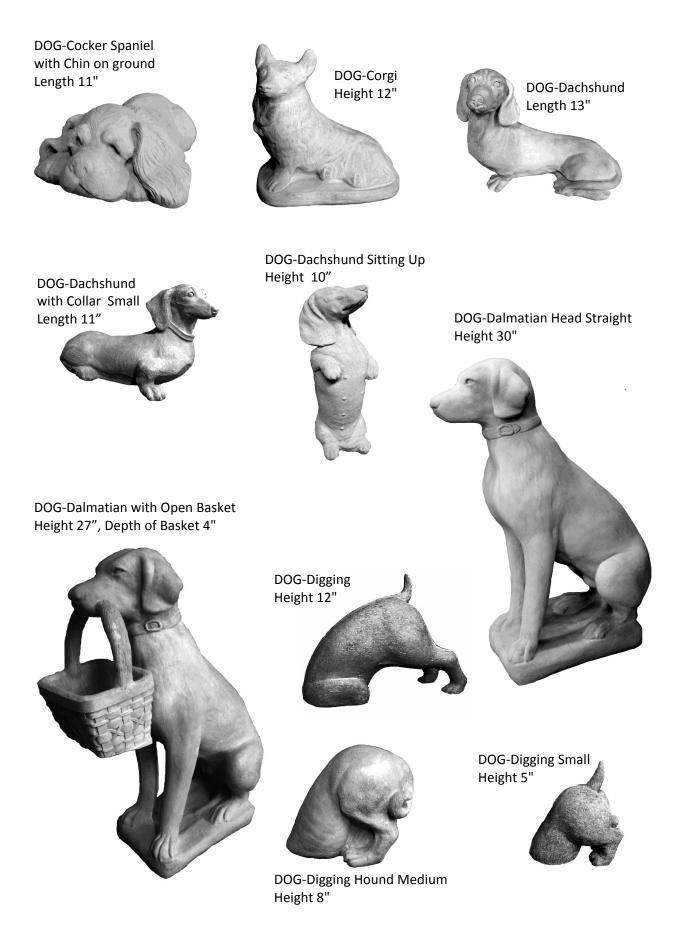

DOG-Boxer Sitting Height 13"

DOG-Boxer Sitting Large Height 30"

DOG-Bulldog Medium Height 9"

DOG-Cocker Spaniel Large Height 18" DOG-Bulldog Humongous Height 38"

DOG-Chihuahua Height 9"

DOG-Bulldog Large Height 18"

DOG-Bulldog Small Detailed Height 7"

DOG-Chihuahua Laying Length 11"

DOG-Cocker Spaniel Medium Height 11"

DOG-Cocker Spaniel Medium Detailed Height 11"

> DOG-Cocker Spaniel Small Length 9"

DOG-Labrador Detailed Large Height 22"

DOG-Labrador Sitting Height 20"

DOG-Labrador Sitting Small Height 15 "

DOG-Medium Laying Long Hair Length 14 "

DOG-Miniature Pinscher Height 12"

DOG-Medium Standing Long Hair Height 12"

DOG-Pekinese Length 13"

#### DOG-Puppy Bulldog Height 4"

DOG-Puppy Cocker with Tongue Out 🧃 Length 6"

DOG-Puppy Chewing on Basket Height 7", Depth 4"

DOG-Puppy Dachshund Length 8"

DOG-Puppy Cocker Laying

Length 6"

**DOG-Puppy Fox Terrier** Height 10"

DOG-Puppy German Shepherd Height 11 "

DOG-Puppy on a Boot Length 10"

DOG-Puppy Pug Sitting Height 7"

DOG-Puppy Rottweiler Height 9"

DOG-Puppy Yorkie with Bow in Hair Height 6"

DOG-Rottweiler Sitting Height 28"

DOG-Puppy Schnauzer Height 8"

DOG-Puppy Tuckered Out Height 10"

DOG-Retriever with Open Basket Height 27", Depth of Basket 7"

DOG-Setter Show Dog Stance Height 32"

DOG-Sheepdog Sitting

Height 18"

DOG-Sheltie

Height 15"

DOG-Sharpei Sitting on Base

Height 11"

**DOG-Westie Sitting** Height 9"

DOG-Yorkie with Bow in Hair Height 13"

DOLPHIN Height 19"

DOG-Yorkie with Tail Up Height 10"

Can be plumbed