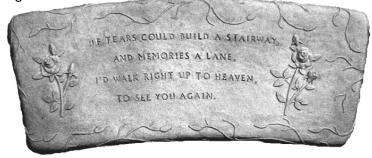

STONE-Grandma: Another Word For Love

STONE-I Thought of You with Love Today ©

Length 14" Width 15"

STONE-If Grandparents Were Flowers Diameter 12"

STONE-If Tears Could Build Stairway with Rock Border Length 15" x Width 19.5"

If Tears Could Build A Stairway, And Memories A Lane, I'll Walk Right Up To Heaven And Bring You Home Again STONE-If I'm Not at Home Try Walmart Width 11"

STONE-If We're Not at Home Try Walmart Width 12"