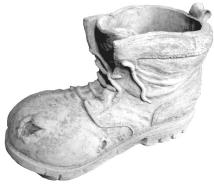

PLANTER-Log Large Length 37" Height 10"

PLANTER-My Garden is a Special Place... © Height 18"

PLANTER-Old Shoe Large Height 11" x Length 20"

PLANTER-Pansy Height 13"

PLANTER-Stump Height <u>15" x</u> Depth 10"

PLANTER-Old Shoe Medium Height 8" x Length 14"

PLANTER-Saddle Height 8"

PLANTER-Old Shoe Small with Frog Length 13"

PLANTER-Saddle Large Height 11"

ROCK-Four Seasons Faces-Autumn and Winter Sides Shown Height 9"