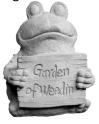

FROG-Garden of Weedin Height 7"

FROG-Hillbilly Height 11"

FROG-Holding Welcome Sign Height 11"

FOX Height 11" x Length 14"

FROG-Courtin' Couple Height 12"

FROG-Frogs Sitting on Stump Height 12"