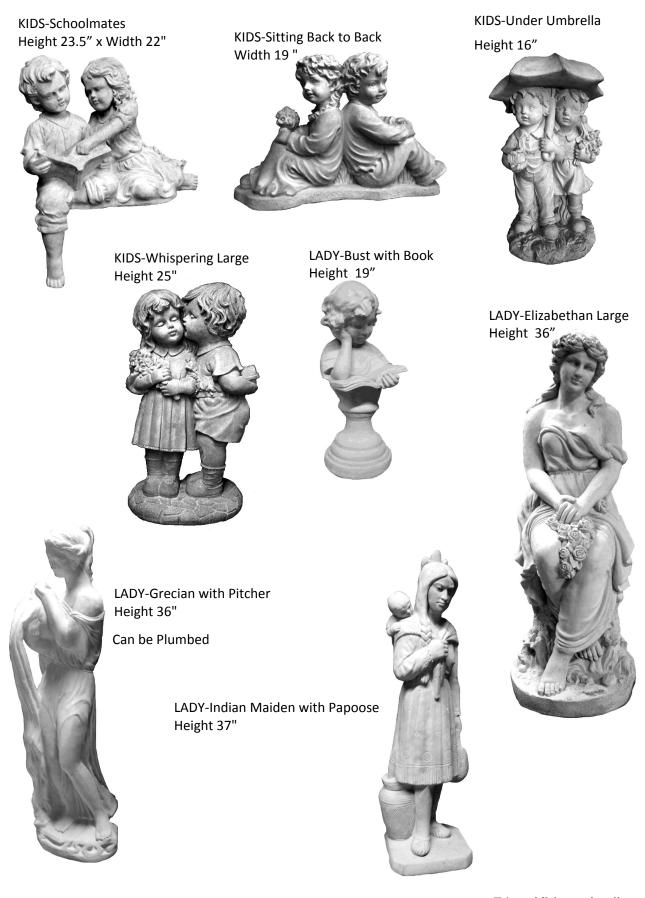

Height 24" Length 18"

KIDS-Dutch Kids Large (PAIR) Height 21"

KIDS-Hear no Evil, See no Evil, Speak no Evil Height 19"

KIDS-Nifty 50's Height 17"

KIDS-Piggy Back Height 20"

KIDS-Piggy Back Large Height 28 "