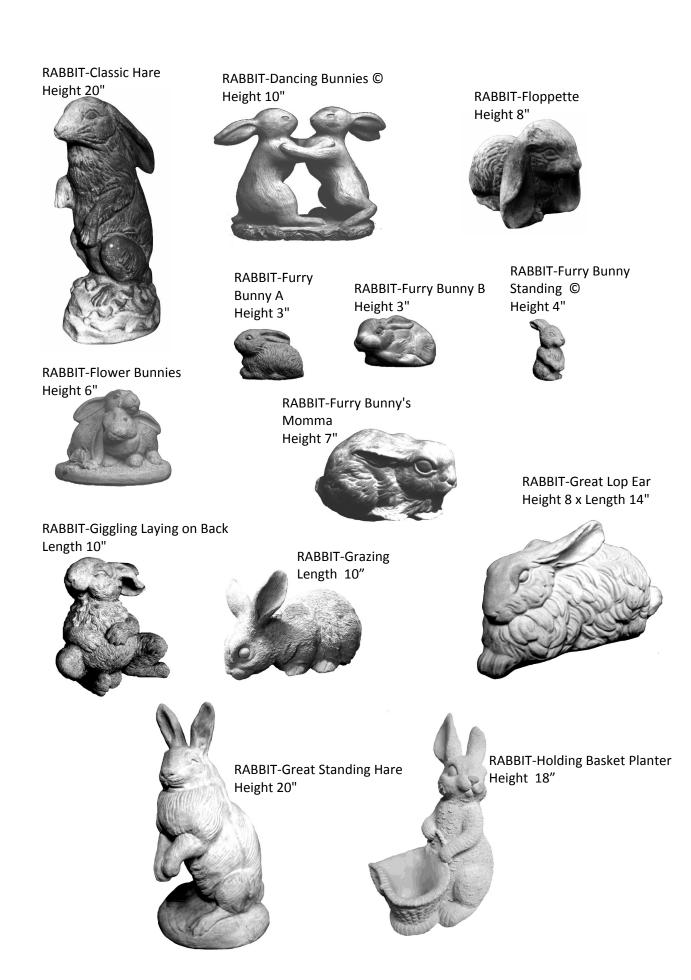

ET-Crouching** 



PIGLET-Dreaming © Length 9"



PIGLET-Lazy Piggy Length 6"





**PIGLET-Giggling** Laying on Back Length 7"



PIGLET-Giggling Standing

**PIGLET-Potbelly** 



83 - Pigs



PINEAPPLE-Wall Hanging Height 18"





1

PLANTER-Behold the flowers... © Height 18"















PLANTER-Hummingbird Length 7.5" x Width 13.5"



PLANTER-Lady's Head Height 15"



PLANTER-Man's Head Height 15"



PLANTER-Log Large Length 37" Height 10"



PLANTER-My Garden is a Special Place... © Height 18"



PLANTER-Old Shoe Large Height 11" x Length 20"



PLANTER-Pansy Height 13"



PLANTER-Stump Height <u>15" x</u> Depth 10"



PLANTER-Old Shoe Medium Height 8" x Length 14"



PLANTER-Saddle Height 8"



PLANTER-Old Shoe Small with Frog Length 13"



PLANTER-Saddle Large Height 11"

















ROCK-Four Seasons Faces-Autumn and Winter Sides Shown Height 9"



Spring and Summer Sides Shown

ROCK-Golf Width 7"



ROCK-Frog Welcome Small Height 4"



ROCK-Great Friends are Hard to Find Width 15"



ROCK-In Memory of a Beloved Pet Height 10 x Width 17"



ROCK-Live to Ride Height 6"



ROCK-One Nation Under God © W 15" x H 10"

ROCK-Mom's Garden Small Width 5"





ROCK-Love Never Fails Width 12"



ROCK-Riser © "In Memory Of" Length 14" Width 9" Height 4"



Can be Engraved Call for Details



#### **ROCK-This Place is for the Birds** Height 14"

is Place For The Is

Shown here with BIRD-Wings Down with Wire and BIRD-Wings Up with Wire (sold separately)

Width 12"

**ROCK-Toad Welcome Rock** 



**ROCK-Support and Awareness** Height 8"





**ROCK-Welcome House** Height 10"