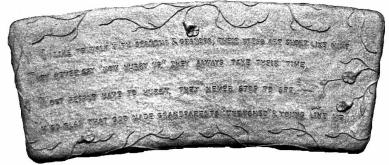

GARDEN BENCH SET-Hand (one piece) Height 35" Width 28"

GARDEN BENCH SET-Vines and Grapes Length 40" x Height 14"

GARDEN BENCH TOP-With Love in Your Heart You Always Have Time...(fits plain legs only) Width 12" x Length 42"