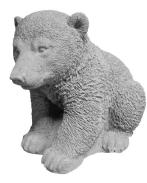

BALL-Soccer Ball Height 11"

BEAR-Angel Small Height 6"

BEAR-Buddies Small Height 6"

BALL-Golf Ball

Height 7"

BALL-Michigan Football

Length 11"

BEAR-Black Bear Standing Large Height 29"