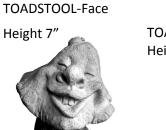

SUNDIAL TOP-Hummingbird

Diameter 10"

Diameter 13"

Yorkie

STUMP-Welcome With Cardinals Height 31"

TOADSTOOL-Detailed Large Height 16"

> TOADSTOOL-Extra Large Height 14"

TOADSTOOL-Small Height 4"