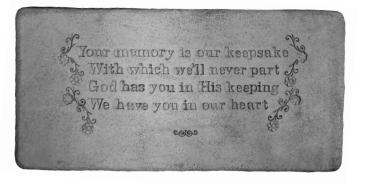

GARDEN BENCH SET-Victorian High Back (one piece) Height 19" x Width 26"

GARDEN BENCH SET-Wicker (one piece) Width 24" X Height 19"

GARDEN BENCH TOP-Your Memory is our Keepsake © (fits plain legs only) Length 27"