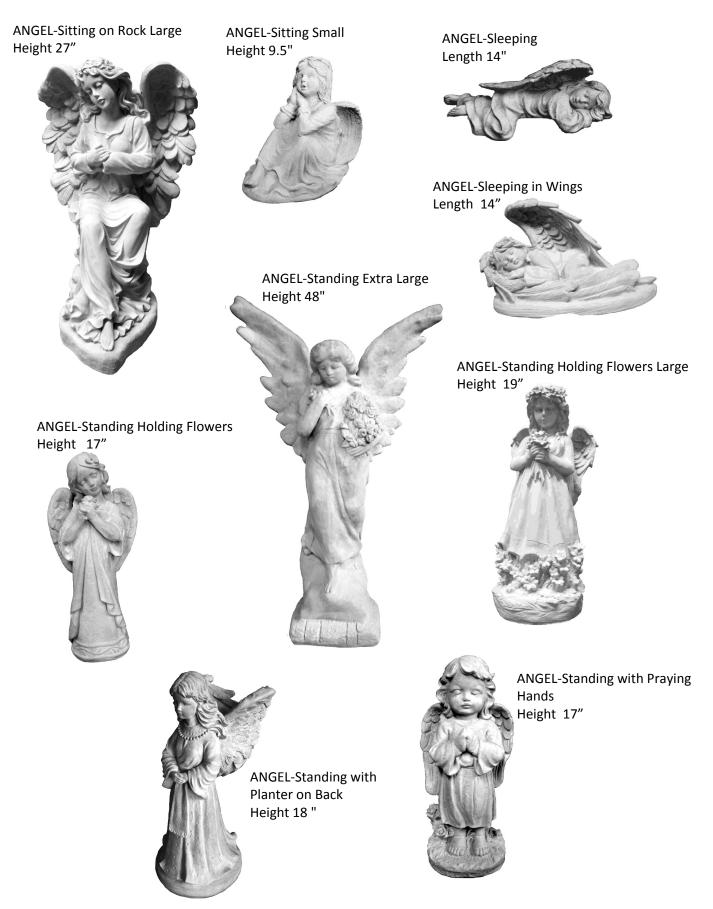

ANGEL-Baby Girl

ANGEL-Gazing Extra Large Width 21" WEIGHT: 175#

ANGEL-Country Girl Height 15"

ANGEL-Dreaming Height 14"

ANGEL-Flower Child Standing Height 16"

ANGEL-Gazing Standing Height 20"

ANGEL-Gazing Upwards Width 10"

ANGEL-Girl Height 19"

ANGEL-Girl Large Height 22"

ANGEL-Hands on Heart Height 32"

ANGEL-Hands on Knees Looking Up Height 9" ANGEL-Head Tucked into Wing Height 49"

ANGEL-Holding Soldier Height 8"

ANGEL-Hugging Knees Height 8"

Width 7"

ANGEL-in Wings Facing Left

ANGEL-in Wings Facing Right Width 7"

ANGEL-Kneeling Small Height 11"

ANGEL-Leaning on Base with Foot Out Height 15"

ANGEL-Love Blooms Here Height 15"

ANGEL-on Knees Praying Height 13"

ANGEL-on Knees Praying Small Height 11"

ANGEL-Planter Height 14"

ANGEL-Peaceful Holding on Pedestal Height 19"

ANGEL-Praying on One Knee Height 27"

ANGEL-Praying Small Height 7"

ANGEL-on Knees with Arms Crossed Height 21"

ANGEL-Resting & Sitting Large Height 27"

## ANGEL-Standing with Tulip Bowl Height 23"

ANGEL-Victorian Rose Kneeling Height 15"

ANGEL-Victorian Rose Standing Height 20"

ANGEL-Victorian Sitting Large Height 27"

ANGEL-Wearing Night Gown Height 8"

ANGEL-with Book Length 9"

ANGEL-Weeping Height 11"

> ANGEL-with Dove Height 23"

ANGEL-with Hair Bow Height 13"

ANGEL-with Long Dress Large Height 32"

ANGEL-with Roses Height 20"

ANGEL-with Kitten Height 7 "

ANGEL-with Nest Large Standing Height 42"