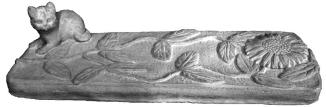

GARDEN BENCH TOP-Baluster (fits baluster or rabbit legs only) Length 52"

GARDEN BENCH TOP-Cherub (fits plain legs only) Length 42"

GARDEN BENCH TOP-Kitty on Seat (fits textured Legs only) Width 10" x Length 28"