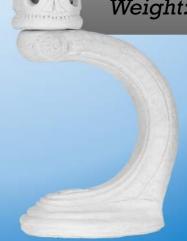

Weight: 16 lbs

Page 5

Lion-Paw on Ball Right & Left Large

Height: 26"

Weight: 180 lbs

Base: 10" x 18"

Weight: 22 lbs

Pagoda-One Piece