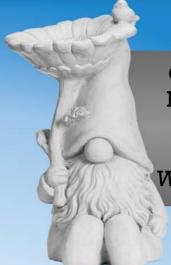

## Planter-Oval

Length: 21"

Weight: 22 lbs

Planter-Pot on Side Width: 13"

Weight: 20 lbs

Planter-Two Birds on Bowl

Width: 11.5"

Weight: 16 lbs