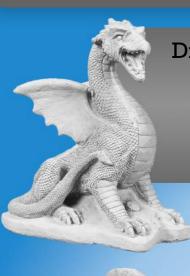

Dragon-Detailed Large

Height: 13"

Weight: 20 lbs

**Dragon-Three Pieces** 

Length: 24"

Height: 14"

Weight: 22 lbs

Elephant-Large