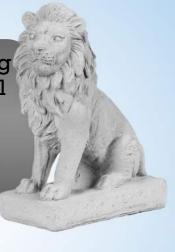

Weight: 16 lbs

Page 5

Lion-Paw on Ball Right & Left Large

Height: 26"

Weight: 180 lbs

Base: 10" x 18"

Weight: 22 lbs

Pagoda-One Piece