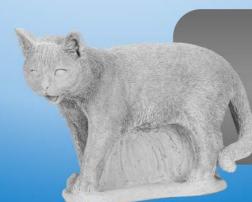

#### Page 2

Bird-Chicken Rooster on Base Small Birds-Two Birds on Branch Bird Bath-Heart with Birds Cat-Contented Cat-Curled with Kitten Cat-Siamese Cat-Sleeping Medium Cat-Stalking