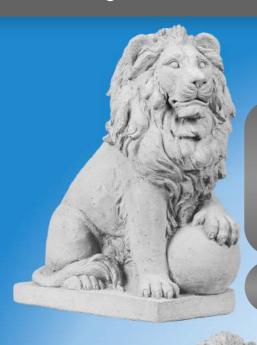

Weight: 16 lbs

Page 5

Lion-Paw on Ball Right & Left Large

Height: 26"

Weight: 180 lbs

Base: 10" x 18"

Weight: 22 lbs

Pagoda-One Piece