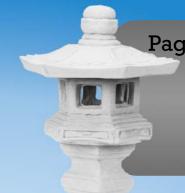

Height: 16.5"

Weight: 30 lbs

Height: 26"

Weight: 30 lbs

Pagoda-Ranki Arm Tiny

Height: 10"

Weight: 12.5 lbs

Height: 15"

Weight: 22 lbs

Pagoda-Two Piece Large

Height: 17"

Weight: 24 lbs

Height: 25.25"

Weight: 74 lbs

Length: 15.5"

Weight: 16 lbs