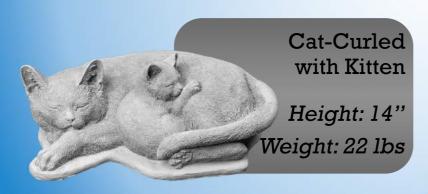

#### Page 2

Bird-Chicken Rooster on Base Small Birds-Two Birds on Branch Bird Bath-Heart with Birds Cat-Contented Cat-Curled with Kitten Cat-Siamese Cat-Sleeping Medium Cat-Stalking

Height: 32.5"

Weight: 126 lbs

Birds-Two Birds on Branch Length: 10.5" Weight: 4.5 lbs

Bird Bath-Heart With Birds Width: 14.5" Weight: 16 lbs Cat-Contented
Length: 16"
Weight: 16 lbs

Cat-Sleeping Medium

Length: 11"