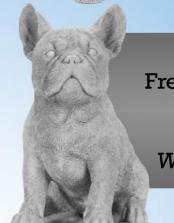

### Page 3

Dog-Chihuahua Medium Dog-Dachshund Long-haired Dog-Poodle Tiny Dog-Puppy French Bulldog Dog-Puppy with Bone Dog-Puppy Wrinkled

Weight: 12.5 lbs

Cat-Stalking
Length: 18"
Height: 10.5"
Weight: 26 lbs

Dog-Poodle Tiny

Height: 11" Weight: 6 lbs

Dog-Puppy French Bulldog

Height: 12"

Weight: 18 lbs

Dog-Puppy Wrinkled