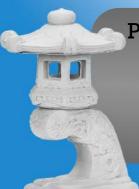

Height: 16.5"

Weight: 30 lbs

Height: 26"

Weight: 30 lbs

Pagoda-Ranki Arm Tiny

Height: 10"

Weight: 12.5 lbs

Height: 15"