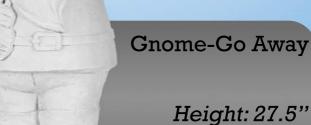

Fox-Sitting Small

Height: 11.5"

Weight: 16 lbs

Page 4

Gnome-Lady with Braids

Height: 10" Weight: 3.5 lbs

Gnome-With Flower Large

Height: 21"