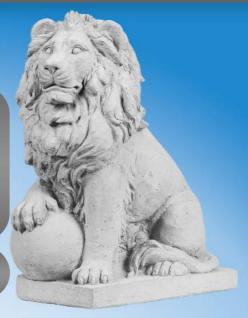

Weight: 16 lbs

Page 5

Lion-Paw on Ball Right & Left Large

Height: 26"

Weight: 180 lbs

Base: 10" x 18"

Weight: 22 lbs

Pagoda-One Piece