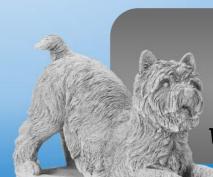

Length: 7.5"

Weight: 4 lbs

Dog-Schnauzer Sitting

Height: 13"

Weight: 18 lbs

Dog-Terrier Crouching

Length: 10"

Weight: 8 lbs