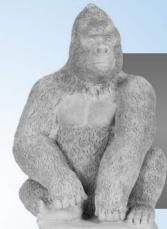

Weight: 62 lbs

Gnome-Reading Book

> Height: 20" Weight: 30 lbs

Gorilla-Sitting Small

Height: 13"

Weight: 22 lbs

**Groot-Baby** 

Height: 7.5" Weight: 3.5 lbs