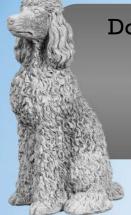

### Page 3

Dog-Chihuahua Medium Dog-Dachshund Long-haired Dog-Poodle Tiny Dog-Puppy French Bulldog Dog-Puppy with Bone Dog-Puppy Wrinkled

Weight: 12.5 lbs

Cat-Stalking
Length: 18"
Height: 10.5"
Weight: 26 lbs

Dog-Poodle Tiny

Height: 11" Weight: 6 lbs

Dog-Puppy French Bulldog

Height: 12"

Weight: 18 lbs

Dog-Puppy Wrinkled