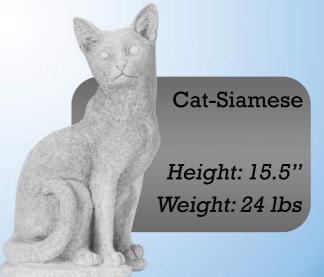

#### Page 2

Bird-Chicken Rooster on Base Small Birds-Two Birds on Branch Bird Bath-Heart with Birds Cat-Contented Cat-Curled with Kitten Cat-Siamese Cat-Sleeping Medium Cat-Stalking

Length: 18"

Height: 15.5"

Weight: 24 lbs