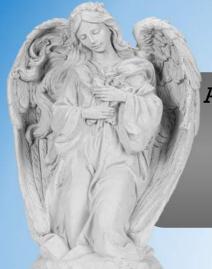

Angel-Wearing Headband

Height: 21"

Weight: 26 lbs

Height: 9.25"

Weight: 12 lbs

Bird-Chicken Rooster on Base Small Height: 15" Weight: 16 lbs

Page 1

Bears-Climbing Welcome Tree