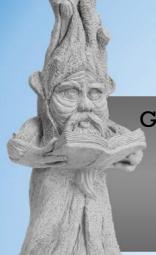

Weight: 62 lbs

Gnome-Reading Book

> Height: 20" Weight: 30 lbs

Gorilla-Sitting Small

Height: 13"

Weight: 22 lbs

**Groot-Baby** 

Height: 7.5" Weight: 3.5 lbs