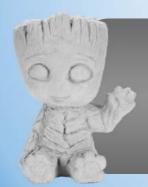

Weight: 62 lbs

Gnome-Reading Book

> Height: 20" Weight: 30 lbs

Gorilla-Sitting Small

Height: 13"

Weight: 22 lbs

**Groot-Baby** 

Height: 7.5" Weight: 3.5 lbs