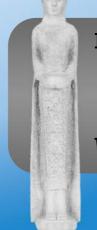

Hedge Hog-Medium

Length: 8.5"

Weight: 8 lbs

Hippo-With Open Mouth

Length: 12"

Weight: 16 lbs

Lady-Oriental

Height: 26"