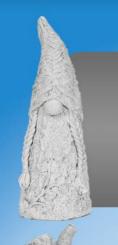

Fox-Sitting Small

Height: 11.5"

Weight: 16 lbs

Page 4

Gnome-Lady with Braids

Height: 10" Weight: 3.5 lbs

Gnome-With Flower Large

Height: 21"