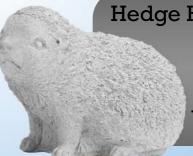

Hedge Hog-Medium

Length: 8.5"

Weight: 8 lbs

Hippo-With Open Mouth

Length: 12"

Weight: 16 lbs

Lady-Oriental

Height: 26"