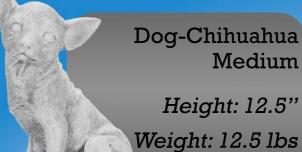

### Page 3

Dog-Chihuahua Medium Dog-Dachshund Long-haired Dog-Poodle Tiny Dog-Puppy French Bulldog Dog-Puppy with Bone Dog-Puppy Wrinkled

Angel-Hugging Knees Tiny

> Height: 6" Weight: 4 lbs

Angel-Kneeling Detailed

Height: 7"

Weight: 2.75 lbs

Angel-Kneeling with Roses

Height: 16"

Weight: 26 lbs