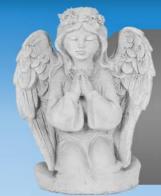

Angel-Hugging Knees Tiny

> Height: 6" Weight: 4 lbs

Angel-Kneeling Detailed

Height: 7"

Weight: 2.75 lbs

Angel-Kneeling with Roses

Height: 16"

Weight: 26 lbs