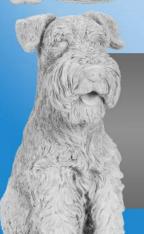

Length: 7.5"

Weight: 4 lbs

Dog-Schnauzer Sitting

Height: 13"

Weight: 18 lbs

Dog-Terrier Crouching

Length: 10"

Weight: 8 lbs