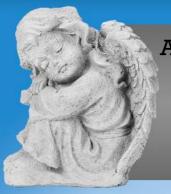

Angel-Hugging Knees Tiny

> Height: 6" Weight: 4 lbs

Angel-Kneeling Detailed

Height: 7"

Weight: 2.75 lbs

Angel-Kneeling with Roses

Height: 16"

Weight: 26 lbs