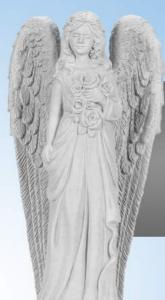

Angel-Wearing Headband

Height: 21"

Weight: 26 lbs

Height: 9.25"

Weight: 12 lbs

Bird-Chicken Rooster on Base Small Height: 15" Weight: 16 lbs

Page 1

Bears-Climbing Welcome Tree