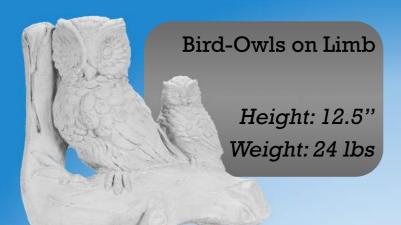

### Page 1

Angel-Hugging Knees Tiny Angel-Kneeling Detailed Angel-Kneeling with Roses Angel-Wearing Headband Bear-Koala Large Bears-Climbing Welcome Tree Bird-Owls on Limb

Angel-Wearing Headband

Height: 21"

Weight: 26 lbs

Height: 9.25"

Weight: 12 lbs

Bird-Chicken Rooster on Base Small Height: 15" Weight: 16 lbs

Page 1

Bears-Climbing Welcome Tree