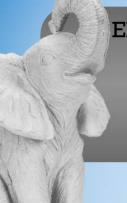

Dragon-Detailed Large

Height: 13"

Weight: 20 lbs

**Dragon-Three Pieces** 

Length: 24"

Height: 14"

Weight: 22 lbs

Elephant-Large

Height: 17"

Weight: 40 lbs

Elephant-Standing Small

Length: 11"

Height: 8"

Weight: 8.5 lbs

Height: 13"

Weight: 24 lbs