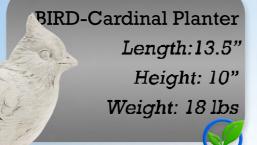

## **CACTUS-Medium**

Height: 15" Weight: 22 lbs

**CAT-Kittens Cuddling** 

Height: 8" Weight: 9.4 lbs

CAT-Laying on Base Length:15" Height: 7" Weight: 26 lbs

COW-Standing Medium Length: 26" Height: 18" Weight: 92 lbs DOG-Doodle Medium