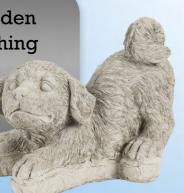

Height: 13" Weight: 18 lbs

DOG-Puppy Golden Retriever Crouching

Length:7.5" Weight: 6.2 lbs

DOG-Puppy Pit Bull

Height: 7.25" Weight: 4.5 lbs

FISH-Pufferfish Length: 8" Height: 4.5" Weight: 4.3 lbs

Height: 6" Weight: 9.5 lbs