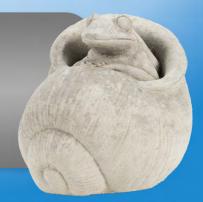

### Snail-Urn

## 2025 Product Update

SNAIL-Large Length: 13" Height: 11" Weight: 24 lbs STONE-Memories Are More Than Just a Link

Height: 15" Weight: 10 lbs

Memories are more than just just a link to the past, sometimes they're all we have that will last.