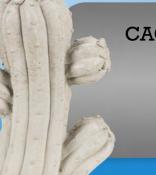

## **CACTUS-Medium**

Height: 15" Weight: 22 lbs

**CAT-Kittens Cuddling** 

Height: 8" Weight: 9.4 lbs

CAT-Laying on Base Length:15" Height: 7" Weight: 26 lbs

COW-Standing Medium Length: 26" Height: 18" Weight: 92 lbs DOG-Doodle Medium