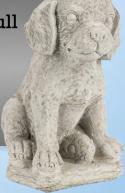

Height: 13" Weight: 18 lbs

DOG-Puppy Golden Retriever Crouching

Length:7.5" Weight: 6.2 lbs

DOG-Puppy Pit Bull

Height: 7.25" Weight: 4.5 lbs

FISH-Pufferfish Length: 8" Height: 4.5" Weight: 4.3 lbs

Height: 6" Weight: 9.5 lbs