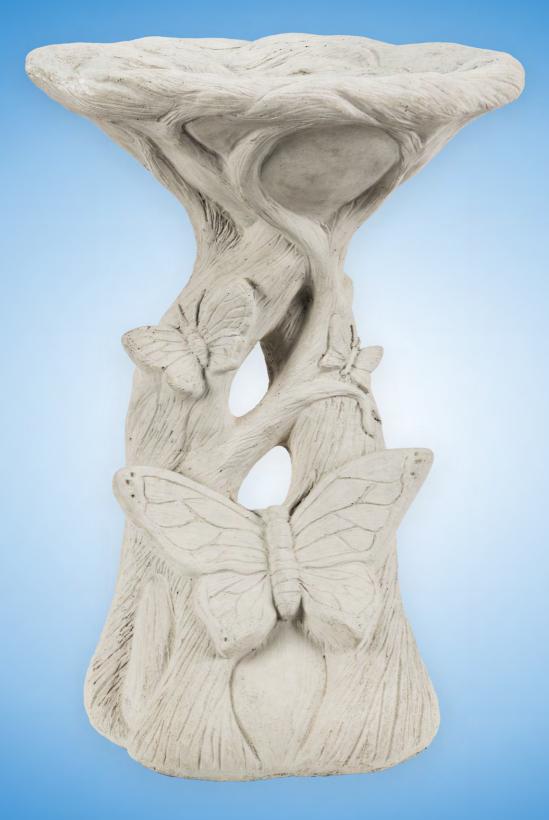

## 2025 Product Update

Alligator-Cactus

ALLIGATOR-Tiny Length:14" Height: 5.5" Weight: 5.25 lbs BEAR-Sleeping Length:15" Height: 10" Weight: 30 lbs

BIRD-Owl Screech Detailed Height: 14.5" Weight: 14 lbs

BIRD BATH-Woodland

Height: 21" Weight: 62 lbs BIRD BATH-Flower with Ladybug Height: 22" Weight: 96 lbs

Height: 19" Weight: 22 lbs