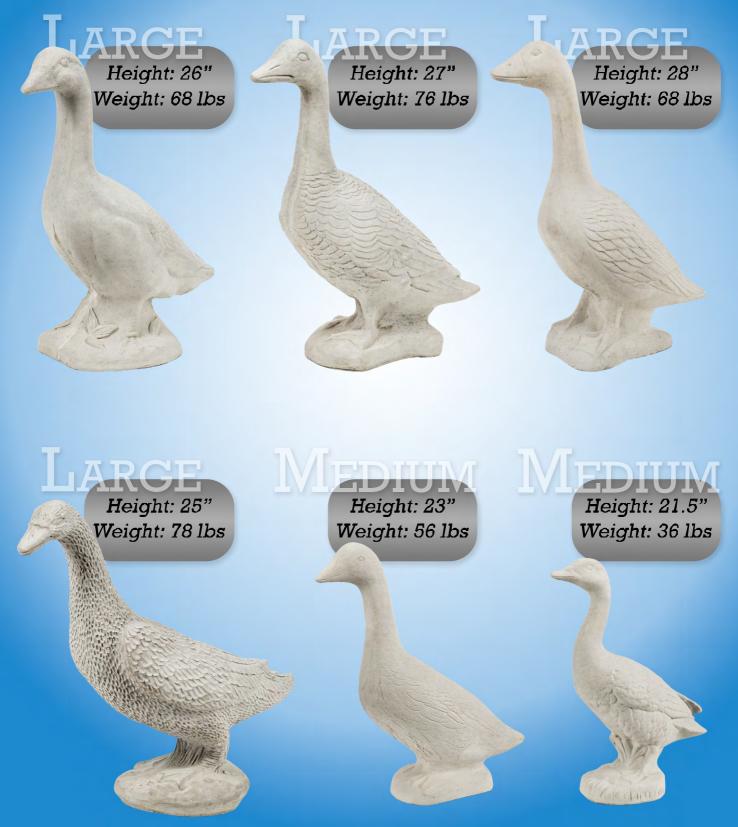

## Due to a sharp increase in demand for concrete Geese, we have been producing several styles of both BIRD-Goose Large & BIRD-Goose Medium.

(Please note that you will receive an assortment when ordering)