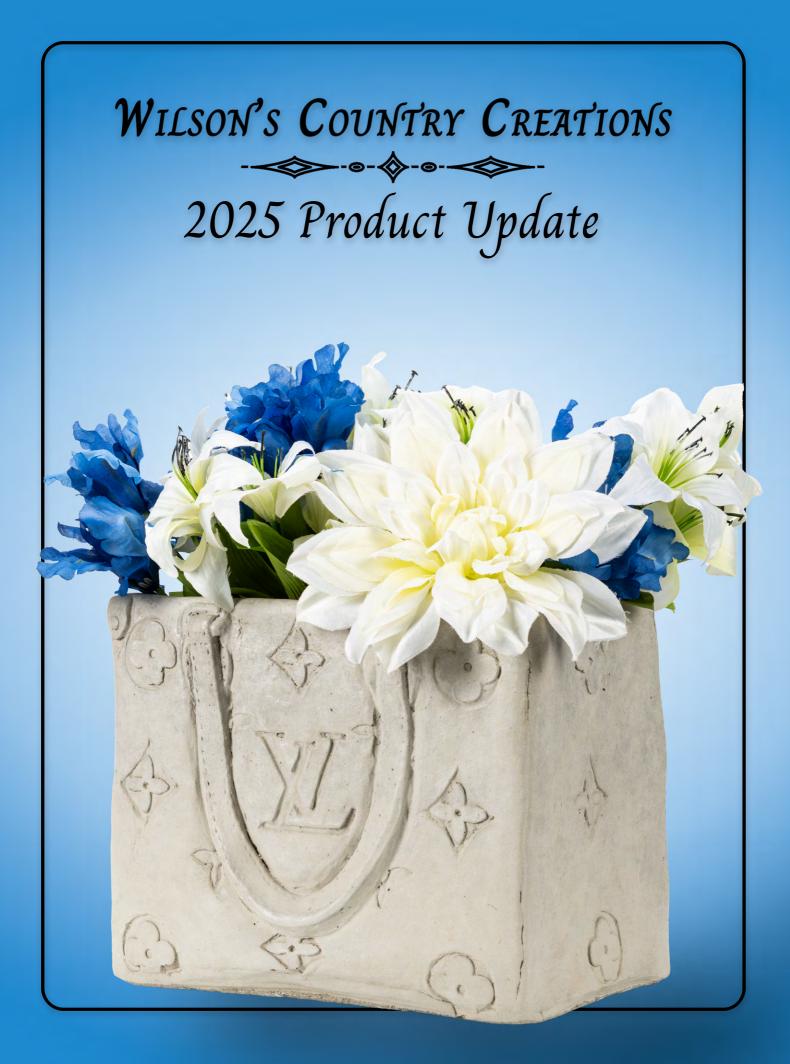

## 2025 Product Update

Alligator-Cactus

ALLIGATOR-Tiny Length:14" Height: 5.5" Weight: 5.25 lbs BEAR-Sleeping Length:15" Height: 10" Weight: 30 lbs

BIRD-Owl Screech Detailed Height: 14.5" Weight: 14 lbs

BIRD BATH-Woodland